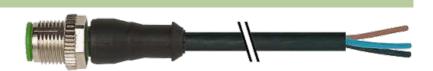

## M12 male 0° with cable

PUR 5x0.34 bk UL/CSA+drag chain 7,5m

M12 Male straight 5-pole Art.-No. 7005 - M12 Lite - (plastic hexagonal screw) on request

Plastic housings with good resistance against chemicals and oils. The resistance to aggressive media should be individually tested for your application. Further details on request. Further cable lengths on request.