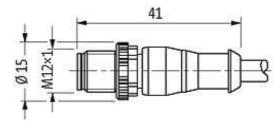

## M12 male 0° with cable

PUR 5x0.34 bk UL/CSA+drag chain 7,5m

M12 Male straight 5-pole Art.-No. 7005 - M12 Lite - (plastic hexagonal screw) on request

Plastic housings with good resistance against chemicals and oils. The resistance to aggressive media should be individually tested for your application. Further details on request. Further cable lengths on request.