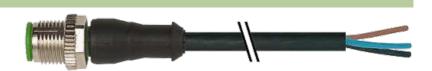

## M12 male 0° with cable

PUR 5x0.34 bk UL/CSA+drag chain 15m

M12 Male straight 5-pole Art.-No. 7005 - M12 Lite - (plastic hexagonal screw) on request

Plastic housings with good resistance against chemicals and oils. The resistance to aggressive media should be individually tested for your application. Further details on request. Further cable lengths on request.

## Link to Product

Illustration

(\* for cable type 126, 732, 219, 619)

The information in this brochure has been compiled with the utmost care.

Liability for the correctness completeness and topicality of the information is restricted to gross negligence. Version: 05/16