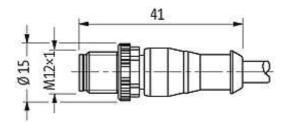

## M12 male 0° with cable

PUR 5x0.34 bk UL/CSA+drag chain 15m

M12 Male straight 5-pole Art.-No. 7005 - M12 Lite - (plastic hexagonal screw) on request

Plastic housings with good resistance against chemicals and oils. The resistance to aggressive media should be individually tested for your application. Further details on request. Further cable lengths on request.

stay connected

| Bend radius (moving)               | 10 × outer Ø                                                          |
|------------------------------------|-----------------------------------------------------------------------|
| Temperature range (fixed)          | -40+80 °C                                                             |
| Temperature range (mobile)         | -25+80 °C                                                             |
| General data                       |                                                                       |
| Temperature range                  | -25+85 °C, depending on cable quality                                 |
| Technical Data                     |                                                                       |
| Operating voltage                  | max. 125 V AC/DC                                                      |
| Operating voltage (only UL listed) | max. 30 V AC/DC                                                       |
| Operating current per contact      | max. 4 A                                                              |
| Locking of ports                   | Screw thread M12 × 1 mm (recommended torque 0.6 Nm) self-<br>securing |
| Locking material                   | Zinc die casting, matte nickel plated                                 |
| Protection                         | IP66K, IP67 inserted and tightened (EN 60529)                         |
| Commercial data                    |                                                                       |
| country of origin                  | CZ                                                                    |
| customs tariff number              | 85444290                                                              |
| minimum order quantity             | 1                                                                     |
|                                    |                                                                       |