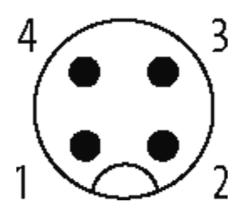

#### Illustration

| <br>i 1 <b></b> | brown (+)   |
|-----------------|-------------|
|                 | white (N/C) |
| 2 -             | black (N/O) |
| 4 -             |             |
| i               |             |
| į               |             |
| i a <b></b>     | blue (–)    |
| > -             |             |
| i               |             |