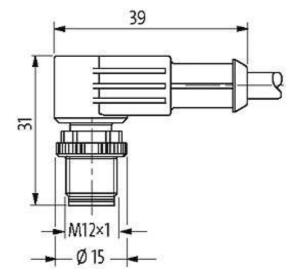

### M12 male 90° with cable

PUR 4x0.34 ye UL/CSA 5m

M12 Male 90° 4-pole

Art.-No. 7005 - M12 Lite - (plastic hexagonal screw) on request

Plastic housings with good resistance against chemicals and oils. The resistance to aggressive media should be individually tested for your application. Further details on request. Further cable lengths on request.