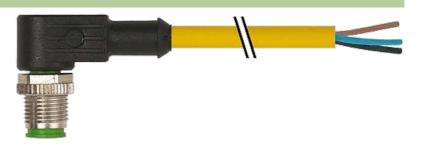

### M12 male 90° with cable

PUR 4x0.34 ye UL/CSA 5m

M12 Male 90° 4-pole

Art.-No. 7005 - M12 Lite - (plastic hexagonal screw) on request

Plastic housings with good resistance against chemicals and oils. The resistance to aggressive media should be individually tested for your application. Further details on request. Further cable lengths on request.

# Male

Product may differ from Image