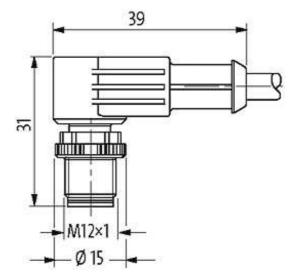

### M12 MALE 90°

PUR 4X0.34 YELLOW, UL/CSA, drag ch 7.5m

M12 Male 90° 4-pole

Art.-No. 7005 - M12 Lite - (plastic hexagonal screw) on request

Plastic housings with good resistance against chemicals and oils. The resistance to aggressive media should be individually tested for your application. Further details on request. Further cable lengths on request.

| Torsion                            | 2 Mio. ± 180°/m                                                          |
|------------------------------------|--------------------------------------------------------------------------|
| Jacket Color                       | yellow                                                                   |
| Shore hardness outer jacket        | 90 ± 5A                                                                  |
| Material (jacket)                  | PUR (UL/CSA)                                                             |
| Outer Ø                            | approx. 4.7 mm                                                           |
| Bend radius (fixed)                | 5 × outer Ø                                                              |
| Bend radius (moving)               | 10 × outer Ø                                                             |
| Temperature range (fixed)          | -40+80 °C                                                                |
| Temperature range (mobile)         | -25+80 °C                                                                |
| General data                       |                                                                          |
| Temperature range                  | -25+85 °C, depending on cable quality                                    |
| Technical Data                     |                                                                          |
| Operating voltage                  | max. 250 V AC/DC                                                         |
| Operating voltage (only UL listed) | max. 30 V AC/DC                                                          |
| Operating current per contact      | max. 4 A                                                                 |
| Locking of ports                   | Screw thread M12 $\times$ 1 mm (recommended torque 0.6 Nm) self-securing |
| Locking material                   | Zinc die casting, matte nickel plated                                    |
| Protection                         | IP66K, IP67 inserted and tightened (EN 60529)                            |
| Commercial data                    |                                                                          |
| country of origin                  | DE                                                                       |
| customs tariff number              | 85444290                                                                 |
| minimum order quantity             | 1                                                                        |
|                                    |                                                                          |