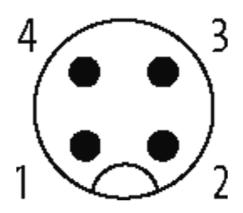

### M12 MALE 90°

PUR 4X0.34 YELLOW, UL/CSA, drag ch 7.5m

M12 Male 90° 4-pole

Art.-No. 7005 - M12 Lite - (plastic hexagonal screw) on request

Plastic housings with good resistance against chemicals and oils. The resistance to aggressive media should be individually tested for your application. Further details on request. Further cable lengths on request.

## **Approvals**

\* only for products with UL/CSA approvaled cable

| Form                  |                              |
|-----------------------|------------------------------|
| Form                  | 12101                        |
| Cables                |                              |
| Cable number          | 034                          |
| No./diameter of wires | $4 \times 0.34 \text{ mm}^2$ |
| Wire isolation        | PP (br, wh, bl, bk)          |
| C-track properties    | 5 Mio.                       |