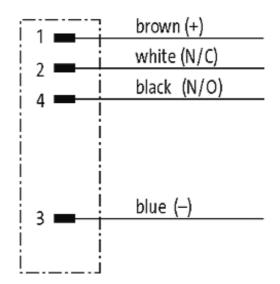

### M12 MALE 90°

PUR 4X0.34 YELLOW, UL/CSA, drag ch 7.5m

M12 Male 90° 4-pole

Art.-No. 7005 - M12 Lite - (plastic hexagonal screw) on request

Plastic housings with good resistance against chemicals and oils. The resistance to aggressive media should be individually tested for your application. Further details on request. Further cable lengths on request.

## **Approvals**

\* only for products with UL/CSA approvaled cable

| Form                  |                              |
|-----------------------|------------------------------|
| Form                  | 12101                        |
| Cables                |                              |
| Cable number          | 034                          |
| No./diameter of wires | $4 \times 0.34 \text{ mm}^2$ |
| Wire isolation        | PP (br, wh, bl, bk)          |
| C-track properties    | 5 Mio.                       |