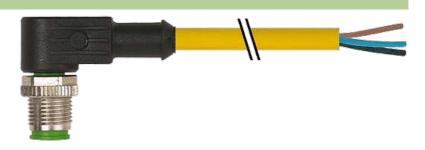

### M12 MALE 90°

PUR 4X0.34 YELLOW, UL/CSA, drag ch 7.5m

M12 Male 90° 4-pole

Art.-No. 7005 - M12 Lite - (plastic hexagonal screw) on request

Plastic housings with good resistance against chemicals and oils. The resistance to aggressive media should be individually tested for your application. Further details on request. Further cable lengths on request.

#### Illustration

stay connected

# Male

Product may differ from Image