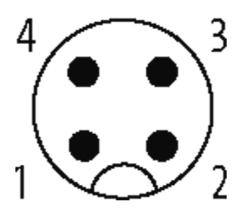

### M12 MALE 90°

PUR 4X0.34 black UL/CSA + ROBOT, drag ch 3m

M12 Male 90° 4-pole

Art.-No. 7005 - M12 Lite - (plastic hexagonal screw) on request

Plastic housings with good resistance against chemicals and oils. The resistance to aggressive media should be individually tested for your application. Further details on request. Further cable lengths on request.

## **Approvals**

\* only for products with UL/CSA approvaled cable

| Form                  |                              |
|-----------------------|------------------------------|
| Form                  | 12101                        |
| Cables                |                              |
| Cable number          | 654                          |
| No./diameter of wires | $4 \times 0.34 \text{ mm}^2$ |
| Wire isolation        | PP (br, wh, bl, bk)          |
| C-track properties    | 10 Mio.                      |