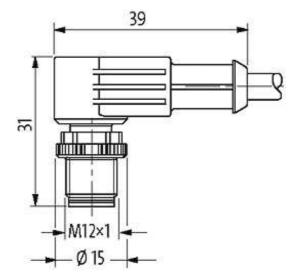

### M12 MALE 90°

PUR 4X0.34 black UL/CSA + ROBOT, drag ch 3m

M12 Male 90° 4-pole

Art.-No. 7005 - M12 Lite - (plastic hexagonal screw) on request

Plastic housings with good resistance against chemicals and oils. The resistance to aggressive media should be individually tested for your application. Further details on request. Further cable lengths on request.

| Torsion                            | 1 Mio. ± 360°/m                                                          |
|------------------------------------|--------------------------------------------------------------------------|
| Jacket Color                       | black                                                                    |
| Shore hardness outer jacket        | 58 ± 3D                                                                  |
| Material (jacket)                  | PUR (UL/CSA), welding spark res.                                         |
| Outer Ø                            | approx. 4.7 mm                                                           |
| Bend radius (fixed)                | 5 × outer Ø                                                              |
| Bend radius (moving)               | 10 × outer Ø                                                             |
| Temperature range (fixed)          | -40+90 °C                                                                |
| Temperature range (mobile)         | -25+90 °C                                                                |
| General data                       |                                                                          |
| Temperature range                  | -25+85 °C, depending on cable quality                                    |
| Technical Data                     |                                                                          |
| Operating voltage                  | max. 250 V AC/DC                                                         |
| Operating voltage (only UL listed) | max. 30 V AC/DC                                                          |
| Operating current per contact      | max. 4 A                                                                 |
| Locking of ports                   | Screw thread M12 $\times$ 1 mm (recommended torque 0.6 Nm) self-securing |
| Locking material                   | Zinc die casting, matte nickel plated                                    |
| Protection                         | IP66K, IP67 inserted and tightened (EN 60529)                            |
| Commercial data                    |                                                                          |
| country of origin                  | DE                                                                       |
| customs tariff number              | 85444290                                                                 |
| minimum order quantity             | 1                                                                        |
|                                    |                                                                          |