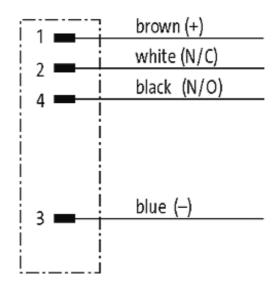

### M12 MALE 90°

PUR 4X0.34 black UL/CSA + ROBOT, drag ch 3m

M12 Male 90° 4-pole

Art.-No. 7005 - M12 Lite - (plastic hexagonal screw) on request

Plastic housings with good resistance against chemicals and oils. The resistance to aggressive media should be individually tested for your application. Further details on request. Further cable lengths on request.

## **Approvals**

\* only for products with UL/CSA approvaled cable

| Form                  |                              |
|-----------------------|------------------------------|
| Form                  | 12101                        |
| Cables                |                              |
| Cable number          | 654                          |
| No./diameter of wires | $4 \times 0.34 \text{ mm}^2$ |
| Wire isolation        | PP (br, wh, bl, bk)          |
| C-track properties    | 10 Mio.                      |