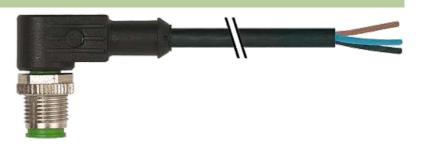

### M12 MALE 90°

PUR 4X0.34 black UL/CSA + ROBOT, drag ch 3m

M12 Male 90° 4-pole

Art.-No. 7005 - M12 Lite - (plastic hexagonal screw) on request

Plastic housings with good resistance against chemicals and oils. The resistance to aggressive media should be individually tested for your application. Further details on request. Further cable lengths on request.

# Male

Product may differ from Image