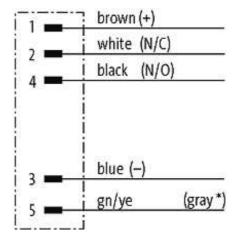

#### Illustration

(\* for cable type 126, 732, 219, 619)

stay connected

## **Approvals**

\* only for products with UL/CSA approvaled cable

| Form                  |                              |  |
|-----------------------|------------------------------|--|
| Form                  | 12121                        |  |
| Cables                |                              |  |
| Cable number          | 015                          |  |
| No./diameter of wires | $5 \times 0.34 \text{ mm}^2$ |  |
| Wire isolation        | PVC (br, wh, bl, bk, gnye)   |  |
| Jacket Color          | yellow                       |  |