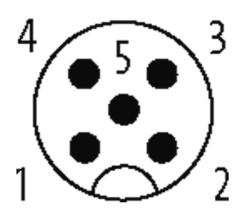

stay connected

### M12 MALE 90°

PVC 5X0.34 YELLOW, UL, CSA 1m

M12 Male 90° 5-pole

Art.-No. 7005 - M12 Lite - (plastic hexagonal screw) on request

Plastic housings with good resistance against chemicals and oils. The resistance to aggressive media should be individually tested for your application. Further details on request. Further cable lengths on request.

## **Link to Product**

#### Illustration





(\* for cable type 126, 732, 219, 619)



stay connected

# Male





Product may differ from Image

## **Approvals**







\* only for products with UL/CSA approvaled cable

| Form                  |                              |  |
|-----------------------|------------------------------|--|
| Form                  | 12121                        |  |
| Cables                |                              |  |
| Cable number          | 015                          |  |
| No./diameter of wires | $5 \times 0.34 \text{ mm}^2$ |  |
| Wire isolation        | PVC (br, wh, bl, bk, gnye)   |  |
| Jacket Color          | yellow                       |  |

The information in this brochure has been compiled with the utmost care.

Liability for the correctness completeness and topicality of the information is restricted to gross negligence. Version: 05/16



stay