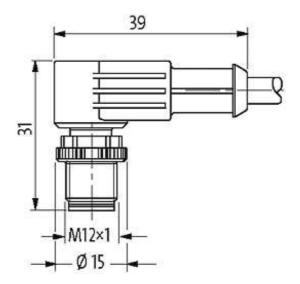

### M12 MALE 90°

PVC 5X0.34 YELLOW, UL, CSA 1m

M12 Male 90° 5-pole

Art.-No. 7005 - M12 Lite - (plastic hexagonal screw) on request

Plastic housings with good resistance against chemicals and oils. The resistance to aggressive media should be individually tested for your application. Further details on request. Further cable lengths on request.

#### Illustration

(\* for cable type 126, 732, 219, 619)

stay connected