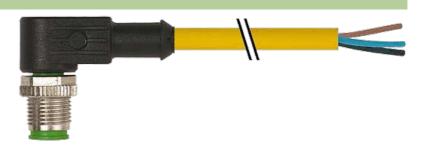

### M12 MALE 90°

PVC 5X0.34 YELLOW, UL, CSA 1m

M12 Male 90° 5-pole

Art.-No. 7005 - M12 Lite - (plastic hexagonal screw) on request

Plastic housings with good resistance against chemicals and oils. The resistance to aggressive media should be individually tested for your application. Further details on request. Further cable lengths on request.

#### Illustration

(\* for cable type 126, 732, 219, 619)

stay connected

# Male

Product may differ from Image