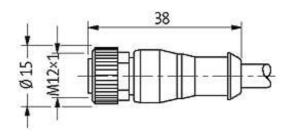

## M12 FEMALE 0°

PUR 3X0.34 GRAY, UL/CSA, drag ch 7.5m

M12 Female straight 4-pole Art.-No. 7005 - M12 Lite - (plastic hexagonal screw) on request

Plastic housings with good resistance against chemicals and oils. The resistance to aggressive media should be individually tested for your application. Further details on request. Further cable lengths on request.

## Female

Product may differ from Image

| Approvals                                                                                                                                                                                                                                                                                                                                                                                                                                                                                                                                                                                                                                                                                                                                                                                                                                                                                                                                                                                                                                                                                                                                                                                                                                                                                                                                                                                                                                                                                                                                                                                                                                                                                                                                                                                                                                                                                                                                                                                                                                                                                                                      |                          |
|--------------------------------------------------------------------------------------------------------------------------------------------------------------------------------------------------------------------------------------------------------------------------------------------------------------------------------------------------------------------------------------------------------------------------------------------------------------------------------------------------------------------------------------------------------------------------------------------------------------------------------------------------------------------------------------------------------------------------------------------------------------------------------------------------------------------------------------------------------------------------------------------------------------------------------------------------------------------------------------------------------------------------------------------------------------------------------------------------------------------------------------------------------------------------------------------------------------------------------------------------------------------------------------------------------------------------------------------------------------------------------------------------------------------------------------------------------------------------------------------------------------------------------------------------------------------------------------------------------------------------------------------------------------------------------------------------------------------------------------------------------------------------------------------------------------------------------------------------------------------------------------------------------------------------------------------------------------------------------------------------------------------------------------------------------------------------------------------------------------------------------|--------------------------|
| c Benne state stat |                          |
| Form                                                                                                                                                                                                                                                                                                                                                                                                                                                                                                                                                                                                                                                                                                                                                                                                                                                                                                                                                                                                                                                                                                                                                                                                                                                                                                                                                                                                                                                                                                                                                                                                                                                                                                                                                                                                                                                                                                                                                                                                                                                                                                                           |                          |
| Form                                                                                                                                                                                                                                                                                                                                                                                                                                                                                                                                                                                                                                                                                                                                                                                                                                                                                                                                                                                                                                                                                                                                                                                                                                                                                                                                                                                                                                                                                                                                                                                                                                                                                                                                                                                                                                                                                                                                                                                                                                                                                                                           | 12161                    |
| Cables                                                                                                                                                                                                                                                                                                                                                                                                                                                                                                                                                                                                                                                                                                                                                                                                                                                                                                                                                                                                                                                                                                                                                                                                                                                                                                                                                                                                                                                                                                                                                                                                                                                                                                                                                                                                                                                                                                                                                                                                                                                                                                                         |                          |
| Cable number                                                                                                                                                                                                                                                                                                                                                                                                                                                                                                                                                                                                                                                                                                                                                                                                                                                                                                                                                                                                                                                                                                                                                                                                                                                                                                                                                                                                                                                                                                                                                                                                                                                                                                                                                                                                                                                                                                                                                                                                                                                                                                                   | 233                      |
| No./diameter of wires                                                                                                                                                                                                                                                                                                                                                                                                                                                                                                                                                                                                                                                                                                                                                                                                                                                                                                                                                                                                                                                                                                                                                                                                                                                                                                                                                                                                                                                                                                                                                                                                                                                                                                                                                                                                                                                                                                                                                                                                                                                                                                          | 3 × 0.34 mm <sup>2</sup> |
| Wire isolation                                                                                                                                                                                                                                                                                                                                                                                                                                                                                                                                                                                                                                                                                                                                                                                                                                                                                                                                                                                                                                                                                                                                                                                                                                                                                                                                                                                                                                                                                                                                                                                                                                                                                                                                                                                                                                                                                                                                                                                                                                                                                                                 | PP (br, bl, bk)          |
| C-track properties                                                                                                                                                                                                                                                                                                                                                                                                                                                                                                                                                                                                                                                                                                                                                                                                                                                                                                                                                                                                                                                                                                                                                                                                                                                                                                                                                                                                                                                                                                                                                                                                                                                                                                                                                                                                                                                                                                                                                                                                                                                                                                             | 5 Mio.                   |
| Torsion                                                                                                                                                                                                                                                                                                                                                                                                                                                                                                                                                                                                                                                                                                                                                                                                                                                                                                                                                                                                                                                                                                                                                                                                                                                                                                                                                                                                                                                                                                                                                                                                                                                                                                                                                                                                                                                                                                                                                                                                                                                                                                                        | 2 Mio. ± 180 °/m         |
| Jacket Color                                                                                                                                                                                                                                                                                                                                                                                                                                                                                                                                                                                                                                                                                                                                                                                                                                                                                                                                                                                                                                                                                                                                                                                                                                                                                                                                                                                                                                                                                                                                                                                                                                                                                                                                                                                                                                                                                                                                                                                                                                                                                                                   | gray                     |
| Shore hardness outer jacket                                                                                                                                                                                                                                                                                                                                                                                                                                                                                                                                                                                                                                                                                                                                                                                                                                                                                                                                                                                                                                                                                                                                                                                                                                                                                                                                                                                                                                                                                                                                                                                                                                                                                                                                                                                                                                                                                                                                                                                                                                                                                                    | 90 ± 5A                  |
| Material (jacket)                                                                                                                                                                                                                                                                                                                                                                                                                                                                                                                                                                                                                                                                                                                                                                                                                                                                                                                                                                                                                                                                                                                                                                                                                                                                                                                                                                                                                                                                                                                                                                                                                                                                                                                                                                                                                                                                                                                                                                                                                                                                                                              | PUR (UL/CSA)             |
| Outer Ø                                                                                                                                                                                                                                                                                                                                                                                                                                                                                                                                                                                                                                                                                                                                                                                                                                                                                                                                                                                                                                                                                                                                                                                                                                                                                                                                                                                                                                                                                                                                                                                                                                                                                                                                                                                                                                                                                                                                                                                                                                                                                                                        | approx. 4.3 mm           |
| Bend radius (fixed)                                                                                                                                                                                                                                                                                                                                                                                                                                                                                                                                                                                                                                                                                                                                                                                                                                                                                                                                                                                                                                                                                                                                                                                                                                                                                                                                                                                                                                                                                                                                                                                                                                                                                                                                                                                                                                                                                                                                                                                                                                                                                                            | 5 × outer Ø              |
| Bend radius (moving)                                                                                                                                                                                                                                                                                                                                                                                                                                                                                                                                                                                                                                                                                                                                                                                                                                                                                                                                                                                                                                                                                                                                                                                                                                                                                                                                                                                                                                                                                                                                                                                                                                                                                                                                                                                                                                                                                                                                                                                                                                                                                                           | 10 × outer Ø             |
| Temperature range (fixed)                                                                                                                                                                                                                                                                                                                                                                                                                                                                                                                                                                                                                                                                                                                                                                                                                                                                                                                                                                                                                                                                                                                                                                                                                                                                                                                                                                                                                                                                                                                                                                                                                                                                                                                                                                                                                                                                                                                                                                                                                                                                                                      | -40+80 °C                |
| Temperature range (mobile)                                                                                                                                                                                                                                                                                                                                                                                                                                                                                                                                                                                                                                                                                                                                                                                                                                                                                                                                                                                                                                                                                                                                                                                                                                                                                                                                                                                                                                                                                                                                                                                                                                                                                                                                                                                                                                                                                                                                                                                                                                                                                                     | -25+80 °C                |