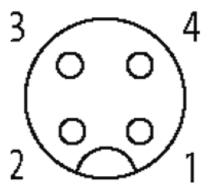

## M12 FEMALE 0°

PUR 3X0.34 GRAY, UL/CSA, drag ch 7.5m

M12 Female straight 4-pole Art.-No. 7005 - M12 Lite - (plastic hexagonal screw) on request

Plastic housings with good resistance against chemicals and oils. The resistance to aggressive media should be individually tested for your application. Further details on request. Further cable lengths on request.

## Female

Product may differ from Image

| Approvals                                                                                                                                                                                                                                                                                                                                                                                                                                                                                                                                                                                                                                                                                                                                                                                                                                                                                                                                                                                                                                                                                                                                                                                                                                                                                                                                                                                                                                                                                                                                                                                                                                                                                                                                                                                                                                                                                                                                                                                                                                                                                                                      |                          |
|--------------------------------------------------------------------------------------------------------------------------------------------------------------------------------------------------------------------------------------------------------------------------------------------------------------------------------------------------------------------------------------------------------------------------------------------------------------------------------------------------------------------------------------------------------------------------------------------------------------------------------------------------------------------------------------------------------------------------------------------------------------------------------------------------------------------------------------------------------------------------------------------------------------------------------------------------------------------------------------------------------------------------------------------------------------------------------------------------------------------------------------------------------------------------------------------------------------------------------------------------------------------------------------------------------------------------------------------------------------------------------------------------------------------------------------------------------------------------------------------------------------------------------------------------------------------------------------------------------------------------------------------------------------------------------------------------------------------------------------------------------------------------------------------------------------------------------------------------------------------------------------------------------------------------------------------------------------------------------------------------------------------------------------------------------------------------------------------------------------------------------|--------------------------|
| c Benne state stat |                          |
| Form                                                                                                                                                                                                                                                                                                                                                                                                                                                                                                                                                                                                                                                                                                                                                                                                                                                                                                                                                                                                                                                                                                                                                                                                                                                                                                                                                                                                                                                                                                                                                                                                                                                                                                                                                                                                                                                                                                                                                                                                                                                                                                                           |                          |
| Form                                                                                                                                                                                                                                                                                                                                                                                                                                                                                                                                                                                                                                                                                                                                                                                                                                                                                                                                                                                                                                                                                                                                                                                                                                                                                                                                                                                                                                                                                                                                                                                                                                                                                                                                                                                                                                                                                                                                                                                                                                                                                                                           | 12161                    |
| Cables                                                                                                                                                                                                                                                                                                                                                                                                                                                                                                                                                                                                                                                                                                                                                                                                                                                                                                                                                                                                                                                                                                                                                                                                                                                                                                                                                                                                                                                                                                                                                                                                                                                                                                                                                                                                                                                                                                                                                                                                                                                                                                                         |                          |
| Cable number                                                                                                                                                                                                                                                                                                                                                                                                                                                                                                                                                                                                                                                                                                                                                                                                                                                                                                                                                                                                                                                                                                                                                                                                                                                                                                                                                                                                                                                                                                                                                                                                                                                                                                                                                                                                                                                                                                                                                                                                                                                                                                                   | 233                      |
| No./diameter of wires                                                                                                                                                                                                                                                                                                                                                                                                                                                                                                                                                                                                                                                                                                                                                                                                                                                                                                                                                                                                                                                                                                                                                                                                                                                                                                                                                                                                                                                                                                                                                                                                                                                                                                                                                                                                                                                                                                                                                                                                                                                                                                          | 3 × 0.34 mm <sup>2</sup> |
| Wire isolation                                                                                                                                                                                                                                                                                                                                                                                                                                                                                                                                                                                                                                                                                                                                                                                                                                                                                                                                                                                                                                                                                                                                                                                                                                                                                                                                                                                                                                                                                                                                                                                                                                                                                                                                                                                                                                                                                                                                                                                                                                                                                                                 | PP (br, bl, bk)          |
| C-track properties                                                                                                                                                                                                                                                                                                                                                                                                                                                                                                                                                                                                                                                                                                                                                                                                                                                                                                                                                                                                                                                                                                                                                                                                                                                                                                                                                                                                                                                                                                                                                                                                                                                                                                                                                                                                                                                                                                                                                                                                                                                                                                             | 5 Mio.                   |
| Torsion                                                                                                                                                                                                                                                                                                                                                                                                                                                                                                                                                                                                                                                                                                                                                                                                                                                                                                                                                                                                                                                                                                                                                                                                                                                                                                                                                                                                                                                                                                                                                                                                                                                                                                                                                                                                                                                                                                                                                                                                                                                                                                                        | 2 Mio. ± 180 °/m         |
| Jacket Color                                                                                                                                                                                                                                                                                                                                                                                                                                                                                                                                                                                                                                                                                                                                                                                                                                                                                                                                                                                                                                                                                                                                                                                                                                                                                                                                                                                                                                                                                                                                                                                                                                                                                                                                                                                                                                                                                                                                                                                                                                                                                                                   | gray                     |
| Shore hardness outer jacket                                                                                                                                                                                                                                                                                                                                                                                                                                                                                                                                                                                                                                                                                                                                                                                                                                                                                                                                                                                                                                                                                                                                                                                                                                                                                                                                                                                                                                                                                                                                                                                                                                                                                                                                                                                                                                                                                                                                                                                                                                                                                                    | 90 ± 5A                  |
| Material (jacket)                                                                                                                                                                                                                                                                                                                                                                                                                                                                                                                                                                                                                                                                                                                                                                                                                                                                                                                                                                                                                                                                                                                                                                                                                                                                                                                                                                                                                                                                                                                                                                                                                                                                                                                                                                                                                                                                                                                                                                                                                                                                                                              | PUR (UL/CSA)             |
| Outer Ø                                                                                                                                                                                                                                                                                                                                                                                                                                                                                                                                                                                                                                                                                                                                                                                                                                                                                                                                                                                                                                                                                                                                                                                                                                                                                                                                                                                                                                                                                                                                                                                                                                                                                                                                                                                                                                                                                                                                                                                                                                                                                                                        | approx. 4.3 mm           |
| Bend radius (fixed)                                                                                                                                                                                                                                                                                                                                                                                                                                                                                                                                                                                                                                                                                                                                                                                                                                                                                                                                                                                                                                                                                                                                                                                                                                                                                                                                                                                                                                                                                                                                                                                                                                                                                                                                                                                                                                                                                                                                                                                                                                                                                                            | 5 × outer Ø              |
| Bend radius (moving)                                                                                                                                                                                                                                                                                                                                                                                                                                                                                                                                                                                                                                                                                                                                                                                                                                                                                                                                                                                                                                                                                                                                                                                                                                                                                                                                                                                                                                                                                                                                                                                                                                                                                                                                                                                                                                                                                                                                                                                                                                                                                                           | 10 × outer Ø             |
| Temperature range (fixed)                                                                                                                                                                                                                                                                                                                                                                                                                                                                                                                                                                                                                                                                                                                                                                                                                                                                                                                                                                                                                                                                                                                                                                                                                                                                                                                                                                                                                                                                                                                                                                                                                                                                                                                                                                                                                                                                                                                                                                                                                                                                                                      | -40+80 °C                |
| Temperature range (mobile)                                                                                                                                                                                                                                                                                                                                                                                                                                                                                                                                                                                                                                                                                                                                                                                                                                                                                                                                                                                                                                                                                                                                                                                                                                                                                                                                                                                                                                                                                                                                                                                                                                                                                                                                                                                                                                                                                                                                                                                                                                                                                                     | -25+80 °C                |