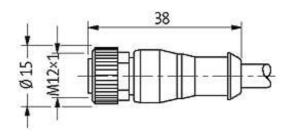

## M12 FEMALE 0°

PVC 3X0.34 black UL/CSA 20m

M12 Female straight 4-pole Art.-No. 7005 - M12 Lite - (plastic hexagonal screw) on request

Plastic housings with good resistance against chemicals and oils. The resistance to aggressive media should be individually tested for your application. Further details on request. Further cable lengths on request.

## Female

Product may differ from Image

| Approvals                                                                                                                                                                                                                                                                                                                                                                                                                                                                                                                                                                                                                                                                                                                                                                                                                                                                                                                                                                                                                                                                                                                                                                                                                                                                                                                                                                                                                                                                                                                                                                                                                                                                                                                                                                                                                                                                                                                                                                                                                                                                                                                      |                                       |  |
|--------------------------------------------------------------------------------------------------------------------------------------------------------------------------------------------------------------------------------------------------------------------------------------------------------------------------------------------------------------------------------------------------------------------------------------------------------------------------------------------------------------------------------------------------------------------------------------------------------------------------------------------------------------------------------------------------------------------------------------------------------------------------------------------------------------------------------------------------------------------------------------------------------------------------------------------------------------------------------------------------------------------------------------------------------------------------------------------------------------------------------------------------------------------------------------------------------------------------------------------------------------------------------------------------------------------------------------------------------------------------------------------------------------------------------------------------------------------------------------------------------------------------------------------------------------------------------------------------------------------------------------------------------------------------------------------------------------------------------------------------------------------------------------------------------------------------------------------------------------------------------------------------------------------------------------------------------------------------------------------------------------------------------------------------------------------------------------------------------------------------------|---------------------------------------|--|
| c Benne state stat |                                       |  |
| Form                                                                                                                                                                                                                                                                                                                                                                                                                                                                                                                                                                                                                                                                                                                                                                                                                                                                                                                                                                                                                                                                                                                                                                                                                                                                                                                                                                                                                                                                                                                                                                                                                                                                                                                                                                                                                                                                                                                                                                                                                                                                                                                           |                                       |  |
| Form                                                                                                                                                                                                                                                                                                                                                                                                                                                                                                                                                                                                                                                                                                                                                                                                                                                                                                                                                                                                                                                                                                                                                                                                                                                                                                                                                                                                                                                                                                                                                                                                                                                                                                                                                                                                                                                                                                                                                                                                                                                                                                                           | 12161                                 |  |
| Cables                                                                                                                                                                                                                                                                                                                                                                                                                                                                                                                                                                                                                                                                                                                                                                                                                                                                                                                                                                                                                                                                                                                                                                                                                                                                                                                                                                                                                                                                                                                                                                                                                                                                                                                                                                                                                                                                                                                                                                                                                                                                                                                         |                                       |  |
| Cable number                                                                                                                                                                                                                                                                                                                                                                                                                                                                                                                                                                                                                                                                                                                                                                                                                                                                                                                                                                                                                                                                                                                                                                                                                                                                                                                                                                                                                                                                                                                                                                                                                                                                                                                                                                                                                                                                                                                                                                                                                                                                                                                   | 613                                   |  |
| No./diameter of wires                                                                                                                                                                                                                                                                                                                                                                                                                                                                                                                                                                                                                                                                                                                                                                                                                                                                                                                                                                                                                                                                                                                                                                                                                                                                                                                                                                                                                                                                                                                                                                                                                                                                                                                                                                                                                                                                                                                                                                                                                                                                                                          | 3 × 0.34 mm <sup>2</sup>              |  |
| Wire isolation                                                                                                                                                                                                                                                                                                                                                                                                                                                                                                                                                                                                                                                                                                                                                                                                                                                                                                                                                                                                                                                                                                                                                                                                                                                                                                                                                                                                                                                                                                                                                                                                                                                                                                                                                                                                                                                                                                                                                                                                                                                                                                                 | PVC (br, bl, bk)                      |  |
| Jacket Color                                                                                                                                                                                                                                                                                                                                                                                                                                                                                                                                                                                                                                                                                                                                                                                                                                                                                                                                                                                                                                                                                                                                                                                                                                                                                                                                                                                                                                                                                                                                                                                                                                                                                                                                                                                                                                                                                                                                                                                                                                                                                                                   | black                                 |  |
| Shore hardness outer jacket                                                                                                                                                                                                                                                                                                                                                                                                                                                                                                                                                                                                                                                                                                                                                                                                                                                                                                                                                                                                                                                                                                                                                                                                                                                                                                                                                                                                                                                                                                                                                                                                                                                                                                                                                                                                                                                                                                                                                                                                                                                                                                    | 85 ± 5A                               |  |
| Material (jacket)                                                                                                                                                                                                                                                                                                                                                                                                                                                                                                                                                                                                                                                                                                                                                                                                                                                                                                                                                                                                                                                                                                                                                                                                                                                                                                                                                                                                                                                                                                                                                                                                                                                                                                                                                                                                                                                                                                                                                                                                                                                                                                              | PVC (UL/CSA)                          |  |
| Outer Ø                                                                                                                                                                                                                                                                                                                                                                                                                                                                                                                                                                                                                                                                                                                                                                                                                                                                                                                                                                                                                                                                                                                                                                                                                                                                                                                                                                                                                                                                                                                                                                                                                                                                                                                                                                                                                                                                                                                                                                                                                                                                                                                        | approx. 4.6 mm                        |  |
| Bend radius (fixed)                                                                                                                                                                                                                                                                                                                                                                                                                                                                                                                                                                                                                                                                                                                                                                                                                                                                                                                                                                                                                                                                                                                                                                                                                                                                                                                                                                                                                                                                                                                                                                                                                                                                                                                                                                                                                                                                                                                                                                                                                                                                                                            | 5 × outer Ø                           |  |
| Bend radius (moving)                                                                                                                                                                                                                                                                                                                                                                                                                                                                                                                                                                                                                                                                                                                                                                                                                                                                                                                                                                                                                                                                                                                                                                                                                                                                                                                                                                                                                                                                                                                                                                                                                                                                                                                                                                                                                                                                                                                                                                                                                                                                                                           | 10 × outer Ø                          |  |
| Temperature range (fixed)                                                                                                                                                                                                                                                                                                                                                                                                                                                                                                                                                                                                                                                                                                                                                                                                                                                                                                                                                                                                                                                                                                                                                                                                                                                                                                                                                                                                                                                                                                                                                                                                                                                                                                                                                                                                                                                                                                                                                                                                                                                                                                      | -30+80 °C                             |  |
| Temperature range (mobile)                                                                                                                                                                                                                                                                                                                                                                                                                                                                                                                                                                                                                                                                                                                                                                                                                                                                                                                                                                                                                                                                                                                                                                                                                                                                                                                                                                                                                                                                                                                                                                                                                                                                                                                                                                                                                                                                                                                                                                                                                                                                                                     | -5+80 °C                              |  |
| General data                                                                                                                                                                                                                                                                                                                                                                                                                                                                                                                                                                                                                                                                                                                                                                                                                                                                                                                                                                                                                                                                                                                                                                                                                                                                                                                                                                                                                                                                                                                                                                                                                                                                                                                                                                                                                                                                                                                                                                                                                                                                                                                   |                                       |  |
| Temperature range                                                                                                                                                                                                                                                                                                                                                                                                                                                                                                                                                                                                                                                                                                                                                                                                                                                                                                                                                                                                                                                                                                                                                                                                                                                                                                                                                                                                                                                                                                                                                                                                                                                                                                                                                                                                                                                                                                                                                                                                                                                                                                              | -25+85 °C, depending on cable quality |  |