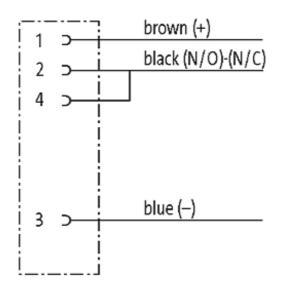

## M12 FEMALE 0°

PVC 3X0.34 black UL/CSA 20m

M12 Female straight 4-pole Art.-No. 7005 - M12 Lite - (plastic hexagonal screw) on request

Plastic housings with good resistance against chemicals and oils. The resistance to aggressive media should be individually tested for your application. Further details on request. Further cable lengths on request.

## Female

Product may differ from Image

| Approvals                                                                                                                                                                                                                                                                                                                                                                                                                                                                                                                                                                                                                                                                                                                                                                                                                                                                                                                                                                                                                                                                                                                                                                                                                                                                                                                                                                                                                                                                                                                                                                                                                                                                                                                                                                                                                                                                                                                                                                                                                                                                                                                      |                                       |  |
|--------------------------------------------------------------------------------------------------------------------------------------------------------------------------------------------------------------------------------------------------------------------------------------------------------------------------------------------------------------------------------------------------------------------------------------------------------------------------------------------------------------------------------------------------------------------------------------------------------------------------------------------------------------------------------------------------------------------------------------------------------------------------------------------------------------------------------------------------------------------------------------------------------------------------------------------------------------------------------------------------------------------------------------------------------------------------------------------------------------------------------------------------------------------------------------------------------------------------------------------------------------------------------------------------------------------------------------------------------------------------------------------------------------------------------------------------------------------------------------------------------------------------------------------------------------------------------------------------------------------------------------------------------------------------------------------------------------------------------------------------------------------------------------------------------------------------------------------------------------------------------------------------------------------------------------------------------------------------------------------------------------------------------------------------------------------------------------------------------------------------------|---------------------------------------|--|
| c Benne state stat |                                       |  |
| Form                                                                                                                                                                                                                                                                                                                                                                                                                                                                                                                                                                                                                                                                                                                                                                                                                                                                                                                                                                                                                                                                                                                                                                                                                                                                                                                                                                                                                                                                                                                                                                                                                                                                                                                                                                                                                                                                                                                                                                                                                                                                                                                           |                                       |  |
| Form                                                                                                                                                                                                                                                                                                                                                                                                                                                                                                                                                                                                                                                                                                                                                                                                                                                                                                                                                                                                                                                                                                                                                                                                                                                                                                                                                                                                                                                                                                                                                                                                                                                                                                                                                                                                                                                                                                                                                                                                                                                                                                                           | 12161                                 |  |
| Cables                                                                                                                                                                                                                                                                                                                                                                                                                                                                                                                                                                                                                                                                                                                                                                                                                                                                                                                                                                                                                                                                                                                                                                                                                                                                                                                                                                                                                                                                                                                                                                                                                                                                                                                                                                                                                                                                                                                                                                                                                                                                                                                         |                                       |  |
| Cable number                                                                                                                                                                                                                                                                                                                                                                                                                                                                                                                                                                                                                                                                                                                                                                                                                                                                                                                                                                                                                                                                                                                                                                                                                                                                                                                                                                                                                                                                                                                                                                                                                                                                                                                                                                                                                                                                                                                                                                                                                                                                                                                   | 613                                   |  |
| No./diameter of wires                                                                                                                                                                                                                                                                                                                                                                                                                                                                                                                                                                                                                                                                                                                                                                                                                                                                                                                                                                                                                                                                                                                                                                                                                                                                                                                                                                                                                                                                                                                                                                                                                                                                                                                                                                                                                                                                                                                                                                                                                                                                                                          | 3 × 0.34 mm <sup>2</sup>              |  |
| Wire isolation                                                                                                                                                                                                                                                                                                                                                                                                                                                                                                                                                                                                                                                                                                                                                                                                                                                                                                                                                                                                                                                                                                                                                                                                                                                                                                                                                                                                                                                                                                                                                                                                                                                                                                                                                                                                                                                                                                                                                                                                                                                                                                                 | PVC (br, bl, bk)                      |  |
| Jacket Color                                                                                                                                                                                                                                                                                                                                                                                                                                                                                                                                                                                                                                                                                                                                                                                                                                                                                                                                                                                                                                                                                                                                                                                                                                                                                                                                                                                                                                                                                                                                                                                                                                                                                                                                                                                                                                                                                                                                                                                                                                                                                                                   | black                                 |  |
| Shore hardness outer jacket                                                                                                                                                                                                                                                                                                                                                                                                                                                                                                                                                                                                                                                                                                                                                                                                                                                                                                                                                                                                                                                                                                                                                                                                                                                                                                                                                                                                                                                                                                                                                                                                                                                                                                                                                                                                                                                                                                                                                                                                                                                                                                    | 85 ± 5A                               |  |
| Material (jacket)                                                                                                                                                                                                                                                                                                                                                                                                                                                                                                                                                                                                                                                                                                                                                                                                                                                                                                                                                                                                                                                                                                                                                                                                                                                                                                                                                                                                                                                                                                                                                                                                                                                                                                                                                                                                                                                                                                                                                                                                                                                                                                              | PVC (UL/CSA)                          |  |
| Outer Ø                                                                                                                                                                                                                                                                                                                                                                                                                                                                                                                                                                                                                                                                                                                                                                                                                                                                                                                                                                                                                                                                                                                                                                                                                                                                                                                                                                                                                                                                                                                                                                                                                                                                                                                                                                                                                                                                                                                                                                                                                                                                                                                        | approx. 4.6 mm                        |  |
| Bend radius (fixed)                                                                                                                                                                                                                                                                                                                                                                                                                                                                                                                                                                                                                                                                                                                                                                                                                                                                                                                                                                                                                                                                                                                                                                                                                                                                                                                                                                                                                                                                                                                                                                                                                                                                                                                                                                                                                                                                                                                                                                                                                                                                                                            | 5 × outer Ø                           |  |
| Bend radius (moving)                                                                                                                                                                                                                                                                                                                                                                                                                                                                                                                                                                                                                                                                                                                                                                                                                                                                                                                                                                                                                                                                                                                                                                                                                                                                                                                                                                                                                                                                                                                                                                                                                                                                                                                                                                                                                                                                                                                                                                                                                                                                                                           | 10 × outer Ø                          |  |
| Temperature range (fixed)                                                                                                                                                                                                                                                                                                                                                                                                                                                                                                                                                                                                                                                                                                                                                                                                                                                                                                                                                                                                                                                                                                                                                                                                                                                                                                                                                                                                                                                                                                                                                                                                                                                                                                                                                                                                                                                                                                                                                                                                                                                                                                      | -30+80 °C                             |  |
| Temperature range (mobile)                                                                                                                                                                                                                                                                                                                                                                                                                                                                                                                                                                                                                                                                                                                                                                                                                                                                                                                                                                                                                                                                                                                                                                                                                                                                                                                                                                                                                                                                                                                                                                                                                                                                                                                                                                                                                                                                                                                                                                                                                                                                                                     | -5+80 °C                              |  |
| General data                                                                                                                                                                                                                                                                                                                                                                                                                                                                                                                                                                                                                                                                                                                                                                                                                                                                                                                                                                                                                                                                                                                                                                                                                                                                                                                                                                                                                                                                                                                                                                                                                                                                                                                                                                                                                                                                                                                                                                                                                                                                                                                   |                                       |  |
| Temperature range                                                                                                                                                                                                                                                                                                                                                                                                                                                                                                                                                                                                                                                                                                                                                                                                                                                                                                                                                                                                                                                                                                                                                                                                                                                                                                                                                                                                                                                                                                                                                                                                                                                                                                                                                                                                                                                                                                                                                                                                                                                                                                              | -25+85 °C, depending on cable quality |  |