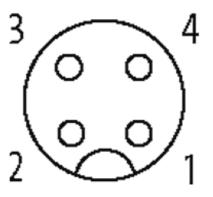

## M12 FEMALE 0°

PVC 3X0.34 black UL/CSA 20m

M12 Female straight 4-pole Art.-No. 7005 - M12 Lite - (plastic hexagonal screw) on request

Plastic housings with good resistance against chemicals and oils. The resistance to aggressive media should be individually tested for your application. Further details on request. Further cable lengths on request.

## Female

Product may differ from Image

| Approvals                                                                                                                                                                                                                                                                                                                                                                                                                                                                                                                                                                                                                                                                                                                                                                                                                                                                                                                                                                                                                                                                                                                                                                                                                                                                                                                                                                                                                                                                                                                                                                                                                                                                                                                                                                                                                                                                                                                                                                                                                                                                                                                      |                                       |  |
|--------------------------------------------------------------------------------------------------------------------------------------------------------------------------------------------------------------------------------------------------------------------------------------------------------------------------------------------------------------------------------------------------------------------------------------------------------------------------------------------------------------------------------------------------------------------------------------------------------------------------------------------------------------------------------------------------------------------------------------------------------------------------------------------------------------------------------------------------------------------------------------------------------------------------------------------------------------------------------------------------------------------------------------------------------------------------------------------------------------------------------------------------------------------------------------------------------------------------------------------------------------------------------------------------------------------------------------------------------------------------------------------------------------------------------------------------------------------------------------------------------------------------------------------------------------------------------------------------------------------------------------------------------------------------------------------------------------------------------------------------------------------------------------------------------------------------------------------------------------------------------------------------------------------------------------------------------------------------------------------------------------------------------------------------------------------------------------------------------------------------------|---------------------------------------|--|
| c Benne state stat |                                       |  |
| Form                                                                                                                                                                                                                                                                                                                                                                                                                                                                                                                                                                                                                                                                                                                                                                                                                                                                                                                                                                                                                                                                                                                                                                                                                                                                                                                                                                                                                                                                                                                                                                                                                                                                                                                                                                                                                                                                                                                                                                                                                                                                                                                           |                                       |  |
| Form                                                                                                                                                                                                                                                                                                                                                                                                                                                                                                                                                                                                                                                                                                                                                                                                                                                                                                                                                                                                                                                                                                                                                                                                                                                                                                                                                                                                                                                                                                                                                                                                                                                                                                                                                                                                                                                                                                                                                                                                                                                                                                                           | 12161                                 |  |
| Cables                                                                                                                                                                                                                                                                                                                                                                                                                                                                                                                                                                                                                                                                                                                                                                                                                                                                                                                                                                                                                                                                                                                                                                                                                                                                                                                                                                                                                                                                                                                                                                                                                                                                                                                                                                                                                                                                                                                                                                                                                                                                                                                         |                                       |  |
| Cable number                                                                                                                                                                                                                                                                                                                                                                                                                                                                                                                                                                                                                                                                                                                                                                                                                                                                                                                                                                                                                                                                                                                                                                                                                                                                                                                                                                                                                                                                                                                                                                                                                                                                                                                                                                                                                                                                                                                                                                                                                                                                                                                   | 613                                   |  |
| No./diameter of wires                                                                                                                                                                                                                                                                                                                                                                                                                                                                                                                                                                                                                                                                                                                                                                                                                                                                                                                                                                                                                                                                                                                                                                                                                                                                                                                                                                                                                                                                                                                                                                                                                                                                                                                                                                                                                                                                                                                                                                                                                                                                                                          | 3 × 0.34 mm <sup>2</sup>              |  |
| Wire isolation                                                                                                                                                                                                                                                                                                                                                                                                                                                                                                                                                                                                                                                                                                                                                                                                                                                                                                                                                                                                                                                                                                                                                                                                                                                                                                                                                                                                                                                                                                                                                                                                                                                                                                                                                                                                                                                                                                                                                                                                                                                                                                                 | PVC (br, bl, bk)                      |  |
| Jacket Color                                                                                                                                                                                                                                                                                                                                                                                                                                                                                                                                                                                                                                                                                                                                                                                                                                                                                                                                                                                                                                                                                                                                                                                                                                                                                                                                                                                                                                                                                                                                                                                                                                                                                                                                                                                                                                                                                                                                                                                                                                                                                                                   | black                                 |  |
| Shore hardness outer jacket                                                                                                                                                                                                                                                                                                                                                                                                                                                                                                                                                                                                                                                                                                                                                                                                                                                                                                                                                                                                                                                                                                                                                                                                                                                                                                                                                                                                                                                                                                                                                                                                                                                                                                                                                                                                                                                                                                                                                                                                                                                                                                    | 85 ± 5A                               |  |
| Material (jacket)                                                                                                                                                                                                                                                                                                                                                                                                                                                                                                                                                                                                                                                                                                                                                                                                                                                                                                                                                                                                                                                                                                                                                                                                                                                                                                                                                                                                                                                                                                                                                                                                                                                                                                                                                                                                                                                                                                                                                                                                                                                                                                              | PVC (UL/CSA)                          |  |
| Outer Ø                                                                                                                                                                                                                                                                                                                                                                                                                                                                                                                                                                                                                                                                                                                                                                                                                                                                                                                                                                                                                                                                                                                                                                                                                                                                                                                                                                                                                                                                                                                                                                                                                                                                                                                                                                                                                                                                                                                                                                                                                                                                                                                        | approx. 4.6 mm                        |  |
| Bend radius (fixed)                                                                                                                                                                                                                                                                                                                                                                                                                                                                                                                                                                                                                                                                                                                                                                                                                                                                                                                                                                                                                                                                                                                                                                                                                                                                                                                                                                                                                                                                                                                                                                                                                                                                                                                                                                                                                                                                                                                                                                                                                                                                                                            | 5 × outer Ø                           |  |
| Bend radius (moving)                                                                                                                                                                                                                                                                                                                                                                                                                                                                                                                                                                                                                                                                                                                                                                                                                                                                                                                                                                                                                                                                                                                                                                                                                                                                                                                                                                                                                                                                                                                                                                                                                                                                                                                                                                                                                                                                                                                                                                                                                                                                                                           | 10 × outer Ø                          |  |
| Temperature range (fixed)                                                                                                                                                                                                                                                                                                                                                                                                                                                                                                                                                                                                                                                                                                                                                                                                                                                                                                                                                                                                                                                                                                                                                                                                                                                                                                                                                                                                                                                                                                                                                                                                                                                                                                                                                                                                                                                                                                                                                                                                                                                                                                      | -30+80 °C                             |  |
| Temperature range (mobile)                                                                                                                                                                                                                                                                                                                                                                                                                                                                                                                                                                                                                                                                                                                                                                                                                                                                                                                                                                                                                                                                                                                                                                                                                                                                                                                                                                                                                                                                                                                                                                                                                                                                                                                                                                                                                                                                                                                                                                                                                                                                                                     | -5+80 °C                              |  |
| General data                                                                                                                                                                                                                                                                                                                                                                                                                                                                                                                                                                                                                                                                                                                                                                                                                                                                                                                                                                                                                                                                                                                                                                                                                                                                                                                                                                                                                                                                                                                                                                                                                                                                                                                                                                                                                                                                                                                                                                                                                                                                                                                   |                                       |  |
| Temperature range                                                                                                                                                                                                                                                                                                                                                                                                                                                                                                                                                                                                                                                                                                                                                                                                                                                                                                                                                                                                                                                                                                                                                                                                                                                                                                                                                                                                                                                                                                                                                                                                                                                                                                                                                                                                                                                                                                                                                                                                                                                                                                              | -25+85 °C, depending on cable quality |  |