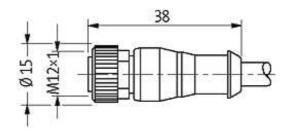

### M12 female 0° with cable 3LED

PUR 4x0.34 gy UL/CSA 3m

M12
Female straight
4-pole with 3 × LED (PNP)
Art.-No. 7005 - M12 Lite - (plastic hexagonal screw) on request

Plastic housings with good resistance against chemicals and oils. The resistance to aggressive media should be individually tested for your application. Further details on request. Further cable lengths on request.

## **Approvals**

| Form                          |                                                                   |
|-------------------------------|-------------------------------------------------------------------|
| Form                          | 12231                                                             |
| Cables                        |                                                                   |
| Cable number                  | 224                                                               |
| No./diameter of wires         | 4 × 0.34 mm <sup>2</sup>                                          |
| Wire isolation                | PVC (br, wh, bl, bk)                                              |
| C-track properties            | 2 Mio.                                                            |
| Jacket Color                  | gray                                                              |
| Shore hardness outer jacket   | 85 ± 5A                                                           |
| Material (jacket)             | PUR/PVC (UL/CSA)                                                  |
| Outer Ø                       | approx. 5.2 mm                                                    |
| Bend radius (fixed)           | 10 × outer Ø                                                      |
| Bend radius (moving)          | 15 × outer Ø                                                      |
| Temperature range (fixed)     | -30+80 °C                                                         |
| Temperature range (mobile)    | -5+80 °C                                                          |
| Technical Data                |                                                                   |
| Operating voltage             | 24 V DC ±25 %                                                     |
| Operating current per contact | max. 4 A                                                          |
| Locking of ports              | Screw thread M12 × 1 mm (recommended torque 0.6 Nm) self-securing |
| Locking material              | Zinc die casting, matte nickel plated                             |
| Protection                    | IP66K, IP67 inserted and tightened (EN 60529)                     |
| Commercial data               |                                                                   |
| country of origin             | DE                                                                |
| customs tariff number         | 85444290                                                          |
| minimum order quantity        | 1                                                                 |