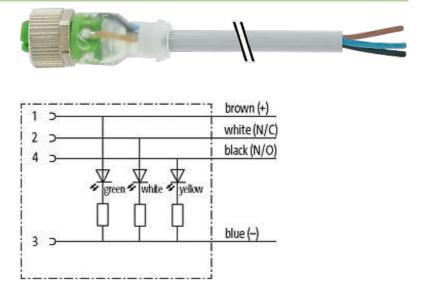

### M12 female 0° with cable 3LED

PUR 4x0.34 gy UL/CSA 3m

M12
Female straight
4-pole with 3 × LED (PNP)
Art.-No. 7005 - M12 Lite - (plastic hexagonal screw) on request

Plastic housings with good resistance against chemicals and oils. The resistance to aggressive media should be individually tested for your application. Further details on request. Further cable lengths on request.

## **Approvals**

| Form                          |                                                                   |
|-------------------------------|-------------------------------------------------------------------|
| Form                          | 12231                                                             |
| Cables                        |                                                                   |
| Cable number                  | 224                                                               |
| No./diameter of wires         | 4 × 0.34 mm <sup>2</sup>                                          |
| Wire isolation                | PVC (br, wh, bl, bk)                                              |
| C-track properties            | 2 Mio.                                                            |
| Jacket Color                  | gray                                                              |
| Shore hardness outer jacket   | 85 ± 5A                                                           |
| Material (jacket)             | PUR/PVC (UL/CSA)                                                  |
| Outer Ø                       | approx. 5.2 mm                                                    |
| Bend radius (fixed)           | 10 × outer Ø                                                      |
| Bend radius (moving)          | 15 × outer Ø                                                      |
| Temperature range (fixed)     | -30+80 °C                                                         |
| Temperature range (mobile)    | -5+80 °C                                                          |
| Technical Data                |                                                                   |
| Operating voltage             | 24 V DC ±25 %                                                     |
| Operating current per contact | max. 4 A                                                          |
| Locking of ports              | Screw thread M12 × 1 mm (recommended torque 0.6 Nm) self-securing |
| Locking material              | Zinc die casting, matte nickel plated                             |
| Protection                    | IP66K, IP67 inserted and tightened (EN 60529)                     |
| Commercial data               |                                                                   |
| country of origin             | DE                                                                |
| customs tariff number         | 85444290                                                          |
| minimum order quantity        | 1                                                                 |