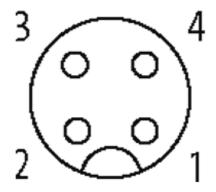

### M12 female 0° with cable 3LED

PUR 4x0.34 gy UL/CSA 3m

M12
Female straight
4-pole with 3 × LED (PNP)
Art.-No. 7005 - M12 Lite - (plastic hexagonal screw) on request

Plastic housings with good resistance against chemicals and oils. The resistance to aggressive media should be individually tested for your application. Further details on request. Further cable lengths on request.

## **Approvals**

| Form                          |                                                                   |
|-------------------------------|-------------------------------------------------------------------|
| Form                          | 12231                                                             |
| Cables                        |                                                                   |
| Cable number                  | 224                                                               |
| No./diameter of wires         | 4 × 0.34 mm <sup>2</sup>                                          |
| Wire isolation                | PVC (br, wh, bl, bk)                                              |
| C-track properties            | 2 Mio.                                                            |
| Jacket Color                  | gray                                                              |
| Shore hardness outer jacket   | 85 ± 5A                                                           |
| Material (jacket)             | PUR/PVC (UL/CSA)                                                  |
| Outer Ø                       | approx. 5.2 mm                                                    |
| Bend radius (fixed)           | 10 × outer Ø                                                      |
| Bend radius (moving)          | 15 × outer Ø                                                      |
| Temperature range (fixed)     | -30+80 °C                                                         |
| Temperature range (mobile)    | -5+80 °C                                                          |
| Technical Data                |                                                                   |
| Operating voltage             | 24 V DC ±25 %                                                     |
| Operating current per contact | max. 4 A                                                          |
| Locking of ports              | Screw thread M12 × 1 mm (recommended torque 0.6 Nm) self-securing |
| Locking material              | Zinc die casting, matte nickel plated                             |
| Protection                    | IP66K, IP67 inserted and tightened (EN 60529)                     |
| Commercial data               |                                                                   |
| country of origin             | DE                                                                |
| customs tariff number         | 85444290                                                          |
| minimum order quantity        | 1                                                                 |