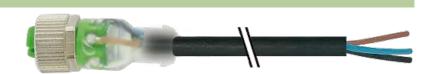

## M12 female 0° with cable 3LED

PUR 4x0.34 bk UL/CSA 20m

M12 Female straight 4-pole with 3 × LED (PNP) Art.-No. 7005 - M12 Lite - (plastic hexagonal screw) on request

Plastic housings with good resistance against chemicals and oils. The resistance to aggressive media should be individually tested for your application. Further details on request. Further cable lengths on request.

## Link to Product

Illustration

Female

The information in this brochure has been compiled with the utmost care. Liability for the correctness completeness and topicality of the information is restricted to gross negligence. Version: 05/16