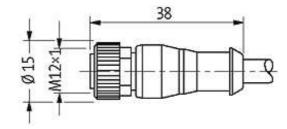

## M12 female 0° with cable 3LED

PUR 4x0.34 bk UL/CSA 20m

M12 Female straight 4-pole with 3 × LED (PNP) Art.-No. 7005 - M12 Lite - (plastic hexagonal screw) on request

Plastic housings with good resistance against chemicals and oils. The resistance to aggressive media should be individually tested for your application. Further details on request. Further cable lengths on request.

## Product may differ from Image

| Approvals                                                                                                                                                                                                                                                                                                                                                                                                                                                                                                                                                                                                                                                                                                                                                                                                                                                                                                                                                                                                                                                                                                                                                                                                                                                                                                                                                                                                                                                                                                                                                                                                                                                                                                                                                                                                                                                                                                                                                                                                                                                                                                                      |                                                                          |
|--------------------------------------------------------------------------------------------------------------------------------------------------------------------------------------------------------------------------------------------------------------------------------------------------------------------------------------------------------------------------------------------------------------------------------------------------------------------------------------------------------------------------------------------------------------------------------------------------------------------------------------------------------------------------------------------------------------------------------------------------------------------------------------------------------------------------------------------------------------------------------------------------------------------------------------------------------------------------------------------------------------------------------------------------------------------------------------------------------------------------------------------------------------------------------------------------------------------------------------------------------------------------------------------------------------------------------------------------------------------------------------------------------------------------------------------------------------------------------------------------------------------------------------------------------------------------------------------------------------------------------------------------------------------------------------------------------------------------------------------------------------------------------------------------------------------------------------------------------------------------------------------------------------------------------------------------------------------------------------------------------------------------------------------------------------------------------------------------------------------------------|--------------------------------------------------------------------------|
| c Benne state stat |                                                                          |
| Form                                                                                                                                                                                                                                                                                                                                                                                                                                                                                                                                                                                                                                                                                                                                                                                                                                                                                                                                                                                                                                                                                                                                                                                                                                                                                                                                                                                                                                                                                                                                                                                                                                                                                                                                                                                                                                                                                                                                                                                                                                                                                                                           |                                                                          |
| Form                                                                                                                                                                                                                                                                                                                                                                                                                                                                                                                                                                                                                                                                                                                                                                                                                                                                                                                                                                                                                                                                                                                                                                                                                                                                                                                                                                                                                                                                                                                                                                                                                                                                                                                                                                                                                                                                                                                                                                                                                                                                                                                           | 12231                                                                    |
| Cables                                                                                                                                                                                                                                                                                                                                                                                                                                                                                                                                                                                                                                                                                                                                                                                                                                                                                                                                                                                                                                                                                                                                                                                                                                                                                                                                                                                                                                                                                                                                                                                                                                                                                                                                                                                                                                                                                                                                                                                                                                                                                                                         |                                                                          |
| Cable number                                                                                                                                                                                                                                                                                                                                                                                                                                                                                                                                                                                                                                                                                                                                                                                                                                                                                                                                                                                                                                                                                                                                                                                                                                                                                                                                                                                                                                                                                                                                                                                                                                                                                                                                                                                                                                                                                                                                                                                                                                                                                                                   | 624                                                                      |
| No./diameter of wires                                                                                                                                                                                                                                                                                                                                                                                                                                                                                                                                                                                                                                                                                                                                                                                                                                                                                                                                                                                                                                                                                                                                                                                                                                                                                                                                                                                                                                                                                                                                                                                                                                                                                                                                                                                                                                                                                                                                                                                                                                                                                                          | 4 × 0.34 mm <sup>2</sup>                                                 |
| Wire isolation                                                                                                                                                                                                                                                                                                                                                                                                                                                                                                                                                                                                                                                                                                                                                                                                                                                                                                                                                                                                                                                                                                                                                                                                                                                                                                                                                                                                                                                                                                                                                                                                                                                                                                                                                                                                                                                                                                                                                                                                                                                                                                                 | PVC (br, wh, bl, bk)                                                     |
| C-track properties                                                                                                                                                                                                                                                                                                                                                                                                                                                                                                                                                                                                                                                                                                                                                                                                                                                                                                                                                                                                                                                                                                                                                                                                                                                                                                                                                                                                                                                                                                                                                                                                                                                                                                                                                                                                                                                                                                                                                                                                                                                                                                             | 2 Mio.                                                                   |
| Jacket Color                                                                                                                                                                                                                                                                                                                                                                                                                                                                                                                                                                                                                                                                                                                                                                                                                                                                                                                                                                                                                                                                                                                                                                                                                                                                                                                                                                                                                                                                                                                                                                                                                                                                                                                                                                                                                                                                                                                                                                                                                                                                                                                   | black                                                                    |
| Shore hardness outer jacket                                                                                                                                                                                                                                                                                                                                                                                                                                                                                                                                                                                                                                                                                                                                                                                                                                                                                                                                                                                                                                                                                                                                                                                                                                                                                                                                                                                                                                                                                                                                                                                                                                                                                                                                                                                                                                                                                                                                                                                                                                                                                                    | 85 ± 5A                                                                  |
| Material (jacket)                                                                                                                                                                                                                                                                                                                                                                                                                                                                                                                                                                                                                                                                                                                                                                                                                                                                                                                                                                                                                                                                                                                                                                                                                                                                                                                                                                                                                                                                                                                                                                                                                                                                                                                                                                                                                                                                                                                                                                                                                                                                                                              | PUR/PVC (UL/CSA)                                                         |
| Outer Ø                                                                                                                                                                                                                                                                                                                                                                                                                                                                                                                                                                                                                                                                                                                                                                                                                                                                                                                                                                                                                                                                                                                                                                                                                                                                                                                                                                                                                                                                                                                                                                                                                                                                                                                                                                                                                                                                                                                                                                                                                                                                                                                        | approx. 5.2 mm                                                           |
| Bend radius (fixed)                                                                                                                                                                                                                                                                                                                                                                                                                                                                                                                                                                                                                                                                                                                                                                                                                                                                                                                                                                                                                                                                                                                                                                                                                                                                                                                                                                                                                                                                                                                                                                                                                                                                                                                                                                                                                                                                                                                                                                                                                                                                                                            | 10 × outer Ø                                                             |
| Bend radius (moving)                                                                                                                                                                                                                                                                                                                                                                                                                                                                                                                                                                                                                                                                                                                                                                                                                                                                                                                                                                                                                                                                                                                                                                                                                                                                                                                                                                                                                                                                                                                                                                                                                                                                                                                                                                                                                                                                                                                                                                                                                                                                                                           | 15 × outer Ø                                                             |
| Temperature range (fixed)                                                                                                                                                                                                                                                                                                                                                                                                                                                                                                                                                                                                                                                                                                                                                                                                                                                                                                                                                                                                                                                                                                                                                                                                                                                                                                                                                                                                                                                                                                                                                                                                                                                                                                                                                                                                                                                                                                                                                                                                                                                                                                      | -30+80 °C                                                                |
| Temperature range (mobile)                                                                                                                                                                                                                                                                                                                                                                                                                                                                                                                                                                                                                                                                                                                                                                                                                                                                                                                                                                                                                                                                                                                                                                                                                                                                                                                                                                                                                                                                                                                                                                                                                                                                                                                                                                                                                                                                                                                                                                                                                                                                                                     | -5+80 °C                                                                 |
| Technical Data                                                                                                                                                                                                                                                                                                                                                                                                                                                                                                                                                                                                                                                                                                                                                                                                                                                                                                                                                                                                                                                                                                                                                                                                                                                                                                                                                                                                                                                                                                                                                                                                                                                                                                                                                                                                                                                                                                                                                                                                                                                                                                                 |                                                                          |
| Operating voltage                                                                                                                                                                                                                                                                                                                                                                                                                                                                                                                                                                                                                                                                                                                                                                                                                                                                                                                                                                                                                                                                                                                                                                                                                                                                                                                                                                                                                                                                                                                                                                                                                                                                                                                                                                                                                                                                                                                                                                                                                                                                                                              | 24 V DC ±25 %                                                            |
| Operating current per contact                                                                                                                                                                                                                                                                                                                                                                                                                                                                                                                                                                                                                                                                                                                                                                                                                                                                                                                                                                                                                                                                                                                                                                                                                                                                                                                                                                                                                                                                                                                                                                                                                                                                                                                                                                                                                                                                                                                                                                                                                                                                                                  | max. 4 A                                                                 |
| Locking of ports                                                                                                                                                                                                                                                                                                                                                                                                                                                                                                                                                                                                                                                                                                                                                                                                                                                                                                                                                                                                                                                                                                                                                                                                                                                                                                                                                                                                                                                                                                                                                                                                                                                                                                                                                                                                                                                                                                                                                                                                                                                                                                               | Screw thread M12 $\times$ 1 mm (recommended torque 0.6 Nm) self-securing |
| Locking material                                                                                                                                                                                                                                                                                                                                                                                                                                                                                                                                                                                                                                                                                                                                                                                                                                                                                                                                                                                                                                                                                                                                                                                                                                                                                                                                                                                                                                                                                                                                                                                                                                                                                                                                                                                                                                                                                                                                                                                                                                                                                                               | Zinc die casting, matte nickel plated                                    |
| Protection                                                                                                                                                                                                                                                                                                                                                                                                                                                                                                                                                                                                                                                                                                                                                                                                                                                                                                                                                                                                                                                                                                                                                                                                                                                                                                                                                                                                                                                                                                                                                                                                                                                                                                                                                                                                                                                                                                                                                                                                                                                                                                                     | IP66K, IP67 inserted and tightened (EN 60529)                            |
| Commercial data                                                                                                                                                                                                                                                                                                                                                                                                                                                                                                                                                                                                                                                                                                                                                                                                                                                                                                                                                                                                                                                                                                                                                                                                                                                                                                                                                                                                                                                                                                                                                                                                                                                                                                                                                                                                                                                                                                                                                                                                                                                                                                                |                                                                          |
| country of origin                                                                                                                                                                                                                                                                                                                                                                                                                                                                                                                                                                                                                                                                                                                                                                                                                                                                                                                                                                                                                                                                                                                                                                                                                                                                                                                                                                                                                                                                                                                                                                                                                                                                                                                                                                                                                                                                                                                                                                                                                                                                                                              | DE                                                                       |
| customs tariff number                                                                                                                                                                                                                                                                                                                                                                                                                                                                                                                                                                                                                                                                                                                                                                                                                                                                                                                                                                                                                                                                                                                                                                                                                                                                                                                                                                                                                                                                                                                                                                                                                                                                                                                                                                                                                                                                                                                                                                                                                                                                                                          | 85444290                                                                 |
| minimum order quantity                                                                                                                                                                                                                                                                                                                                                                                                                                                                                                                                                                                                                                                                                                                                                                                                                                                                                                                                                                                                                                                                                                                                                                                                                                                                                                                                                                                                                                                                                                                                                                                                                                                                                                                                                                                                                                                                                                                                                                                                                                                                                                         | 1                                                                        |