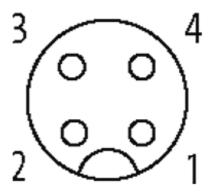

## M12 female 0° with cable 3LED

PUR 4x0.34 bk UL/CSA 20m

M12 Female straight 4-pole with 3 × LED (PNP) Art.-No. 7005 - M12 Lite - (plastic hexagonal screw) on request

Plastic housings with good resistance against chemicals and oils. The resistance to aggressive media should be individually tested for your application. Further details on request. Further cable lengths on request.

## Product may differ from Image

| Approvals                                                                                                                                                                                                                                                                                                                                                                                                                                                                                                                                                                                                                                                                                                                                                                                                                                                                                                                                                                                                                                                                                                                                                                                                                                                                                                                                                                                                                                                                                                                                                                                                                                                                                                                                                                                                                                                                                                                                                                                                                                                                                                                      |                                                                          |
|--------------------------------------------------------------------------------------------------------------------------------------------------------------------------------------------------------------------------------------------------------------------------------------------------------------------------------------------------------------------------------------------------------------------------------------------------------------------------------------------------------------------------------------------------------------------------------------------------------------------------------------------------------------------------------------------------------------------------------------------------------------------------------------------------------------------------------------------------------------------------------------------------------------------------------------------------------------------------------------------------------------------------------------------------------------------------------------------------------------------------------------------------------------------------------------------------------------------------------------------------------------------------------------------------------------------------------------------------------------------------------------------------------------------------------------------------------------------------------------------------------------------------------------------------------------------------------------------------------------------------------------------------------------------------------------------------------------------------------------------------------------------------------------------------------------------------------------------------------------------------------------------------------------------------------------------------------------------------------------------------------------------------------------------------------------------------------------------------------------------------------|--------------------------------------------------------------------------|
| c Benne state stat |                                                                          |
| Form                                                                                                                                                                                                                                                                                                                                                                                                                                                                                                                                                                                                                                                                                                                                                                                                                                                                                                                                                                                                                                                                                                                                                                                                                                                                                                                                                                                                                                                                                                                                                                                                                                                                                                                                                                                                                                                                                                                                                                                                                                                                                                                           |                                                                          |
| Form                                                                                                                                                                                                                                                                                                                                                                                                                                                                                                                                                                                                                                                                                                                                                                                                                                                                                                                                                                                                                                                                                                                                                                                                                                                                                                                                                                                                                                                                                                                                                                                                                                                                                                                                                                                                                                                                                                                                                                                                                                                                                                                           | 12231                                                                    |
| Cables                                                                                                                                                                                                                                                                                                                                                                                                                                                                                                                                                                                                                                                                                                                                                                                                                                                                                                                                                                                                                                                                                                                                                                                                                                                                                                                                                                                                                                                                                                                                                                                                                                                                                                                                                                                                                                                                                                                                                                                                                                                                                                                         |                                                                          |
| Cable number                                                                                                                                                                                                                                                                                                                                                                                                                                                                                                                                                                                                                                                                                                                                                                                                                                                                                                                                                                                                                                                                                                                                                                                                                                                                                                                                                                                                                                                                                                                                                                                                                                                                                                                                                                                                                                                                                                                                                                                                                                                                                                                   | 624                                                                      |
| No./diameter of wires                                                                                                                                                                                                                                                                                                                                                                                                                                                                                                                                                                                                                                                                                                                                                                                                                                                                                                                                                                                                                                                                                                                                                                                                                                                                                                                                                                                                                                                                                                                                                                                                                                                                                                                                                                                                                                                                                                                                                                                                                                                                                                          | 4 × 0.34 mm <sup>2</sup>                                                 |
| Wire isolation                                                                                                                                                                                                                                                                                                                                                                                                                                                                                                                                                                                                                                                                                                                                                                                                                                                                                                                                                                                                                                                                                                                                                                                                                                                                                                                                                                                                                                                                                                                                                                                                                                                                                                                                                                                                                                                                                                                                                                                                                                                                                                                 | PVC (br, wh, bl, bk)                                                     |
| C-track properties                                                                                                                                                                                                                                                                                                                                                                                                                                                                                                                                                                                                                                                                                                                                                                                                                                                                                                                                                                                                                                                                                                                                                                                                                                                                                                                                                                                                                                                                                                                                                                                                                                                                                                                                                                                                                                                                                                                                                                                                                                                                                                             | 2 Mio.                                                                   |
| Jacket Color                                                                                                                                                                                                                                                                                                                                                                                                                                                                                                                                                                                                                                                                                                                                                                                                                                                                                                                                                                                                                                                                                                                                                                                                                                                                                                                                                                                                                                                                                                                                                                                                                                                                                                                                                                                                                                                                                                                                                                                                                                                                                                                   | black                                                                    |
| Shore hardness outer jacket                                                                                                                                                                                                                                                                                                                                                                                                                                                                                                                                                                                                                                                                                                                                                                                                                                                                                                                                                                                                                                                                                                                                                                                                                                                                                                                                                                                                                                                                                                                                                                                                                                                                                                                                                                                                                                                                                                                                                                                                                                                                                                    | 85 ± 5A                                                                  |
| Material (jacket)                                                                                                                                                                                                                                                                                                                                                                                                                                                                                                                                                                                                                                                                                                                                                                                                                                                                                                                                                                                                                                                                                                                                                                                                                                                                                                                                                                                                                                                                                                                                                                                                                                                                                                                                                                                                                                                                                                                                                                                                                                                                                                              | PUR/PVC (UL/CSA)                                                         |
| Outer Ø                                                                                                                                                                                                                                                                                                                                                                                                                                                                                                                                                                                                                                                                                                                                                                                                                                                                                                                                                                                                                                                                                                                                                                                                                                                                                                                                                                                                                                                                                                                                                                                                                                                                                                                                                                                                                                                                                                                                                                                                                                                                                                                        | approx. 5.2 mm                                                           |
| Bend radius (fixed)                                                                                                                                                                                                                                                                                                                                                                                                                                                                                                                                                                                                                                                                                                                                                                                                                                                                                                                                                                                                                                                                                                                                                                                                                                                                                                                                                                                                                                                                                                                                                                                                                                                                                                                                                                                                                                                                                                                                                                                                                                                                                                            | 10 × outer Ø                                                             |
| Bend radius (moving)                                                                                                                                                                                                                                                                                                                                                                                                                                                                                                                                                                                                                                                                                                                                                                                                                                                                                                                                                                                                                                                                                                                                                                                                                                                                                                                                                                                                                                                                                                                                                                                                                                                                                                                                                                                                                                                                                                                                                                                                                                                                                                           | 15 × outer Ø                                                             |
| Temperature range (fixed)                                                                                                                                                                                                                                                                                                                                                                                                                                                                                                                                                                                                                                                                                                                                                                                                                                                                                                                                                                                                                                                                                                                                                                                                                                                                                                                                                                                                                                                                                                                                                                                                                                                                                                                                                                                                                                                                                                                                                                                                                                                                                                      | -30+80 °C                                                                |
| Temperature range (mobile)                                                                                                                                                                                                                                                                                                                                                                                                                                                                                                                                                                                                                                                                                                                                                                                                                                                                                                                                                                                                                                                                                                                                                                                                                                                                                                                                                                                                                                                                                                                                                                                                                                                                                                                                                                                                                                                                                                                                                                                                                                                                                                     | -5+80 °C                                                                 |
| Technical Data                                                                                                                                                                                                                                                                                                                                                                                                                                                                                                                                                                                                                                                                                                                                                                                                                                                                                                                                                                                                                                                                                                                                                                                                                                                                                                                                                                                                                                                                                                                                                                                                                                                                                                                                                                                                                                                                                                                                                                                                                                                                                                                 |                                                                          |
| Operating voltage                                                                                                                                                                                                                                                                                                                                                                                                                                                                                                                                                                                                                                                                                                                                                                                                                                                                                                                                                                                                                                                                                                                                                                                                                                                                                                                                                                                                                                                                                                                                                                                                                                                                                                                                                                                                                                                                                                                                                                                                                                                                                                              | 24 V DC ±25 %                                                            |
| Operating current per contact                                                                                                                                                                                                                                                                                                                                                                                                                                                                                                                                                                                                                                                                                                                                                                                                                                                                                                                                                                                                                                                                                                                                                                                                                                                                                                                                                                                                                                                                                                                                                                                                                                                                                                                                                                                                                                                                                                                                                                                                                                                                                                  | max. 4 A                                                                 |
| Locking of ports                                                                                                                                                                                                                                                                                                                                                                                                                                                                                                                                                                                                                                                                                                                                                                                                                                                                                                                                                                                                                                                                                                                                                                                                                                                                                                                                                                                                                                                                                                                                                                                                                                                                                                                                                                                                                                                                                                                                                                                                                                                                                                               | Screw thread M12 $\times$ 1 mm (recommended torque 0.6 Nm) self-securing |
| Locking material                                                                                                                                                                                                                                                                                                                                                                                                                                                                                                                                                                                                                                                                                                                                                                                                                                                                                                                                                                                                                                                                                                                                                                                                                                                                                                                                                                                                                                                                                                                                                                                                                                                                                                                                                                                                                                                                                                                                                                                                                                                                                                               | Zinc die casting, matte nickel plated                                    |
| Protection                                                                                                                                                                                                                                                                                                                                                                                                                                                                                                                                                                                                                                                                                                                                                                                                                                                                                                                                                                                                                                                                                                                                                                                                                                                                                                                                                                                                                                                                                                                                                                                                                                                                                                                                                                                                                                                                                                                                                                                                                                                                                                                     | IP66K, IP67 inserted and tightened (EN 60529)                            |
| Commercial data                                                                                                                                                                                                                                                                                                                                                                                                                                                                                                                                                                                                                                                                                                                                                                                                                                                                                                                                                                                                                                                                                                                                                                                                                                                                                                                                                                                                                                                                                                                                                                                                                                                                                                                                                                                                                                                                                                                                                                                                                                                                                                                |                                                                          |
| country of origin                                                                                                                                                                                                                                                                                                                                                                                                                                                                                                                                                                                                                                                                                                                                                                                                                                                                                                                                                                                                                                                                                                                                                                                                                                                                                                                                                                                                                                                                                                                                                                                                                                                                                                                                                                                                                                                                                                                                                                                                                                                                                                              | DE                                                                       |
| customs tariff number                                                                                                                                                                                                                                                                                                                                                                                                                                                                                                                                                                                                                                                                                                                                                                                                                                                                                                                                                                                                                                                                                                                                                                                                                                                                                                                                                                                                                                                                                                                                                                                                                                                                                                                                                                                                                                                                                                                                                                                                                                                                                                          | 85444290                                                                 |
| minimum order quantity                                                                                                                                                                                                                                                                                                                                                                                                                                                                                                                                                                                                                                                                                                                                                                                                                                                                                                                                                                                                                                                                                                                                                                                                                                                                                                                                                                                                                                                                                                                                                                                                                                                                                                                                                                                                                                                                                                                                                                                                                                                                                                         | 1                                                                        |