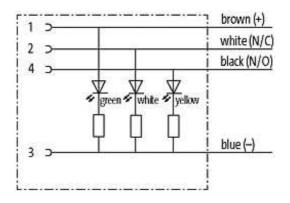

## M12 female 0° with cable 3LED

PUR 4x0.34 bk UL/CSA 20m

M12 Female straight 4-pole with 3 × LED (PNP) Art.-No. 7005 - M12 Lite - (plastic hexagonal screw) on request

Plastic housings with good resistance against chemicals and oils. The resistance to aggressive media should be individually tested for your application. Further details on request. Further cable lengths on request.

## Product may differ from Image

| Approvals                                                                                                                                                                                                                                                                                                                                                                                                                                                                                                                                                                                                                                                                                                                                                                                                                                                                                                                                                                                                                                                                                                                                                                                                                                                                                                                                                                                                                                                                                                                                                                                                                                                                                                                                                                                                                                                                                                                                                                                                                                                                                                                      |                                                                          |
|--------------------------------------------------------------------------------------------------------------------------------------------------------------------------------------------------------------------------------------------------------------------------------------------------------------------------------------------------------------------------------------------------------------------------------------------------------------------------------------------------------------------------------------------------------------------------------------------------------------------------------------------------------------------------------------------------------------------------------------------------------------------------------------------------------------------------------------------------------------------------------------------------------------------------------------------------------------------------------------------------------------------------------------------------------------------------------------------------------------------------------------------------------------------------------------------------------------------------------------------------------------------------------------------------------------------------------------------------------------------------------------------------------------------------------------------------------------------------------------------------------------------------------------------------------------------------------------------------------------------------------------------------------------------------------------------------------------------------------------------------------------------------------------------------------------------------------------------------------------------------------------------------------------------------------------------------------------------------------------------------------------------------------------------------------------------------------------------------------------------------------|--------------------------------------------------------------------------|
| c Benne state stat |                                                                          |
| Form                                                                                                                                                                                                                                                                                                                                                                                                                                                                                                                                                                                                                                                                                                                                                                                                                                                                                                                                                                                                                                                                                                                                                                                                                                                                                                                                                                                                                                                                                                                                                                                                                                                                                                                                                                                                                                                                                                                                                                                                                                                                                                                           |                                                                          |
| Form                                                                                                                                                                                                                                                                                                                                                                                                                                                                                                                                                                                                                                                                                                                                                                                                                                                                                                                                                                                                                                                                                                                                                                                                                                                                                                                                                                                                                                                                                                                                                                                                                                                                                                                                                                                                                                                                                                                                                                                                                                                                                                                           | 12231                                                                    |
| Cables                                                                                                                                                                                                                                                                                                                                                                                                                                                                                                                                                                                                                                                                                                                                                                                                                                                                                                                                                                                                                                                                                                                                                                                                                                                                                                                                                                                                                                                                                                                                                                                                                                                                                                                                                                                                                                                                                                                                                                                                                                                                                                                         |                                                                          |
| Cable number                                                                                                                                                                                                                                                                                                                                                                                                                                                                                                                                                                                                                                                                                                                                                                                                                                                                                                                                                                                                                                                                                                                                                                                                                                                                                                                                                                                                                                                                                                                                                                                                                                                                                                                                                                                                                                                                                                                                                                                                                                                                                                                   | 624                                                                      |
| No./diameter of wires                                                                                                                                                                                                                                                                                                                                                                                                                                                                                                                                                                                                                                                                                                                                                                                                                                                                                                                                                                                                                                                                                                                                                                                                                                                                                                                                                                                                                                                                                                                                                                                                                                                                                                                                                                                                                                                                                                                                                                                                                                                                                                          | 4 × 0.34 mm <sup>2</sup>                                                 |
| Wire isolation                                                                                                                                                                                                                                                                                                                                                                                                                                                                                                                                                                                                                                                                                                                                                                                                                                                                                                                                                                                                                                                                                                                                                                                                                                                                                                                                                                                                                                                                                                                                                                                                                                                                                                                                                                                                                                                                                                                                                                                                                                                                                                                 | PVC (br, wh, bl, bk)                                                     |
| C-track properties                                                                                                                                                                                                                                                                                                                                                                                                                                                                                                                                                                                                                                                                                                                                                                                                                                                                                                                                                                                                                                                                                                                                                                                                                                                                                                                                                                                                                                                                                                                                                                                                                                                                                                                                                                                                                                                                                                                                                                                                                                                                                                             | 2 Mio.                                                                   |
| Jacket Color                                                                                                                                                                                                                                                                                                                                                                                                                                                                                                                                                                                                                                                                                                                                                                                                                                                                                                                                                                                                                                                                                                                                                                                                                                                                                                                                                                                                                                                                                                                                                                                                                                                                                                                                                                                                                                                                                                                                                                                                                                                                                                                   | black                                                                    |
| Shore hardness outer jacket                                                                                                                                                                                                                                                                                                                                                                                                                                                                                                                                                                                                                                                                                                                                                                                                                                                                                                                                                                                                                                                                                                                                                                                                                                                                                                                                                                                                                                                                                                                                                                                                                                                                                                                                                                                                                                                                                                                                                                                                                                                                                                    | 85 ± 5A                                                                  |
| Material (jacket)                                                                                                                                                                                                                                                                                                                                                                                                                                                                                                                                                                                                                                                                                                                                                                                                                                                                                                                                                                                                                                                                                                                                                                                                                                                                                                                                                                                                                                                                                                                                                                                                                                                                                                                                                                                                                                                                                                                                                                                                                                                                                                              | PUR/PVC (UL/CSA)                                                         |
| Outer Ø                                                                                                                                                                                                                                                                                                                                                                                                                                                                                                                                                                                                                                                                                                                                                                                                                                                                                                                                                                                                                                                                                                                                                                                                                                                                                                                                                                                                                                                                                                                                                                                                                                                                                                                                                                                                                                                                                                                                                                                                                                                                                                                        | approx. 5.2 mm                                                           |
| Bend radius (fixed)                                                                                                                                                                                                                                                                                                                                                                                                                                                                                                                                                                                                                                                                                                                                                                                                                                                                                                                                                                                                                                                                                                                                                                                                                                                                                                                                                                                                                                                                                                                                                                                                                                                                                                                                                                                                                                                                                                                                                                                                                                                                                                            | 10 × outer Ø                                                             |
| Bend radius (moving)                                                                                                                                                                                                                                                                                                                                                                                                                                                                                                                                                                                                                                                                                                                                                                                                                                                                                                                                                                                                                                                                                                                                                                                                                                                                                                                                                                                                                                                                                                                                                                                                                                                                                                                                                                                                                                                                                                                                                                                                                                                                                                           | 15 × outer Ø                                                             |
| Temperature range (fixed)                                                                                                                                                                                                                                                                                                                                                                                                                                                                                                                                                                                                                                                                                                                                                                                                                                                                                                                                                                                                                                                                                                                                                                                                                                                                                                                                                                                                                                                                                                                                                                                                                                                                                                                                                                                                                                                                                                                                                                                                                                                                                                      | -30+80 °C                                                                |
| Temperature range (mobile)                                                                                                                                                                                                                                                                                                                                                                                                                                                                                                                                                                                                                                                                                                                                                                                                                                                                                                                                                                                                                                                                                                                                                                                                                                                                                                                                                                                                                                                                                                                                                                                                                                                                                                                                                                                                                                                                                                                                                                                                                                                                                                     | -5+80 °C                                                                 |
| Technical Data                                                                                                                                                                                                                                                                                                                                                                                                                                                                                                                                                                                                                                                                                                                                                                                                                                                                                                                                                                                                                                                                                                                                                                                                                                                                                                                                                                                                                                                                                                                                                                                                                                                                                                                                                                                                                                                                                                                                                                                                                                                                                                                 |                                                                          |
| Operating voltage                                                                                                                                                                                                                                                                                                                                                                                                                                                                                                                                                                                                                                                                                                                                                                                                                                                                                                                                                                                                                                                                                                                                                                                                                                                                                                                                                                                                                                                                                                                                                                                                                                                                                                                                                                                                                                                                                                                                                                                                                                                                                                              | 24 V DC ±25 %                                                            |
| Operating current per contact                                                                                                                                                                                                                                                                                                                                                                                                                                                                                                                                                                                                                                                                                                                                                                                                                                                                                                                                                                                                                                                                                                                                                                                                                                                                                                                                                                                                                                                                                                                                                                                                                                                                                                                                                                                                                                                                                                                                                                                                                                                                                                  | max. 4 A                                                                 |
| Locking of ports                                                                                                                                                                                                                                                                                                                                                                                                                                                                                                                                                                                                                                                                                                                                                                                                                                                                                                                                                                                                                                                                                                                                                                                                                                                                                                                                                                                                                                                                                                                                                                                                                                                                                                                                                                                                                                                                                                                                                                                                                                                                                                               | Screw thread M12 $\times$ 1 mm (recommended torque 0.6 Nm) self-securing |
| Locking material                                                                                                                                                                                                                                                                                                                                                                                                                                                                                                                                                                                                                                                                                                                                                                                                                                                                                                                                                                                                                                                                                                                                                                                                                                                                                                                                                                                                                                                                                                                                                                                                                                                                                                                                                                                                                                                                                                                                                                                                                                                                                                               | Zinc die casting, matte nickel plated                                    |
| Protection                                                                                                                                                                                                                                                                                                                                                                                                                                                                                                                                                                                                                                                                                                                                                                                                                                                                                                                                                                                                                                                                                                                                                                                                                                                                                                                                                                                                                                                                                                                                                                                                                                                                                                                                                                                                                                                                                                                                                                                                                                                                                                                     | IP66K, IP67 inserted and tightened (EN 60529)                            |
| Commercial data                                                                                                                                                                                                                                                                                                                                                                                                                                                                                                                                                                                                                                                                                                                                                                                                                                                                                                                                                                                                                                                                                                                                                                                                                                                                                                                                                                                                                                                                                                                                                                                                                                                                                                                                                                                                                                                                                                                                                                                                                                                                                                                |                                                                          |
| country of origin                                                                                                                                                                                                                                                                                                                                                                                                                                                                                                                                                                                                                                                                                                                                                                                                                                                                                                                                                                                                                                                                                                                                                                                                                                                                                                                                                                                                                                                                                                                                                                                                                                                                                                                                                                                                                                                                                                                                                                                                                                                                                                              | DE                                                                       |
| customs tariff number                                                                                                                                                                                                                                                                                                                                                                                                                                                                                                                                                                                                                                                                                                                                                                                                                                                                                                                                                                                                                                                                                                                                                                                                                                                                                                                                                                                                                                                                                                                                                                                                                                                                                                                                                                                                                                                                                                                                                                                                                                                                                                          | 85444290                                                                 |
| minimum order quantity                                                                                                                                                                                                                                                                                                                                                                                                                                                                                                                                                                                                                                                                                                                                                                                                                                                                                                                                                                                                                                                                                                                                                                                                                                                                                                                                                                                                                                                                                                                                                                                                                                                                                                                                                                                                                                                                                                                                                                                                                                                                                                         | 1                                                                        |