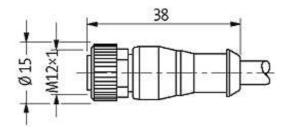

## Female

Product may differ from Image

| Approvals                                                                                                                                                                                                                                                                                                                                                                                                                                                                                                                                                                                                                                                                                                                                                                                                                                                                                                                                                                                                                                                                                                                                                                                                                                                                                                                                                                                                                                                                                                                                                                                                                                                                                                                                                                                                                                                                                                                                                                                                                                                                                                                     |                          |
|-------------------------------------------------------------------------------------------------------------------------------------------------------------------------------------------------------------------------------------------------------------------------------------------------------------------------------------------------------------------------------------------------------------------------------------------------------------------------------------------------------------------------------------------------------------------------------------------------------------------------------------------------------------------------------------------------------------------------------------------------------------------------------------------------------------------------------------------------------------------------------------------------------------------------------------------------------------------------------------------------------------------------------------------------------------------------------------------------------------------------------------------------------------------------------------------------------------------------------------------------------------------------------------------------------------------------------------------------------------------------------------------------------------------------------------------------------------------------------------------------------------------------------------------------------------------------------------------------------------------------------------------------------------------------------------------------------------------------------------------------------------------------------------------------------------------------------------------------------------------------------------------------------------------------------------------------------------------------------------------------------------------------------------------------------------------------------------------------------------------------------|--------------------------|
| c to the second | cut us<br>Listed         |
| * only for products with                                                                                                                                                                                                                                                                                                                                                                                                                                                                                                                                                                                                                                                                                                                                                                                                                                                                                                                                                                                                                                                                                                                                                                                                                                                                                                                                                                                                                                                                                                                                                                                                                                                                                                                                                                                                                                                                                                                                                                                                                                                                                                      | UL/CSA approvaled cable  |
| Form                                                                                                                                                                                                                                                                                                                                                                                                                                                                                                                                                                                                                                                                                                                                                                                                                                                                                                                                                                                                                                                                                                                                                                                                                                                                                                                                                                                                                                                                                                                                                                                                                                                                                                                                                                                                                                                                                                                                                                                                                                                                                                                          |                          |
| Form                                                                                                                                                                                                                                                                                                                                                                                                                                                                                                                                                                                                                                                                                                                                                                                                                                                                                                                                                                                                                                                                                                                                                                                                                                                                                                                                                                                                                                                                                                                                                                                                                                                                                                                                                                                                                                                                                                                                                                                                                                                                                                                          | 12241                    |
| Cables                                                                                                                                                                                                                                                                                                                                                                                                                                                                                                                                                                                                                                                                                                                                                                                                                                                                                                                                                                                                                                                                                                                                                                                                                                                                                                                                                                                                                                                                                                                                                                                                                                                                                                                                                                                                                                                                                                                                                                                                                                                                                                                        |                          |
| Cable number                                                                                                                                                                                                                                                                                                                                                                                                                                                                                                                                                                                                                                                                                                                                                                                                                                                                                                                                                                                                                                                                                                                                                                                                                                                                                                                                                                                                                                                                                                                                                                                                                                                                                                                                                                                                                                                                                                                                                                                                                                                                                                                  | 015                      |
| No./diameter of wires                                                                                                                                                                                                                                                                                                                                                                                                                                                                                                                                                                                                                                                                                                                                                                                                                                                                                                                                                                                                                                                                                                                                                                                                                                                                                                                                                                                                                                                                                                                                                                                                                                                                                                                                                                                                                                                                                                                                                                                                                                                                                                         | 5 × 0.34 mm <sup>2</sup> |
| Wire isolation                                                                                                                                                                                                                                                                                                                                                                                                                                                                                                                                                                                                                                                                                                                                                                                                                                                                                                                                                                                                                                                                                                                                                                                                                                                                                                                                                                                                                                                                                                                                                                                                                                                                                                                                                                                                                                                                                                                                                                                                                                                                                                                | PVC (br, wh, bl, bk, g   |
| Jacket Color                                                                                                                                                                                                                                                                                                                                                                                                                                                                                                                                                                                                                                                                                                                                                                                                                                                                                                                                                                                                                                                                                                                                                                                                                                                                                                                                                                                                                                                                                                                                                                                                                                                                                                                                                                                                                                                                                                                                                                                                                                                                                                                  | yellow                   |
| Shore hardness outer jacket                                                                                                                                                                                                                                                                                                                                                                                                                                                                                                                                                                                                                                                                                                                                                                                                                                                                                                                                                                                                                                                                                                                                                                                                                                                                                                                                                                                                                                                                                                                                                                                                                                                                                                                                                                                                                                                                                                                                                                                                                                                                                                   | 85 ± 5A                  |
| Material (jacket)                                                                                                                                                                                                                                                                                                                                                                                                                                                                                                                                                                                                                                                                                                                                                                                                                                                                                                                                                                                                                                                                                                                                                                                                                                                                                                                                                                                                                                                                                                                                                                                                                                                                                                                                                                                                                                                                                                                                                                                                                                                                                                             | PVC (UL/CSA)             |
| Outer Ø                                                                                                                                                                                                                                                                                                                                                                                                                                                                                                                                                                                                                                                                                                                                                                                                                                                                                                                                                                                                                                                                                                                                                                                                                                                                                                                                                                                                                                                                                                                                                                                                                                                                                                                                                                                                                                                                                                                                                                                                                                                                                                                       | approx. 5.2 mm           |
| Bend radius (fixed)                                                                                                                                                                                                                                                                                                                                                                                                                                                                                                                                                                                                                                                                                                                                                                                                                                                                                                                                                                                                                                                                                                                                                                                                                                                                                                                                                                                                                                                                                                                                                                                                                                                                                                                                                                                                                                                                                                                                                                                                                                                                                                           | 5 × outer Ø              |
| Bend radius (moving)                                                                                                                                                                                                                                                                                                                                                                                                                                                                                                                                                                                                                                                                                                                                                                                                                                                                                                                                                                                                                                                                                                                                                                                                                                                                                                                                                                                                                                                                                                                                                                                                                                                                                                                                                                                                                                                                                                                                                                                                                                                                                                          | 10 × outer Ø             |
| Temperature range (fixed)                                                                                                                                                                                                                                                                                                                                                                                                                                                                                                                                                                                                                                                                                                                                                                                                                                                                                                                                                                                                                                                                                                                                                                                                                                                                                                                                                                                                                                                                                                                                                                                                                                                                                                                                                                                                                                                                                                                                                                                                                                                                                                     | -30+80 °C                |