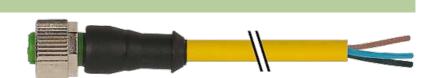

## M12 FEMALE 0°

PVC 5X0.34 YELLOW, UL/CSA 15m

M12 Female straight 5-pole Art.-No. 7005 - M12 Lite - (plastic hexagonal screw) on request

Plastic housings with good resistance against chemicals and oils. The resistance to aggressive media should be individually tested for your application. Further details on request. Further cable lengths on request.