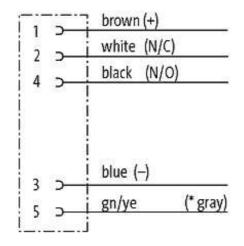

## Link to Product

Illustration

(\* for cable type 126, 732, 219, 619)

The information in this brochure has been compiled with the utmost care.

Liability for the correctness completeness and topicality of the information is restricted to gross negligence. Version: 05/16

## Female

Product may differ from Image

| Approvals                                                                                                                                                                                                                                                                                                                                                                                                                                                                                                                                                                                                                                                                                                                                                                                                                                                                                                                                                                                                                                                                                                                                                                                                                                                                                                                                                                                                                                                                                                                                                                                                                                                                                                                                                                                                                                                                                                                                                                                                                                                                                                                      |                           |
|--------------------------------------------------------------------------------------------------------------------------------------------------------------------------------------------------------------------------------------------------------------------------------------------------------------------------------------------------------------------------------------------------------------------------------------------------------------------------------------------------------------------------------------------------------------------------------------------------------------------------------------------------------------------------------------------------------------------------------------------------------------------------------------------------------------------------------------------------------------------------------------------------------------------------------------------------------------------------------------------------------------------------------------------------------------------------------------------------------------------------------------------------------------------------------------------------------------------------------------------------------------------------------------------------------------------------------------------------------------------------------------------------------------------------------------------------------------------------------------------------------------------------------------------------------------------------------------------------------------------------------------------------------------------------------------------------------------------------------------------------------------------------------------------------------------------------------------------------------------------------------------------------------------------------------------------------------------------------------------------------------------------------------------------------------------------------------------------------------------------------------|---------------------------|
| c Benne state stat | cup us<br>Listed          |
| * only for products with                                                                                                                                                                                                                                                                                                                                                                                                                                                                                                                                                                                                                                                                                                                                                                                                                                                                                                                                                                                                                                                                                                                                                                                                                                                                                                                                                                                                                                                                                                                                                                                                                                                                                                                                                                                                                                                                                                                                                                                                                                                                                                       | n UL/CSA approvaled cable |
| Form                                                                                                                                                                                                                                                                                                                                                                                                                                                                                                                                                                                                                                                                                                                                                                                                                                                                                                                                                                                                                                                                                                                                                                                                                                                                                                                                                                                                                                                                                                                                                                                                                                                                                                                                                                                                                                                                                                                                                                                                                                                                                                                           |                           |
| Form                                                                                                                                                                                                                                                                                                                                                                                                                                                                                                                                                                                                                                                                                                                                                                                                                                                                                                                                                                                                                                                                                                                                                                                                                                                                                                                                                                                                                                                                                                                                                                                                                                                                                                                                                                                                                                                                                                                                                                                                                                                                                                                           | 12241                     |
| Cables                                                                                                                                                                                                                                                                                                                                                                                                                                                                                                                                                                                                                                                                                                                                                                                                                                                                                                                                                                                                                                                                                                                                                                                                                                                                                                                                                                                                                                                                                                                                                                                                                                                                                                                                                                                                                                                                                                                                                                                                                                                                                                                         |                           |
| Cable number                                                                                                                                                                                                                                                                                                                                                                                                                                                                                                                                                                                                                                                                                                                                                                                                                                                                                                                                                                                                                                                                                                                                                                                                                                                                                                                                                                                                                                                                                                                                                                                                                                                                                                                                                                                                                                                                                                                                                                                                                                                                                                                   | 015                       |
| No./diameter of wires                                                                                                                                                                                                                                                                                                                                                                                                                                                                                                                                                                                                                                                                                                                                                                                                                                                                                                                                                                                                                                                                                                                                                                                                                                                                                                                                                                                                                                                                                                                                                                                                                                                                                                                                                                                                                                                                                                                                                                                                                                                                                                          | 5 × 0.34 mm <sup>2</sup>  |
| Wire isolation                                                                                                                                                                                                                                                                                                                                                                                                                                                                                                                                                                                                                                                                                                                                                                                                                                                                                                                                                                                                                                                                                                                                                                                                                                                                                                                                                                                                                                                                                                                                                                                                                                                                                                                                                                                                                                                                                                                                                                                                                                                                                                                 | PVC (br, wh, bl, bk,      |
| Jacket Color                                                                                                                                                                                                                                                                                                                                                                                                                                                                                                                                                                                                                                                                                                                                                                                                                                                                                                                                                                                                                                                                                                                                                                                                                                                                                                                                                                                                                                                                                                                                                                                                                                                                                                                                                                                                                                                                                                                                                                                                                                                                                                                   | yellow                    |
| Shore hardness outer jacket                                                                                                                                                                                                                                                                                                                                                                                                                                                                                                                                                                                                                                                                                                                                                                                                                                                                                                                                                                                                                                                                                                                                                                                                                                                                                                                                                                                                                                                                                                                                                                                                                                                                                                                                                                                                                                                                                                                                                                                                                                                                                                    | 85 ± 5A                   |
| Material (jacket)                                                                                                                                                                                                                                                                                                                                                                                                                                                                                                                                                                                                                                                                                                                                                                                                                                                                                                                                                                                                                                                                                                                                                                                                                                                                                                                                                                                                                                                                                                                                                                                                                                                                                                                                                                                                                                                                                                                                                                                                                                                                                                              | PVC (UL/CSA)              |
| Outer Ø                                                                                                                                                                                                                                                                                                                                                                                                                                                                                                                                                                                                                                                                                                                                                                                                                                                                                                                                                                                                                                                                                                                                                                                                                                                                                                                                                                                                                                                                                                                                                                                                                                                                                                                                                                                                                                                                                                                                                                                                                                                                                                                        | approx. 5.2 mm            |
| Bend radius (fixed)                                                                                                                                                                                                                                                                                                                                                                                                                                                                                                                                                                                                                                                                                                                                                                                                                                                                                                                                                                                                                                                                                                                                                                                                                                                                                                                                                                                                                                                                                                                                                                                                                                                                                                                                                                                                                                                                                                                                                                                                                                                                                                            | 5 × outer Ø               |
| Bend radius (moving)                                                                                                                                                                                                                                                                                                                                                                                                                                                                                                                                                                                                                                                                                                                                                                                                                                                                                                                                                                                                                                                                                                                                                                                                                                                                                                                                                                                                                                                                                                                                                                                                                                                                                                                                                                                                                                                                                                                                                                                                                                                                                                           | 10 × outer Ø              |
| Temperature range (fixed)                                                                                                                                                                                                                                                                                                                                                                                                                                                                                                                                                                                                                                                                                                                                                                                                                                                                                                                                                                                                                                                                                                                                                                                                                                                                                                                                                                                                                                                                                                                                                                                                                                                                                                                                                                                                                                                                                                                                                                                                                                                                                                      | -30+80 °C                 |