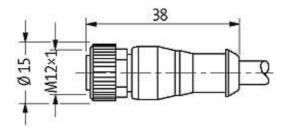

## Female

Product may differ from Image

| Approvals                                                                                                                                                                                                                                                                                                                                                                                                                                                                                                                                                                                                                                                                                                                                                                                                                                                                                                                                                                                                                                                                                                                                                                                                                                                                                                                                                                                                                                                                                                                                                                                                                                                                                                                                                                                                                                                                                                                                                                                                                                                                                                                      |                           |
|--------------------------------------------------------------------------------------------------------------------------------------------------------------------------------------------------------------------------------------------------------------------------------------------------------------------------------------------------------------------------------------------------------------------------------------------------------------------------------------------------------------------------------------------------------------------------------------------------------------------------------------------------------------------------------------------------------------------------------------------------------------------------------------------------------------------------------------------------------------------------------------------------------------------------------------------------------------------------------------------------------------------------------------------------------------------------------------------------------------------------------------------------------------------------------------------------------------------------------------------------------------------------------------------------------------------------------------------------------------------------------------------------------------------------------------------------------------------------------------------------------------------------------------------------------------------------------------------------------------------------------------------------------------------------------------------------------------------------------------------------------------------------------------------------------------------------------------------------------------------------------------------------------------------------------------------------------------------------------------------------------------------------------------------------------------------------------------------------------------------------------|---------------------------|
| c Benne state stat | cup us<br>Listed          |
| * only for products with                                                                                                                                                                                                                                                                                                                                                                                                                                                                                                                                                                                                                                                                                                                                                                                                                                                                                                                                                                                                                                                                                                                                                                                                                                                                                                                                                                                                                                                                                                                                                                                                                                                                                                                                                                                                                                                                                                                                                                                                                                                                                                       | n UL/CSA approvaled cable |
| Form                                                                                                                                                                                                                                                                                                                                                                                                                                                                                                                                                                                                                                                                                                                                                                                                                                                                                                                                                                                                                                                                                                                                                                                                                                                                                                                                                                                                                                                                                                                                                                                                                                                                                                                                                                                                                                                                                                                                                                                                                                                                                                                           |                           |
| Form                                                                                                                                                                                                                                                                                                                                                                                                                                                                                                                                                                                                                                                                                                                                                                                                                                                                                                                                                                                                                                                                                                                                                                                                                                                                                                                                                                                                                                                                                                                                                                                                                                                                                                                                                                                                                                                                                                                                                                                                                                                                                                                           | 12241                     |
| Cables                                                                                                                                                                                                                                                                                                                                                                                                                                                                                                                                                                                                                                                                                                                                                                                                                                                                                                                                                                                                                                                                                                                                                                                                                                                                                                                                                                                                                                                                                                                                                                                                                                                                                                                                                                                                                                                                                                                                                                                                                                                                                                                         |                           |
| Cable number                                                                                                                                                                                                                                                                                                                                                                                                                                                                                                                                                                                                                                                                                                                                                                                                                                                                                                                                                                                                                                                                                                                                                                                                                                                                                                                                                                                                                                                                                                                                                                                                                                                                                                                                                                                                                                                                                                                                                                                                                                                                                                                   | 015                       |
| No./diameter of wires                                                                                                                                                                                                                                                                                                                                                                                                                                                                                                                                                                                                                                                                                                                                                                                                                                                                                                                                                                                                                                                                                                                                                                                                                                                                                                                                                                                                                                                                                                                                                                                                                                                                                                                                                                                                                                                                                                                                                                                                                                                                                                          | 5 × 0.34 mm <sup>2</sup>  |
| Wire isolation                                                                                                                                                                                                                                                                                                                                                                                                                                                                                                                                                                                                                                                                                                                                                                                                                                                                                                                                                                                                                                                                                                                                                                                                                                                                                                                                                                                                                                                                                                                                                                                                                                                                                                                                                                                                                                                                                                                                                                                                                                                                                                                 | PVC (br, wh, bl, bk,      |
| Jacket Color                                                                                                                                                                                                                                                                                                                                                                                                                                                                                                                                                                                                                                                                                                                                                                                                                                                                                                                                                                                                                                                                                                                                                                                                                                                                                                                                                                                                                                                                                                                                                                                                                                                                                                                                                                                                                                                                                                                                                                                                                                                                                                                   | yellow                    |
| Shore hardness outer jacket                                                                                                                                                                                                                                                                                                                                                                                                                                                                                                                                                                                                                                                                                                                                                                                                                                                                                                                                                                                                                                                                                                                                                                                                                                                                                                                                                                                                                                                                                                                                                                                                                                                                                                                                                                                                                                                                                                                                                                                                                                                                                                    | 85 ± 5A                   |
| Material (jacket)                                                                                                                                                                                                                                                                                                                                                                                                                                                                                                                                                                                                                                                                                                                                                                                                                                                                                                                                                                                                                                                                                                                                                                                                                                                                                                                                                                                                                                                                                                                                                                                                                                                                                                                                                                                                                                                                                                                                                                                                                                                                                                              | PVC (UL/CSA)              |
| Outer Ø                                                                                                                                                                                                                                                                                                                                                                                                                                                                                                                                                                                                                                                                                                                                                                                                                                                                                                                                                                                                                                                                                                                                                                                                                                                                                                                                                                                                                                                                                                                                                                                                                                                                                                                                                                                                                                                                                                                                                                                                                                                                                                                        | approx. 5.2 mm            |
| Bend radius (fixed)                                                                                                                                                                                                                                                                                                                                                                                                                                                                                                                                                                                                                                                                                                                                                                                                                                                                                                                                                                                                                                                                                                                                                                                                                                                                                                                                                                                                                                                                                                                                                                                                                                                                                                                                                                                                                                                                                                                                                                                                                                                                                                            | 5 × outer Ø               |
| Bend radius (moving)                                                                                                                                                                                                                                                                                                                                                                                                                                                                                                                                                                                                                                                                                                                                                                                                                                                                                                                                                                                                                                                                                                                                                                                                                                                                                                                                                                                                                                                                                                                                                                                                                                                                                                                                                                                                                                                                                                                                                                                                                                                                                                           | 10 × outer Ø              |
| Temperature range (fixed)                                                                                                                                                                                                                                                                                                                                                                                                                                                                                                                                                                                                                                                                                                                                                                                                                                                                                                                                                                                                                                                                                                                                                                                                                                                                                                                                                                                                                                                                                                                                                                                                                                                                                                                                                                                                                                                                                                                                                                                                                                                                                                      | -30+80 °C                 |