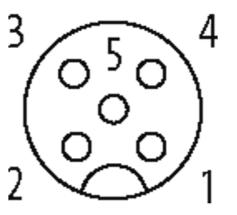

## Female

Product may differ from Image

| Approvals                                                                                                                                                                                                                                                                                                                                                                                                                                                                                                                                                                                                                                                                                                                                                                                                                                                                                                                                                                                                                                                                                                                                                                                                                                                                                                                                                                                                                                                                                                                                                                                                                                                                                                                                                                                                                                                                                                                                                                                                                                                                                                                      |                           |
|--------------------------------------------------------------------------------------------------------------------------------------------------------------------------------------------------------------------------------------------------------------------------------------------------------------------------------------------------------------------------------------------------------------------------------------------------------------------------------------------------------------------------------------------------------------------------------------------------------------------------------------------------------------------------------------------------------------------------------------------------------------------------------------------------------------------------------------------------------------------------------------------------------------------------------------------------------------------------------------------------------------------------------------------------------------------------------------------------------------------------------------------------------------------------------------------------------------------------------------------------------------------------------------------------------------------------------------------------------------------------------------------------------------------------------------------------------------------------------------------------------------------------------------------------------------------------------------------------------------------------------------------------------------------------------------------------------------------------------------------------------------------------------------------------------------------------------------------------------------------------------------------------------------------------------------------------------------------------------------------------------------------------------------------------------------------------------------------------------------------------------|---------------------------|
| c Benne state stat | cup us<br>Listed          |
| * only for products with                                                                                                                                                                                                                                                                                                                                                                                                                                                                                                                                                                                                                                                                                                                                                                                                                                                                                                                                                                                                                                                                                                                                                                                                                                                                                                                                                                                                                                                                                                                                                                                                                                                                                                                                                                                                                                                                                                                                                                                                                                                                                                       | n UL/CSA approvaled cable |
| Form                                                                                                                                                                                                                                                                                                                                                                                                                                                                                                                                                                                                                                                                                                                                                                                                                                                                                                                                                                                                                                                                                                                                                                                                                                                                                                                                                                                                                                                                                                                                                                                                                                                                                                                                                                                                                                                                                                                                                                                                                                                                                                                           |                           |
| Form                                                                                                                                                                                                                                                                                                                                                                                                                                                                                                                                                                                                                                                                                                                                                                                                                                                                                                                                                                                                                                                                                                                                                                                                                                                                                                                                                                                                                                                                                                                                                                                                                                                                                                                                                                                                                                                                                                                                                                                                                                                                                                                           | 12241                     |
| Cables                                                                                                                                                                                                                                                                                                                                                                                                                                                                                                                                                                                                                                                                                                                                                                                                                                                                                                                                                                                                                                                                                                                                                                                                                                                                                                                                                                                                                                                                                                                                                                                                                                                                                                                                                                                                                                                                                                                                                                                                                                                                                                                         |                           |
| Cable number                                                                                                                                                                                                                                                                                                                                                                                                                                                                                                                                                                                                                                                                                                                                                                                                                                                                                                                                                                                                                                                                                                                                                                                                                                                                                                                                                                                                                                                                                                                                                                                                                                                                                                                                                                                                                                                                                                                                                                                                                                                                                                                   | 015                       |
| No./diameter of wires                                                                                                                                                                                                                                                                                                                                                                                                                                                                                                                                                                                                                                                                                                                                                                                                                                                                                                                                                                                                                                                                                                                                                                                                                                                                                                                                                                                                                                                                                                                                                                                                                                                                                                                                                                                                                                                                                                                                                                                                                                                                                                          | 5 × 0.34 mm <sup>2</sup>  |
| Wire isolation                                                                                                                                                                                                                                                                                                                                                                                                                                                                                                                                                                                                                                                                                                                                                                                                                                                                                                                                                                                                                                                                                                                                                                                                                                                                                                                                                                                                                                                                                                                                                                                                                                                                                                                                                                                                                                                                                                                                                                                                                                                                                                                 | PVC (br, wh, bl, bk,      |
| Jacket Color                                                                                                                                                                                                                                                                                                                                                                                                                                                                                                                                                                                                                                                                                                                                                                                                                                                                                                                                                                                                                                                                                                                                                                                                                                                                                                                                                                                                                                                                                                                                                                                                                                                                                                                                                                                                                                                                                                                                                                                                                                                                                                                   | yellow                    |
| Shore hardness outer jacket                                                                                                                                                                                                                                                                                                                                                                                                                                                                                                                                                                                                                                                                                                                                                                                                                                                                                                                                                                                                                                                                                                                                                                                                                                                                                                                                                                                                                                                                                                                                                                                                                                                                                                                                                                                                                                                                                                                                                                                                                                                                                                    | 85 ± 5A                   |
| Material (jacket)                                                                                                                                                                                                                                                                                                                                                                                                                                                                                                                                                                                                                                                                                                                                                                                                                                                                                                                                                                                                                                                                                                                                                                                                                                                                                                                                                                                                                                                                                                                                                                                                                                                                                                                                                                                                                                                                                                                                                                                                                                                                                                              | PVC (UL/CSA)              |
| Outer Ø                                                                                                                                                                                                                                                                                                                                                                                                                                                                                                                                                                                                                                                                                                                                                                                                                                                                                                                                                                                                                                                                                                                                                                                                                                                                                                                                                                                                                                                                                                                                                                                                                                                                                                                                                                                                                                                                                                                                                                                                                                                                                                                        | approx. 5.2 mm            |
| Bend radius (fixed)                                                                                                                                                                                                                                                                                                                                                                                                                                                                                                                                                                                                                                                                                                                                                                                                                                                                                                                                                                                                                                                                                                                                                                                                                                                                                                                                                                                                                                                                                                                                                                                                                                                                                                                                                                                                                                                                                                                                                                                                                                                                                                            | 5 × outer Ø               |
| Bend radius (moving)                                                                                                                                                                                                                                                                                                                                                                                                                                                                                                                                                                                                                                                                                                                                                                                                                                                                                                                                                                                                                                                                                                                                                                                                                                                                                                                                                                                                                                                                                                                                                                                                                                                                                                                                                                                                                                                                                                                                                                                                                                                                                                           | 10 × outer Ø              |
| Temperature range (fixed)                                                                                                                                                                                                                                                                                                                                                                                                                                                                                                                                                                                                                                                                                                                                                                                                                                                                                                                                                                                                                                                                                                                                                                                                                                                                                                                                                                                                                                                                                                                                                                                                                                                                                                                                                                                                                                                                                                                                                                                                                                                                                                      | -30+80 °C                 |