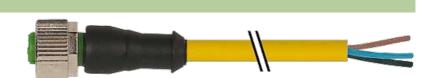

## M12 FEMALE 0°

PVC 5X0.34 YELLOW, 25m

M12 Female straight 5-pole Art.-No. 7005 - M12 Lite - (plastic hexagonal screw) on request

Plastic housings with good resistance against chemicals and oils. The resistance to aggressive media should be individually tested for your application. Further details on request. Further cable lengths on request.

## Female

Product may differ from Image

| Approvals                                                                                                                                                                                                                                                                                                                                                                                                                                                                                                                                                                                                                                                                                                                                                                                                                                                                                                                                                                                                                                                                                                                                                                                                                                                                                                                                                                                                                                                                                                                                                                                                                                                                                                                                                                                                                                                                                                                                                                                                                                                                                                                      |                           |
|--------------------------------------------------------------------------------------------------------------------------------------------------------------------------------------------------------------------------------------------------------------------------------------------------------------------------------------------------------------------------------------------------------------------------------------------------------------------------------------------------------------------------------------------------------------------------------------------------------------------------------------------------------------------------------------------------------------------------------------------------------------------------------------------------------------------------------------------------------------------------------------------------------------------------------------------------------------------------------------------------------------------------------------------------------------------------------------------------------------------------------------------------------------------------------------------------------------------------------------------------------------------------------------------------------------------------------------------------------------------------------------------------------------------------------------------------------------------------------------------------------------------------------------------------------------------------------------------------------------------------------------------------------------------------------------------------------------------------------------------------------------------------------------------------------------------------------------------------------------------------------------------------------------------------------------------------------------------------------------------------------------------------------------------------------------------------------------------------------------------------------|---------------------------|
| c Benne state stat | cup us<br>Listed          |
| * only for products with                                                                                                                                                                                                                                                                                                                                                                                                                                                                                                                                                                                                                                                                                                                                                                                                                                                                                                                                                                                                                                                                                                                                                                                                                                                                                                                                                                                                                                                                                                                                                                                                                                                                                                                                                                                                                                                                                                                                                                                                                                                                                                       | n UL/CSA approvaled cable |
| Form                                                                                                                                                                                                                                                                                                                                                                                                                                                                                                                                                                                                                                                                                                                                                                                                                                                                                                                                                                                                                                                                                                                                                                                                                                                                                                                                                                                                                                                                                                                                                                                                                                                                                                                                                                                                                                                                                                                                                                                                                                                                                                                           |                           |
| Form                                                                                                                                                                                                                                                                                                                                                                                                                                                                                                                                                                                                                                                                                                                                                                                                                                                                                                                                                                                                                                                                                                                                                                                                                                                                                                                                                                                                                                                                                                                                                                                                                                                                                                                                                                                                                                                                                                                                                                                                                                                                                                                           | 12241                     |
| Cables                                                                                                                                                                                                                                                                                                                                                                                                                                                                                                                                                                                                                                                                                                                                                                                                                                                                                                                                                                                                                                                                                                                                                                                                                                                                                                                                                                                                                                                                                                                                                                                                                                                                                                                                                                                                                                                                                                                                                                                                                                                                                                                         |                           |
| Cable number                                                                                                                                                                                                                                                                                                                                                                                                                                                                                                                                                                                                                                                                                                                                                                                                                                                                                                                                                                                                                                                                                                                                                                                                                                                                                                                                                                                                                                                                                                                                                                                                                                                                                                                                                                                                                                                                                                                                                                                                                                                                                                                   | 015                       |
| No./diameter of wires                                                                                                                                                                                                                                                                                                                                                                                                                                                                                                                                                                                                                                                                                                                                                                                                                                                                                                                                                                                                                                                                                                                                                                                                                                                                                                                                                                                                                                                                                                                                                                                                                                                                                                                                                                                                                                                                                                                                                                                                                                                                                                          | 5 × 0.34 mm <sup>2</sup>  |
| Wire isolation                                                                                                                                                                                                                                                                                                                                                                                                                                                                                                                                                                                                                                                                                                                                                                                                                                                                                                                                                                                                                                                                                                                                                                                                                                                                                                                                                                                                                                                                                                                                                                                                                                                                                                                                                                                                                                                                                                                                                                                                                                                                                                                 | PVC (br, wh, bl, bk,      |
| Jacket Color                                                                                                                                                                                                                                                                                                                                                                                                                                                                                                                                                                                                                                                                                                                                                                                                                                                                                                                                                                                                                                                                                                                                                                                                                                                                                                                                                                                                                                                                                                                                                                                                                                                                                                                                                                                                                                                                                                                                                                                                                                                                                                                   | yellow                    |
| Shore hardness outer jacket                                                                                                                                                                                                                                                                                                                                                                                                                                                                                                                                                                                                                                                                                                                                                                                                                                                                                                                                                                                                                                                                                                                                                                                                                                                                                                                                                                                                                                                                                                                                                                                                                                                                                                                                                                                                                                                                                                                                                                                                                                                                                                    | 85 ± 5A                   |
| Material (jacket)                                                                                                                                                                                                                                                                                                                                                                                                                                                                                                                                                                                                                                                                                                                                                                                                                                                                                                                                                                                                                                                                                                                                                                                                                                                                                                                                                                                                                                                                                                                                                                                                                                                                                                                                                                                                                                                                                                                                                                                                                                                                                                              | PVC (UL/CSA)              |
| Outer Ø                                                                                                                                                                                                                                                                                                                                                                                                                                                                                                                                                                                                                                                                                                                                                                                                                                                                                                                                                                                                                                                                                                                                                                                                                                                                                                                                                                                                                                                                                                                                                                                                                                                                                                                                                                                                                                                                                                                                                                                                                                                                                                                        | approx. 5.2 mm            |
| Bend radius (fixed)                                                                                                                                                                                                                                                                                                                                                                                                                                                                                                                                                                                                                                                                                                                                                                                                                                                                                                                                                                                                                                                                                                                                                                                                                                                                                                                                                                                                                                                                                                                                                                                                                                                                                                                                                                                                                                                                                                                                                                                                                                                                                                            | 5 × outer Ø               |
| Bend radius (moving)                                                                                                                                                                                                                                                                                                                                                                                                                                                                                                                                                                                                                                                                                                                                                                                                                                                                                                                                                                                                                                                                                                                                                                                                                                                                                                                                                                                                                                                                                                                                                                                                                                                                                                                                                                                                                                                                                                                                                                                                                                                                                                           | 10 × outer Ø              |
| Temperature range (fixed)                                                                                                                                                                                                                                                                                                                                                                                                                                                                                                                                                                                                                                                                                                                                                                                                                                                                                                                                                                                                                                                                                                                                                                                                                                                                                                                                                                                                                                                                                                                                                                                                                                                                                                                                                                                                                                                                                                                                                                                                                                                                                                      | -30+80 °C                 |