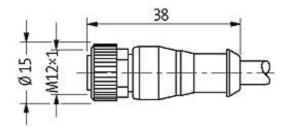

## M12 female 0° with cable

PUR 5x0.34 ye UL/CSA 1,5m

M12 Female straight 5-pole Art.-No. 7005 - M12 Lite - (plastic hexagonal screw) on request

Plastic housings with good resistance against chemicals and oils. The resistance to aggressive media should be individually tested for your application. Further details on request. Further cable lengths on request.

## Female

Product may differ from Image

| Approvals                                                                                                                                                                                                                                                                                                                                                                                                                                                                                                                                                                                                                                                                                                                                                                                                                                                                                                                                                                                                                                                                                                                                                                                                                                                                                                                                                                                                                                                                                                                                                                                                                                                                                                                                                                                                                                                                                                                                                                                                                                                                                                                     |                            |
|-------------------------------------------------------------------------------------------------------------------------------------------------------------------------------------------------------------------------------------------------------------------------------------------------------------------------------------------------------------------------------------------------------------------------------------------------------------------------------------------------------------------------------------------------------------------------------------------------------------------------------------------------------------------------------------------------------------------------------------------------------------------------------------------------------------------------------------------------------------------------------------------------------------------------------------------------------------------------------------------------------------------------------------------------------------------------------------------------------------------------------------------------------------------------------------------------------------------------------------------------------------------------------------------------------------------------------------------------------------------------------------------------------------------------------------------------------------------------------------------------------------------------------------------------------------------------------------------------------------------------------------------------------------------------------------------------------------------------------------------------------------------------------------------------------------------------------------------------------------------------------------------------------------------------------------------------------------------------------------------------------------------------------------------------------------------------------------------------------------------------------|----------------------------|
| c to the second | cup us<br>Listed           |
| * only for products wit                                                                                                                                                                                                                                                                                                                                                                                                                                                                                                                                                                                                                                                                                                                                                                                                                                                                                                                                                                                                                                                                                                                                                                                                                                                                                                                                                                                                                                                                                                                                                                                                                                                                                                                                                                                                                                                                                                                                                                                                                                                                                                       | th UL/CSA approvaled cable |
| Form                                                                                                                                                                                                                                                                                                                                                                                                                                                                                                                                                                                                                                                                                                                                                                                                                                                                                                                                                                                                                                                                                                                                                                                                                                                                                                                                                                                                                                                                                                                                                                                                                                                                                                                                                                                                                                                                                                                                                                                                                                                                                                                          |                            |
| Form                                                                                                                                                                                                                                                                                                                                                                                                                                                                                                                                                                                                                                                                                                                                                                                                                                                                                                                                                                                                                                                                                                                                                                                                                                                                                                                                                                                                                                                                                                                                                                                                                                                                                                                                                                                                                                                                                                                                                                                                                                                                                                                          | 12241                      |
| Cables                                                                                                                                                                                                                                                                                                                                                                                                                                                                                                                                                                                                                                                                                                                                                                                                                                                                                                                                                                                                                                                                                                                                                                                                                                                                                                                                                                                                                                                                                                                                                                                                                                                                                                                                                                                                                                                                                                                                                                                                                                                                                                                        |                            |
| Cable number                                                                                                                                                                                                                                                                                                                                                                                                                                                                                                                                                                                                                                                                                                                                                                                                                                                                                                                                                                                                                                                                                                                                                                                                                                                                                                                                                                                                                                                                                                                                                                                                                                                                                                                                                                                                                                                                                                                                                                                                                                                                                                                  | 025                        |
| No./diameter of wires                                                                                                                                                                                                                                                                                                                                                                                                                                                                                                                                                                                                                                                                                                                                                                                                                                                                                                                                                                                                                                                                                                                                                                                                                                                                                                                                                                                                                                                                                                                                                                                                                                                                                                                                                                                                                                                                                                                                                                                                                                                                                                         | 5 × 0.34 mm <sup>2</sup>   |
| Wire isolation                                                                                                                                                                                                                                                                                                                                                                                                                                                                                                                                                                                                                                                                                                                                                                                                                                                                                                                                                                                                                                                                                                                                                                                                                                                                                                                                                                                                                                                                                                                                                                                                                                                                                                                                                                                                                                                                                                                                                                                                                                                                                                                | PVC (br, wh, bl, bk,       |
| C-track properties                                                                                                                                                                                                                                                                                                                                                                                                                                                                                                                                                                                                                                                                                                                                                                                                                                                                                                                                                                                                                                                                                                                                                                                                                                                                                                                                                                                                                                                                                                                                                                                                                                                                                                                                                                                                                                                                                                                                                                                                                                                                                                            | 2 Mio.                     |
| Jacket Color                                                                                                                                                                                                                                                                                                                                                                                                                                                                                                                                                                                                                                                                                                                                                                                                                                                                                                                                                                                                                                                                                                                                                                                                                                                                                                                                                                                                                                                                                                                                                                                                                                                                                                                                                                                                                                                                                                                                                                                                                                                                                                                  | yellow                     |
| Shore hardness outer jacket                                                                                                                                                                                                                                                                                                                                                                                                                                                                                                                                                                                                                                                                                                                                                                                                                                                                                                                                                                                                                                                                                                                                                                                                                                                                                                                                                                                                                                                                                                                                                                                                                                                                                                                                                                                                                                                                                                                                                                                                                                                                                                   | 85 ± 5A                    |
| Material (jacket)                                                                                                                                                                                                                                                                                                                                                                                                                                                                                                                                                                                                                                                                                                                                                                                                                                                                                                                                                                                                                                                                                                                                                                                                                                                                                                                                                                                                                                                                                                                                                                                                                                                                                                                                                                                                                                                                                                                                                                                                                                                                                                             | PUR/PVC (UL/CSA            |
| Outer Ø                                                                                                                                                                                                                                                                                                                                                                                                                                                                                                                                                                                                                                                                                                                                                                                                                                                                                                                                                                                                                                                                                                                                                                                                                                                                                                                                                                                                                                                                                                                                                                                                                                                                                                                                                                                                                                                                                                                                                                                                                                                                                                                       | approx. 5.9 mm             |
| Bend radius (fixed)                                                                                                                                                                                                                                                                                                                                                                                                                                                                                                                                                                                                                                                                                                                                                                                                                                                                                                                                                                                                                                                                                                                                                                                                                                                                                                                                                                                                                                                                                                                                                                                                                                                                                                                                                                                                                                                                                                                                                                                                                                                                                                           | 10 × outer Ø               |
| Bend radius (moving)                                                                                                                                                                                                                                                                                                                                                                                                                                                                                                                                                                                                                                                                                                                                                                                                                                                                                                                                                                                                                                                                                                                                                                                                                                                                                                                                                                                                                                                                                                                                                                                                                                                                                                                                                                                                                                                                                                                                                                                                                                                                                                          | 15 × outer Ø               |