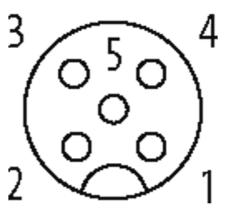

## M12 female 0° with cable

PUR 5x0.34 ye UL/CSA 1,5m

M12 Female straight 5-pole Art.-No. 7005 - M12 Lite - (plastic hexagonal screw) on request

Plastic housings with good resistance against chemicals and oils. The resistance to aggressive media should be individually tested for your application. Further details on request. Further cable lengths on request.

## Female

Product may differ from Image

| Approvals                                                                                                                                                                                                                                                                                                                                                                                                                                                                                                                                                                                                                                                                                                                                                                                                                                                                                                                                                                                                                                                                                                                                                                                                                                                                                                                                                                                                                                                                                                                                                                                                                                                                                                                                                                                                                                                                                                                                                                                                                                                                                                                     |                            |
|-------------------------------------------------------------------------------------------------------------------------------------------------------------------------------------------------------------------------------------------------------------------------------------------------------------------------------------------------------------------------------------------------------------------------------------------------------------------------------------------------------------------------------------------------------------------------------------------------------------------------------------------------------------------------------------------------------------------------------------------------------------------------------------------------------------------------------------------------------------------------------------------------------------------------------------------------------------------------------------------------------------------------------------------------------------------------------------------------------------------------------------------------------------------------------------------------------------------------------------------------------------------------------------------------------------------------------------------------------------------------------------------------------------------------------------------------------------------------------------------------------------------------------------------------------------------------------------------------------------------------------------------------------------------------------------------------------------------------------------------------------------------------------------------------------------------------------------------------------------------------------------------------------------------------------------------------------------------------------------------------------------------------------------------------------------------------------------------------------------------------------|----------------------------|
| c to the second | cup us<br>Listed           |
| * only for products wit                                                                                                                                                                                                                                                                                                                                                                                                                                                                                                                                                                                                                                                                                                                                                                                                                                                                                                                                                                                                                                                                                                                                                                                                                                                                                                                                                                                                                                                                                                                                                                                                                                                                                                                                                                                                                                                                                                                                                                                                                                                                                                       | th UL/CSA approvaled cable |
| Form                                                                                                                                                                                                                                                                                                                                                                                                                                                                                                                                                                                                                                                                                                                                                                                                                                                                                                                                                                                                                                                                                                                                                                                                                                                                                                                                                                                                                                                                                                                                                                                                                                                                                                                                                                                                                                                                                                                                                                                                                                                                                                                          |                            |
| Form                                                                                                                                                                                                                                                                                                                                                                                                                                                                                                                                                                                                                                                                                                                                                                                                                                                                                                                                                                                                                                                                                                                                                                                                                                                                                                                                                                                                                                                                                                                                                                                                                                                                                                                                                                                                                                                                                                                                                                                                                                                                                                                          | 12241                      |
| Cables                                                                                                                                                                                                                                                                                                                                                                                                                                                                                                                                                                                                                                                                                                                                                                                                                                                                                                                                                                                                                                                                                                                                                                                                                                                                                                                                                                                                                                                                                                                                                                                                                                                                                                                                                                                                                                                                                                                                                                                                                                                                                                                        |                            |
| Cable number                                                                                                                                                                                                                                                                                                                                                                                                                                                                                                                                                                                                                                                                                                                                                                                                                                                                                                                                                                                                                                                                                                                                                                                                                                                                                                                                                                                                                                                                                                                                                                                                                                                                                                                                                                                                                                                                                                                                                                                                                                                                                                                  | 025                        |
| No./diameter of wires                                                                                                                                                                                                                                                                                                                                                                                                                                                                                                                                                                                                                                                                                                                                                                                                                                                                                                                                                                                                                                                                                                                                                                                                                                                                                                                                                                                                                                                                                                                                                                                                                                                                                                                                                                                                                                                                                                                                                                                                                                                                                                         | 5 × 0.34 mm <sup>2</sup>   |
| Wire isolation                                                                                                                                                                                                                                                                                                                                                                                                                                                                                                                                                                                                                                                                                                                                                                                                                                                                                                                                                                                                                                                                                                                                                                                                                                                                                                                                                                                                                                                                                                                                                                                                                                                                                                                                                                                                                                                                                                                                                                                                                                                                                                                | PVC (br, wh, bl, bk,       |
| C-track properties                                                                                                                                                                                                                                                                                                                                                                                                                                                                                                                                                                                                                                                                                                                                                                                                                                                                                                                                                                                                                                                                                                                                                                                                                                                                                                                                                                                                                                                                                                                                                                                                                                                                                                                                                                                                                                                                                                                                                                                                                                                                                                            | 2 Mio.                     |
| Jacket Color                                                                                                                                                                                                                                                                                                                                                                                                                                                                                                                                                                                                                                                                                                                                                                                                                                                                                                                                                                                                                                                                                                                                                                                                                                                                                                                                                                                                                                                                                                                                                                                                                                                                                                                                                                                                                                                                                                                                                                                                                                                                                                                  | yellow                     |
| Shore hardness outer jacket                                                                                                                                                                                                                                                                                                                                                                                                                                                                                                                                                                                                                                                                                                                                                                                                                                                                                                                                                                                                                                                                                                                                                                                                                                                                                                                                                                                                                                                                                                                                                                                                                                                                                                                                                                                                                                                                                                                                                                                                                                                                                                   | 85 ± 5A                    |
| Material (jacket)                                                                                                                                                                                                                                                                                                                                                                                                                                                                                                                                                                                                                                                                                                                                                                                                                                                                                                                                                                                                                                                                                                                                                                                                                                                                                                                                                                                                                                                                                                                                                                                                                                                                                                                                                                                                                                                                                                                                                                                                                                                                                                             | PUR/PVC (UL/CSA            |
| Outer Ø                                                                                                                                                                                                                                                                                                                                                                                                                                                                                                                                                                                                                                                                                                                                                                                                                                                                                                                                                                                                                                                                                                                                                                                                                                                                                                                                                                                                                                                                                                                                                                                                                                                                                                                                                                                                                                                                                                                                                                                                                                                                                                                       | approx. 5.9 mm             |
| Bend radius (fixed)                                                                                                                                                                                                                                                                                                                                                                                                                                                                                                                                                                                                                                                                                                                                                                                                                                                                                                                                                                                                                                                                                                                                                                                                                                                                                                                                                                                                                                                                                                                                                                                                                                                                                                                                                                                                                                                                                                                                                                                                                                                                                                           | 10 × outer Ø               |
| Bend radius (moving)                                                                                                                                                                                                                                                                                                                                                                                                                                                                                                                                                                                                                                                                                                                                                                                                                                                                                                                                                                                                                                                                                                                                                                                                                                                                                                                                                                                                                                                                                                                                                                                                                                                                                                                                                                                                                                                                                                                                                                                                                                                                                                          | 15 × outer Ø               |