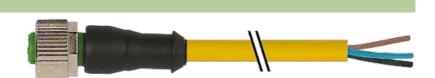

## M12 female 0° with cable

PUR 5x0.34 ye UL/CSA 1,5m

M12 Female straight 5-pole Art.-No. 7005 - M12 Lite - (plastic hexagonal screw) on request

Plastic housings with good resistance against chemicals and oils. The resistance to aggressive media should be individually tested for your application. Further details on request. Further cable lengths on request.

## Female

Product may differ from Image

| Approvals                                                                                                                                                                                                                                                                                                                                                                                                                                                                                                                                                                                                                                                                                                                                                                                                                                                                                                                                                                                                                                                                                                                                                                                                                                                                                                                                                                                                                                                                                                                                                                                                                                                                                                                                                                                                                                                                                                                                                                                                                                                                                                                     |                            |
|-------------------------------------------------------------------------------------------------------------------------------------------------------------------------------------------------------------------------------------------------------------------------------------------------------------------------------------------------------------------------------------------------------------------------------------------------------------------------------------------------------------------------------------------------------------------------------------------------------------------------------------------------------------------------------------------------------------------------------------------------------------------------------------------------------------------------------------------------------------------------------------------------------------------------------------------------------------------------------------------------------------------------------------------------------------------------------------------------------------------------------------------------------------------------------------------------------------------------------------------------------------------------------------------------------------------------------------------------------------------------------------------------------------------------------------------------------------------------------------------------------------------------------------------------------------------------------------------------------------------------------------------------------------------------------------------------------------------------------------------------------------------------------------------------------------------------------------------------------------------------------------------------------------------------------------------------------------------------------------------------------------------------------------------------------------------------------------------------------------------------------|----------------------------|
| c to the second | cup us<br>Listed           |
| * only for products wit                                                                                                                                                                                                                                                                                                                                                                                                                                                                                                                                                                                                                                                                                                                                                                                                                                                                                                                                                                                                                                                                                                                                                                                                                                                                                                                                                                                                                                                                                                                                                                                                                                                                                                                                                                                                                                                                                                                                                                                                                                                                                                       | th UL/CSA approvaled cable |
| Form                                                                                                                                                                                                                                                                                                                                                                                                                                                                                                                                                                                                                                                                                                                                                                                                                                                                                                                                                                                                                                                                                                                                                                                                                                                                                                                                                                                                                                                                                                                                                                                                                                                                                                                                                                                                                                                                                                                                                                                                                                                                                                                          |                            |
| Form                                                                                                                                                                                                                                                                                                                                                                                                                                                                                                                                                                                                                                                                                                                                                                                                                                                                                                                                                                                                                                                                                                                                                                                                                                                                                                                                                                                                                                                                                                                                                                                                                                                                                                                                                                                                                                                                                                                                                                                                                                                                                                                          | 12241                      |
| Cables                                                                                                                                                                                                                                                                                                                                                                                                                                                                                                                                                                                                                                                                                                                                                                                                                                                                                                                                                                                                                                                                                                                                                                                                                                                                                                                                                                                                                                                                                                                                                                                                                                                                                                                                                                                                                                                                                                                                                                                                                                                                                                                        |                            |
| Cable number                                                                                                                                                                                                                                                                                                                                                                                                                                                                                                                                                                                                                                                                                                                                                                                                                                                                                                                                                                                                                                                                                                                                                                                                                                                                                                                                                                                                                                                                                                                                                                                                                                                                                                                                                                                                                                                                                                                                                                                                                                                                                                                  | 025                        |
| No./diameter of wires                                                                                                                                                                                                                                                                                                                                                                                                                                                                                                                                                                                                                                                                                                                                                                                                                                                                                                                                                                                                                                                                                                                                                                                                                                                                                                                                                                                                                                                                                                                                                                                                                                                                                                                                                                                                                                                                                                                                                                                                                                                                                                         | 5 × 0.34 mm <sup>2</sup>   |
| Wire isolation                                                                                                                                                                                                                                                                                                                                                                                                                                                                                                                                                                                                                                                                                                                                                                                                                                                                                                                                                                                                                                                                                                                                                                                                                                                                                                                                                                                                                                                                                                                                                                                                                                                                                                                                                                                                                                                                                                                                                                                                                                                                                                                | PVC (br, wh, bl, bk,       |
| C-track properties                                                                                                                                                                                                                                                                                                                                                                                                                                                                                                                                                                                                                                                                                                                                                                                                                                                                                                                                                                                                                                                                                                                                                                                                                                                                                                                                                                                                                                                                                                                                                                                                                                                                                                                                                                                                                                                                                                                                                                                                                                                                                                            | 2 Mio.                     |
| Jacket Color                                                                                                                                                                                                                                                                                                                                                                                                                                                                                                                                                                                                                                                                                                                                                                                                                                                                                                                                                                                                                                                                                                                                                                                                                                                                                                                                                                                                                                                                                                                                                                                                                                                                                                                                                                                                                                                                                                                                                                                                                                                                                                                  | yellow                     |
| Shore hardness outer jacket                                                                                                                                                                                                                                                                                                                                                                                                                                                                                                                                                                                                                                                                                                                                                                                                                                                                                                                                                                                                                                                                                                                                                                                                                                                                                                                                                                                                                                                                                                                                                                                                                                                                                                                                                                                                                                                                                                                                                                                                                                                                                                   | 85 ± 5A                    |
| Material (jacket)                                                                                                                                                                                                                                                                                                                                                                                                                                                                                                                                                                                                                                                                                                                                                                                                                                                                                                                                                                                                                                                                                                                                                                                                                                                                                                                                                                                                                                                                                                                                                                                                                                                                                                                                                                                                                                                                                                                                                                                                                                                                                                             | PUR/PVC (UL/CSA            |
| Outer Ø                                                                                                                                                                                                                                                                                                                                                                                                                                                                                                                                                                                                                                                                                                                                                                                                                                                                                                                                                                                                                                                                                                                                                                                                                                                                                                                                                                                                                                                                                                                                                                                                                                                                                                                                                                                                                                                                                                                                                                                                                                                                                                                       | approx. 5.9 mm             |
| Bend radius (fixed)                                                                                                                                                                                                                                                                                                                                                                                                                                                                                                                                                                                                                                                                                                                                                                                                                                                                                                                                                                                                                                                                                                                                                                                                                                                                                                                                                                                                                                                                                                                                                                                                                                                                                                                                                                                                                                                                                                                                                                                                                                                                                                           | 10 × outer Ø               |
| Bend radius (moving)                                                                                                                                                                                                                                                                                                                                                                                                                                                                                                                                                                                                                                                                                                                                                                                                                                                                                                                                                                                                                                                                                                                                                                                                                                                                                                                                                                                                                                                                                                                                                                                                                                                                                                                                                                                                                                                                                                                                                                                                                                                                                                          | 15 × outer Ø               |