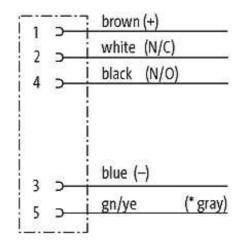

## M12 female 0° with cable

PUR 5x0.34 ye UL/CSA 1,5m

M12 Female straight 5-pole Art.-No. 7005 - M12 Lite - (plastic hexagonal screw) on request

Plastic housings with good resistance against chemicals and oils. The resistance to aggressive media should be individually tested for your application. Further details on request. Further cable lengths on request.

## Female

Product may differ from Image

| Approvals                                                                                                                                                                                                                                                                                                                                                                                                                                                                                                                                                                                                                                                                                                                                                                                                                                                                                                                                                                                                                                                                                                                                                                                                                                                                                                                                                                                                                                                                                                                                                                                                                                                                                                                                                                                                                                                                                                                                                                                                                                                                                                                     |                            |
|-------------------------------------------------------------------------------------------------------------------------------------------------------------------------------------------------------------------------------------------------------------------------------------------------------------------------------------------------------------------------------------------------------------------------------------------------------------------------------------------------------------------------------------------------------------------------------------------------------------------------------------------------------------------------------------------------------------------------------------------------------------------------------------------------------------------------------------------------------------------------------------------------------------------------------------------------------------------------------------------------------------------------------------------------------------------------------------------------------------------------------------------------------------------------------------------------------------------------------------------------------------------------------------------------------------------------------------------------------------------------------------------------------------------------------------------------------------------------------------------------------------------------------------------------------------------------------------------------------------------------------------------------------------------------------------------------------------------------------------------------------------------------------------------------------------------------------------------------------------------------------------------------------------------------------------------------------------------------------------------------------------------------------------------------------------------------------------------------------------------------------|----------------------------|
| c to the second | cup us<br>Listed           |
| * only for products wit                                                                                                                                                                                                                                                                                                                                                                                                                                                                                                                                                                                                                                                                                                                                                                                                                                                                                                                                                                                                                                                                                                                                                                                                                                                                                                                                                                                                                                                                                                                                                                                                                                                                                                                                                                                                                                                                                                                                                                                                                                                                                                       | th UL/CSA approvaled cable |
| Form                                                                                                                                                                                                                                                                                                                                                                                                                                                                                                                                                                                                                                                                                                                                                                                                                                                                                                                                                                                                                                                                                                                                                                                                                                                                                                                                                                                                                                                                                                                                                                                                                                                                                                                                                                                                                                                                                                                                                                                                                                                                                                                          |                            |
| Form                                                                                                                                                                                                                                                                                                                                                                                                                                                                                                                                                                                                                                                                                                                                                                                                                                                                                                                                                                                                                                                                                                                                                                                                                                                                                                                                                                                                                                                                                                                                                                                                                                                                                                                                                                                                                                                                                                                                                                                                                                                                                                                          | 12241                      |
| Cables                                                                                                                                                                                                                                                                                                                                                                                                                                                                                                                                                                                                                                                                                                                                                                                                                                                                                                                                                                                                                                                                                                                                                                                                                                                                                                                                                                                                                                                                                                                                                                                                                                                                                                                                                                                                                                                                                                                                                                                                                                                                                                                        |                            |
| Cable number                                                                                                                                                                                                                                                                                                                                                                                                                                                                                                                                                                                                                                                                                                                                                                                                                                                                                                                                                                                                                                                                                                                                                                                                                                                                                                                                                                                                                                                                                                                                                                                                                                                                                                                                                                                                                                                                                                                                                                                                                                                                                                                  | 025                        |
| No./diameter of wires                                                                                                                                                                                                                                                                                                                                                                                                                                                                                                                                                                                                                                                                                                                                                                                                                                                                                                                                                                                                                                                                                                                                                                                                                                                                                                                                                                                                                                                                                                                                                                                                                                                                                                                                                                                                                                                                                                                                                                                                                                                                                                         | 5 × 0.34 mm <sup>2</sup>   |
| Wire isolation                                                                                                                                                                                                                                                                                                                                                                                                                                                                                                                                                                                                                                                                                                                                                                                                                                                                                                                                                                                                                                                                                                                                                                                                                                                                                                                                                                                                                                                                                                                                                                                                                                                                                                                                                                                                                                                                                                                                                                                                                                                                                                                | PVC (br, wh, bl, bk,       |
| C-track properties                                                                                                                                                                                                                                                                                                                                                                                                                                                                                                                                                                                                                                                                                                                                                                                                                                                                                                                                                                                                                                                                                                                                                                                                                                                                                                                                                                                                                                                                                                                                                                                                                                                                                                                                                                                                                                                                                                                                                                                                                                                                                                            | 2 Mio.                     |
| Jacket Color                                                                                                                                                                                                                                                                                                                                                                                                                                                                                                                                                                                                                                                                                                                                                                                                                                                                                                                                                                                                                                                                                                                                                                                                                                                                                                                                                                                                                                                                                                                                                                                                                                                                                                                                                                                                                                                                                                                                                                                                                                                                                                                  | yellow                     |
| Shore hardness outer jacket                                                                                                                                                                                                                                                                                                                                                                                                                                                                                                                                                                                                                                                                                                                                                                                                                                                                                                                                                                                                                                                                                                                                                                                                                                                                                                                                                                                                                                                                                                                                                                                                                                                                                                                                                                                                                                                                                                                                                                                                                                                                                                   | 85 ± 5A                    |
| Material (jacket)                                                                                                                                                                                                                                                                                                                                                                                                                                                                                                                                                                                                                                                                                                                                                                                                                                                                                                                                                                                                                                                                                                                                                                                                                                                                                                                                                                                                                                                                                                                                                                                                                                                                                                                                                                                                                                                                                                                                                                                                                                                                                                             | PUR/PVC (UL/CSA            |
| Outer Ø                                                                                                                                                                                                                                                                                                                                                                                                                                                                                                                                                                                                                                                                                                                                                                                                                                                                                                                                                                                                                                                                                                                                                                                                                                                                                                                                                                                                                                                                                                                                                                                                                                                                                                                                                                                                                                                                                                                                                                                                                                                                                                                       | approx. 5.9 mm             |
| Bend radius (fixed)                                                                                                                                                                                                                                                                                                                                                                                                                                                                                                                                                                                                                                                                                                                                                                                                                                                                                                                                                                                                                                                                                                                                                                                                                                                                                                                                                                                                                                                                                                                                                                                                                                                                                                                                                                                                                                                                                                                                                                                                                                                                                                           | 10 × outer Ø               |
| Bend radius (moving)                                                                                                                                                                                                                                                                                                                                                                                                                                                                                                                                                                                                                                                                                                                                                                                                                                                                                                                                                                                                                                                                                                                                                                                                                                                                                                                                                                                                                                                                                                                                                                                                                                                                                                                                                                                                                                                                                                                                                                                                                                                                                                          | 15 × outer Ø               |