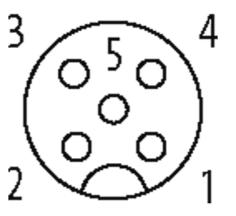

## M12 female 0° with cable

PUR 5x0.34 ye UL/CSA 2,5m

M12 Female straight 5-pole Art.-No. 7005 - M12 Lite - (plastic hexagonal screw) on request

Plastic housings with good resistance against chemicals and oils. The resistance to aggressive media should be individually tested for your application. Further details on request. Further cable lengths on request.

## Female

Product may differ from Image

| Approvals                                                                                                                                                                                                                                                                                                                                                                                                                                                                                                                                                                                                                                                                                                                                                                                                                                                                                                                                                                                                                                                                                                                                                                                                                                                                                                                                                                                                                                                                                                                                                                                                                                                                                                                                                                                                                                                                                                                                                                                                                                                                                                                     |                            |
|-------------------------------------------------------------------------------------------------------------------------------------------------------------------------------------------------------------------------------------------------------------------------------------------------------------------------------------------------------------------------------------------------------------------------------------------------------------------------------------------------------------------------------------------------------------------------------------------------------------------------------------------------------------------------------------------------------------------------------------------------------------------------------------------------------------------------------------------------------------------------------------------------------------------------------------------------------------------------------------------------------------------------------------------------------------------------------------------------------------------------------------------------------------------------------------------------------------------------------------------------------------------------------------------------------------------------------------------------------------------------------------------------------------------------------------------------------------------------------------------------------------------------------------------------------------------------------------------------------------------------------------------------------------------------------------------------------------------------------------------------------------------------------------------------------------------------------------------------------------------------------------------------------------------------------------------------------------------------------------------------------------------------------------------------------------------------------------------------------------------------------|----------------------------|
| c to the second | cup us<br>Listed           |
| * only for products wit                                                                                                                                                                                                                                                                                                                                                                                                                                                                                                                                                                                                                                                                                                                                                                                                                                                                                                                                                                                                                                                                                                                                                                                                                                                                                                                                                                                                                                                                                                                                                                                                                                                                                                                                                                                                                                                                                                                                                                                                                                                                                                       | th UL/CSA approvaled cable |
| Form                                                                                                                                                                                                                                                                                                                                                                                                                                                                                                                                                                                                                                                                                                                                                                                                                                                                                                                                                                                                                                                                                                                                                                                                                                                                                                                                                                                                                                                                                                                                                                                                                                                                                                                                                                                                                                                                                                                                                                                                                                                                                                                          |                            |
| Form                                                                                                                                                                                                                                                                                                                                                                                                                                                                                                                                                                                                                                                                                                                                                                                                                                                                                                                                                                                                                                                                                                                                                                                                                                                                                                                                                                                                                                                                                                                                                                                                                                                                                                                                                                                                                                                                                                                                                                                                                                                                                                                          | 12241                      |
| Cables                                                                                                                                                                                                                                                                                                                                                                                                                                                                                                                                                                                                                                                                                                                                                                                                                                                                                                                                                                                                                                                                                                                                                                                                                                                                                                                                                                                                                                                                                                                                                                                                                                                                                                                                                                                                                                                                                                                                                                                                                                                                                                                        |                            |
| Cable number                                                                                                                                                                                                                                                                                                                                                                                                                                                                                                                                                                                                                                                                                                                                                                                                                                                                                                                                                                                                                                                                                                                                                                                                                                                                                                                                                                                                                                                                                                                                                                                                                                                                                                                                                                                                                                                                                                                                                                                                                                                                                                                  | 025                        |
| No./diameter of wires                                                                                                                                                                                                                                                                                                                                                                                                                                                                                                                                                                                                                                                                                                                                                                                                                                                                                                                                                                                                                                                                                                                                                                                                                                                                                                                                                                                                                                                                                                                                                                                                                                                                                                                                                                                                                                                                                                                                                                                                                                                                                                         | 5 × 0.34 mm <sup>2</sup>   |
| Wire isolation                                                                                                                                                                                                                                                                                                                                                                                                                                                                                                                                                                                                                                                                                                                                                                                                                                                                                                                                                                                                                                                                                                                                                                                                                                                                                                                                                                                                                                                                                                                                                                                                                                                                                                                                                                                                                                                                                                                                                                                                                                                                                                                | PVC (br, wh, bl, bk,       |
| C-track properties                                                                                                                                                                                                                                                                                                                                                                                                                                                                                                                                                                                                                                                                                                                                                                                                                                                                                                                                                                                                                                                                                                                                                                                                                                                                                                                                                                                                                                                                                                                                                                                                                                                                                                                                                                                                                                                                                                                                                                                                                                                                                                            | 2 Mio.                     |
| Jacket Color                                                                                                                                                                                                                                                                                                                                                                                                                                                                                                                                                                                                                                                                                                                                                                                                                                                                                                                                                                                                                                                                                                                                                                                                                                                                                                                                                                                                                                                                                                                                                                                                                                                                                                                                                                                                                                                                                                                                                                                                                                                                                                                  | yellow                     |
| Shore hardness outer jacket                                                                                                                                                                                                                                                                                                                                                                                                                                                                                                                                                                                                                                                                                                                                                                                                                                                                                                                                                                                                                                                                                                                                                                                                                                                                                                                                                                                                                                                                                                                                                                                                                                                                                                                                                                                                                                                                                                                                                                                                                                                                                                   | 85 ± 5A                    |
| Material (jacket)                                                                                                                                                                                                                                                                                                                                                                                                                                                                                                                                                                                                                                                                                                                                                                                                                                                                                                                                                                                                                                                                                                                                                                                                                                                                                                                                                                                                                                                                                                                                                                                                                                                                                                                                                                                                                                                                                                                                                                                                                                                                                                             | PUR/PVC (UL/CSA            |
| Outer Ø                                                                                                                                                                                                                                                                                                                                                                                                                                                                                                                                                                                                                                                                                                                                                                                                                                                                                                                                                                                                                                                                                                                                                                                                                                                                                                                                                                                                                                                                                                                                                                                                                                                                                                                                                                                                                                                                                                                                                                                                                                                                                                                       | approx. 5.9 mm             |
| Bend radius (fixed)                                                                                                                                                                                                                                                                                                                                                                                                                                                                                                                                                                                                                                                                                                                                                                                                                                                                                                                                                                                                                                                                                                                                                                                                                                                                                                                                                                                                                                                                                                                                                                                                                                                                                                                                                                                                                                                                                                                                                                                                                                                                                                           | 10 × outer Ø               |
| Bend radius (moving)                                                                                                                                                                                                                                                                                                                                                                                                                                                                                                                                                                                                                                                                                                                                                                                                                                                                                                                                                                                                                                                                                                                                                                                                                                                                                                                                                                                                                                                                                                                                                                                                                                                                                                                                                                                                                                                                                                                                                                                                                                                                                                          | 15 × outer Ø               |