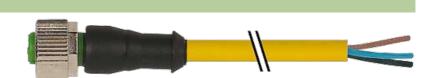

## M12 female 0° with cable

PUR 5x0.34 ye UL/CSA 2,5m

M12 Female straight 5-pole Art.-No. 7005 - M12 Lite - (plastic hexagonal screw) on request

Plastic housings with good resistance against chemicals and oils. The resistance to aggressive media should be individually tested for your application. Further details on request. Further cable lengths on request.

## Female

Product may differ from Image

| Approvals                                                                                                                                                                                                                                                                                                                                                                                                                                                                                                                                                                                                                                                                                                                                                                                                                                                                                                                                                                                                                                                                                                                                                                                                                                                                                                                                                                                                                                                                                                                                                                                                                                                                                                                                                                                                                                                                                                                                                                                                                                                                                                                     |                            |
|-------------------------------------------------------------------------------------------------------------------------------------------------------------------------------------------------------------------------------------------------------------------------------------------------------------------------------------------------------------------------------------------------------------------------------------------------------------------------------------------------------------------------------------------------------------------------------------------------------------------------------------------------------------------------------------------------------------------------------------------------------------------------------------------------------------------------------------------------------------------------------------------------------------------------------------------------------------------------------------------------------------------------------------------------------------------------------------------------------------------------------------------------------------------------------------------------------------------------------------------------------------------------------------------------------------------------------------------------------------------------------------------------------------------------------------------------------------------------------------------------------------------------------------------------------------------------------------------------------------------------------------------------------------------------------------------------------------------------------------------------------------------------------------------------------------------------------------------------------------------------------------------------------------------------------------------------------------------------------------------------------------------------------------------------------------------------------------------------------------------------------|----------------------------|
| c to the second | cup us<br>Listed           |
| * only for products wit                                                                                                                                                                                                                                                                                                                                                                                                                                                                                                                                                                                                                                                                                                                                                                                                                                                                                                                                                                                                                                                                                                                                                                                                                                                                                                                                                                                                                                                                                                                                                                                                                                                                                                                                                                                                                                                                                                                                                                                                                                                                                                       | th UL/CSA approvaled cable |
| Form                                                                                                                                                                                                                                                                                                                                                                                                                                                                                                                                                                                                                                                                                                                                                                                                                                                                                                                                                                                                                                                                                                                                                                                                                                                                                                                                                                                                                                                                                                                                                                                                                                                                                                                                                                                                                                                                                                                                                                                                                                                                                                                          |                            |
| Form                                                                                                                                                                                                                                                                                                                                                                                                                                                                                                                                                                                                                                                                                                                                                                                                                                                                                                                                                                                                                                                                                                                                                                                                                                                                                                                                                                                                                                                                                                                                                                                                                                                                                                                                                                                                                                                                                                                                                                                                                                                                                                                          | 12241                      |
| Cables                                                                                                                                                                                                                                                                                                                                                                                                                                                                                                                                                                                                                                                                                                                                                                                                                                                                                                                                                                                                                                                                                                                                                                                                                                                                                                                                                                                                                                                                                                                                                                                                                                                                                                                                                                                                                                                                                                                                                                                                                                                                                                                        |                            |
| Cable number                                                                                                                                                                                                                                                                                                                                                                                                                                                                                                                                                                                                                                                                                                                                                                                                                                                                                                                                                                                                                                                                                                                                                                                                                                                                                                                                                                                                                                                                                                                                                                                                                                                                                                                                                                                                                                                                                                                                                                                                                                                                                                                  | 025                        |
| No./diameter of wires                                                                                                                                                                                                                                                                                                                                                                                                                                                                                                                                                                                                                                                                                                                                                                                                                                                                                                                                                                                                                                                                                                                                                                                                                                                                                                                                                                                                                                                                                                                                                                                                                                                                                                                                                                                                                                                                                                                                                                                                                                                                                                         | 5 × 0.34 mm <sup>2</sup>   |
| Wire isolation                                                                                                                                                                                                                                                                                                                                                                                                                                                                                                                                                                                                                                                                                                                                                                                                                                                                                                                                                                                                                                                                                                                                                                                                                                                                                                                                                                                                                                                                                                                                                                                                                                                                                                                                                                                                                                                                                                                                                                                                                                                                                                                | PVC (br, wh, bl, bk,       |
| C-track properties                                                                                                                                                                                                                                                                                                                                                                                                                                                                                                                                                                                                                                                                                                                                                                                                                                                                                                                                                                                                                                                                                                                                                                                                                                                                                                                                                                                                                                                                                                                                                                                                                                                                                                                                                                                                                                                                                                                                                                                                                                                                                                            | 2 Mio.                     |
| Jacket Color                                                                                                                                                                                                                                                                                                                                                                                                                                                                                                                                                                                                                                                                                                                                                                                                                                                                                                                                                                                                                                                                                                                                                                                                                                                                                                                                                                                                                                                                                                                                                                                                                                                                                                                                                                                                                                                                                                                                                                                                                                                                                                                  | yellow                     |
| Shore hardness outer jacket                                                                                                                                                                                                                                                                                                                                                                                                                                                                                                                                                                                                                                                                                                                                                                                                                                                                                                                                                                                                                                                                                                                                                                                                                                                                                                                                                                                                                                                                                                                                                                                                                                                                                                                                                                                                                                                                                                                                                                                                                                                                                                   | 85 ± 5A                    |
| Material (jacket)                                                                                                                                                                                                                                                                                                                                                                                                                                                                                                                                                                                                                                                                                                                                                                                                                                                                                                                                                                                                                                                                                                                                                                                                                                                                                                                                                                                                                                                                                                                                                                                                                                                                                                                                                                                                                                                                                                                                                                                                                                                                                                             | PUR/PVC (UL/CSA            |
| Outer Ø                                                                                                                                                                                                                                                                                                                                                                                                                                                                                                                                                                                                                                                                                                                                                                                                                                                                                                                                                                                                                                                                                                                                                                                                                                                                                                                                                                                                                                                                                                                                                                                                                                                                                                                                                                                                                                                                                                                                                                                                                                                                                                                       | approx. 5.9 mm             |
| Bend radius (fixed)                                                                                                                                                                                                                                                                                                                                                                                                                                                                                                                                                                                                                                                                                                                                                                                                                                                                                                                                                                                                                                                                                                                                                                                                                                                                                                                                                                                                                                                                                                                                                                                                                                                                                                                                                                                                                                                                                                                                                                                                                                                                                                           | 10 × outer Ø               |
| Bend radius (moving)                                                                                                                                                                                                                                                                                                                                                                                                                                                                                                                                                                                                                                                                                                                                                                                                                                                                                                                                                                                                                                                                                                                                                                                                                                                                                                                                                                                                                                                                                                                                                                                                                                                                                                                                                                                                                                                                                                                                                                                                                                                                                                          | 15 × outer Ø               |