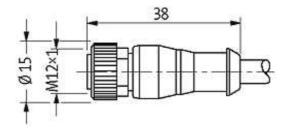

## M12 female 0° with cable

PUR 5x0.34 ye UL/CSA 2,5m

M12 Female straight 5-pole Art.-No. 7005 - M12 Lite - (plastic hexagonal screw) on request

Plastic housings with good resistance against chemicals and oils. The resistance to aggressive media should be individually tested for your application. Further details on request. Further cable lengths on request.

## Female

Product may differ from Image

| Approvals                                                                                                                                                                                                                                                                                                                                                                                                                                                                                                                                                                                                                                                                                                                                                                                                                                                                                                                                                                                                                                                                                                                                                                                                                                                                                                                                                                                                                                                                                                                                                                                                                                                                                                                                                                                                                                                                                                                                                                                                                                                                                                                     |                            |
|-------------------------------------------------------------------------------------------------------------------------------------------------------------------------------------------------------------------------------------------------------------------------------------------------------------------------------------------------------------------------------------------------------------------------------------------------------------------------------------------------------------------------------------------------------------------------------------------------------------------------------------------------------------------------------------------------------------------------------------------------------------------------------------------------------------------------------------------------------------------------------------------------------------------------------------------------------------------------------------------------------------------------------------------------------------------------------------------------------------------------------------------------------------------------------------------------------------------------------------------------------------------------------------------------------------------------------------------------------------------------------------------------------------------------------------------------------------------------------------------------------------------------------------------------------------------------------------------------------------------------------------------------------------------------------------------------------------------------------------------------------------------------------------------------------------------------------------------------------------------------------------------------------------------------------------------------------------------------------------------------------------------------------------------------------------------------------------------------------------------------------|----------------------------|
| c to the second | cup us<br>Listed           |
| * only for products wit                                                                                                                                                                                                                                                                                                                                                                                                                                                                                                                                                                                                                                                                                                                                                                                                                                                                                                                                                                                                                                                                                                                                                                                                                                                                                                                                                                                                                                                                                                                                                                                                                                                                                                                                                                                                                                                                                                                                                                                                                                                                                                       | th UL/CSA approvaled cable |
| Form                                                                                                                                                                                                                                                                                                                                                                                                                                                                                                                                                                                                                                                                                                                                                                                                                                                                                                                                                                                                                                                                                                                                                                                                                                                                                                                                                                                                                                                                                                                                                                                                                                                                                                                                                                                                                                                                                                                                                                                                                                                                                                                          |                            |
| Form                                                                                                                                                                                                                                                                                                                                                                                                                                                                                                                                                                                                                                                                                                                                                                                                                                                                                                                                                                                                                                                                                                                                                                                                                                                                                                                                                                                                                                                                                                                                                                                                                                                                                                                                                                                                                                                                                                                                                                                                                                                                                                                          | 12241                      |
| Cables                                                                                                                                                                                                                                                                                                                                                                                                                                                                                                                                                                                                                                                                                                                                                                                                                                                                                                                                                                                                                                                                                                                                                                                                                                                                                                                                                                                                                                                                                                                                                                                                                                                                                                                                                                                                                                                                                                                                                                                                                                                                                                                        |                            |
| Cable number                                                                                                                                                                                                                                                                                                                                                                                                                                                                                                                                                                                                                                                                                                                                                                                                                                                                                                                                                                                                                                                                                                                                                                                                                                                                                                                                                                                                                                                                                                                                                                                                                                                                                                                                                                                                                                                                                                                                                                                                                                                                                                                  | 025                        |
| No./diameter of wires                                                                                                                                                                                                                                                                                                                                                                                                                                                                                                                                                                                                                                                                                                                                                                                                                                                                                                                                                                                                                                                                                                                                                                                                                                                                                                                                                                                                                                                                                                                                                                                                                                                                                                                                                                                                                                                                                                                                                                                                                                                                                                         | 5 × 0.34 mm <sup>2</sup>   |
| Wire isolation                                                                                                                                                                                                                                                                                                                                                                                                                                                                                                                                                                                                                                                                                                                                                                                                                                                                                                                                                                                                                                                                                                                                                                                                                                                                                                                                                                                                                                                                                                                                                                                                                                                                                                                                                                                                                                                                                                                                                                                                                                                                                                                | PVC (br, wh, bl, bk,       |
| C-track properties                                                                                                                                                                                                                                                                                                                                                                                                                                                                                                                                                                                                                                                                                                                                                                                                                                                                                                                                                                                                                                                                                                                                                                                                                                                                                                                                                                                                                                                                                                                                                                                                                                                                                                                                                                                                                                                                                                                                                                                                                                                                                                            | 2 Mio.                     |
| Jacket Color                                                                                                                                                                                                                                                                                                                                                                                                                                                                                                                                                                                                                                                                                                                                                                                                                                                                                                                                                                                                                                                                                                                                                                                                                                                                                                                                                                                                                                                                                                                                                                                                                                                                                                                                                                                                                                                                                                                                                                                                                                                                                                                  | yellow                     |
| Shore hardness outer jacket                                                                                                                                                                                                                                                                                                                                                                                                                                                                                                                                                                                                                                                                                                                                                                                                                                                                                                                                                                                                                                                                                                                                                                                                                                                                                                                                                                                                                                                                                                                                                                                                                                                                                                                                                                                                                                                                                                                                                                                                                                                                                                   | 85 ± 5A                    |
| Material (jacket)                                                                                                                                                                                                                                                                                                                                                                                                                                                                                                                                                                                                                                                                                                                                                                                                                                                                                                                                                                                                                                                                                                                                                                                                                                                                                                                                                                                                                                                                                                                                                                                                                                                                                                                                                                                                                                                                                                                                                                                                                                                                                                             | PUR/PVC (UL/CSA            |
| Outer Ø                                                                                                                                                                                                                                                                                                                                                                                                                                                                                                                                                                                                                                                                                                                                                                                                                                                                                                                                                                                                                                                                                                                                                                                                                                                                                                                                                                                                                                                                                                                                                                                                                                                                                                                                                                                                                                                                                                                                                                                                                                                                                                                       | approx. 5.9 mm             |
| Bend radius (fixed)                                                                                                                                                                                                                                                                                                                                                                                                                                                                                                                                                                                                                                                                                                                                                                                                                                                                                                                                                                                                                                                                                                                                                                                                                                                                                                                                                                                                                                                                                                                                                                                                                                                                                                                                                                                                                                                                                                                                                                                                                                                                                                           | 10 × outer Ø               |
| Bend radius (moving)                                                                                                                                                                                                                                                                                                                                                                                                                                                                                                                                                                                                                                                                                                                                                                                                                                                                                                                                                                                                                                                                                                                                                                                                                                                                                                                                                                                                                                                                                                                                                                                                                                                                                                                                                                                                                                                                                                                                                                                                                                                                                                          | 15 × outer Ø               |