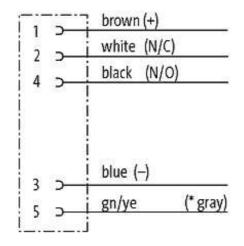

## M12 female 0° with cable

PUR 5x0.34 ye UL/CSA 2,5m

M12 Female straight 5-pole Art.-No. 7005 - M12 Lite - (plastic hexagonal screw) on request

Plastic housings with good resistance against chemicals and oils. The resistance to aggressive media should be individually tested for your application. Further details on request. Further cable lengths on request.

## Female

Product may differ from Image

| Approvals                                                                                                                                                                                                                                                                                                                                                                                                                                                                                                                                                                                                                                                                                                                                                                                                                                                                                                                                                                                                                                                                                                                                                                                                                                                                                                                                                                                                                                                                                                                                                                                                                                                                                                                                                                                                                                                                                                                                                                                                                                                                                                                     |                            |
|-------------------------------------------------------------------------------------------------------------------------------------------------------------------------------------------------------------------------------------------------------------------------------------------------------------------------------------------------------------------------------------------------------------------------------------------------------------------------------------------------------------------------------------------------------------------------------------------------------------------------------------------------------------------------------------------------------------------------------------------------------------------------------------------------------------------------------------------------------------------------------------------------------------------------------------------------------------------------------------------------------------------------------------------------------------------------------------------------------------------------------------------------------------------------------------------------------------------------------------------------------------------------------------------------------------------------------------------------------------------------------------------------------------------------------------------------------------------------------------------------------------------------------------------------------------------------------------------------------------------------------------------------------------------------------------------------------------------------------------------------------------------------------------------------------------------------------------------------------------------------------------------------------------------------------------------------------------------------------------------------------------------------------------------------------------------------------------------------------------------------------|----------------------------|
| c to the second | cup us<br>Listed           |
| * only for products wit                                                                                                                                                                                                                                                                                                                                                                                                                                                                                                                                                                                                                                                                                                                                                                                                                                                                                                                                                                                                                                                                                                                                                                                                                                                                                                                                                                                                                                                                                                                                                                                                                                                                                                                                                                                                                                                                                                                                                                                                                                                                                                       | th UL/CSA approvaled cable |
| Form                                                                                                                                                                                                                                                                                                                                                                                                                                                                                                                                                                                                                                                                                                                                                                                                                                                                                                                                                                                                                                                                                                                                                                                                                                                                                                                                                                                                                                                                                                                                                                                                                                                                                                                                                                                                                                                                                                                                                                                                                                                                                                                          |                            |
| Form                                                                                                                                                                                                                                                                                                                                                                                                                                                                                                                                                                                                                                                                                                                                                                                                                                                                                                                                                                                                                                                                                                                                                                                                                                                                                                                                                                                                                                                                                                                                                                                                                                                                                                                                                                                                                                                                                                                                                                                                                                                                                                                          | 12241                      |
| Cables                                                                                                                                                                                                                                                                                                                                                                                                                                                                                                                                                                                                                                                                                                                                                                                                                                                                                                                                                                                                                                                                                                                                                                                                                                                                                                                                                                                                                                                                                                                                                                                                                                                                                                                                                                                                                                                                                                                                                                                                                                                                                                                        |                            |
| Cable number                                                                                                                                                                                                                                                                                                                                                                                                                                                                                                                                                                                                                                                                                                                                                                                                                                                                                                                                                                                                                                                                                                                                                                                                                                                                                                                                                                                                                                                                                                                                                                                                                                                                                                                                                                                                                                                                                                                                                                                                                                                                                                                  | 025                        |
| No./diameter of wires                                                                                                                                                                                                                                                                                                                                                                                                                                                                                                                                                                                                                                                                                                                                                                                                                                                                                                                                                                                                                                                                                                                                                                                                                                                                                                                                                                                                                                                                                                                                                                                                                                                                                                                                                                                                                                                                                                                                                                                                                                                                                                         | 5 × 0.34 mm <sup>2</sup>   |
| Wire isolation                                                                                                                                                                                                                                                                                                                                                                                                                                                                                                                                                                                                                                                                                                                                                                                                                                                                                                                                                                                                                                                                                                                                                                                                                                                                                                                                                                                                                                                                                                                                                                                                                                                                                                                                                                                                                                                                                                                                                                                                                                                                                                                | PVC (br, wh, bl, bk,       |
| C-track properties                                                                                                                                                                                                                                                                                                                                                                                                                                                                                                                                                                                                                                                                                                                                                                                                                                                                                                                                                                                                                                                                                                                                                                                                                                                                                                                                                                                                                                                                                                                                                                                                                                                                                                                                                                                                                                                                                                                                                                                                                                                                                                            | 2 Mio.                     |
| Jacket Color                                                                                                                                                                                                                                                                                                                                                                                                                                                                                                                                                                                                                                                                                                                                                                                                                                                                                                                                                                                                                                                                                                                                                                                                                                                                                                                                                                                                                                                                                                                                                                                                                                                                                                                                                                                                                                                                                                                                                                                                                                                                                                                  | yellow                     |
| Shore hardness outer jacket                                                                                                                                                                                                                                                                                                                                                                                                                                                                                                                                                                                                                                                                                                                                                                                                                                                                                                                                                                                                                                                                                                                                                                                                                                                                                                                                                                                                                                                                                                                                                                                                                                                                                                                                                                                                                                                                                                                                                                                                                                                                                                   | 85 ± 5A                    |
| Material (jacket)                                                                                                                                                                                                                                                                                                                                                                                                                                                                                                                                                                                                                                                                                                                                                                                                                                                                                                                                                                                                                                                                                                                                                                                                                                                                                                                                                                                                                                                                                                                                                                                                                                                                                                                                                                                                                                                                                                                                                                                                                                                                                                             | PUR/PVC (UL/CSA            |
| Outer Ø                                                                                                                                                                                                                                                                                                                                                                                                                                                                                                                                                                                                                                                                                                                                                                                                                                                                                                                                                                                                                                                                                                                                                                                                                                                                                                                                                                                                                                                                                                                                                                                                                                                                                                                                                                                                                                                                                                                                                                                                                                                                                                                       | approx. 5.9 mm             |
| Bend radius (fixed)                                                                                                                                                                                                                                                                                                                                                                                                                                                                                                                                                                                                                                                                                                                                                                                                                                                                                                                                                                                                                                                                                                                                                                                                                                                                                                                                                                                                                                                                                                                                                                                                                                                                                                                                                                                                                                                                                                                                                                                                                                                                                                           | 10 × outer Ø               |
| Bend radius (moving)                                                                                                                                                                                                                                                                                                                                                                                                                                                                                                                                                                                                                                                                                                                                                                                                                                                                                                                                                                                                                                                                                                                                                                                                                                                                                                                                                                                                                                                                                                                                                                                                                                                                                                                                                                                                                                                                                                                                                                                                                                                                                                          | 15 × outer Ø               |