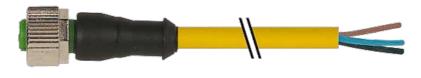

### M12 FEMALE 0°

PUR 5X0.34 YELLOW, UL/CSA, ROBOT, drag ch 5m

M12
Female straight
5-pole
Art.-No. 7005 - M12 Lite - (plastic hexagonal screw) on request

Plastic housings with good resistance against chemicals and oils. The resistance to aggressive media should be individually tested for your application. Further details on request. Further cable lengths on request.

#### Illustration

(\* for cable type 126, 732, 219, 619)

stay connected

# **Female**

Product may differ from Image