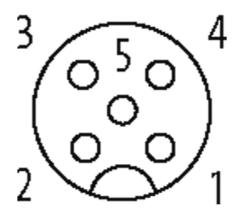

#### Illustration

(\* for cable type 126, 732, 219, 619)

stay connected

## **Approvals**

\* only for products with UL/CSA approvaled cable

| Form                        |                                  |
|-----------------------------|----------------------------------|
| Form                        | 12241                            |
| Cables                      |                                  |
| Cable number                | 055                              |
| No./diameter of wires       | $5 \times 0.34 \text{ mm}^2$     |
| Wire isolation              | PP (br, wh, bl, bk, gnye)        |
| C-track properties          | 10 Mio.                          |
| Torsion                     | 1 Mio. ± 360 °/m                 |
| Jacket Color                | yellow                           |
| Shore hardness outer jacket | 58 ± 3D                          |
| Material (jacket)           | PUR (UL/CSA), welding spark res. |
| Outer Ø                     | approx. 5.0 mm                   |
| Bend radius (fixed)         | 5 × outer Ø                      |