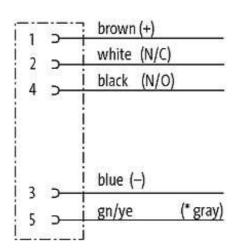

#### Illustration

(\* for cable type 126, 732, 219, 619)

stay connected

## **Approvals**

\* only for products with UL/CSA approvaled cable

| Form                        |                                  |
|-----------------------------|----------------------------------|
| Form                        | 12241                            |
| Cables                      |                                  |
| Cable number                | 055                              |
| No./diameter of wires       | $5 \times 0.34 \text{ mm}^2$     |
| Wire isolation              | PP (br, wh, bl, bk, gnye)        |
| C-track properties          | 10 Mio.                          |
| Torsion                     | 1 Mio. ± 360 °/m                 |
| Jacket Color                | yellow                           |
| Shore hardness outer jacket | 58 ± 3D                          |
| Material (jacket)           | PUR (UL/CSA), welding spark res. |
| Outer Ø                     | approx. 5.0 mm                   |
| Bend radius (fixed)         | 5 × outer Ø                      |