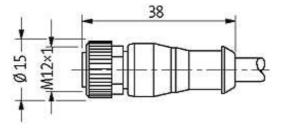

### M12 FEMALE 0°

PUR 5X0.34 YELLOW, UL/CSA, ROBOT, drag ch 5m

M12
Female straight
5-pole
Art.-No. 7005 - M12 Lite - (plastic hexagonal screw) on request

Plastic housings with good resistance against chemicals and oils. The resistance to aggressive media should be individually tested for your application. Further details on request. Further cable lengths on request.

| Bend radius (moving)       10 × outer Ø         Temperature range (fixed)       -40+90 °C         Temperature range (mobile)       -25+90 °C         General data       Temperature range       -25+85 °C, depending on cable quality         Technical Data       Operating voltage       max. 125 V AC/DC         Operating current per contact       max. 4 A         Locking of ports       Screw thread M12 × 1 mm (recommended torque 0.6 Nm) self-securing         Protection       IP66K, IP67 inserted and tightened (EN 60529)         Commercial data         country of origin       DE         customs tariff number       85444290         minimum order quantity       1 |                               | FOR THE STATE OF T |
|-----------------------------------------------------------------------------------------------------------------------------------------------------------------------------------------------------------------------------------------------------------------------------------------------------------------------------------------------------------------------------------------------------------------------------------------------------------------------------------------------------------------------------------------------------------------------------------------------------------------------------------------------------------------------------------------|-------------------------------|--------------------------------------------------------------------------------------------------------------------------------------------------------------------------------------------------------------------------------------------------------------------------------------------------------------------------------------------------------------------------------------------------------------------------------------------------------------------------------------------------------------------------------------------------------------------------------------------------------------------------------------------------------------------------------------------------------------------------------------------------------------------------------------------------------------------------------------------------------------------------------------------------------------------------------------------------------------------------------------------------------------------------------------------------------------------------------------------------------------------------------------------------------------------------------------------------------------------------------------------------------------------------------------------------------------------------------------------------------------------------------------------------------------------------------------------------------------------------------------------------------------------------------------------------------------------------------------------------------------------------------------------------------------------------------------------------------------------------------------------------------------------------------------------------------------------------------------------------------------------------------------------------------------------------------------------------------------------------------------------------------------------------------------------------------------------------------------------------------------------------------|
| Temperature range (mobile)  General data  Temperature range  -25+85 °C, depending on cable quality  Technical Data  Operating voltage  Operating current per contact  Comperating of ports  Screw thread M12 × 1 mm (recommended torque 0.6 Nm) self-securing  Protection  IP66K, IP67 inserted and tightened (EN 60529)  Commercial data  country of origin  DE  customs tariff number                                                                                                                                                                                                                                                                                                 | Bend radius (moving)          | 10 × outer Ø                                                                                                                                                                                                                                                                                                                                                                                                                                                                                                                                                                                                                                                                                                                                                                                                                                                                                                                                                                                                                                                                                                                                                                                                                                                                                                                                                                                                                                                                                                                                                                                                                                                                                                                                                                                                                                                                                                                                                                                                                                                                                                                   |
| General data  Temperature range -25+85 °C, depending on cable quality  Technical Data  Operating voltage max. 125 V AC/DC  Operating current per contact max. 4 A  Locking of ports Screw thread M12 × 1 mm (recommended torque 0.6 Nm) self-securing  Protection IP66K, IP67 inserted and tightened (EN 60529)  Commercial data  country of origin DE  customs tariff number 85444290                                                                                                                                                                                                                                                                                                  | Temperature range (fixed)     | -40+90 °C                                                                                                                                                                                                                                                                                                                                                                                                                                                                                                                                                                                                                                                                                                                                                                                                                                                                                                                                                                                                                                                                                                                                                                                                                                                                                                                                                                                                                                                                                                                                                                                                                                                                                                                                                                                                                                                                                                                                                                                                                                                                                                                      |
| Technical Data  Operating voltage max. 125 V AC/DC  Operating current per contact max. 4 A  Locking of ports Screw thread M12 × 1 mm (recommended torque 0.6 Nm) self-securing  Protection IP66K, IP67 inserted and tightened (EN 60529)  Commercial data  country of origin DE  customs tariff number 85444290                                                                                                                                                                                                                                                                                                                                                                         | Temperature range (mobile)    | -25+90 °C                                                                                                                                                                                                                                                                                                                                                                                                                                                                                                                                                                                                                                                                                                                                                                                                                                                                                                                                                                                                                                                                                                                                                                                                                                                                                                                                                                                                                                                                                                                                                                                                                                                                                                                                                                                                                                                                                                                                                                                                                                                                                                                      |
| Technical Data  Operating voltage max. 125 V AC/DC  Operating current per contact max. 4 A  Locking of ports Screw thread M12 × 1 mm (recommended torque 0.6 Nm) self-securing  Protection IP66K, IP67 inserted and tightened (EN 60529)  Commercial data  country of origin DE  customs tariff number 85444290                                                                                                                                                                                                                                                                                                                                                                         | General data                  |                                                                                                                                                                                                                                                                                                                                                                                                                                                                                                                                                                                                                                                                                                                                                                                                                                                                                                                                                                                                                                                                                                                                                                                                                                                                                                                                                                                                                                                                                                                                                                                                                                                                                                                                                                                                                                                                                                                                                                                                                                                                                                                                |
| Operating voltage max. 125 V AC/DC  Operating current per contact max. 4 A  Locking of ports Screw thread M12 × 1 mm (recommended torque 0.6 Nm) self-securing  Protection IP66K, IP67 inserted and tightened (EN 60529)  Commercial data  country of origin DE  customs tariff number 85444290                                                                                                                                                                                                                                                                                                                                                                                         | Temperature range             | -25+85 °C, depending on cable quality                                                                                                                                                                                                                                                                                                                                                                                                                                                                                                                                                                                                                                                                                                                                                                                                                                                                                                                                                                                                                                                                                                                                                                                                                                                                                                                                                                                                                                                                                                                                                                                                                                                                                                                                                                                                                                                                                                                                                                                                                                                                                          |
| Operating current per contact  Locking of ports  Screw thread M12 × 1 mm (recommended torque 0.6 Nm) self-securing  Protection  IP66K, IP67 inserted and tightened (EN 60529)  Commercial data  country of origin  DE  customs tariff number  85444290                                                                                                                                                                                                                                                                                                                                                                                                                                  | Technical Data                |                                                                                                                                                                                                                                                                                                                                                                                                                                                                                                                                                                                                                                                                                                                                                                                                                                                                                                                                                                                                                                                                                                                                                                                                                                                                                                                                                                                                                                                                                                                                                                                                                                                                                                                                                                                                                                                                                                                                                                                                                                                                                                                                |
| Locking of ports  Screw thread M12 × 1 mm (recommended torque 0.6 Nm) self-securing  Protection  IP66K, IP67 inserted and tightened (EN 60529)  Commercial data  country of origin  DE  customs tariff number  85444290                                                                                                                                                                                                                                                                                                                                                                                                                                                                 | Operating voltage             | max. 125 V AC/DC                                                                                                                                                                                                                                                                                                                                                                                                                                                                                                                                                                                                                                                                                                                                                                                                                                                                                                                                                                                                                                                                                                                                                                                                                                                                                                                                                                                                                                                                                                                                                                                                                                                                                                                                                                                                                                                                                                                                                                                                                                                                                                               |
| Protection IP66K, IP67 inserted and tightened (EN 60529)  Commercial data  country of origin DE  customs tariff number 85444290                                                                                                                                                                                                                                                                                                                                                                                                                                                                                                                                                         | Operating current per contact | max. 4 A                                                                                                                                                                                                                                                                                                                                                                                                                                                                                                                                                                                                                                                                                                                                                                                                                                                                                                                                                                                                                                                                                                                                                                                                                                                                                                                                                                                                                                                                                                                                                                                                                                                                                                                                                                                                                                                                                                                                                                                                                                                                                                                       |
| Commercial data  country of origin  DE  customs tariff number  85444290                                                                                                                                                                                                                                                                                                                                                                                                                                                                                                                                                                                                                 | Locking of ports              | ,                                                                                                                                                                                                                                                                                                                                                                                                                                                                                                                                                                                                                                                                                                                                                                                                                                                                                                                                                                                                                                                                                                                                                                                                                                                                                                                                                                                                                                                                                                                                                                                                                                                                                                                                                                                                                                                                                                                                                                                                                                                                                                                              |
| country of origin DE customs tariff number 85444290                                                                                                                                                                                                                                                                                                                                                                                                                                                                                                                                                                                                                                     | Protection                    | IP66K, IP67 inserted and tightened (EN 60529)                                                                                                                                                                                                                                                                                                                                                                                                                                                                                                                                                                                                                                                                                                                                                                                                                                                                                                                                                                                                                                                                                                                                                                                                                                                                                                                                                                                                                                                                                                                                                                                                                                                                                                                                                                                                                                                                                                                                                                                                                                                                                  |
| customs tariff number 85444290                                                                                                                                                                                                                                                                                                                                                                                                                                                                                                                                                                                                                                                          | Commercial data               |                                                                                                                                                                                                                                                                                                                                                                                                                                                                                                                                                                                                                                                                                                                                                                                                                                                                                                                                                                                                                                                                                                                                                                                                                                                                                                                                                                                                                                                                                                                                                                                                                                                                                                                                                                                                                                                                                                                                                                                                                                                                                                                                |
|                                                                                                                                                                                                                                                                                                                                                                                                                                                                                                                                                                                                                                                                                         | country of origin             | DE                                                                                                                                                                                                                                                                                                                                                                                                                                                                                                                                                                                                                                                                                                                                                                                                                                                                                                                                                                                                                                                                                                                                                                                                                                                                                                                                                                                                                                                                                                                                                                                                                                                                                                                                                                                                                                                                                                                                                                                                                                                                                                                             |
| minimum order quantity 1                                                                                                                                                                                                                                                                                                                                                                                                                                                                                                                                                                                                                                                                | customs tariff number         | 85444290                                                                                                                                                                                                                                                                                                                                                                                                                                                                                                                                                                                                                                                                                                                                                                                                                                                                                                                                                                                                                                                                                                                                                                                                                                                                                                                                                                                                                                                                                                                                                                                                                                                                                                                                                                                                                                                                                                                                                                                                                                                                                                                       |
|                                                                                                                                                                                                                                                                                                                                                                                                                                                                                                                                                                                                                                                                                         | minimum order quantity        | 1                                                                                                                                                                                                                                                                                                                                                                                                                                                                                                                                                                                                                                                                                                                                                                                                                                                                                                                                                                                                                                                                                                                                                                                                                                                                                                                                                                                                                                                                                                                                                                                                                                                                                                                                                                                                                                                                                                                                                                                                                                                                                                                              |