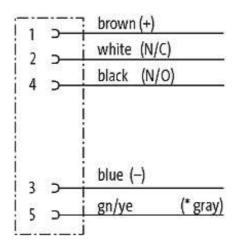

#### Illustration

(\* for cable type 126, 732, 219, 619)

stay connected

## **Approvals**

\* only for products with UL/CSA approvaled cable

| Form                        |                              |
|-----------------------------|------------------------------|
| Form                        | 12241                        |
| Cables                      |                              |
| Cable number                | 126                          |
| No./diameter of wires       | 5 × 0.34 mm <sup>2</sup>     |
| Wire isolation              | PP (br, wh, bl, bk, gr)      |
| C-track properties          | 5 Mio.                       |
| Torsion                     | 2 Mio. ± 180°/m              |
| Jacket Color                | yellow                       |
| Shore hardness outer jacket | 90 ± 5A                      |
| Material (jacket)           | PUR (UL/CSA) wire color gray |
| Outer Ø                     | approx. 5.0 mm               |
| Bend radius (fixed)         | 5 × outer Ø                  |