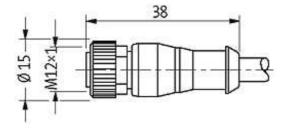

### M12 FEMALE 0°

PUR 5X0.34 YELLOW, UL/CSA+DRAG CHAIN 5m

M12
Female straight
5-pole
Art.-No. 7005 - M12 Lite - (plastic hexagonal screw) on request

Plastic housings with good resistance against chemicals and oils. The resistance to aggressive media should be individually tested for your application. Further details on request. Further cable lengths on request.

| 10 × outer Ø                                                      |
|-------------------------------------------------------------------|
| -40+80 °C                                                         |
| -25+80 °C                                                         |
|                                                                   |
| -25+85 °C, depending on cable quality                             |
|                                                                   |
| max. 125 V AC/DC                                                  |
| max. 4 A                                                          |
| Screw thread M12 × 1 mm (recommended torque 0.6 Nm) self-securing |
| IP66K, IP67 inserted and tightened (EN 60529)                     |
|                                                                   |
| CZ                                                                |
| 85444290                                                          |
| 1                                                                 |
|                                                                   |