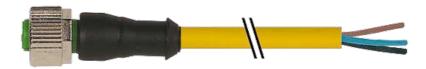

### M12 FEMALE 0°

PUR 5X0.34 YELLOW, UL/CSA+DRAG CHAIN 5m

M12
Female straight
5-pole
Art.-No. 7005 - M12 Lite - (plastic hexagonal screw) on request

Plastic housings with good resistance against chemicals and oils. The resistance to aggressive media should be individually tested for your application. Further details on request. Further cable lengths on request.

# **Female**

Product may differ from Image