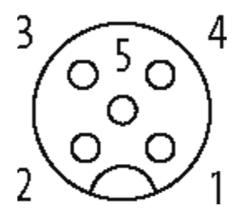

### M12 FEMALE 0°

PUR 5X0.34 YELLOW, UL/CSA+DRAG CHAIN 5m

M12
Female straight
5-pole
Art.-No. 7005 - M12 Lite - (plastic hexagonal screw) on request

Plastic housings with good resistance against chemicals and oils. The resistance to aggressive media should be individually tested for your application. Further details on request. Further cable lengths on request.

#### Illustration

(\* for cable type 126, 732, 219, 619)

stay connected