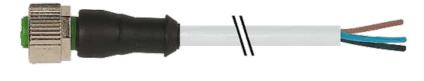

### M12 female 0° with cable

PUR 5x0.34 gy UL/CSA 7,5m

M12 Female straight 5-pole

Art.-No. 7005 - M12 Lite - (plastic hexagonal screw) on request

Plastic housings with good resistance against chemicals and oils. The resistance to aggressive media should be individually tested for your application. Further details on request. Further cable lengths on request.

# **Female**

Product may differ from Image