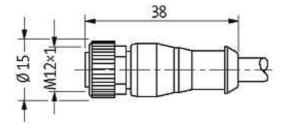

### M12 female 0° with cable

PUR 5x0.34 gy UL/CSA 7,5m

M12 Female straight 5-pole

Art.-No. 7005 - M12 Lite - (plastic hexagonal screw) on request

Plastic housings with good resistance against chemicals and oils. The resistance to aggressive media should be individually tested for your application. Further details on request. Further cable lengths on request.

| Temperature range (fixed)     | -30+80 °C                                                                |
|-------------------------------|--------------------------------------------------------------------------|
| Temperature range (mobile)    | -5+80 °C                                                                 |
| General data                  |                                                                          |
| Temperature range             | -25+85 °C, depending on cable quality                                    |
| Technical Data                |                                                                          |
| Operating voltage             | max. 125 V AC/DC                                                         |
| Operating current per contact | max. 4 A                                                                 |
| Locking of ports              | Screw thread M12 $\times$ 1 mm (recommended torque 0.6 Nm) self-securing |
| Protection                    | IP66K, IP67 inserted and tightened (EN 60529)                            |
| Commercial data               |                                                                          |
| country of origin             | CZ                                                                       |
| customs tariff number         | 85444290                                                                 |
| minimum order quantity        | 1                                                                        |