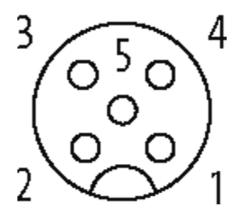

### M12 female 0° with cable

PUR 5x0.34 gy UL/CSA 7,5m

M12 Female straight 5-pole

Art.-No. 7005 - M12 Lite - (plastic hexagonal screw) on request

Plastic housings with good resistance against chemicals and oils. The resistance to aggressive media should be individually tested for your application. Further details on request. Further cable lengths on request.

#### Illustration

(\* for cable type 126, 732, 219, 619)

stay connected