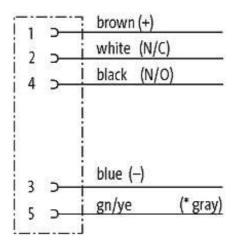

#### Illustration

(\* for cable type 126, 732, 219, 619)

stay connected

## **Approvals**

\* only for products with UL/CSA approvaled cable

| Form                        |                              |
|-----------------------------|------------------------------|
| Form                        | 12241                        |
| Cables                      |                              |
| Cable number                | 225                          |
| No./diameter of wires       | $5 \times 0.34 \text{ mm}^2$ |
| Wire isolation              | PVC (br, wh, bl, bk, gnye)   |
| C-track properties          | 2 Mio.                       |
| Jacket Color                | gray                         |
| Shore hardness outer jacket | 85 ± 5A                      |
| Material (jacket)           | PUR/PVC (UL/CSA)             |
| Outer Ø                     | approx. 5.9 mm               |
| Bend radius (fixed)         | 10 × outer Ø                 |
| Bend radius (moving)        | 15 × outer Ø                 |