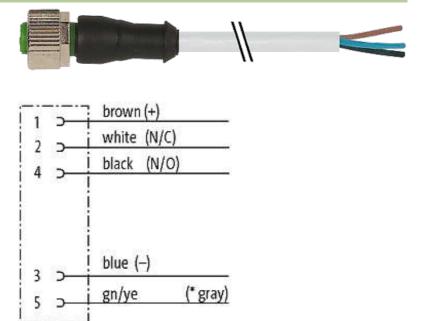

### M12 FEMALE 0°

PUR 5X0.34 GRAY, UL/CSA+ROBOT, drag ch 20m

M12
Female straight
5-pole
Art.-No. 7005 - M12 Lite - (plastic hexagonal screw) on request

Plastic housings with good resistance against chemicals and oils. The resistance to aggressive media should be individually tested for your application. Further details on request. Further cable lengths on request.

#### Illustration

(\* for cable type 126, 732, 219, 619)

stay connected

## **Approvals**

\* only for products with UL/CSA approvaled cable

| Form                        |                                  |
|-----------------------------|----------------------------------|
| Form                        | 12241                            |
| Cables                      |                                  |
| Cable number                | 255                              |
| No./diameter of wires       | 5 × 0.34 mm <sup>2</sup>         |
| Wire isolation              | PP (br, wh, bl, bk, gnye)        |
| C-track properties          | 10 Mio.                          |
| Torsion                     | 1 Mio. ± 360°/m                  |
| Jacket Color                | gray                             |
| Shore hardness outer jacket | 58 ± 3D                          |
| Material (jacket)           | PUR (UL/CSA), welding spark res. |
| Outer Ø                     | approx. 5.0 mm                   |
| Bend radius (fixed)         | 5 × outer Ø                      |