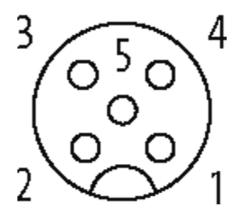

#### Illustration

(\* for cable type 126, 732, 219, 619)

stay connected

## **Approvals**

\* only for products with UL/CSA approvaled cable

| Form                        |                                  |
|-----------------------------|----------------------------------|
| Form                        | 12241                            |
| Cables                      |                                  |
| Cable number                | 255                              |
| No./diameter of wires       | 5 × 0.34 mm <sup>2</sup>         |
| Wire isolation              | PP (br, wh, bl, bk, gnye)        |
| C-track properties          | 10 Mio.                          |
| Torsion                     | 1 Mio. ± 360°/m                  |
| Jacket Color                | gray                             |
| Shore hardness outer jacket | 58 ± 3D                          |
| Material (jacket)           | PUR (UL/CSA), welding spark res. |
| Outer Ø                     | approx. 5.0 mm                   |
| Bend radius (fixed)         | 5 × outer Ø                      |