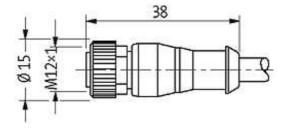

### M12 FEMALE 0°

PUR 5X0.34 GRAY, UL/CSA+ROBOT, drag ch 20m

M12
Female straight
5-pole
Art.-No. 7005 - M12 Lite - (plastic hexagonal screw) on request

Plastic housings with good resistance against chemicals and oils. The resistance to aggressive media should be individually tested for your application. Further details on request. Further cable lengths on request.

#### Illustration

(\* for cable type 126, 732, 219, 619)

stay connected