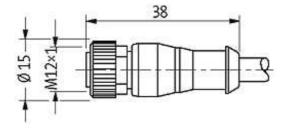

### M12 FEMALE 0°

PUR 5X0.34 GRAY, UL/CSA+ROBOT, drag ch 25m

M12
Female straight
5-pole
Art.-No. 7005 - M12 Lite - (plastic hexagonal screw) on request

Plastic housings with good resistance against chemicals and oils. The resistance to aggressive media should be individually tested for your application. Further details on request. Further cable lengths on request.

| Bend radius (moving)       10 × outer Ø         Temperature range (fixed)       -40+90 °C         Temperature range (mobile)       -25+90 °C         General data       Temperature range       -25+85 °C, depending on cable quality         Technical Data       Operating voltage       max. 125 V AC/DC         Operating current per contact       max. 4 A         Locking of ports       Screw thread M12 × 1 mm (recommended torque 0.6 Nm) self-securing         Protection       IP66K, IP67 inserted and tightened (EN 60529)         Commercial data         country of origin       DE         customs tariff number       85444290         minimum order quantity       1 |                               | FOR THE STATE OF T |
|-----------------------------------------------------------------------------------------------------------------------------------------------------------------------------------------------------------------------------------------------------------------------------------------------------------------------------------------------------------------------------------------------------------------------------------------------------------------------------------------------------------------------------------------------------------------------------------------------------------------------------------------------------------------------------------------|-------------------------------|--------------------------------------------------------------------------------------------------------------------------------------------------------------------------------------------------------------------------------------------------------------------------------------------------------------------------------------------------------------------------------------------------------------------------------------------------------------------------------------------------------------------------------------------------------------------------------------------------------------------------------------------------------------------------------------------------------------------------------------------------------------------------------------------------------------------------------------------------------------------------------------------------------------------------------------------------------------------------------------------------------------------------------------------------------------------------------------------------------------------------------------------------------------------------------------------------------------------------------------------------------------------------------------------------------------------------------------------------------------------------------------------------------------------------------------------------------------------------------------------------------------------------------------------------------------------------------------------------------------------------------------------------------------------------------------------------------------------------------------------------------------------------------------------------------------------------------------------------------------------------------------------------------------------------------------------------------------------------------------------------------------------------------------------------------------------------------------------------------------------------------|
| Temperature range (mobile)  General data  Temperature range  -25+85 °C, depending on cable quality  Technical Data  Operating voltage  Operating current per contact  Comperating of ports  Screw thread M12 × 1 mm (recommended torque 0.6 Nm) self-securing  Protection  IP66K, IP67 inserted and tightened (EN 60529)  Commercial data  country of origin  DE  customs tariff number                                                                                                                                                                                                                                                                                                 | Bend radius (moving)          | 10 × outer Ø                                                                                                                                                                                                                                                                                                                                                                                                                                                                                                                                                                                                                                                                                                                                                                                                                                                                                                                                                                                                                                                                                                                                                                                                                                                                                                                                                                                                                                                                                                                                                                                                                                                                                                                                                                                                                                                                                                                                                                                                                                                                                                                   |
| General data  Temperature range -25+85 °C, depending on cable quality  Technical Data  Operating voltage max. 125 V AC/DC  Operating current per contact max. 4 A  Locking of ports Screw thread M12 × 1 mm (recommended torque 0.6 Nm) self-securing  Protection IP66K, IP67 inserted and tightened (EN 60529)  Commercial data  country of origin DE  customs tariff number 85444290                                                                                                                                                                                                                                                                                                  | Temperature range (fixed)     | -40+90 °C                                                                                                                                                                                                                                                                                                                                                                                                                                                                                                                                                                                                                                                                                                                                                                                                                                                                                                                                                                                                                                                                                                                                                                                                                                                                                                                                                                                                                                                                                                                                                                                                                                                                                                                                                                                                                                                                                                                                                                                                                                                                                                                      |
| Technical Data  Operating voltage max. 125 V AC/DC  Operating current per contact max. 4 A  Locking of ports Screw thread M12 × 1 mm (recommended torque 0.6 Nm) self-securing  Protection IP66K, IP67 inserted and tightened (EN 60529)  Commercial data  country of origin DE  customs tariff number 85444290                                                                                                                                                                                                                                                                                                                                                                         | Temperature range (mobile)    | -25+90 °C                                                                                                                                                                                                                                                                                                                                                                                                                                                                                                                                                                                                                                                                                                                                                                                                                                                                                                                                                                                                                                                                                                                                                                                                                                                                                                                                                                                                                                                                                                                                                                                                                                                                                                                                                                                                                                                                                                                                                                                                                                                                                                                      |
| Technical Data  Operating voltage max. 125 V AC/DC  Operating current per contact max. 4 A  Locking of ports Screw thread M12 × 1 mm (recommended torque 0.6 Nm) self-securing  Protection IP66K, IP67 inserted and tightened (EN 60529)  Commercial data  country of origin DE  customs tariff number 85444290                                                                                                                                                                                                                                                                                                                                                                         | General data                  |                                                                                                                                                                                                                                                                                                                                                                                                                                                                                                                                                                                                                                                                                                                                                                                                                                                                                                                                                                                                                                                                                                                                                                                                                                                                                                                                                                                                                                                                                                                                                                                                                                                                                                                                                                                                                                                                                                                                                                                                                                                                                                                                |
| Operating voltage max. 125 V AC/DC  Operating current per contact max. 4 A  Locking of ports Screw thread M12 × 1 mm (recommended torque 0.6 Nm) self-securing  Protection IP66K, IP67 inserted and tightened (EN 60529)  Commercial data  country of origin DE  customs tariff number 85444290                                                                                                                                                                                                                                                                                                                                                                                         | Temperature range             | -25+85 °C, depending on cable quality                                                                                                                                                                                                                                                                                                                                                                                                                                                                                                                                                                                                                                                                                                                                                                                                                                                                                                                                                                                                                                                                                                                                                                                                                                                                                                                                                                                                                                                                                                                                                                                                                                                                                                                                                                                                                                                                                                                                                                                                                                                                                          |
| Operating current per contact  Locking of ports  Screw thread M12 × 1 mm (recommended torque 0.6 Nm) self-securing  Protection  IP66K, IP67 inserted and tightened (EN 60529)  Commercial data  country of origin  DE  customs tariff number  85444290                                                                                                                                                                                                                                                                                                                                                                                                                                  | Technical Data                |                                                                                                                                                                                                                                                                                                                                                                                                                                                                                                                                                                                                                                                                                                                                                                                                                                                                                                                                                                                                                                                                                                                                                                                                                                                                                                                                                                                                                                                                                                                                                                                                                                                                                                                                                                                                                                                                                                                                                                                                                                                                                                                                |
| Locking of ports  Screw thread M12 × 1 mm (recommended torque 0.6 Nm) self-securing  Protection  IP66K, IP67 inserted and tightened (EN 60529)  Commercial data  country of origin  DE  customs tariff number  85444290                                                                                                                                                                                                                                                                                                                                                                                                                                                                 | Operating voltage             | max. 125 V AC/DC                                                                                                                                                                                                                                                                                                                                                                                                                                                                                                                                                                                                                                                                                                                                                                                                                                                                                                                                                                                                                                                                                                                                                                                                                                                                                                                                                                                                                                                                                                                                                                                                                                                                                                                                                                                                                                                                                                                                                                                                                                                                                                               |
| Protection IP66K, IP67 inserted and tightened (EN 60529)  Commercial data  country of origin DE  customs tariff number 85444290                                                                                                                                                                                                                                                                                                                                                                                                                                                                                                                                                         | Operating current per contact | max. 4 A                                                                                                                                                                                                                                                                                                                                                                                                                                                                                                                                                                                                                                                                                                                                                                                                                                                                                                                                                                                                                                                                                                                                                                                                                                                                                                                                                                                                                                                                                                                                                                                                                                                                                                                                                                                                                                                                                                                                                                                                                                                                                                                       |
| Commercial data  country of origin  DE  customs tariff number  85444290                                                                                                                                                                                                                                                                                                                                                                                                                                                                                                                                                                                                                 | Locking of ports              | ,                                                                                                                                                                                                                                                                                                                                                                                                                                                                                                                                                                                                                                                                                                                                                                                                                                                                                                                                                                                                                                                                                                                                                                                                                                                                                                                                                                                                                                                                                                                                                                                                                                                                                                                                                                                                                                                                                                                                                                                                                                                                                                                              |
| country of origin DE customs tariff number 85444290                                                                                                                                                                                                                                                                                                                                                                                                                                                                                                                                                                                                                                     | Protection                    | IP66K, IP67 inserted and tightened (EN 60529)                                                                                                                                                                                                                                                                                                                                                                                                                                                                                                                                                                                                                                                                                                                                                                                                                                                                                                                                                                                                                                                                                                                                                                                                                                                                                                                                                                                                                                                                                                                                                                                                                                                                                                                                                                                                                                                                                                                                                                                                                                                                                  |
| customs tariff number 85444290                                                                                                                                                                                                                                                                                                                                                                                                                                                                                                                                                                                                                                                          | Commercial data               |                                                                                                                                                                                                                                                                                                                                                                                                                                                                                                                                                                                                                                                                                                                                                                                                                                                                                                                                                                                                                                                                                                                                                                                                                                                                                                                                                                                                                                                                                                                                                                                                                                                                                                                                                                                                                                                                                                                                                                                                                                                                                                                                |
|                                                                                                                                                                                                                                                                                                                                                                                                                                                                                                                                                                                                                                                                                         | country of origin             | DE                                                                                                                                                                                                                                                                                                                                                                                                                                                                                                                                                                                                                                                                                                                                                                                                                                                                                                                                                                                                                                                                                                                                                                                                                                                                                                                                                                                                                                                                                                                                                                                                                                                                                                                                                                                                                                                                                                                                                                                                                                                                                                                             |
| minimum order quantity 1                                                                                                                                                                                                                                                                                                                                                                                                                                                                                                                                                                                                                                                                | customs tariff number         | 85444290                                                                                                                                                                                                                                                                                                                                                                                                                                                                                                                                                                                                                                                                                                                                                                                                                                                                                                                                                                                                                                                                                                                                                                                                                                                                                                                                                                                                                                                                                                                                                                                                                                                                                                                                                                                                                                                                                                                                                                                                                                                                                                                       |
|                                                                                                                                                                                                                                                                                                                                                                                                                                                                                                                                                                                                                                                                                         | minimum order quantity        | 1                                                                                                                                                                                                                                                                                                                                                                                                                                                                                                                                                                                                                                                                                                                                                                                                                                                                                                                                                                                                                                                                                                                                                                                                                                                                                                                                                                                                                                                                                                                                                                                                                                                                                                                                                                                                                                                                                                                                                                                                                                                                                                                              |