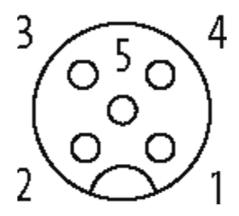

#### Illustration

(\* for cable type 126, 732, 219, 619)

stay connected

# **Female**

Product may differ from Image