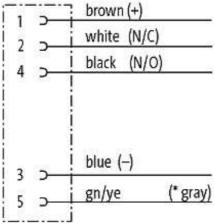

#### Illustration

(\* for cable type 126, 732, 219, 619)

stay connected

## **Approvals**

\* only for products with UL/CSA approvaled cable

| Form                        |                                  |
|-----------------------------|----------------------------------|
| Form                        | 12241                            |
| Cables                      |                                  |
| Cable number                | 255                              |
| No./diameter of wires       | 5 × 0.34 mm <sup>2</sup>         |
| Wire isolation              | PP (br, wh, bl, bk, gnye)        |
| C-track properties          | 10 Mio.                          |
| Torsion                     | 1 Mio. ± 360°/m                  |
| Jacket Color                | gray                             |
| Shore hardness outer jacket | 58 ± 3D                          |
| Material (jacket)           | PUR (UL/CSA), welding spark res. |
| Outer Ø                     | approx. 5.0 mm                   |
| Bend radius (fixed)         | 5 × outer Ø                      |