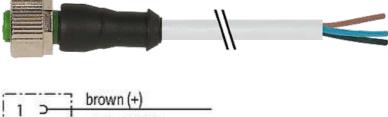

### M12 FEMALE 0°

PUR 5X0.34 GRAY, UL/CSA+ROBOT, drag ch 25m

M12
Female straight
5-pole
Art.-No. 7005 - M12 Lite - (plastic hexagonal screw) on request

Plastic housings with good resistance against chemicals and oils. The resistance to aggressive media should be individually tested for your application. Further details on request. Further cable lengths on request.

#### Illustration

(\* for cable type 126, 732, 219, 619)

stay connected