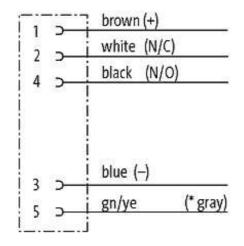

## Link to Product

Illustration

(\* for cable type 126, 732, 219, 619)

The information in this brochure has been compiled with the utmost care.

Liability for the correctness completeness and topicality of the information is restricted to gross negligence. Version: 05/16

## Female

Product may differ from Image

| Approvals                                                                                                                                                                                                                                                                                                                                                                                                                                                                                                                                                                                                                                                                                                                                                                                                                                                                                                                                                                                                                                                                                                                                                                                                                                                                                                                                                                                                                                                                                                                                                                                                                                                                                                                                                                                                                                                                                                                                                                                                                                                                                                                     |                             |
|-------------------------------------------------------------------------------------------------------------------------------------------------------------------------------------------------------------------------------------------------------------------------------------------------------------------------------------------------------------------------------------------------------------------------------------------------------------------------------------------------------------------------------------------------------------------------------------------------------------------------------------------------------------------------------------------------------------------------------------------------------------------------------------------------------------------------------------------------------------------------------------------------------------------------------------------------------------------------------------------------------------------------------------------------------------------------------------------------------------------------------------------------------------------------------------------------------------------------------------------------------------------------------------------------------------------------------------------------------------------------------------------------------------------------------------------------------------------------------------------------------------------------------------------------------------------------------------------------------------------------------------------------------------------------------------------------------------------------------------------------------------------------------------------------------------------------------------------------------------------------------------------------------------------------------------------------------------------------------------------------------------------------------------------------------------------------------------------------------------------------------|-----------------------------|
| c Benne States and the second | cup us<br>Listed            |
| * only for products w                                                                                                                                                                                                                                                                                                                                                                                                                                                                                                                                                                                                                                                                                                                                                                                                                                                                                                                                                                                                                                                                                                                                                                                                                                                                                                                                                                                                                                                                                                                                                                                                                                                                                                                                                                                                                                                                                                                                                                                                                                                                                                         | ith UL/CSA approvaled cable |
| Form                                                                                                                                                                                                                                                                                                                                                                                                                                                                                                                                                                                                                                                                                                                                                                                                                                                                                                                                                                                                                                                                                                                                                                                                                                                                                                                                                                                                                                                                                                                                                                                                                                                                                                                                                                                                                                                                                                                                                                                                                                                                                                                          |                             |
| Form                                                                                                                                                                                                                                                                                                                                                                                                                                                                                                                                                                                                                                                                                                                                                                                                                                                                                                                                                                                                                                                                                                                                                                                                                                                                                                                                                                                                                                                                                                                                                                                                                                                                                                                                                                                                                                                                                                                                                                                                                                                                                                                          | 12241                       |
| Cables                                                                                                                                                                                                                                                                                                                                                                                                                                                                                                                                                                                                                                                                                                                                                                                                                                                                                                                                                                                                                                                                                                                                                                                                                                                                                                                                                                                                                                                                                                                                                                                                                                                                                                                                                                                                                                                                                                                                                                                                                                                                                                                        |                             |
| Cable number                                                                                                                                                                                                                                                                                                                                                                                                                                                                                                                                                                                                                                                                                                                                                                                                                                                                                                                                                                                                                                                                                                                                                                                                                                                                                                                                                                                                                                                                                                                                                                                                                                                                                                                                                                                                                                                                                                                                                                                                                                                                                                                  | 344                         |
| No./diameter of wires                                                                                                                                                                                                                                                                                                                                                                                                                                                                                                                                                                                                                                                                                                                                                                                                                                                                                                                                                                                                                                                                                                                                                                                                                                                                                                                                                                                                                                                                                                                                                                                                                                                                                                                                                                                                                                                                                                                                                                                                                                                                                                         | 5 × 0.34 mm²                |
| Wire isolation                                                                                                                                                                                                                                                                                                                                                                                                                                                                                                                                                                                                                                                                                                                                                                                                                                                                                                                                                                                                                                                                                                                                                                                                                                                                                                                                                                                                                                                                                                                                                                                                                                                                                                                                                                                                                                                                                                                                                                                                                                                                                                                | PVC (br, wh, bl, bk, g      |
| Jacket Color                                                                                                                                                                                                                                                                                                                                                                                                                                                                                                                                                                                                                                                                                                                                                                                                                                                                                                                                                                                                                                                                                                                                                                                                                                                                                                                                                                                                                                                                                                                                                                                                                                                                                                                                                                                                                                                                                                                                                                                                                                                                                                                  | gray                        |
| Shore hardness outer jacke                                                                                                                                                                                                                                                                                                                                                                                                                                                                                                                                                                                                                                                                                                                                                                                                                                                                                                                                                                                                                                                                                                                                                                                                                                                                                                                                                                                                                                                                                                                                                                                                                                                                                                                                                                                                                                                                                                                                                                                                                                                                                                    | t 80 ± 5A                   |
| Material (jacket)                                                                                                                                                                                                                                                                                                                                                                                                                                                                                                                                                                                                                                                                                                                                                                                                                                                                                                                                                                                                                                                                                                                                                                                                                                                                                                                                                                                                                                                                                                                                                                                                                                                                                                                                                                                                                                                                                                                                                                                                                                                                                                             | PVC                         |
| Outer Ø                                                                                                                                                                                                                                                                                                                                                                                                                                                                                                                                                                                                                                                                                                                                                                                                                                                                                                                                                                                                                                                                                                                                                                                                                                                                                                                                                                                                                                                                                                                                                                                                                                                                                                                                                                                                                                                                                                                                                                                                                                                                                                                       | approx. 5.9 mm              |
| Bend radius (fixed)                                                                                                                                                                                                                                                                                                                                                                                                                                                                                                                                                                                                                                                                                                                                                                                                                                                                                                                                                                                                                                                                                                                                                                                                                                                                                                                                                                                                                                                                                                                                                                                                                                                                                                                                                                                                                                                                                                                                                                                                                                                                                                           | 10 × outer Ø                |
| Bend radius (moving)                                                                                                                                                                                                                                                                                                                                                                                                                                                                                                                                                                                                                                                                                                                                                                                                                                                                                                                                                                                                                                                                                                                                                                                                                                                                                                                                                                                                                                                                                                                                                                                                                                                                                                                                                                                                                                                                                                                                                                                                                                                                                                          | 15 × outer Ø                |
| Temperature range (fixed)                                                                                                                                                                                                                                                                                                                                                                                                                                                                                                                                                                                                                                                                                                                                                                                                                                                                                                                                                                                                                                                                                                                                                                                                                                                                                                                                                                                                                                                                                                                                                                                                                                                                                                                                                                                                                                                                                                                                                                                                                                                                                                     | -30+80 °C                   |