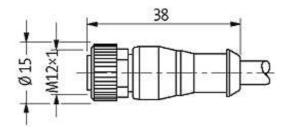

## Female

Product may differ from Image

| Approvals                                                                                                                                                                                                                                                                                                                                                                                                                                                                                                                                                                                                                                                                                                                                                                                                                                                                                                                                                                                                                                                                                                                                                                                                                                                                                                                                                                                                                                                                                                                                                                                                                                                                                                                                                                                                                                                                                                                                                                                                                                                                                                                     |                             |
|-------------------------------------------------------------------------------------------------------------------------------------------------------------------------------------------------------------------------------------------------------------------------------------------------------------------------------------------------------------------------------------------------------------------------------------------------------------------------------------------------------------------------------------------------------------------------------------------------------------------------------------------------------------------------------------------------------------------------------------------------------------------------------------------------------------------------------------------------------------------------------------------------------------------------------------------------------------------------------------------------------------------------------------------------------------------------------------------------------------------------------------------------------------------------------------------------------------------------------------------------------------------------------------------------------------------------------------------------------------------------------------------------------------------------------------------------------------------------------------------------------------------------------------------------------------------------------------------------------------------------------------------------------------------------------------------------------------------------------------------------------------------------------------------------------------------------------------------------------------------------------------------------------------------------------------------------------------------------------------------------------------------------------------------------------------------------------------------------------------------------------|-----------------------------|
| c Benne States and the second | cup us<br>Listed            |
| * only for products w                                                                                                                                                                                                                                                                                                                                                                                                                                                                                                                                                                                                                                                                                                                                                                                                                                                                                                                                                                                                                                                                                                                                                                                                                                                                                                                                                                                                                                                                                                                                                                                                                                                                                                                                                                                                                                                                                                                                                                                                                                                                                                         | ith UL/CSA approvaled cable |
| Form                                                                                                                                                                                                                                                                                                                                                                                                                                                                                                                                                                                                                                                                                                                                                                                                                                                                                                                                                                                                                                                                                                                                                                                                                                                                                                                                                                                                                                                                                                                                                                                                                                                                                                                                                                                                                                                                                                                                                                                                                                                                                                                          |                             |
| Form                                                                                                                                                                                                                                                                                                                                                                                                                                                                                                                                                                                                                                                                                                                                                                                                                                                                                                                                                                                                                                                                                                                                                                                                                                                                                                                                                                                                                                                                                                                                                                                                                                                                                                                                                                                                                                                                                                                                                                                                                                                                                                                          | 12241                       |
| Cables                                                                                                                                                                                                                                                                                                                                                                                                                                                                                                                                                                                                                                                                                                                                                                                                                                                                                                                                                                                                                                                                                                                                                                                                                                                                                                                                                                                                                                                                                                                                                                                                                                                                                                                                                                                                                                                                                                                                                                                                                                                                                                                        |                             |
| Cable number                                                                                                                                                                                                                                                                                                                                                                                                                                                                                                                                                                                                                                                                                                                                                                                                                                                                                                                                                                                                                                                                                                                                                                                                                                                                                                                                                                                                                                                                                                                                                                                                                                                                                                                                                                                                                                                                                                                                                                                                                                                                                                                  | 344                         |
| No./diameter of wires                                                                                                                                                                                                                                                                                                                                                                                                                                                                                                                                                                                                                                                                                                                                                                                                                                                                                                                                                                                                                                                                                                                                                                                                                                                                                                                                                                                                                                                                                                                                                                                                                                                                                                                                                                                                                                                                                                                                                                                                                                                                                                         | 5 × 0.34 mm²                |
| Wire isolation                                                                                                                                                                                                                                                                                                                                                                                                                                                                                                                                                                                                                                                                                                                                                                                                                                                                                                                                                                                                                                                                                                                                                                                                                                                                                                                                                                                                                                                                                                                                                                                                                                                                                                                                                                                                                                                                                                                                                                                                                                                                                                                | PVC (br, wh, bl, bk, g      |
| Jacket Color                                                                                                                                                                                                                                                                                                                                                                                                                                                                                                                                                                                                                                                                                                                                                                                                                                                                                                                                                                                                                                                                                                                                                                                                                                                                                                                                                                                                                                                                                                                                                                                                                                                                                                                                                                                                                                                                                                                                                                                                                                                                                                                  | gray                        |
| Shore hardness outer jacke                                                                                                                                                                                                                                                                                                                                                                                                                                                                                                                                                                                                                                                                                                                                                                                                                                                                                                                                                                                                                                                                                                                                                                                                                                                                                                                                                                                                                                                                                                                                                                                                                                                                                                                                                                                                                                                                                                                                                                                                                                                                                                    | t 80 ± 5A                   |
| Material (jacket)                                                                                                                                                                                                                                                                                                                                                                                                                                                                                                                                                                                                                                                                                                                                                                                                                                                                                                                                                                                                                                                                                                                                                                                                                                                                                                                                                                                                                                                                                                                                                                                                                                                                                                                                                                                                                                                                                                                                                                                                                                                                                                             | PVC                         |
| Outer Ø                                                                                                                                                                                                                                                                                                                                                                                                                                                                                                                                                                                                                                                                                                                                                                                                                                                                                                                                                                                                                                                                                                                                                                                                                                                                                                                                                                                                                                                                                                                                                                                                                                                                                                                                                                                                                                                                                                                                                                                                                                                                                                                       | approx. 5.9 mm              |
| Bend radius (fixed)                                                                                                                                                                                                                                                                                                                                                                                                                                                                                                                                                                                                                                                                                                                                                                                                                                                                                                                                                                                                                                                                                                                                                                                                                                                                                                                                                                                                                                                                                                                                                                                                                                                                                                                                                                                                                                                                                                                                                                                                                                                                                                           | 10 × outer Ø                |
| Bend radius (moving)                                                                                                                                                                                                                                                                                                                                                                                                                                                                                                                                                                                                                                                                                                                                                                                                                                                                                                                                                                                                                                                                                                                                                                                                                                                                                                                                                                                                                                                                                                                                                                                                                                                                                                                                                                                                                                                                                                                                                                                                                                                                                                          | 15 × outer Ø                |
| Temperature range (fixed)                                                                                                                                                                                                                                                                                                                                                                                                                                                                                                                                                                                                                                                                                                                                                                                                                                                                                                                                                                                                                                                                                                                                                                                                                                                                                                                                                                                                                                                                                                                                                                                                                                                                                                                                                                                                                                                                                                                                                                                                                                                                                                     | -30+80 °C                   |