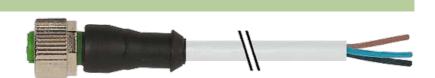

## M12 female 0° with cable

PVC 5x0.34 gy 75m

M12 Female straight 5-pole Art.-No. 7005 - M12 Lite - (plastic hexagonal screw) on request

Plastic housings with good resistance against chemicals and oils. The resistance to aggressive media should be individually tested for your application. Further details on request. Further cable lengths on request.

## Link to Product

Illustration

(\* for cable type 126, 732, 219, 619)

The information in this brochure has been compiled with the utmost care.

Liability for the correctness completeness and topicality of the information is restricted to gross negligence. Version: 05/16