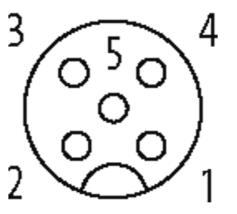

## Female

Product may differ from Image

| Approvals                                                                                                                                                                                                                                                                                                                                                                                                                                                                                                                                                                                                                                                                                                                                                                                                                                                                                                                                                                                                                                                                                                                                                                                                                                                                                                                                                                                                                                                                                                                                                                                                                                                                                                                                                                                                                                                                                                                                                                                                                                                                                                                     |                             |
|-------------------------------------------------------------------------------------------------------------------------------------------------------------------------------------------------------------------------------------------------------------------------------------------------------------------------------------------------------------------------------------------------------------------------------------------------------------------------------------------------------------------------------------------------------------------------------------------------------------------------------------------------------------------------------------------------------------------------------------------------------------------------------------------------------------------------------------------------------------------------------------------------------------------------------------------------------------------------------------------------------------------------------------------------------------------------------------------------------------------------------------------------------------------------------------------------------------------------------------------------------------------------------------------------------------------------------------------------------------------------------------------------------------------------------------------------------------------------------------------------------------------------------------------------------------------------------------------------------------------------------------------------------------------------------------------------------------------------------------------------------------------------------------------------------------------------------------------------------------------------------------------------------------------------------------------------------------------------------------------------------------------------------------------------------------------------------------------------------------------------------|-----------------------------|
| c Benne States and the second | cup us<br>Listed            |
| * only for products w                                                                                                                                                                                                                                                                                                                                                                                                                                                                                                                                                                                                                                                                                                                                                                                                                                                                                                                                                                                                                                                                                                                                                                                                                                                                                                                                                                                                                                                                                                                                                                                                                                                                                                                                                                                                                                                                                                                                                                                                                                                                                                         | ith UL/CSA approvaled cable |
| Form                                                                                                                                                                                                                                                                                                                                                                                                                                                                                                                                                                                                                                                                                                                                                                                                                                                                                                                                                                                                                                                                                                                                                                                                                                                                                                                                                                                                                                                                                                                                                                                                                                                                                                                                                                                                                                                                                                                                                                                                                                                                                                                          |                             |
| Form                                                                                                                                                                                                                                                                                                                                                                                                                                                                                                                                                                                                                                                                                                                                                                                                                                                                                                                                                                                                                                                                                                                                                                                                                                                                                                                                                                                                                                                                                                                                                                                                                                                                                                                                                                                                                                                                                                                                                                                                                                                                                                                          | 12241                       |
| Cables                                                                                                                                                                                                                                                                                                                                                                                                                                                                                                                                                                                                                                                                                                                                                                                                                                                                                                                                                                                                                                                                                                                                                                                                                                                                                                                                                                                                                                                                                                                                                                                                                                                                                                                                                                                                                                                                                                                                                                                                                                                                                                                        |                             |
| Cable number                                                                                                                                                                                                                                                                                                                                                                                                                                                                                                                                                                                                                                                                                                                                                                                                                                                                                                                                                                                                                                                                                                                                                                                                                                                                                                                                                                                                                                                                                                                                                                                                                                                                                                                                                                                                                                                                                                                                                                                                                                                                                                                  | 344                         |
| No./diameter of wires                                                                                                                                                                                                                                                                                                                                                                                                                                                                                                                                                                                                                                                                                                                                                                                                                                                                                                                                                                                                                                                                                                                                                                                                                                                                                                                                                                                                                                                                                                                                                                                                                                                                                                                                                                                                                                                                                                                                                                                                                                                                                                         | 5 × 0.34 mm²                |
| Wire isolation                                                                                                                                                                                                                                                                                                                                                                                                                                                                                                                                                                                                                                                                                                                                                                                                                                                                                                                                                                                                                                                                                                                                                                                                                                                                                                                                                                                                                                                                                                                                                                                                                                                                                                                                                                                                                                                                                                                                                                                                                                                                                                                | PVC (br, wh, bl, bk, g      |
| Jacket Color                                                                                                                                                                                                                                                                                                                                                                                                                                                                                                                                                                                                                                                                                                                                                                                                                                                                                                                                                                                                                                                                                                                                                                                                                                                                                                                                                                                                                                                                                                                                                                                                                                                                                                                                                                                                                                                                                                                                                                                                                                                                                                                  | gray                        |
| Shore hardness outer jacke                                                                                                                                                                                                                                                                                                                                                                                                                                                                                                                                                                                                                                                                                                                                                                                                                                                                                                                                                                                                                                                                                                                                                                                                                                                                                                                                                                                                                                                                                                                                                                                                                                                                                                                                                                                                                                                                                                                                                                                                                                                                                                    | t 80 ± 5A                   |
| Material (jacket)                                                                                                                                                                                                                                                                                                                                                                                                                                                                                                                                                                                                                                                                                                                                                                                                                                                                                                                                                                                                                                                                                                                                                                                                                                                                                                                                                                                                                                                                                                                                                                                                                                                                                                                                                                                                                                                                                                                                                                                                                                                                                                             | PVC                         |
| Outer Ø                                                                                                                                                                                                                                                                                                                                                                                                                                                                                                                                                                                                                                                                                                                                                                                                                                                                                                                                                                                                                                                                                                                                                                                                                                                                                                                                                                                                                                                                                                                                                                                                                                                                                                                                                                                                                                                                                                                                                                                                                                                                                                                       | approx. 5.9 mm              |
| Bend radius (fixed)                                                                                                                                                                                                                                                                                                                                                                                                                                                                                                                                                                                                                                                                                                                                                                                                                                                                                                                                                                                                                                                                                                                                                                                                                                                                                                                                                                                                                                                                                                                                                                                                                                                                                                                                                                                                                                                                                                                                                                                                                                                                                                           | 10 × outer Ø                |
| Bend radius (moving)                                                                                                                                                                                                                                                                                                                                                                                                                                                                                                                                                                                                                                                                                                                                                                                                                                                                                                                                                                                                                                                                                                                                                                                                                                                                                                                                                                                                                                                                                                                                                                                                                                                                                                                                                                                                                                                                                                                                                                                                                                                                                                          | 15 × outer Ø                |
| Temperature range (fixed)                                                                                                                                                                                                                                                                                                                                                                                                                                                                                                                                                                                                                                                                                                                                                                                                                                                                                                                                                                                                                                                                                                                                                                                                                                                                                                                                                                                                                                                                                                                                                                                                                                                                                                                                                                                                                                                                                                                                                                                                                                                                                                     | -30+80 °C                   |