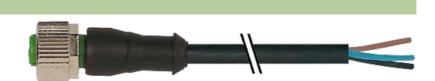

## M12 FEMALE 0°

PVC 5X0.34 black UL/CSA 20m

M12 Female straight 5-pole Art.-No. 7005 - M12 Lite - (plastic hexagonal screw) on request

Plastic housings with good resistance against chemicals and oils. The resistance to aggressive media should be individually tested for your application. Further details on request. Further cable lengths on request.