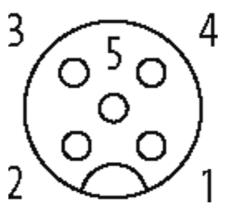

## Female

Product may differ from Image

| Approvals                                                                                                                                                                                                                                                                                                                                                                                                                                                                                                                                                                                                                                                                                                                                                                                                                                                                                                                                                                                                                                                                                                                                                                                                                                                                                                                                                                                                                                                                                                                                                                                                                                                                                                                                                                                                                                                                                                                                                                                                                                                                                                                     |                          |
|-------------------------------------------------------------------------------------------------------------------------------------------------------------------------------------------------------------------------------------------------------------------------------------------------------------------------------------------------------------------------------------------------------------------------------------------------------------------------------------------------------------------------------------------------------------------------------------------------------------------------------------------------------------------------------------------------------------------------------------------------------------------------------------------------------------------------------------------------------------------------------------------------------------------------------------------------------------------------------------------------------------------------------------------------------------------------------------------------------------------------------------------------------------------------------------------------------------------------------------------------------------------------------------------------------------------------------------------------------------------------------------------------------------------------------------------------------------------------------------------------------------------------------------------------------------------------------------------------------------------------------------------------------------------------------------------------------------------------------------------------------------------------------------------------------------------------------------------------------------------------------------------------------------------------------------------------------------------------------------------------------------------------------------------------------------------------------------------------------------------------------|--------------------------|
| c to the second | cup us<br>Listed         |
| * only for products with                                                                                                                                                                                                                                                                                                                                                                                                                                                                                                                                                                                                                                                                                                                                                                                                                                                                                                                                                                                                                                                                                                                                                                                                                                                                                                                                                                                                                                                                                                                                                                                                                                                                                                                                                                                                                                                                                                                                                                                                                                                                                                      | UL/CSA approvaled cable  |
| Form                                                                                                                                                                                                                                                                                                                                                                                                                                                                                                                                                                                                                                                                                                                                                                                                                                                                                                                                                                                                                                                                                                                                                                                                                                                                                                                                                                                                                                                                                                                                                                                                                                                                                                                                                                                                                                                                                                                                                                                                                                                                                                                          |                          |
| Form                                                                                                                                                                                                                                                                                                                                                                                                                                                                                                                                                                                                                                                                                                                                                                                                                                                                                                                                                                                                                                                                                                                                                                                                                                                                                                                                                                                                                                                                                                                                                                                                                                                                                                                                                                                                                                                                                                                                                                                                                                                                                                                          | 12241                    |
| Cables                                                                                                                                                                                                                                                                                                                                                                                                                                                                                                                                                                                                                                                                                                                                                                                                                                                                                                                                                                                                                                                                                                                                                                                                                                                                                                                                                                                                                                                                                                                                                                                                                                                                                                                                                                                                                                                                                                                                                                                                                                                                                                                        |                          |
| Cable number                                                                                                                                                                                                                                                                                                                                                                                                                                                                                                                                                                                                                                                                                                                                                                                                                                                                                                                                                                                                                                                                                                                                                                                                                                                                                                                                                                                                                                                                                                                                                                                                                                                                                                                                                                                                                                                                                                                                                                                                                                                                                                                  | 615                      |
| No./diameter of wires                                                                                                                                                                                                                                                                                                                                                                                                                                                                                                                                                                                                                                                                                                                                                                                                                                                                                                                                                                                                                                                                                                                                                                                                                                                                                                                                                                                                                                                                                                                                                                                                                                                                                                                                                                                                                                                                                                                                                                                                                                                                                                         | 5 × 0.34 mm <sup>2</sup> |
| Wire isolation                                                                                                                                                                                                                                                                                                                                                                                                                                                                                                                                                                                                                                                                                                                                                                                                                                                                                                                                                                                                                                                                                                                                                                                                                                                                                                                                                                                                                                                                                                                                                                                                                                                                                                                                                                                                                                                                                                                                                                                                                                                                                                                | PVC (br, wh, bl, bk, g   |
| Jacket Color                                                                                                                                                                                                                                                                                                                                                                                                                                                                                                                                                                                                                                                                                                                                                                                                                                                                                                                                                                                                                                                                                                                                                                                                                                                                                                                                                                                                                                                                                                                                                                                                                                                                                                                                                                                                                                                                                                                                                                                                                                                                                                                  | black                    |
| Shore hardness outer jacket                                                                                                                                                                                                                                                                                                                                                                                                                                                                                                                                                                                                                                                                                                                                                                                                                                                                                                                                                                                                                                                                                                                                                                                                                                                                                                                                                                                                                                                                                                                                                                                                                                                                                                                                                                                                                                                                                                                                                                                                                                                                                                   | 85 ± 5A                  |
| Material (jacket)                                                                                                                                                                                                                                                                                                                                                                                                                                                                                                                                                                                                                                                                                                                                                                                                                                                                                                                                                                                                                                                                                                                                                                                                                                                                                                                                                                                                                                                                                                                                                                                                                                                                                                                                                                                                                                                                                                                                                                                                                                                                                                             | PVC (UL/CSA)             |
| Outer Ø                                                                                                                                                                                                                                                                                                                                                                                                                                                                                                                                                                                                                                                                                                                                                                                                                                                                                                                                                                                                                                                                                                                                                                                                                                                                                                                                                                                                                                                                                                                                                                                                                                                                                                                                                                                                                                                                                                                                                                                                                                                                                                                       | approx. 5.2 mm           |
| Bend radius (fixed)                                                                                                                                                                                                                                                                                                                                                                                                                                                                                                                                                                                                                                                                                                                                                                                                                                                                                                                                                                                                                                                                                                                                                                                                                                                                                                                                                                                                                                                                                                                                                                                                                                                                                                                                                                                                                                                                                                                                                                                                                                                                                                           | 5 × outer Ø              |
| Bend radius (moving)                                                                                                                                                                                                                                                                                                                                                                                                                                                                                                                                                                                                                                                                                                                                                                                                                                                                                                                                                                                                                                                                                                                                                                                                                                                                                                                                                                                                                                                                                                                                                                                                                                                                                                                                                                                                                                                                                                                                                                                                                                                                                                          | 10 × outer Ø             |
| Temperature range (fixed)                                                                                                                                                                                                                                                                                                                                                                                                                                                                                                                                                                                                                                                                                                                                                                                                                                                                                                                                                                                                                                                                                                                                                                                                                                                                                                                                                                                                                                                                                                                                                                                                                                                                                                                                                                                                                                                                                                                                                                                                                                                                                                     | -30+80 °C                |