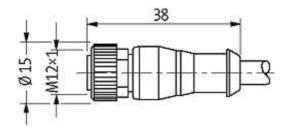

## M12 FEMALE 0°

PVC 5X0.34 black UL/CSA 20m

M12 Female straight 5-pole Art.-No. 7005 - M12 Lite - (plastic hexagonal screw) on request

Plastic housings with good resistance against chemicals and oils. The resistance to aggressive media should be individually tested for your application. Further details on request. Further cable lengths on request.