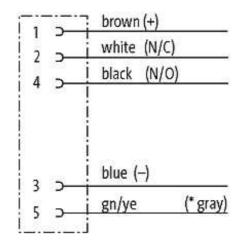

## M12 female 0° with cable

PVC-JB 5x0,34 black UL, CSA 1,5m

M12 Female straight 5-pole Art.-No. 7005 - M12 Lite - (plastic hexagonal screw) on request

Plastic housings with good resistance against chemicals and oils. The resistance to aggressive media should be individually tested for your application. Further details on request. Further cable lengths on request.

## Female

Product may differ from Image

| Approvals                                                                                                                                                                                                                                                                                                                                                                                                                                                                                                                                                                                                                                                                                                                                                                                                                                                                                                                                                                                                                                                                                                                                                                                                                                                                                                                                                                                                                                                                                                                                                                                                                                                                                                                                                                                                                                                                                                                                                                                                                                                                                                                      |                         |
|--------------------------------------------------------------------------------------------------------------------------------------------------------------------------------------------------------------------------------------------------------------------------------------------------------------------------------------------------------------------------------------------------------------------------------------------------------------------------------------------------------------------------------------------------------------------------------------------------------------------------------------------------------------------------------------------------------------------------------------------------------------------------------------------------------------------------------------------------------------------------------------------------------------------------------------------------------------------------------------------------------------------------------------------------------------------------------------------------------------------------------------------------------------------------------------------------------------------------------------------------------------------------------------------------------------------------------------------------------------------------------------------------------------------------------------------------------------------------------------------------------------------------------------------------------------------------------------------------------------------------------------------------------------------------------------------------------------------------------------------------------------------------------------------------------------------------------------------------------------------------------------------------------------------------------------------------------------------------------------------------------------------------------------------------------------------------------------------------------------------------------|-------------------------|
| c Benne state stat |                         |
| * only for products with                                                                                                                                                                                                                                                                                                                                                                                                                                                                                                                                                                                                                                                                                                                                                                                                                                                                                                                                                                                                                                                                                                                                                                                                                                                                                                                                                                                                                                                                                                                                                                                                                                                                                                                                                                                                                                                                                                                                                                                                                                                                                                       | UL/CSA approvaled cable |
| Form                                                                                                                                                                                                                                                                                                                                                                                                                                                                                                                                                                                                                                                                                                                                                                                                                                                                                                                                                                                                                                                                                                                                                                                                                                                                                                                                                                                                                                                                                                                                                                                                                                                                                                                                                                                                                                                                                                                                                                                                                                                                                                                           |                         |
| Form                                                                                                                                                                                                                                                                                                                                                                                                                                                                                                                                                                                                                                                                                                                                                                                                                                                                                                                                                                                                                                                                                                                                                                                                                                                                                                                                                                                                                                                                                                                                                                                                                                                                                                                                                                                                                                                                                                                                                                                                                                                                                                                           | 12241                   |
| Cables                                                                                                                                                                                                                                                                                                                                                                                                                                                                                                                                                                                                                                                                                                                                                                                                                                                                                                                                                                                                                                                                                                                                                                                                                                                                                                                                                                                                                                                                                                                                                                                                                                                                                                                                                                                                                                                                                                                                                                                                                                                                                                                         |                         |
| Cable number                                                                                                                                                                                                                                                                                                                                                                                                                                                                                                                                                                                                                                                                                                                                                                                                                                                                                                                                                                                                                                                                                                                                                                                                                                                                                                                                                                                                                                                                                                                                                                                                                                                                                                                                                                                                                                                                                                                                                                                                                                                                                                                   | 619                     |
| No./diameter of wires                                                                                                                                                                                                                                                                                                                                                                                                                                                                                                                                                                                                                                                                                                                                                                                                                                                                                                                                                                                                                                                                                                                                                                                                                                                                                                                                                                                                                                                                                                                                                                                                                                                                                                                                                                                                                                                                                                                                                                                                                                                                                                          | 5 × 0.34 mm²            |
| Wire isolation                                                                                                                                                                                                                                                                                                                                                                                                                                                                                                                                                                                                                                                                                                                                                                                                                                                                                                                                                                                                                                                                                                                                                                                                                                                                                                                                                                                                                                                                                                                                                                                                                                                                                                                                                                                                                                                                                                                                                                                                                                                                                                                 | PVC (br, wh, bl, bk, gr |
| Jacket Color                                                                                                                                                                                                                                                                                                                                                                                                                                                                                                                                                                                                                                                                                                                                                                                                                                                                                                                                                                                                                                                                                                                                                                                                                                                                                                                                                                                                                                                                                                                                                                                                                                                                                                                                                                                                                                                                                                                                                                                                                                                                                                                   | black                   |
| Shore hardness outer jacket                                                                                                                                                                                                                                                                                                                                                                                                                                                                                                                                                                                                                                                                                                                                                                                                                                                                                                                                                                                                                                                                                                                                                                                                                                                                                                                                                                                                                                                                                                                                                                                                                                                                                                                                                                                                                                                                                                                                                                                                                                                                                                    | 85 ± 5A                 |
| Material (jacket)                                                                                                                                                                                                                                                                                                                                                                                                                                                                                                                                                                                                                                                                                                                                                                                                                                                                                                                                                                                                                                                                                                                                                                                                                                                                                                                                                                                                                                                                                                                                                                                                                                                                                                                                                                                                                                                                                                                                                                                                                                                                                                              | PVC (UL/CSA)            |
| Outer Ø                                                                                                                                                                                                                                                                                                                                                                                                                                                                                                                                                                                                                                                                                                                                                                                                                                                                                                                                                                                                                                                                                                                                                                                                                                                                                                                                                                                                                                                                                                                                                                                                                                                                                                                                                                                                                                                                                                                                                                                                                                                                                                                        | approx. 5.2 mm          |
| Bend radius (fixed)                                                                                                                                                                                                                                                                                                                                                                                                                                                                                                                                                                                                                                                                                                                                                                                                                                                                                                                                                                                                                                                                                                                                                                                                                                                                                                                                                                                                                                                                                                                                                                                                                                                                                                                                                                                                                                                                                                                                                                                                                                                                                                            | 5 × outer Ø             |
| Bend radius (moving)                                                                                                                                                                                                                                                                                                                                                                                                                                                                                                                                                                                                                                                                                                                                                                                                                                                                                                                                                                                                                                                                                                                                                                                                                                                                                                                                                                                                                                                                                                                                                                                                                                                                                                                                                                                                                                                                                                                                                                                                                                                                                                           | 10 × outer Ø            |
| Temperature range (fixed)                                                                                                                                                                                                                                                                                                                                                                                                                                                                                                                                                                                                                                                                                                                                                                                                                                                                                                                                                                                                                                                                                                                                                                                                                                                                                                                                                                                                                                                                                                                                                                                                                                                                                                                                                                                                                                                                                                                                                                                                                                                                                                      | -30+80 °C               |