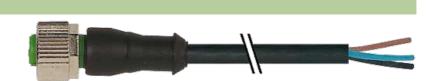

## M12 female 0° with cable

PVC-JB 5x0,34 black UL, CSA 1,5m

M12 Female straight 5-pole Art.-No. 7005 - M12 Lite - (plastic hexagonal screw) on request

Plastic housings with good resistance against chemicals and oils. The resistance to aggressive media should be individually tested for your application. Further details on request. Further cable lengths on request.