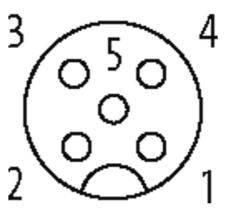

## M12 female 0° with cable

PVC-JB 5x0,34 black UL, CSA 1,5m

M12 Female straight 5-pole Art.-No. 7005 - M12 Lite - (plastic hexagonal screw) on request

Plastic housings with good resistance against chemicals and oils. The resistance to aggressive media should be individually tested for your application. Further details on request. Further cable lengths on request.