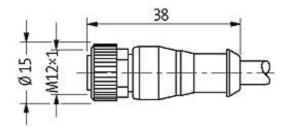

## M12 female 0° with cable

PVC-JB 5x0,34 black UL, CSA 1,5m

M12 Female straight 5-pole Art.-No. 7005 - M12 Lite - (plastic hexagonal screw) on request

Plastic housings with good resistance against chemicals and oils. The resistance to aggressive media should be individually tested for your application. Further details on request. Further cable lengths on request.