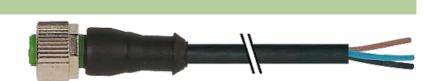

## M12 FEMALE 0°

PVC 5X0.34 black UL/CSA 15m

M12 Female straight 5-pole Art.-No. 7005 - M12 Lite - (plastic hexagonal screw) on request

Plastic housings with good resistance against chemicals and oils. The resistance to aggressive media should be individually tested for your application. Further details on request. Further cable lengths on request.