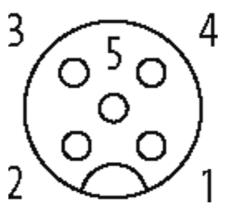

## Female

Product may differ from Image

| Approvals                                                                                                                                                                                                                                                                                                                                                                                                                                                                                                                                                                                                                                                                                                                                                                                                                                                                                                                                                                                                                                                                                                                                                                                                                                                                                                                                                                                                                                                                                                                                                                                                                                                                                                                                                                                                                                                                                                                                                                                                                                                                                                                      |                         |
|--------------------------------------------------------------------------------------------------------------------------------------------------------------------------------------------------------------------------------------------------------------------------------------------------------------------------------------------------------------------------------------------------------------------------------------------------------------------------------------------------------------------------------------------------------------------------------------------------------------------------------------------------------------------------------------------------------------------------------------------------------------------------------------------------------------------------------------------------------------------------------------------------------------------------------------------------------------------------------------------------------------------------------------------------------------------------------------------------------------------------------------------------------------------------------------------------------------------------------------------------------------------------------------------------------------------------------------------------------------------------------------------------------------------------------------------------------------------------------------------------------------------------------------------------------------------------------------------------------------------------------------------------------------------------------------------------------------------------------------------------------------------------------------------------------------------------------------------------------------------------------------------------------------------------------------------------------------------------------------------------------------------------------------------------------------------------------------------------------------------------------|-------------------------|
| c Benne state stat |                         |
| * only for products with                                                                                                                                                                                                                                                                                                                                                                                                                                                                                                                                                                                                                                                                                                                                                                                                                                                                                                                                                                                                                                                                                                                                                                                                                                                                                                                                                                                                                                                                                                                                                                                                                                                                                                                                                                                                                                                                                                                                                                                                                                                                                                       | UL/CSA approvaled cable |
| Form                                                                                                                                                                                                                                                                                                                                                                                                                                                                                                                                                                                                                                                                                                                                                                                                                                                                                                                                                                                                                                                                                                                                                                                                                                                                                                                                                                                                                                                                                                                                                                                                                                                                                                                                                                                                                                                                                                                                                                                                                                                                                                                           |                         |
| Form                                                                                                                                                                                                                                                                                                                                                                                                                                                                                                                                                                                                                                                                                                                                                                                                                                                                                                                                                                                                                                                                                                                                                                                                                                                                                                                                                                                                                                                                                                                                                                                                                                                                                                                                                                                                                                                                                                                                                                                                                                                                                                                           | 12241                   |
| Cables                                                                                                                                                                                                                                                                                                                                                                                                                                                                                                                                                                                                                                                                                                                                                                                                                                                                                                                                                                                                                                                                                                                                                                                                                                                                                                                                                                                                                                                                                                                                                                                                                                                                                                                                                                                                                                                                                                                                                                                                                                                                                                                         |                         |
| Cable number                                                                                                                                                                                                                                                                                                                                                                                                                                                                                                                                                                                                                                                                                                                                                                                                                                                                                                                                                                                                                                                                                                                                                                                                                                                                                                                                                                                                                                                                                                                                                                                                                                                                                                                                                                                                                                                                                                                                                                                                                                                                                                                   | 619                     |
| No./diameter of wires                                                                                                                                                                                                                                                                                                                                                                                                                                                                                                                                                                                                                                                                                                                                                                                                                                                                                                                                                                                                                                                                                                                                                                                                                                                                                                                                                                                                                                                                                                                                                                                                                                                                                                                                                                                                                                                                                                                                                                                                                                                                                                          | 5 × 0.34 mm²            |
| Wire isolation                                                                                                                                                                                                                                                                                                                                                                                                                                                                                                                                                                                                                                                                                                                                                                                                                                                                                                                                                                                                                                                                                                                                                                                                                                                                                                                                                                                                                                                                                                                                                                                                                                                                                                                                                                                                                                                                                                                                                                                                                                                                                                                 | PVC (br, wh, bl, bk, gr |
| Jacket Color                                                                                                                                                                                                                                                                                                                                                                                                                                                                                                                                                                                                                                                                                                                                                                                                                                                                                                                                                                                                                                                                                                                                                                                                                                                                                                                                                                                                                                                                                                                                                                                                                                                                                                                                                                                                                                                                                                                                                                                                                                                                                                                   | black                   |
| Shore hardness outer jacket                                                                                                                                                                                                                                                                                                                                                                                                                                                                                                                                                                                                                                                                                                                                                                                                                                                                                                                                                                                                                                                                                                                                                                                                                                                                                                                                                                                                                                                                                                                                                                                                                                                                                                                                                                                                                                                                                                                                                                                                                                                                                                    | 85 ± 5A                 |
| Material (jacket)                                                                                                                                                                                                                                                                                                                                                                                                                                                                                                                                                                                                                                                                                                                                                                                                                                                                                                                                                                                                                                                                                                                                                                                                                                                                                                                                                                                                                                                                                                                                                                                                                                                                                                                                                                                                                                                                                                                                                                                                                                                                                                              | PVC (UL/CSA)            |
| Outer Ø                                                                                                                                                                                                                                                                                                                                                                                                                                                                                                                                                                                                                                                                                                                                                                                                                                                                                                                                                                                                                                                                                                                                                                                                                                                                                                                                                                                                                                                                                                                                                                                                                                                                                                                                                                                                                                                                                                                                                                                                                                                                                                                        | approx. 5.2 mm          |
| Bend radius (fixed)                                                                                                                                                                                                                                                                                                                                                                                                                                                                                                                                                                                                                                                                                                                                                                                                                                                                                                                                                                                                                                                                                                                                                                                                                                                                                                                                                                                                                                                                                                                                                                                                                                                                                                                                                                                                                                                                                                                                                                                                                                                                                                            | 5 × outer Ø             |
| Bend radius (moving)                                                                                                                                                                                                                                                                                                                                                                                                                                                                                                                                                                                                                                                                                                                                                                                                                                                                                                                                                                                                                                                                                                                                                                                                                                                                                                                                                                                                                                                                                                                                                                                                                                                                                                                                                                                                                                                                                                                                                                                                                                                                                                           | 10 × outer Ø            |
| Temperature range (fixed)                                                                                                                                                                                                                                                                                                                                                                                                                                                                                                                                                                                                                                                                                                                                                                                                                                                                                                                                                                                                                                                                                                                                                                                                                                                                                                                                                                                                                                                                                                                                                                                                                                                                                                                                                                                                                                                                                                                                                                                                                                                                                                      | -30+80 °C               |