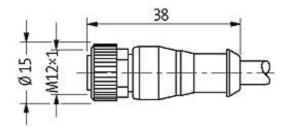

## Female

Product may differ from Image

| Approvals                                                                                                                                                                                                                                                                                                                                                                                                                                                                                                                                                                                                                                                                                                                                                                                                                                                                                                                                                                                                                                                                                                                                                                                                                                                                                                                                                                                                                                                                                                                                                                                                                                                                                                                                                                                                                                                                                                                                                                                                                                                                                                                      |                         |
|--------------------------------------------------------------------------------------------------------------------------------------------------------------------------------------------------------------------------------------------------------------------------------------------------------------------------------------------------------------------------------------------------------------------------------------------------------------------------------------------------------------------------------------------------------------------------------------------------------------------------------------------------------------------------------------------------------------------------------------------------------------------------------------------------------------------------------------------------------------------------------------------------------------------------------------------------------------------------------------------------------------------------------------------------------------------------------------------------------------------------------------------------------------------------------------------------------------------------------------------------------------------------------------------------------------------------------------------------------------------------------------------------------------------------------------------------------------------------------------------------------------------------------------------------------------------------------------------------------------------------------------------------------------------------------------------------------------------------------------------------------------------------------------------------------------------------------------------------------------------------------------------------------------------------------------------------------------------------------------------------------------------------------------------------------------------------------------------------------------------------------|-------------------------|
| c Benne state stat |                         |
| * only for products with                                                                                                                                                                                                                                                                                                                                                                                                                                                                                                                                                                                                                                                                                                                                                                                                                                                                                                                                                                                                                                                                                                                                                                                                                                                                                                                                                                                                                                                                                                                                                                                                                                                                                                                                                                                                                                                                                                                                                                                                                                                                                                       | UL/CSA approvaled cable |
| Form                                                                                                                                                                                                                                                                                                                                                                                                                                                                                                                                                                                                                                                                                                                                                                                                                                                                                                                                                                                                                                                                                                                                                                                                                                                                                                                                                                                                                                                                                                                                                                                                                                                                                                                                                                                                                                                                                                                                                                                                                                                                                                                           |                         |
| Form                                                                                                                                                                                                                                                                                                                                                                                                                                                                                                                                                                                                                                                                                                                                                                                                                                                                                                                                                                                                                                                                                                                                                                                                                                                                                                                                                                                                                                                                                                                                                                                                                                                                                                                                                                                                                                                                                                                                                                                                                                                                                                                           | 12241                   |
| Cables                                                                                                                                                                                                                                                                                                                                                                                                                                                                                                                                                                                                                                                                                                                                                                                                                                                                                                                                                                                                                                                                                                                                                                                                                                                                                                                                                                                                                                                                                                                                                                                                                                                                                                                                                                                                                                                                                                                                                                                                                                                                                                                         |                         |
| Cable number                                                                                                                                                                                                                                                                                                                                                                                                                                                                                                                                                                                                                                                                                                                                                                                                                                                                                                                                                                                                                                                                                                                                                                                                                                                                                                                                                                                                                                                                                                                                                                                                                                                                                                                                                                                                                                                                                                                                                                                                                                                                                                                   | 619                     |
| No./diameter of wires                                                                                                                                                                                                                                                                                                                                                                                                                                                                                                                                                                                                                                                                                                                                                                                                                                                                                                                                                                                                                                                                                                                                                                                                                                                                                                                                                                                                                                                                                                                                                                                                                                                                                                                                                                                                                                                                                                                                                                                                                                                                                                          | 5 × 0.34 mm²            |
| Wire isolation                                                                                                                                                                                                                                                                                                                                                                                                                                                                                                                                                                                                                                                                                                                                                                                                                                                                                                                                                                                                                                                                                                                                                                                                                                                                                                                                                                                                                                                                                                                                                                                                                                                                                                                                                                                                                                                                                                                                                                                                                                                                                                                 | PVC (br, wh, bl, bk, gr |
| Jacket Color                                                                                                                                                                                                                                                                                                                                                                                                                                                                                                                                                                                                                                                                                                                                                                                                                                                                                                                                                                                                                                                                                                                                                                                                                                                                                                                                                                                                                                                                                                                                                                                                                                                                                                                                                                                                                                                                                                                                                                                                                                                                                                                   | black                   |
| Shore hardness outer jacket                                                                                                                                                                                                                                                                                                                                                                                                                                                                                                                                                                                                                                                                                                                                                                                                                                                                                                                                                                                                                                                                                                                                                                                                                                                                                                                                                                                                                                                                                                                                                                                                                                                                                                                                                                                                                                                                                                                                                                                                                                                                                                    | 85 ± 5A                 |
| Material (jacket)                                                                                                                                                                                                                                                                                                                                                                                                                                                                                                                                                                                                                                                                                                                                                                                                                                                                                                                                                                                                                                                                                                                                                                                                                                                                                                                                                                                                                                                                                                                                                                                                                                                                                                                                                                                                                                                                                                                                                                                                                                                                                                              | PVC (UL/CSA)            |
| Outer Ø                                                                                                                                                                                                                                                                                                                                                                                                                                                                                                                                                                                                                                                                                                                                                                                                                                                                                                                                                                                                                                                                                                                                                                                                                                                                                                                                                                                                                                                                                                                                                                                                                                                                                                                                                                                                                                                                                                                                                                                                                                                                                                                        | approx. 5.2 mm          |
| Bend radius (fixed)                                                                                                                                                                                                                                                                                                                                                                                                                                                                                                                                                                                                                                                                                                                                                                                                                                                                                                                                                                                                                                                                                                                                                                                                                                                                                                                                                                                                                                                                                                                                                                                                                                                                                                                                                                                                                                                                                                                                                                                                                                                                                                            | 5 × outer Ø             |
| Bend radius (moving)                                                                                                                                                                                                                                                                                                                                                                                                                                                                                                                                                                                                                                                                                                                                                                                                                                                                                                                                                                                                                                                                                                                                                                                                                                                                                                                                                                                                                                                                                                                                                                                                                                                                                                                                                                                                                                                                                                                                                                                                                                                                                                           | 10 × outer Ø            |
| Temperature range (fixed)                                                                                                                                                                                                                                                                                                                                                                                                                                                                                                                                                                                                                                                                                                                                                                                                                                                                                                                                                                                                                                                                                                                                                                                                                                                                                                                                                                                                                                                                                                                                                                                                                                                                                                                                                                                                                                                                                                                                                                                                                                                                                                      | -30+80 °C               |