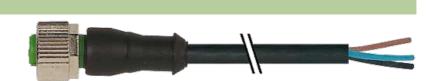

## M12 female 0° with cable

PUR 5x0.34 bk UL/CSA 15m

M12 Female straight 5-pole Art.-No. 7005 - M12 Lite - (plastic hexagonal screw) on request

Plastic housings with good resistance against chemicals and oils. The resistance to aggressive media should be individually tested for your application. Further details on request. Further cable lengths on request.

## Female

Product may differ from Image

| Approvals                                                                                                                                                                                                                                                                                                                                                                                                                                                                                                                                                                                                                                                                                                                                                                                                                                                                                                                                                                                                                                                                                                                                                                                                                                                                                                                                                                                                                                                                                                                                                                                                                                                                                                                                                                                                                                                                                                                                                                                                                                                                                                                      |                          |
|--------------------------------------------------------------------------------------------------------------------------------------------------------------------------------------------------------------------------------------------------------------------------------------------------------------------------------------------------------------------------------------------------------------------------------------------------------------------------------------------------------------------------------------------------------------------------------------------------------------------------------------------------------------------------------------------------------------------------------------------------------------------------------------------------------------------------------------------------------------------------------------------------------------------------------------------------------------------------------------------------------------------------------------------------------------------------------------------------------------------------------------------------------------------------------------------------------------------------------------------------------------------------------------------------------------------------------------------------------------------------------------------------------------------------------------------------------------------------------------------------------------------------------------------------------------------------------------------------------------------------------------------------------------------------------------------------------------------------------------------------------------------------------------------------------------------------------------------------------------------------------------------------------------------------------------------------------------------------------------------------------------------------------------------------------------------------------------------------------------------------------|--------------------------|
| c Benne state stat | cup us<br>Listed         |
| * only for products with                                                                                                                                                                                                                                                                                                                                                                                                                                                                                                                                                                                                                                                                                                                                                                                                                                                                                                                                                                                                                                                                                                                                                                                                                                                                                                                                                                                                                                                                                                                                                                                                                                                                                                                                                                                                                                                                                                                                                                                                                                                                                                       | UL/CSA approvaled cable  |
| Form                                                                                                                                                                                                                                                                                                                                                                                                                                                                                                                                                                                                                                                                                                                                                                                                                                                                                                                                                                                                                                                                                                                                                                                                                                                                                                                                                                                                                                                                                                                                                                                                                                                                                                                                                                                                                                                                                                                                                                                                                                                                                                                           |                          |
| Form                                                                                                                                                                                                                                                                                                                                                                                                                                                                                                                                                                                                                                                                                                                                                                                                                                                                                                                                                                                                                                                                                                                                                                                                                                                                                                                                                                                                                                                                                                                                                                                                                                                                                                                                                                                                                                                                                                                                                                                                                                                                                                                           | 12241                    |
| Cables                                                                                                                                                                                                                                                                                                                                                                                                                                                                                                                                                                                                                                                                                                                                                                                                                                                                                                                                                                                                                                                                                                                                                                                                                                                                                                                                                                                                                                                                                                                                                                                                                                                                                                                                                                                                                                                                                                                                                                                                                                                                                                                         |                          |
| Cable number                                                                                                                                                                                                                                                                                                                                                                                                                                                                                                                                                                                                                                                                                                                                                                                                                                                                                                                                                                                                                                                                                                                                                                                                                                                                                                                                                                                                                                                                                                                                                                                                                                                                                                                                                                                                                                                                                                                                                                                                                                                                                                                   | 625                      |
| No./diameter of wires                                                                                                                                                                                                                                                                                                                                                                                                                                                                                                                                                                                                                                                                                                                                                                                                                                                                                                                                                                                                                                                                                                                                                                                                                                                                                                                                                                                                                                                                                                                                                                                                                                                                                                                                                                                                                                                                                                                                                                                                                                                                                                          | 5 × 0.34 mm <sup>2</sup> |
| Wire isolation                                                                                                                                                                                                                                                                                                                                                                                                                                                                                                                                                                                                                                                                                                                                                                                                                                                                                                                                                                                                                                                                                                                                                                                                                                                                                                                                                                                                                                                                                                                                                                                                                                                                                                                                                                                                                                                                                                                                                                                                                                                                                                                 | PVC (br, wh, bl, bk, g   |
| C-track properties                                                                                                                                                                                                                                                                                                                                                                                                                                                                                                                                                                                                                                                                                                                                                                                                                                                                                                                                                                                                                                                                                                                                                                                                                                                                                                                                                                                                                                                                                                                                                                                                                                                                                                                                                                                                                                                                                                                                                                                                                                                                                                             | 2 Mio.                   |
| Jacket Color                                                                                                                                                                                                                                                                                                                                                                                                                                                                                                                                                                                                                                                                                                                                                                                                                                                                                                                                                                                                                                                                                                                                                                                                                                                                                                                                                                                                                                                                                                                                                                                                                                                                                                                                                                                                                                                                                                                                                                                                                                                                                                                   | black                    |
| Shore hardness outer jacket                                                                                                                                                                                                                                                                                                                                                                                                                                                                                                                                                                                                                                                                                                                                                                                                                                                                                                                                                                                                                                                                                                                                                                                                                                                                                                                                                                                                                                                                                                                                                                                                                                                                                                                                                                                                                                                                                                                                                                                                                                                                                                    | 85 ± 5A                  |
| Material (jacket)                                                                                                                                                                                                                                                                                                                                                                                                                                                                                                                                                                                                                                                                                                                                                                                                                                                                                                                                                                                                                                                                                                                                                                                                                                                                                                                                                                                                                                                                                                                                                                                                                                                                                                                                                                                                                                                                                                                                                                                                                                                                                                              | PUR/PVC (UL/CSA)         |
| Outer Ø                                                                                                                                                                                                                                                                                                                                                                                                                                                                                                                                                                                                                                                                                                                                                                                                                                                                                                                                                                                                                                                                                                                                                                                                                                                                                                                                                                                                                                                                                                                                                                                                                                                                                                                                                                                                                                                                                                                                                                                                                                                                                                                        | approx. 5.9 mm           |
| Bend radius (fixed)                                                                                                                                                                                                                                                                                                                                                                                                                                                                                                                                                                                                                                                                                                                                                                                                                                                                                                                                                                                                                                                                                                                                                                                                                                                                                                                                                                                                                                                                                                                                                                                                                                                                                                                                                                                                                                                                                                                                                                                                                                                                                                            | 10 × outer Ø             |
| Bend radius (moving)                                                                                                                                                                                                                                                                                                                                                                                                                                                                                                                                                                                                                                                                                                                                                                                                                                                                                                                                                                                                                                                                                                                                                                                                                                                                                                                                                                                                                                                                                                                                                                                                                                                                                                                                                                                                                                                                                                                                                                                                                                                                                                           | 15 × outer Ø             |