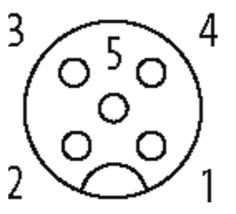

## Female

Product may differ from Image

| Approvals                                                                                                                                                                                                                                                                                                                                                                                                                                                                                                                                                                                                                                                                                                                                                                                                                                                                                                                                                                                                                                                                                                                                                                                                                                                                                                                                                                                                                                                                                                                                                                                                                                                                                                                                                                                                                                                                                                                                                                                                                                                                                                                      |                          |
|--------------------------------------------------------------------------------------------------------------------------------------------------------------------------------------------------------------------------------------------------------------------------------------------------------------------------------------------------------------------------------------------------------------------------------------------------------------------------------------------------------------------------------------------------------------------------------------------------------------------------------------------------------------------------------------------------------------------------------------------------------------------------------------------------------------------------------------------------------------------------------------------------------------------------------------------------------------------------------------------------------------------------------------------------------------------------------------------------------------------------------------------------------------------------------------------------------------------------------------------------------------------------------------------------------------------------------------------------------------------------------------------------------------------------------------------------------------------------------------------------------------------------------------------------------------------------------------------------------------------------------------------------------------------------------------------------------------------------------------------------------------------------------------------------------------------------------------------------------------------------------------------------------------------------------------------------------------------------------------------------------------------------------------------------------------------------------------------------------------------------------|--------------------------|
| c Benne state stat | cup us<br>Listed         |
| * only for products with                                                                                                                                                                                                                                                                                                                                                                                                                                                                                                                                                                                                                                                                                                                                                                                                                                                                                                                                                                                                                                                                                                                                                                                                                                                                                                                                                                                                                                                                                                                                                                                                                                                                                                                                                                                                                                                                                                                                                                                                                                                                                                       | UL/CSA approvaled cable  |
| Form                                                                                                                                                                                                                                                                                                                                                                                                                                                                                                                                                                                                                                                                                                                                                                                                                                                                                                                                                                                                                                                                                                                                                                                                                                                                                                                                                                                                                                                                                                                                                                                                                                                                                                                                                                                                                                                                                                                                                                                                                                                                                                                           |                          |
| Form                                                                                                                                                                                                                                                                                                                                                                                                                                                                                                                                                                                                                                                                                                                                                                                                                                                                                                                                                                                                                                                                                                                                                                                                                                                                                                                                                                                                                                                                                                                                                                                                                                                                                                                                                                                                                                                                                                                                                                                                                                                                                                                           | 12241                    |
| Cables                                                                                                                                                                                                                                                                                                                                                                                                                                                                                                                                                                                                                                                                                                                                                                                                                                                                                                                                                                                                                                                                                                                                                                                                                                                                                                                                                                                                                                                                                                                                                                                                                                                                                                                                                                                                                                                                                                                                                                                                                                                                                                                         |                          |
| Cable number                                                                                                                                                                                                                                                                                                                                                                                                                                                                                                                                                                                                                                                                                                                                                                                                                                                                                                                                                                                                                                                                                                                                                                                                                                                                                                                                                                                                                                                                                                                                                                                                                                                                                                                                                                                                                                                                                                                                                                                                                                                                                                                   | 625                      |
| No./diameter of wires                                                                                                                                                                                                                                                                                                                                                                                                                                                                                                                                                                                                                                                                                                                                                                                                                                                                                                                                                                                                                                                                                                                                                                                                                                                                                                                                                                                                                                                                                                                                                                                                                                                                                                                                                                                                                                                                                                                                                                                                                                                                                                          | 5 × 0.34 mm <sup>2</sup> |
| Wire isolation                                                                                                                                                                                                                                                                                                                                                                                                                                                                                                                                                                                                                                                                                                                                                                                                                                                                                                                                                                                                                                                                                                                                                                                                                                                                                                                                                                                                                                                                                                                                                                                                                                                                                                                                                                                                                                                                                                                                                                                                                                                                                                                 | PVC (br, wh, bl, bk, g   |
| C-track properties                                                                                                                                                                                                                                                                                                                                                                                                                                                                                                                                                                                                                                                                                                                                                                                                                                                                                                                                                                                                                                                                                                                                                                                                                                                                                                                                                                                                                                                                                                                                                                                                                                                                                                                                                                                                                                                                                                                                                                                                                                                                                                             | 2 Mio.                   |
| Jacket Color                                                                                                                                                                                                                                                                                                                                                                                                                                                                                                                                                                                                                                                                                                                                                                                                                                                                                                                                                                                                                                                                                                                                                                                                                                                                                                                                                                                                                                                                                                                                                                                                                                                                                                                                                                                                                                                                                                                                                                                                                                                                                                                   | black                    |
| Shore hardness outer jacket                                                                                                                                                                                                                                                                                                                                                                                                                                                                                                                                                                                                                                                                                                                                                                                                                                                                                                                                                                                                                                                                                                                                                                                                                                                                                                                                                                                                                                                                                                                                                                                                                                                                                                                                                                                                                                                                                                                                                                                                                                                                                                    | 85 ± 5A                  |
| Material (jacket)                                                                                                                                                                                                                                                                                                                                                                                                                                                                                                                                                                                                                                                                                                                                                                                                                                                                                                                                                                                                                                                                                                                                                                                                                                                                                                                                                                                                                                                                                                                                                                                                                                                                                                                                                                                                                                                                                                                                                                                                                                                                                                              | PUR/PVC (UL/CSA)         |
| Outer Ø                                                                                                                                                                                                                                                                                                                                                                                                                                                                                                                                                                                                                                                                                                                                                                                                                                                                                                                                                                                                                                                                                                                                                                                                                                                                                                                                                                                                                                                                                                                                                                                                                                                                                                                                                                                                                                                                                                                                                                                                                                                                                                                        | approx. 5.9 mm           |
| Bend radius (fixed)                                                                                                                                                                                                                                                                                                                                                                                                                                                                                                                                                                                                                                                                                                                                                                                                                                                                                                                                                                                                                                                                                                                                                                                                                                                                                                                                                                                                                                                                                                                                                                                                                                                                                                                                                                                                                                                                                                                                                                                                                                                                                                            | 10 × outer Ø             |
| Bend radius (moving)                                                                                                                                                                                                                                                                                                                                                                                                                                                                                                                                                                                                                                                                                                                                                                                                                                                                                                                                                                                                                                                                                                                                                                                                                                                                                                                                                                                                                                                                                                                                                                                                                                                                                                                                                                                                                                                                                                                                                                                                                                                                                                           | 15 × outer Ø             |