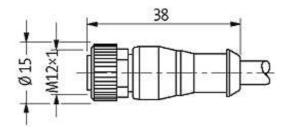

## M12 female 0° with cable

PUR 5x0.34 bk UL/CSA 15m

M12 Female straight 5-pole Art.-No. 7005 - M12 Lite - (plastic hexagonal screw) on request

Plastic housings with good resistance against chemicals and oils. The resistance to aggressive media should be individually tested for your application. Further details on request. Further cable lengths on request.

## Female

Product may differ from Image

| Approvals                                                                                                                                                                                                                                                                                                                                                                                                                                                                                                                                                                                                                                                                                                                                                                                                                                                                                                                                                                                                                                                                                                                                                                                                                                                                                                                                                                                                                                                                                                                                                                                                                                                                                                                                                                                                                                                                                                                                                                                                                                                                                                                      |                          |
|--------------------------------------------------------------------------------------------------------------------------------------------------------------------------------------------------------------------------------------------------------------------------------------------------------------------------------------------------------------------------------------------------------------------------------------------------------------------------------------------------------------------------------------------------------------------------------------------------------------------------------------------------------------------------------------------------------------------------------------------------------------------------------------------------------------------------------------------------------------------------------------------------------------------------------------------------------------------------------------------------------------------------------------------------------------------------------------------------------------------------------------------------------------------------------------------------------------------------------------------------------------------------------------------------------------------------------------------------------------------------------------------------------------------------------------------------------------------------------------------------------------------------------------------------------------------------------------------------------------------------------------------------------------------------------------------------------------------------------------------------------------------------------------------------------------------------------------------------------------------------------------------------------------------------------------------------------------------------------------------------------------------------------------------------------------------------------------------------------------------------------|--------------------------|
| c Benne state stat | cup us<br>Listed         |
| * only for products with                                                                                                                                                                                                                                                                                                                                                                                                                                                                                                                                                                                                                                                                                                                                                                                                                                                                                                                                                                                                                                                                                                                                                                                                                                                                                                                                                                                                                                                                                                                                                                                                                                                                                                                                                                                                                                                                                                                                                                                                                                                                                                       | UL/CSA approvaled cable  |
| Form                                                                                                                                                                                                                                                                                                                                                                                                                                                                                                                                                                                                                                                                                                                                                                                                                                                                                                                                                                                                                                                                                                                                                                                                                                                                                                                                                                                                                                                                                                                                                                                                                                                                                                                                                                                                                                                                                                                                                                                                                                                                                                                           |                          |
| Form                                                                                                                                                                                                                                                                                                                                                                                                                                                                                                                                                                                                                                                                                                                                                                                                                                                                                                                                                                                                                                                                                                                                                                                                                                                                                                                                                                                                                                                                                                                                                                                                                                                                                                                                                                                                                                                                                                                                                                                                                                                                                                                           | 12241                    |
| Cables                                                                                                                                                                                                                                                                                                                                                                                                                                                                                                                                                                                                                                                                                                                                                                                                                                                                                                                                                                                                                                                                                                                                                                                                                                                                                                                                                                                                                                                                                                                                                                                                                                                                                                                                                                                                                                                                                                                                                                                                                                                                                                                         |                          |
| Cable number                                                                                                                                                                                                                                                                                                                                                                                                                                                                                                                                                                                                                                                                                                                                                                                                                                                                                                                                                                                                                                                                                                                                                                                                                                                                                                                                                                                                                                                                                                                                                                                                                                                                                                                                                                                                                                                                                                                                                                                                                                                                                                                   | 625                      |
| No./diameter of wires                                                                                                                                                                                                                                                                                                                                                                                                                                                                                                                                                                                                                                                                                                                                                                                                                                                                                                                                                                                                                                                                                                                                                                                                                                                                                                                                                                                                                                                                                                                                                                                                                                                                                                                                                                                                                                                                                                                                                                                                                                                                                                          | 5 × 0.34 mm <sup>2</sup> |
| Wire isolation                                                                                                                                                                                                                                                                                                                                                                                                                                                                                                                                                                                                                                                                                                                                                                                                                                                                                                                                                                                                                                                                                                                                                                                                                                                                                                                                                                                                                                                                                                                                                                                                                                                                                                                                                                                                                                                                                                                                                                                                                                                                                                                 | PVC (br, wh, bl, bk, g   |
| C-track properties                                                                                                                                                                                                                                                                                                                                                                                                                                                                                                                                                                                                                                                                                                                                                                                                                                                                                                                                                                                                                                                                                                                                                                                                                                                                                                                                                                                                                                                                                                                                                                                                                                                                                                                                                                                                                                                                                                                                                                                                                                                                                                             | 2 Mio.                   |
| Jacket Color                                                                                                                                                                                                                                                                                                                                                                                                                                                                                                                                                                                                                                                                                                                                                                                                                                                                                                                                                                                                                                                                                                                                                                                                                                                                                                                                                                                                                                                                                                                                                                                                                                                                                                                                                                                                                                                                                                                                                                                                                                                                                                                   | black                    |
| Shore hardness outer jacket                                                                                                                                                                                                                                                                                                                                                                                                                                                                                                                                                                                                                                                                                                                                                                                                                                                                                                                                                                                                                                                                                                                                                                                                                                                                                                                                                                                                                                                                                                                                                                                                                                                                                                                                                                                                                                                                                                                                                                                                                                                                                                    | 85 ± 5A                  |
| Material (jacket)                                                                                                                                                                                                                                                                                                                                                                                                                                                                                                                                                                                                                                                                                                                                                                                                                                                                                                                                                                                                                                                                                                                                                                                                                                                                                                                                                                                                                                                                                                                                                                                                                                                                                                                                                                                                                                                                                                                                                                                                                                                                                                              | PUR/PVC (UL/CSA)         |
| Outer Ø                                                                                                                                                                                                                                                                                                                                                                                                                                                                                                                                                                                                                                                                                                                                                                                                                                                                                                                                                                                                                                                                                                                                                                                                                                                                                                                                                                                                                                                                                                                                                                                                                                                                                                                                                                                                                                                                                                                                                                                                                                                                                                                        | approx. 5.9 mm           |
| Bend radius (fixed)                                                                                                                                                                                                                                                                                                                                                                                                                                                                                                                                                                                                                                                                                                                                                                                                                                                                                                                                                                                                                                                                                                                                                                                                                                                                                                                                                                                                                                                                                                                                                                                                                                                                                                                                                                                                                                                                                                                                                                                                                                                                                                            | 10 × outer Ø             |
| Bend radius (moving)                                                                                                                                                                                                                                                                                                                                                                                                                                                                                                                                                                                                                                                                                                                                                                                                                                                                                                                                                                                                                                                                                                                                                                                                                                                                                                                                                                                                                                                                                                                                                                                                                                                                                                                                                                                                                                                                                                                                                                                                                                                                                                           | 15 × outer Ø             |