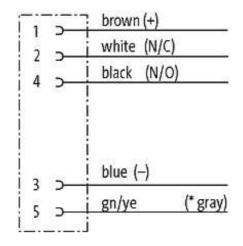

## Female

Product may differ from Image

| Approvals                                                                                                                                                                                                                                                                                                                                                                                                                                                                                                                                                                                                                                                                                                                                                                                                                                                                                                                                                                                                                                                                                                                                                                                                                                                                                                                                                                                                                                                                                                                                                                                                                                                                                                                                                                                                                                                                                                                                                                                                                                                                                                                      |                          |
|--------------------------------------------------------------------------------------------------------------------------------------------------------------------------------------------------------------------------------------------------------------------------------------------------------------------------------------------------------------------------------------------------------------------------------------------------------------------------------------------------------------------------------------------------------------------------------------------------------------------------------------------------------------------------------------------------------------------------------------------------------------------------------------------------------------------------------------------------------------------------------------------------------------------------------------------------------------------------------------------------------------------------------------------------------------------------------------------------------------------------------------------------------------------------------------------------------------------------------------------------------------------------------------------------------------------------------------------------------------------------------------------------------------------------------------------------------------------------------------------------------------------------------------------------------------------------------------------------------------------------------------------------------------------------------------------------------------------------------------------------------------------------------------------------------------------------------------------------------------------------------------------------------------------------------------------------------------------------------------------------------------------------------------------------------------------------------------------------------------------------------|--------------------------|
| c Benne state stat | cup us<br>Listed         |
| * only for products with                                                                                                                                                                                                                                                                                                                                                                                                                                                                                                                                                                                                                                                                                                                                                                                                                                                                                                                                                                                                                                                                                                                                                                                                                                                                                                                                                                                                                                                                                                                                                                                                                                                                                                                                                                                                                                                                                                                                                                                                                                                                                                       | UL/CSA approvaled cable  |
| Form                                                                                                                                                                                                                                                                                                                                                                                                                                                                                                                                                                                                                                                                                                                                                                                                                                                                                                                                                                                                                                                                                                                                                                                                                                                                                                                                                                                                                                                                                                                                                                                                                                                                                                                                                                                                                                                                                                                                                                                                                                                                                                                           |                          |
| Form                                                                                                                                                                                                                                                                                                                                                                                                                                                                                                                                                                                                                                                                                                                                                                                                                                                                                                                                                                                                                                                                                                                                                                                                                                                                                                                                                                                                                                                                                                                                                                                                                                                                                                                                                                                                                                                                                                                                                                                                                                                                                                                           | 12241                    |
| Cables                                                                                                                                                                                                                                                                                                                                                                                                                                                                                                                                                                                                                                                                                                                                                                                                                                                                                                                                                                                                                                                                                                                                                                                                                                                                                                                                                                                                                                                                                                                                                                                                                                                                                                                                                                                                                                                                                                                                                                                                                                                                                                                         |                          |
| Cable number                                                                                                                                                                                                                                                                                                                                                                                                                                                                                                                                                                                                                                                                                                                                                                                                                                                                                                                                                                                                                                                                                                                                                                                                                                                                                                                                                                                                                                                                                                                                                                                                                                                                                                                                                                                                                                                                                                                                                                                                                                                                                                                   | 625                      |
| No./diameter of wires                                                                                                                                                                                                                                                                                                                                                                                                                                                                                                                                                                                                                                                                                                                                                                                                                                                                                                                                                                                                                                                                                                                                                                                                                                                                                                                                                                                                                                                                                                                                                                                                                                                                                                                                                                                                                                                                                                                                                                                                                                                                                                          | 5 × 0.34 mm <sup>2</sup> |
| Wire isolation                                                                                                                                                                                                                                                                                                                                                                                                                                                                                                                                                                                                                                                                                                                                                                                                                                                                                                                                                                                                                                                                                                                                                                                                                                                                                                                                                                                                                                                                                                                                                                                                                                                                                                                                                                                                                                                                                                                                                                                                                                                                                                                 | PVC (br, wh, bl, bk, g   |
| C-track properties                                                                                                                                                                                                                                                                                                                                                                                                                                                                                                                                                                                                                                                                                                                                                                                                                                                                                                                                                                                                                                                                                                                                                                                                                                                                                                                                                                                                                                                                                                                                                                                                                                                                                                                                                                                                                                                                                                                                                                                                                                                                                                             | 2 Mio.                   |
| Jacket Color                                                                                                                                                                                                                                                                                                                                                                                                                                                                                                                                                                                                                                                                                                                                                                                                                                                                                                                                                                                                                                                                                                                                                                                                                                                                                                                                                                                                                                                                                                                                                                                                                                                                                                                                                                                                                                                                                                                                                                                                                                                                                                                   | black                    |
| Shore hardness outer jacket                                                                                                                                                                                                                                                                                                                                                                                                                                                                                                                                                                                                                                                                                                                                                                                                                                                                                                                                                                                                                                                                                                                                                                                                                                                                                                                                                                                                                                                                                                                                                                                                                                                                                                                                                                                                                                                                                                                                                                                                                                                                                                    | 85 ± 5A                  |
| Material (jacket)                                                                                                                                                                                                                                                                                                                                                                                                                                                                                                                                                                                                                                                                                                                                                                                                                                                                                                                                                                                                                                                                                                                                                                                                                                                                                                                                                                                                                                                                                                                                                                                                                                                                                                                                                                                                                                                                                                                                                                                                                                                                                                              | PUR/PVC (UL/CSA)         |
| Outer Ø                                                                                                                                                                                                                                                                                                                                                                                                                                                                                                                                                                                                                                                                                                                                                                                                                                                                                                                                                                                                                                                                                                                                                                                                                                                                                                                                                                                                                                                                                                                                                                                                                                                                                                                                                                                                                                                                                                                                                                                                                                                                                                                        | approx. 5.9 mm           |
| Bend radius (fixed)                                                                                                                                                                                                                                                                                                                                                                                                                                                                                                                                                                                                                                                                                                                                                                                                                                                                                                                                                                                                                                                                                                                                                                                                                                                                                                                                                                                                                                                                                                                                                                                                                                                                                                                                                                                                                                                                                                                                                                                                                                                                                                            | 10 × outer Ø             |
| Bend radius (moving)                                                                                                                                                                                                                                                                                                                                                                                                                                                                                                                                                                                                                                                                                                                                                                                                                                                                                                                                                                                                                                                                                                                                                                                                                                                                                                                                                                                                                                                                                                                                                                                                                                                                                                                                                                                                                                                                                                                                                                                                                                                                                                           | 15 × outer Ø             |