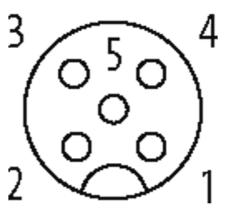

## Female

Product may differ from Image

| Approvals                                                                                                                                                                                                                                                                                                                                                                                                                                                                                                                                                                                                                                                                                                                                                                                                                                                                                                                                                                                                                                                                                                                                                                                                                                                                                                                                                                                                                                                                                                                                                                                                                                                                                                                                                                                                                                                                                                                                                                                                                                                                                                                      |                          |
|--------------------------------------------------------------------------------------------------------------------------------------------------------------------------------------------------------------------------------------------------------------------------------------------------------------------------------------------------------------------------------------------------------------------------------------------------------------------------------------------------------------------------------------------------------------------------------------------------------------------------------------------------------------------------------------------------------------------------------------------------------------------------------------------------------------------------------------------------------------------------------------------------------------------------------------------------------------------------------------------------------------------------------------------------------------------------------------------------------------------------------------------------------------------------------------------------------------------------------------------------------------------------------------------------------------------------------------------------------------------------------------------------------------------------------------------------------------------------------------------------------------------------------------------------------------------------------------------------------------------------------------------------------------------------------------------------------------------------------------------------------------------------------------------------------------------------------------------------------------------------------------------------------------------------------------------------------------------------------------------------------------------------------------------------------------------------------------------------------------------------------|--------------------------|
| c Benne state stat | cup us<br>Listed         |
| * only for products with                                                                                                                                                                                                                                                                                                                                                                                                                                                                                                                                                                                                                                                                                                                                                                                                                                                                                                                                                                                                                                                                                                                                                                                                                                                                                                                                                                                                                                                                                                                                                                                                                                                                                                                                                                                                                                                                                                                                                                                                                                                                                                       | UL/CSA approvaled cable  |
| Form                                                                                                                                                                                                                                                                                                                                                                                                                                                                                                                                                                                                                                                                                                                                                                                                                                                                                                                                                                                                                                                                                                                                                                                                                                                                                                                                                                                                                                                                                                                                                                                                                                                                                                                                                                                                                                                                                                                                                                                                                                                                                                                           |                          |
| Form                                                                                                                                                                                                                                                                                                                                                                                                                                                                                                                                                                                                                                                                                                                                                                                                                                                                                                                                                                                                                                                                                                                                                                                                                                                                                                                                                                                                                                                                                                                                                                                                                                                                                                                                                                                                                                                                                                                                                                                                                                                                                                                           | 12241                    |
| Cables                                                                                                                                                                                                                                                                                                                                                                                                                                                                                                                                                                                                                                                                                                                                                                                                                                                                                                                                                                                                                                                                                                                                                                                                                                                                                                                                                                                                                                                                                                                                                                                                                                                                                                                                                                                                                                                                                                                                                                                                                                                                                                                         |                          |
| Cable number                                                                                                                                                                                                                                                                                                                                                                                                                                                                                                                                                                                                                                                                                                                                                                                                                                                                                                                                                                                                                                                                                                                                                                                                                                                                                                                                                                                                                                                                                                                                                                                                                                                                                                                                                                                                                                                                                                                                                                                                                                                                                                                   | 625                      |
| No./diameter of wires                                                                                                                                                                                                                                                                                                                                                                                                                                                                                                                                                                                                                                                                                                                                                                                                                                                                                                                                                                                                                                                                                                                                                                                                                                                                                                                                                                                                                                                                                                                                                                                                                                                                                                                                                                                                                                                                                                                                                                                                                                                                                                          | 5 × 0.34 mm <sup>2</sup> |
| Wire isolation                                                                                                                                                                                                                                                                                                                                                                                                                                                                                                                                                                                                                                                                                                                                                                                                                                                                                                                                                                                                                                                                                                                                                                                                                                                                                                                                                                                                                                                                                                                                                                                                                                                                                                                                                                                                                                                                                                                                                                                                                                                                                                                 | PVC (br, wh, bl, bk, g   |
| C-track properties                                                                                                                                                                                                                                                                                                                                                                                                                                                                                                                                                                                                                                                                                                                                                                                                                                                                                                                                                                                                                                                                                                                                                                                                                                                                                                                                                                                                                                                                                                                                                                                                                                                                                                                                                                                                                                                                                                                                                                                                                                                                                                             | 2 Mio.                   |
| Jacket Color                                                                                                                                                                                                                                                                                                                                                                                                                                                                                                                                                                                                                                                                                                                                                                                                                                                                                                                                                                                                                                                                                                                                                                                                                                                                                                                                                                                                                                                                                                                                                                                                                                                                                                                                                                                                                                                                                                                                                                                                                                                                                                                   | black                    |
| Shore hardness outer jacket                                                                                                                                                                                                                                                                                                                                                                                                                                                                                                                                                                                                                                                                                                                                                                                                                                                                                                                                                                                                                                                                                                                                                                                                                                                                                                                                                                                                                                                                                                                                                                                                                                                                                                                                                                                                                                                                                                                                                                                                                                                                                                    | 85 ± 5A                  |
| Material (jacket)                                                                                                                                                                                                                                                                                                                                                                                                                                                                                                                                                                                                                                                                                                                                                                                                                                                                                                                                                                                                                                                                                                                                                                                                                                                                                                                                                                                                                                                                                                                                                                                                                                                                                                                                                                                                                                                                                                                                                                                                                                                                                                              | PUR/PVC (UL/CSA)         |
| Outer Ø                                                                                                                                                                                                                                                                                                                                                                                                                                                                                                                                                                                                                                                                                                                                                                                                                                                                                                                                                                                                                                                                                                                                                                                                                                                                                                                                                                                                                                                                                                                                                                                                                                                                                                                                                                                                                                                                                                                                                                                                                                                                                                                        | approx. 5.9 mm           |
| Bend radius (fixed)                                                                                                                                                                                                                                                                                                                                                                                                                                                                                                                                                                                                                                                                                                                                                                                                                                                                                                                                                                                                                                                                                                                                                                                                                                                                                                                                                                                                                                                                                                                                                                                                                                                                                                                                                                                                                                                                                                                                                                                                                                                                                                            | 10 × outer Ø             |
| Bend radius (moving)                                                                                                                                                                                                                                                                                                                                                                                                                                                                                                                                                                                                                                                                                                                                                                                                                                                                                                                                                                                                                                                                                                                                                                                                                                                                                                                                                                                                                                                                                                                                                                                                                                                                                                                                                                                                                                                                                                                                                                                                                                                                                                           | 15 × outer Ø             |