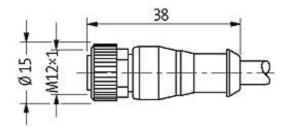

## M12 FEMALE 0°

PUR 5X0.34 black 35m

M12 Female straight 5-pole Art.-No. 7005 - M12 Lite - (plastic hexagonal screw) on request

Plastic housings with good resistance against chemicals and oils. The resistance to aggressive media should be individually tested for your application. Further details on request. Further cable lengths on request.

## Female

Product may differ from Image

| Approvals                                                                                                                                                                                                                                                                                                                                                                                                                                                                                                                                                                                                                                                                                                                                                                                                                                                                                                                                                                                                                                                                                                                                                                                                                                                                                                                                                                                                                                                                                                                                                                                                                                                                                                                                                                                                                                                                                                                                                                                                                                                                                                                      |                          |
|--------------------------------------------------------------------------------------------------------------------------------------------------------------------------------------------------------------------------------------------------------------------------------------------------------------------------------------------------------------------------------------------------------------------------------------------------------------------------------------------------------------------------------------------------------------------------------------------------------------------------------------------------------------------------------------------------------------------------------------------------------------------------------------------------------------------------------------------------------------------------------------------------------------------------------------------------------------------------------------------------------------------------------------------------------------------------------------------------------------------------------------------------------------------------------------------------------------------------------------------------------------------------------------------------------------------------------------------------------------------------------------------------------------------------------------------------------------------------------------------------------------------------------------------------------------------------------------------------------------------------------------------------------------------------------------------------------------------------------------------------------------------------------------------------------------------------------------------------------------------------------------------------------------------------------------------------------------------------------------------------------------------------------------------------------------------------------------------------------------------------------|--------------------------|
| c Benne state stat | cup us<br>Listed         |
| * only for products with                                                                                                                                                                                                                                                                                                                                                                                                                                                                                                                                                                                                                                                                                                                                                                                                                                                                                                                                                                                                                                                                                                                                                                                                                                                                                                                                                                                                                                                                                                                                                                                                                                                                                                                                                                                                                                                                                                                                                                                                                                                                                                       | UL/CSA approvaled cable  |
| Form                                                                                                                                                                                                                                                                                                                                                                                                                                                                                                                                                                                                                                                                                                                                                                                                                                                                                                                                                                                                                                                                                                                                                                                                                                                                                                                                                                                                                                                                                                                                                                                                                                                                                                                                                                                                                                                                                                                                                                                                                                                                                                                           |                          |
| Form                                                                                                                                                                                                                                                                                                                                                                                                                                                                                                                                                                                                                                                                                                                                                                                                                                                                                                                                                                                                                                                                                                                                                                                                                                                                                                                                                                                                                                                                                                                                                                                                                                                                                                                                                                                                                                                                                                                                                                                                                                                                                                                           | 12241                    |
| Cables                                                                                                                                                                                                                                                                                                                                                                                                                                                                                                                                                                                                                                                                                                                                                                                                                                                                                                                                                                                                                                                                                                                                                                                                                                                                                                                                                                                                                                                                                                                                                                                                                                                                                                                                                                                                                                                                                                                                                                                                                                                                                                                         |                          |
| Cable number                                                                                                                                                                                                                                                                                                                                                                                                                                                                                                                                                                                                                                                                                                                                                                                                                                                                                                                                                                                                                                                                                                                                                                                                                                                                                                                                                                                                                                                                                                                                                                                                                                                                                                                                                                                                                                                                                                                                                                                                                                                                                                                   | 625                      |
| No./diameter of wires                                                                                                                                                                                                                                                                                                                                                                                                                                                                                                                                                                                                                                                                                                                                                                                                                                                                                                                                                                                                                                                                                                                                                                                                                                                                                                                                                                                                                                                                                                                                                                                                                                                                                                                                                                                                                                                                                                                                                                                                                                                                                                          | 5 × 0.34 mm <sup>2</sup> |
| Wire isolation                                                                                                                                                                                                                                                                                                                                                                                                                                                                                                                                                                                                                                                                                                                                                                                                                                                                                                                                                                                                                                                                                                                                                                                                                                                                                                                                                                                                                                                                                                                                                                                                                                                                                                                                                                                                                                                                                                                                                                                                                                                                                                                 | PVC (br, wh, bl, bk, g   |
| C-track properties                                                                                                                                                                                                                                                                                                                                                                                                                                                                                                                                                                                                                                                                                                                                                                                                                                                                                                                                                                                                                                                                                                                                                                                                                                                                                                                                                                                                                                                                                                                                                                                                                                                                                                                                                                                                                                                                                                                                                                                                                                                                                                             | 2 Mio.                   |
| Jacket Color                                                                                                                                                                                                                                                                                                                                                                                                                                                                                                                                                                                                                                                                                                                                                                                                                                                                                                                                                                                                                                                                                                                                                                                                                                                                                                                                                                                                                                                                                                                                                                                                                                                                                                                                                                                                                                                                                                                                                                                                                                                                                                                   | black                    |
| Shore hardness outer jacket                                                                                                                                                                                                                                                                                                                                                                                                                                                                                                                                                                                                                                                                                                                                                                                                                                                                                                                                                                                                                                                                                                                                                                                                                                                                                                                                                                                                                                                                                                                                                                                                                                                                                                                                                                                                                                                                                                                                                                                                                                                                                                    | 85 ± 5A                  |
| Material (jacket)                                                                                                                                                                                                                                                                                                                                                                                                                                                                                                                                                                                                                                                                                                                                                                                                                                                                                                                                                                                                                                                                                                                                                                                                                                                                                                                                                                                                                                                                                                                                                                                                                                                                                                                                                                                                                                                                                                                                                                                                                                                                                                              | PUR/PVC (UL/CSA)         |
| Outer Ø                                                                                                                                                                                                                                                                                                                                                                                                                                                                                                                                                                                                                                                                                                                                                                                                                                                                                                                                                                                                                                                                                                                                                                                                                                                                                                                                                                                                                                                                                                                                                                                                                                                                                                                                                                                                                                                                                                                                                                                                                                                                                                                        | approx. 5.9 mm           |
| Bend radius (fixed)                                                                                                                                                                                                                                                                                                                                                                                                                                                                                                                                                                                                                                                                                                                                                                                                                                                                                                                                                                                                                                                                                                                                                                                                                                                                                                                                                                                                                                                                                                                                                                                                                                                                                                                                                                                                                                                                                                                                                                                                                                                                                                            | 10 × outer Ø             |
| Bend radius (moving)                                                                                                                                                                                                                                                                                                                                                                                                                                                                                                                                                                                                                                                                                                                                                                                                                                                                                                                                                                                                                                                                                                                                                                                                                                                                                                                                                                                                                                                                                                                                                                                                                                                                                                                                                                                                                                                                                                                                                                                                                                                                                                           | 15 × outer Ø             |