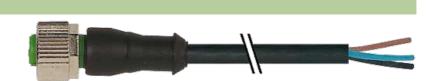

## M12 FEMALE 0°

PUR 5X0.34 black 35m

M12 Female straight 5-pole Art.-No. 7005 - M12 Lite - (plastic hexagonal screw) on request

Plastic housings with good resistance against chemicals and oils. The resistance to aggressive media should be individually tested for your application. Further details on request. Further cable lengths on request.

## Link to Product

Illustration

(\* for cable type 126, 732, 219, 619)

The information in this brochure has been compiled with the utmost care.

Liability for the correctness completeness and topicality of the information is restricted to gross negligence. Version: 05/16