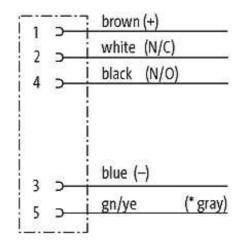

## Female

Product may differ from Image

| Approvals                                                                                                                                                                                                                                                                                                                                                                                                                                                                                                                                                                                                                                                                                                                                                                                                                                                                                                                                                                                                                                                                                                                                                                                                                                                                                                                                                                                                                                                                                                                                                                                                                                                                                                                                                                                                                                                                                                                                                                                                                                                                                                                      |                          |
|--------------------------------------------------------------------------------------------------------------------------------------------------------------------------------------------------------------------------------------------------------------------------------------------------------------------------------------------------------------------------------------------------------------------------------------------------------------------------------------------------------------------------------------------------------------------------------------------------------------------------------------------------------------------------------------------------------------------------------------------------------------------------------------------------------------------------------------------------------------------------------------------------------------------------------------------------------------------------------------------------------------------------------------------------------------------------------------------------------------------------------------------------------------------------------------------------------------------------------------------------------------------------------------------------------------------------------------------------------------------------------------------------------------------------------------------------------------------------------------------------------------------------------------------------------------------------------------------------------------------------------------------------------------------------------------------------------------------------------------------------------------------------------------------------------------------------------------------------------------------------------------------------------------------------------------------------------------------------------------------------------------------------------------------------------------------------------------------------------------------------------|--------------------------|
| c Benne state stat | cup us<br>Listed         |
| * only for products with                                                                                                                                                                                                                                                                                                                                                                                                                                                                                                                                                                                                                                                                                                                                                                                                                                                                                                                                                                                                                                                                                                                                                                                                                                                                                                                                                                                                                                                                                                                                                                                                                                                                                                                                                                                                                                                                                                                                                                                                                                                                                                       | UL/CSA approvaled cable  |
| Form                                                                                                                                                                                                                                                                                                                                                                                                                                                                                                                                                                                                                                                                                                                                                                                                                                                                                                                                                                                                                                                                                                                                                                                                                                                                                                                                                                                                                                                                                                                                                                                                                                                                                                                                                                                                                                                                                                                                                                                                                                                                                                                           |                          |
| Form                                                                                                                                                                                                                                                                                                                                                                                                                                                                                                                                                                                                                                                                                                                                                                                                                                                                                                                                                                                                                                                                                                                                                                                                                                                                                                                                                                                                                                                                                                                                                                                                                                                                                                                                                                                                                                                                                                                                                                                                                                                                                                                           | 12241                    |
| Cables                                                                                                                                                                                                                                                                                                                                                                                                                                                                                                                                                                                                                                                                                                                                                                                                                                                                                                                                                                                                                                                                                                                                                                                                                                                                                                                                                                                                                                                                                                                                                                                                                                                                                                                                                                                                                                                                                                                                                                                                                                                                                                                         |                          |
| Cable number                                                                                                                                                                                                                                                                                                                                                                                                                                                                                                                                                                                                                                                                                                                                                                                                                                                                                                                                                                                                                                                                                                                                                                                                                                                                                                                                                                                                                                                                                                                                                                                                                                                                                                                                                                                                                                                                                                                                                                                                                                                                                                                   | 625                      |
| No./diameter of wires                                                                                                                                                                                                                                                                                                                                                                                                                                                                                                                                                                                                                                                                                                                                                                                                                                                                                                                                                                                                                                                                                                                                                                                                                                                                                                                                                                                                                                                                                                                                                                                                                                                                                                                                                                                                                                                                                                                                                                                                                                                                                                          | 5 × 0.34 mm <sup>2</sup> |
| Wire isolation                                                                                                                                                                                                                                                                                                                                                                                                                                                                                                                                                                                                                                                                                                                                                                                                                                                                                                                                                                                                                                                                                                                                                                                                                                                                                                                                                                                                                                                                                                                                                                                                                                                                                                                                                                                                                                                                                                                                                                                                                                                                                                                 | PVC (br, wh, bl, bk, g   |
| C-track properties                                                                                                                                                                                                                                                                                                                                                                                                                                                                                                                                                                                                                                                                                                                                                                                                                                                                                                                                                                                                                                                                                                                                                                                                                                                                                                                                                                                                                                                                                                                                                                                                                                                                                                                                                                                                                                                                                                                                                                                                                                                                                                             | 2 Mio.                   |
| Jacket Color                                                                                                                                                                                                                                                                                                                                                                                                                                                                                                                                                                                                                                                                                                                                                                                                                                                                                                                                                                                                                                                                                                                                                                                                                                                                                                                                                                                                                                                                                                                                                                                                                                                                                                                                                                                                                                                                                                                                                                                                                                                                                                                   | black                    |
| Shore hardness outer jacket                                                                                                                                                                                                                                                                                                                                                                                                                                                                                                                                                                                                                                                                                                                                                                                                                                                                                                                                                                                                                                                                                                                                                                                                                                                                                                                                                                                                                                                                                                                                                                                                                                                                                                                                                                                                                                                                                                                                                                                                                                                                                                    | 85 ± 5A                  |
| Material (jacket)                                                                                                                                                                                                                                                                                                                                                                                                                                                                                                                                                                                                                                                                                                                                                                                                                                                                                                                                                                                                                                                                                                                                                                                                                                                                                                                                                                                                                                                                                                                                                                                                                                                                                                                                                                                                                                                                                                                                                                                                                                                                                                              | PUR/PVC (UL/CSA)         |
| Outer Ø                                                                                                                                                                                                                                                                                                                                                                                                                                                                                                                                                                                                                                                                                                                                                                                                                                                                                                                                                                                                                                                                                                                                                                                                                                                                                                                                                                                                                                                                                                                                                                                                                                                                                                                                                                                                                                                                                                                                                                                                                                                                                                                        | approx. 5.9 mm           |
| Bend radius (fixed)                                                                                                                                                                                                                                                                                                                                                                                                                                                                                                                                                                                                                                                                                                                                                                                                                                                                                                                                                                                                                                                                                                                                                                                                                                                                                                                                                                                                                                                                                                                                                                                                                                                                                                                                                                                                                                                                                                                                                                                                                                                                                                            | 10 × outer Ø             |
| Bend radius (moving)                                                                                                                                                                                                                                                                                                                                                                                                                                                                                                                                                                                                                                                                                                                                                                                                                                                                                                                                                                                                                                                                                                                                                                                                                                                                                                                                                                                                                                                                                                                                                                                                                                                                                                                                                                                                                                                                                                                                                                                                                                                                                                           | 15 × outer Ø             |