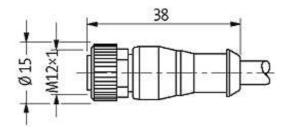

## Female

Product may differ from Image

| Approvals                                                                                                                                                                                                                                                                                                                                                                                                                                                                                                                                                                                                                                                                                                                                                                                                                                                                                                                                                                                                                                                                                                                                                                                                                                                                                                                                                                                                                                                                                                                                                                                                                                                                                                                                                                                                                                                                                                                                                                                                                                                                                                                      |                          |
|--------------------------------------------------------------------------------------------------------------------------------------------------------------------------------------------------------------------------------------------------------------------------------------------------------------------------------------------------------------------------------------------------------------------------------------------------------------------------------------------------------------------------------------------------------------------------------------------------------------------------------------------------------------------------------------------------------------------------------------------------------------------------------------------------------------------------------------------------------------------------------------------------------------------------------------------------------------------------------------------------------------------------------------------------------------------------------------------------------------------------------------------------------------------------------------------------------------------------------------------------------------------------------------------------------------------------------------------------------------------------------------------------------------------------------------------------------------------------------------------------------------------------------------------------------------------------------------------------------------------------------------------------------------------------------------------------------------------------------------------------------------------------------------------------------------------------------------------------------------------------------------------------------------------------------------------------------------------------------------------------------------------------------------------------------------------------------------------------------------------------------|--------------------------|
| c Benne state stat | cup us<br>Listed         |
| * only for products with                                                                                                                                                                                                                                                                                                                                                                                                                                                                                                                                                                                                                                                                                                                                                                                                                                                                                                                                                                                                                                                                                                                                                                                                                                                                                                                                                                                                                                                                                                                                                                                                                                                                                                                                                                                                                                                                                                                                                                                                                                                                                                       | UL/CSA approvaled cable  |
| Form                                                                                                                                                                                                                                                                                                                                                                                                                                                                                                                                                                                                                                                                                                                                                                                                                                                                                                                                                                                                                                                                                                                                                                                                                                                                                                                                                                                                                                                                                                                                                                                                                                                                                                                                                                                                                                                                                                                                                                                                                                                                                                                           |                          |
| Form                                                                                                                                                                                                                                                                                                                                                                                                                                                                                                                                                                                                                                                                                                                                                                                                                                                                                                                                                                                                                                                                                                                                                                                                                                                                                                                                                                                                                                                                                                                                                                                                                                                                                                                                                                                                                                                                                                                                                                                                                                                                                                                           | 12241                    |
| Cables                                                                                                                                                                                                                                                                                                                                                                                                                                                                                                                                                                                                                                                                                                                                                                                                                                                                                                                                                                                                                                                                                                                                                                                                                                                                                                                                                                                                                                                                                                                                                                                                                                                                                                                                                                                                                                                                                                                                                                                                                                                                                                                         |                          |
| Cable number                                                                                                                                                                                                                                                                                                                                                                                                                                                                                                                                                                                                                                                                                                                                                                                                                                                                                                                                                                                                                                                                                                                                                                                                                                                                                                                                                                                                                                                                                                                                                                                                                                                                                                                                                                                                                                                                                                                                                                                                                                                                                                                   | 625                      |
| No./diameter of wires                                                                                                                                                                                                                                                                                                                                                                                                                                                                                                                                                                                                                                                                                                                                                                                                                                                                                                                                                                                                                                                                                                                                                                                                                                                                                                                                                                                                                                                                                                                                                                                                                                                                                                                                                                                                                                                                                                                                                                                                                                                                                                          | 5 × 0.34 mm <sup>2</sup> |
| Wire isolation                                                                                                                                                                                                                                                                                                                                                                                                                                                                                                                                                                                                                                                                                                                                                                                                                                                                                                                                                                                                                                                                                                                                                                                                                                                                                                                                                                                                                                                                                                                                                                                                                                                                                                                                                                                                                                                                                                                                                                                                                                                                                                                 | PVC (br, wh, bl, bk, g   |
| C-track properties                                                                                                                                                                                                                                                                                                                                                                                                                                                                                                                                                                                                                                                                                                                                                                                                                                                                                                                                                                                                                                                                                                                                                                                                                                                                                                                                                                                                                                                                                                                                                                                                                                                                                                                                                                                                                                                                                                                                                                                                                                                                                                             | 2 Mio.                   |
| Jacket Color                                                                                                                                                                                                                                                                                                                                                                                                                                                                                                                                                                                                                                                                                                                                                                                                                                                                                                                                                                                                                                                                                                                                                                                                                                                                                                                                                                                                                                                                                                                                                                                                                                                                                                                                                                                                                                                                                                                                                                                                                                                                                                                   | black                    |
| Shore hardness outer jacket                                                                                                                                                                                                                                                                                                                                                                                                                                                                                                                                                                                                                                                                                                                                                                                                                                                                                                                                                                                                                                                                                                                                                                                                                                                                                                                                                                                                                                                                                                                                                                                                                                                                                                                                                                                                                                                                                                                                                                                                                                                                                                    | 85 ± 5A                  |
| Material (jacket)                                                                                                                                                                                                                                                                                                                                                                                                                                                                                                                                                                                                                                                                                                                                                                                                                                                                                                                                                                                                                                                                                                                                                                                                                                                                                                                                                                                                                                                                                                                                                                                                                                                                                                                                                                                                                                                                                                                                                                                                                                                                                                              | PUR/PVC (UL/CSA)         |
| Outer Ø                                                                                                                                                                                                                                                                                                                                                                                                                                                                                                                                                                                                                                                                                                                                                                                                                                                                                                                                                                                                                                                                                                                                                                                                                                                                                                                                                                                                                                                                                                                                                                                                                                                                                                                                                                                                                                                                                                                                                                                                                                                                                                                        | approx. 5.9 mm           |
| Bend radius (fixed)                                                                                                                                                                                                                                                                                                                                                                                                                                                                                                                                                                                                                                                                                                                                                                                                                                                                                                                                                                                                                                                                                                                                                                                                                                                                                                                                                                                                                                                                                                                                                                                                                                                                                                                                                                                                                                                                                                                                                                                                                                                                                                            | 10 × outer Ø             |
| Bend radius (moving)                                                                                                                                                                                                                                                                                                                                                                                                                                                                                                                                                                                                                                                                                                                                                                                                                                                                                                                                                                                                                                                                                                                                                                                                                                                                                                                                                                                                                                                                                                                                                                                                                                                                                                                                                                                                                                                                                                                                                                                                                                                                                                           | 15 × outer Ø             |