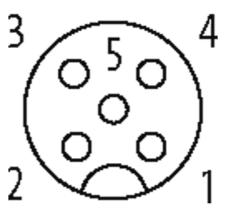

## Female

Product may differ from Image

| Approvals                                                                                                                                                                                                                                                                                                                                                                                                                                                                                                                                                                                                                                                                                                                                                                                                                                                                                                                                                                                                                                                                                                                                                                                                                                                                                                                                                                                                                                                                                                                                                                                                                                                                                                                                                                                                                                                                                                                                                                                                                                                                                                                      |                          |
|--------------------------------------------------------------------------------------------------------------------------------------------------------------------------------------------------------------------------------------------------------------------------------------------------------------------------------------------------------------------------------------------------------------------------------------------------------------------------------------------------------------------------------------------------------------------------------------------------------------------------------------------------------------------------------------------------------------------------------------------------------------------------------------------------------------------------------------------------------------------------------------------------------------------------------------------------------------------------------------------------------------------------------------------------------------------------------------------------------------------------------------------------------------------------------------------------------------------------------------------------------------------------------------------------------------------------------------------------------------------------------------------------------------------------------------------------------------------------------------------------------------------------------------------------------------------------------------------------------------------------------------------------------------------------------------------------------------------------------------------------------------------------------------------------------------------------------------------------------------------------------------------------------------------------------------------------------------------------------------------------------------------------------------------------------------------------------------------------------------------------------|--------------------------|
| c Benne state stat | cup us<br>Listed         |
| * only for products with                                                                                                                                                                                                                                                                                                                                                                                                                                                                                                                                                                                                                                                                                                                                                                                                                                                                                                                                                                                                                                                                                                                                                                                                                                                                                                                                                                                                                                                                                                                                                                                                                                                                                                                                                                                                                                                                                                                                                                                                                                                                                                       | UL/CSA approvaled cable  |
| Form                                                                                                                                                                                                                                                                                                                                                                                                                                                                                                                                                                                                                                                                                                                                                                                                                                                                                                                                                                                                                                                                                                                                                                                                                                                                                                                                                                                                                                                                                                                                                                                                                                                                                                                                                                                                                                                                                                                                                                                                                                                                                                                           |                          |
| Form                                                                                                                                                                                                                                                                                                                                                                                                                                                                                                                                                                                                                                                                                                                                                                                                                                                                                                                                                                                                                                                                                                                                                                                                                                                                                                                                                                                                                                                                                                                                                                                                                                                                                                                                                                                                                                                                                                                                                                                                                                                                                                                           | 12241                    |
| Cables                                                                                                                                                                                                                                                                                                                                                                                                                                                                                                                                                                                                                                                                                                                                                                                                                                                                                                                                                                                                                                                                                                                                                                                                                                                                                                                                                                                                                                                                                                                                                                                                                                                                                                                                                                                                                                                                                                                                                                                                                                                                                                                         |                          |
| Cable number                                                                                                                                                                                                                                                                                                                                                                                                                                                                                                                                                                                                                                                                                                                                                                                                                                                                                                                                                                                                                                                                                                                                                                                                                                                                                                                                                                                                                                                                                                                                                                                                                                                                                                                                                                                                                                                                                                                                                                                                                                                                                                                   | 625                      |
| No./diameter of wires                                                                                                                                                                                                                                                                                                                                                                                                                                                                                                                                                                                                                                                                                                                                                                                                                                                                                                                                                                                                                                                                                                                                                                                                                                                                                                                                                                                                                                                                                                                                                                                                                                                                                                                                                                                                                                                                                                                                                                                                                                                                                                          | 5 × 0.34 mm <sup>2</sup> |
| Wire isolation                                                                                                                                                                                                                                                                                                                                                                                                                                                                                                                                                                                                                                                                                                                                                                                                                                                                                                                                                                                                                                                                                                                                                                                                                                                                                                                                                                                                                                                                                                                                                                                                                                                                                                                                                                                                                                                                                                                                                                                                                                                                                                                 | PVC (br, wh, bl, bk, g   |
| C-track properties                                                                                                                                                                                                                                                                                                                                                                                                                                                                                                                                                                                                                                                                                                                                                                                                                                                                                                                                                                                                                                                                                                                                                                                                                                                                                                                                                                                                                                                                                                                                                                                                                                                                                                                                                                                                                                                                                                                                                                                                                                                                                                             | 2 Mio.                   |
| Jacket Color                                                                                                                                                                                                                                                                                                                                                                                                                                                                                                                                                                                                                                                                                                                                                                                                                                                                                                                                                                                                                                                                                                                                                                                                                                                                                                                                                                                                                                                                                                                                                                                                                                                                                                                                                                                                                                                                                                                                                                                                                                                                                                                   | black                    |
| Shore hardness outer jacket                                                                                                                                                                                                                                                                                                                                                                                                                                                                                                                                                                                                                                                                                                                                                                                                                                                                                                                                                                                                                                                                                                                                                                                                                                                                                                                                                                                                                                                                                                                                                                                                                                                                                                                                                                                                                                                                                                                                                                                                                                                                                                    | 85 ± 5A                  |
| Material (jacket)                                                                                                                                                                                                                                                                                                                                                                                                                                                                                                                                                                                                                                                                                                                                                                                                                                                                                                                                                                                                                                                                                                                                                                                                                                                                                                                                                                                                                                                                                                                                                                                                                                                                                                                                                                                                                                                                                                                                                                                                                                                                                                              | PUR/PVC (UL/CSA)         |
| Outer Ø                                                                                                                                                                                                                                                                                                                                                                                                                                                                                                                                                                                                                                                                                                                                                                                                                                                                                                                                                                                                                                                                                                                                                                                                                                                                                                                                                                                                                                                                                                                                                                                                                                                                                                                                                                                                                                                                                                                                                                                                                                                                                                                        | approx. 5.9 mm           |
| Bend radius (fixed)                                                                                                                                                                                                                                                                                                                                                                                                                                                                                                                                                                                                                                                                                                                                                                                                                                                                                                                                                                                                                                                                                                                                                                                                                                                                                                                                                                                                                                                                                                                                                                                                                                                                                                                                                                                                                                                                                                                                                                                                                                                                                                            | 10 × outer Ø             |
| Bend radius (moving)                                                                                                                                                                                                                                                                                                                                                                                                                                                                                                                                                                                                                                                                                                                                                                                                                                                                                                                                                                                                                                                                                                                                                                                                                                                                                                                                                                                                                                                                                                                                                                                                                                                                                                                                                                                                                                                                                                                                                                                                                                                                                                           | 15 × outer Ø             |