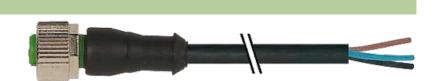

## M12 female 0° with cable

PUR 5x0.34 bk UL/CSA 40m

M12 Female straight 5-pole Art.-No. 7005 - M12 Lite - (plastic hexagonal screw) on request

Plastic housings with good resistance against chemicals and oils. The resistance to aggressive media should be individually tested for your application. Further details on request. Further cable lengths on request.