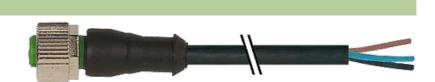

## M12 FEMALE 0°

PUR 5X0.34 black UL/CSA, drag ch 10m

M12 Female straight 5-pole Art.-No. 7005 - M12 Lite - (plastic hexagonal screw) on request

Plastic housings with good resistance against chemicals and oils. The resistance to aggressive media should be individually tested for your application. Further details on request. Further cable lengths on request.

## Female

Product may differ from Image

| Approvals                                                                                                                                                                                                                                                                                                                                                                                                                                                                                                                                                                                                                                                                                                                                                                                                                                                                                                                                                                                                                                                                                                                                                                                                                                                                                                                                                                                                                                                                                                                                                                                                                                                                                                                                                                                                                                                                                                                                                                                                                                                                                                                      |                          |
|--------------------------------------------------------------------------------------------------------------------------------------------------------------------------------------------------------------------------------------------------------------------------------------------------------------------------------------------------------------------------------------------------------------------------------------------------------------------------------------------------------------------------------------------------------------------------------------------------------------------------------------------------------------------------------------------------------------------------------------------------------------------------------------------------------------------------------------------------------------------------------------------------------------------------------------------------------------------------------------------------------------------------------------------------------------------------------------------------------------------------------------------------------------------------------------------------------------------------------------------------------------------------------------------------------------------------------------------------------------------------------------------------------------------------------------------------------------------------------------------------------------------------------------------------------------------------------------------------------------------------------------------------------------------------------------------------------------------------------------------------------------------------------------------------------------------------------------------------------------------------------------------------------------------------------------------------------------------------------------------------------------------------------------------------------------------------------------------------------------------------------|--------------------------|
| c Benne state stat | cup us<br>Listed         |
| * only for products with                                                                                                                                                                                                                                                                                                                                                                                                                                                                                                                                                                                                                                                                                                                                                                                                                                                                                                                                                                                                                                                                                                                                                                                                                                                                                                                                                                                                                                                                                                                                                                                                                                                                                                                                                                                                                                                                                                                                                                                                                                                                                                       | UL/CSA approvaled cable  |
| Form                                                                                                                                                                                                                                                                                                                                                                                                                                                                                                                                                                                                                                                                                                                                                                                                                                                                                                                                                                                                                                                                                                                                                                                                                                                                                                                                                                                                                                                                                                                                                                                                                                                                                                                                                                                                                                                                                                                                                                                                                                                                                                                           |                          |
| Form                                                                                                                                                                                                                                                                                                                                                                                                                                                                                                                                                                                                                                                                                                                                                                                                                                                                                                                                                                                                                                                                                                                                                                                                                                                                                                                                                                                                                                                                                                                                                                                                                                                                                                                                                                                                                                                                                                                                                                                                                                                                                                                           | 12241                    |
| Cables                                                                                                                                                                                                                                                                                                                                                                                                                                                                                                                                                                                                                                                                                                                                                                                                                                                                                                                                                                                                                                                                                                                                                                                                                                                                                                                                                                                                                                                                                                                                                                                                                                                                                                                                                                                                                                                                                                                                                                                                                                                                                                                         |                          |
| Cable number                                                                                                                                                                                                                                                                                                                                                                                                                                                                                                                                                                                                                                                                                                                                                                                                                                                                                                                                                                                                                                                                                                                                                                                                                                                                                                                                                                                                                                                                                                                                                                                                                                                                                                                                                                                                                                                                                                                                                                                                                                                                                                                   | 635                      |
| No./diameter of wires                                                                                                                                                                                                                                                                                                                                                                                                                                                                                                                                                                                                                                                                                                                                                                                                                                                                                                                                                                                                                                                                                                                                                                                                                                                                                                                                                                                                                                                                                                                                                                                                                                                                                                                                                                                                                                                                                                                                                                                                                                                                                                          | 5 × 0.34 mm <sup>2</sup> |
| Wire isolation                                                                                                                                                                                                                                                                                                                                                                                                                                                                                                                                                                                                                                                                                                                                                                                                                                                                                                                                                                                                                                                                                                                                                                                                                                                                                                                                                                                                                                                                                                                                                                                                                                                                                                                                                                                                                                                                                                                                                                                                                                                                                                                 | PP (br, wh, bl, bk, gny  |
| C-track properties                                                                                                                                                                                                                                                                                                                                                                                                                                                                                                                                                                                                                                                                                                                                                                                                                                                                                                                                                                                                                                                                                                                                                                                                                                                                                                                                                                                                                                                                                                                                                                                                                                                                                                                                                                                                                                                                                                                                                                                                                                                                                                             | 5 Mio.                   |
| Torsion                                                                                                                                                                                                                                                                                                                                                                                                                                                                                                                                                                                                                                                                                                                                                                                                                                                                                                                                                                                                                                                                                                                                                                                                                                                                                                                                                                                                                                                                                                                                                                                                                                                                                                                                                                                                                                                                                                                                                                                                                                                                                                                        | 2 Mio. ± 180°/m          |
| Jacket Color                                                                                                                                                                                                                                                                                                                                                                                                                                                                                                                                                                                                                                                                                                                                                                                                                                                                                                                                                                                                                                                                                                                                                                                                                                                                                                                                                                                                                                                                                                                                                                                                                                                                                                                                                                                                                                                                                                                                                                                                                                                                                                                   | black                    |
| Shore hardness outer jacket                                                                                                                                                                                                                                                                                                                                                                                                                                                                                                                                                                                                                                                                                                                                                                                                                                                                                                                                                                                                                                                                                                                                                                                                                                                                                                                                                                                                                                                                                                                                                                                                                                                                                                                                                                                                                                                                                                                                                                                                                                                                                                    | 90 ± 5A                  |
| Material (jacket)                                                                                                                                                                                                                                                                                                                                                                                                                                                                                                                                                                                                                                                                                                                                                                                                                                                                                                                                                                                                                                                                                                                                                                                                                                                                                                                                                                                                                                                                                                                                                                                                                                                                                                                                                                                                                                                                                                                                                                                                                                                                                                              | PUR (UL/CSA)             |
| Outer Ø                                                                                                                                                                                                                                                                                                                                                                                                                                                                                                                                                                                                                                                                                                                                                                                                                                                                                                                                                                                                                                                                                                                                                                                                                                                                                                                                                                                                                                                                                                                                                                                                                                                                                                                                                                                                                                                                                                                                                                                                                                                                                                                        | approx. 5.0 mm           |
| Bend radius (fixed)                                                                                                                                                                                                                                                                                                                                                                                                                                                                                                                                                                                                                                                                                                                                                                                                                                                                                                                                                                                                                                                                                                                                                                                                                                                                                                                                                                                                                                                                                                                                                                                                                                                                                                                                                                                                                                                                                                                                                                                                                                                                                                            | 5 × outer Ø              |