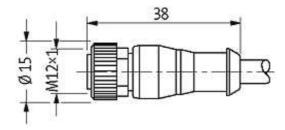

## M12 FEMALE 0°

PUR 5X0.34 black UL/CSA, drag ch 10m

M12 Female straight 5-pole Art.-No. 7005 - M12 Lite - (plastic hexagonal screw) on request

Plastic housings with good resistance against chemicals and oils. The resistance to aggressive media should be individually tested for your application. Further details on request. Further cable lengths on request.

## Female

Product may differ from Image

| Approvals                                                                                                                                                                                                                                                                                                                                                                                                                                                                                                                                                                                                                                                                                                                                                                                                                                                                                                                                                                                                                                                                                                                                                                                                                                                                                                                                                                                                                                                                                                                                                                                                                                                                                                                                                                                                                                                                                                                                                                                                                                                                                                                      |                          |
|--------------------------------------------------------------------------------------------------------------------------------------------------------------------------------------------------------------------------------------------------------------------------------------------------------------------------------------------------------------------------------------------------------------------------------------------------------------------------------------------------------------------------------------------------------------------------------------------------------------------------------------------------------------------------------------------------------------------------------------------------------------------------------------------------------------------------------------------------------------------------------------------------------------------------------------------------------------------------------------------------------------------------------------------------------------------------------------------------------------------------------------------------------------------------------------------------------------------------------------------------------------------------------------------------------------------------------------------------------------------------------------------------------------------------------------------------------------------------------------------------------------------------------------------------------------------------------------------------------------------------------------------------------------------------------------------------------------------------------------------------------------------------------------------------------------------------------------------------------------------------------------------------------------------------------------------------------------------------------------------------------------------------------------------------------------------------------------------------------------------------------|--------------------------|
| c Benne state stat | cup us<br>Listed         |
| * only for products with                                                                                                                                                                                                                                                                                                                                                                                                                                                                                                                                                                                                                                                                                                                                                                                                                                                                                                                                                                                                                                                                                                                                                                                                                                                                                                                                                                                                                                                                                                                                                                                                                                                                                                                                                                                                                                                                                                                                                                                                                                                                                                       | UL/CSA approvaled cable  |
| Form                                                                                                                                                                                                                                                                                                                                                                                                                                                                                                                                                                                                                                                                                                                                                                                                                                                                                                                                                                                                                                                                                                                                                                                                                                                                                                                                                                                                                                                                                                                                                                                                                                                                                                                                                                                                                                                                                                                                                                                                                                                                                                                           |                          |
| Form                                                                                                                                                                                                                                                                                                                                                                                                                                                                                                                                                                                                                                                                                                                                                                                                                                                                                                                                                                                                                                                                                                                                                                                                                                                                                                                                                                                                                                                                                                                                                                                                                                                                                                                                                                                                                                                                                                                                                                                                                                                                                                                           | 12241                    |
| Cables                                                                                                                                                                                                                                                                                                                                                                                                                                                                                                                                                                                                                                                                                                                                                                                                                                                                                                                                                                                                                                                                                                                                                                                                                                                                                                                                                                                                                                                                                                                                                                                                                                                                                                                                                                                                                                                                                                                                                                                                                                                                                                                         |                          |
| Cable number                                                                                                                                                                                                                                                                                                                                                                                                                                                                                                                                                                                                                                                                                                                                                                                                                                                                                                                                                                                                                                                                                                                                                                                                                                                                                                                                                                                                                                                                                                                                                                                                                                                                                                                                                                                                                                                                                                                                                                                                                                                                                                                   | 635                      |
| No./diameter of wires                                                                                                                                                                                                                                                                                                                                                                                                                                                                                                                                                                                                                                                                                                                                                                                                                                                                                                                                                                                                                                                                                                                                                                                                                                                                                                                                                                                                                                                                                                                                                                                                                                                                                                                                                                                                                                                                                                                                                                                                                                                                                                          | 5 × 0.34 mm <sup>2</sup> |
| Wire isolation                                                                                                                                                                                                                                                                                                                                                                                                                                                                                                                                                                                                                                                                                                                                                                                                                                                                                                                                                                                                                                                                                                                                                                                                                                                                                                                                                                                                                                                                                                                                                                                                                                                                                                                                                                                                                                                                                                                                                                                                                                                                                                                 | PP (br, wh, bl, bk, gny  |
| C-track properties                                                                                                                                                                                                                                                                                                                                                                                                                                                                                                                                                                                                                                                                                                                                                                                                                                                                                                                                                                                                                                                                                                                                                                                                                                                                                                                                                                                                                                                                                                                                                                                                                                                                                                                                                                                                                                                                                                                                                                                                                                                                                                             | 5 Mio.                   |
| Torsion                                                                                                                                                                                                                                                                                                                                                                                                                                                                                                                                                                                                                                                                                                                                                                                                                                                                                                                                                                                                                                                                                                                                                                                                                                                                                                                                                                                                                                                                                                                                                                                                                                                                                                                                                                                                                                                                                                                                                                                                                                                                                                                        | 2 Mio. ± 180°/m          |
| Jacket Color                                                                                                                                                                                                                                                                                                                                                                                                                                                                                                                                                                                                                                                                                                                                                                                                                                                                                                                                                                                                                                                                                                                                                                                                                                                                                                                                                                                                                                                                                                                                                                                                                                                                                                                                                                                                                                                                                                                                                                                                                                                                                                                   | black                    |
| Shore hardness outer jacket                                                                                                                                                                                                                                                                                                                                                                                                                                                                                                                                                                                                                                                                                                                                                                                                                                                                                                                                                                                                                                                                                                                                                                                                                                                                                                                                                                                                                                                                                                                                                                                                                                                                                                                                                                                                                                                                                                                                                                                                                                                                                                    | 90 ± 5A                  |
| Material (jacket)                                                                                                                                                                                                                                                                                                                                                                                                                                                                                                                                                                                                                                                                                                                                                                                                                                                                                                                                                                                                                                                                                                                                                                                                                                                                                                                                                                                                                                                                                                                                                                                                                                                                                                                                                                                                                                                                                                                                                                                                                                                                                                              | PUR (UL/CSA)             |
| Outer Ø                                                                                                                                                                                                                                                                                                                                                                                                                                                                                                                                                                                                                                                                                                                                                                                                                                                                                                                                                                                                                                                                                                                                                                                                                                                                                                                                                                                                                                                                                                                                                                                                                                                                                                                                                                                                                                                                                                                                                                                                                                                                                                                        | approx. 5.0 mm           |
| Bend radius (fixed)                                                                                                                                                                                                                                                                                                                                                                                                                                                                                                                                                                                                                                                                                                                                                                                                                                                                                                                                                                                                                                                                                                                                                                                                                                                                                                                                                                                                                                                                                                                                                                                                                                                                                                                                                                                                                                                                                                                                                                                                                                                                                                            | 5 × outer Ø              |