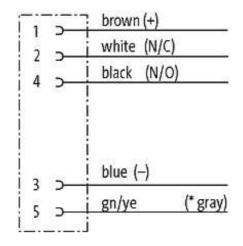

## Female

Product may differ from Image

| Approvals                                                                                                                                                                                                                                                                                                                                                                                                                                                                                                                                                                                                                                                                                                                                                                                                                                                                                                                                                                                                                                                                                                                                                                                                                                                                                                                                                                                                                                                                                                                                                                                                                                                                                                                                                                                                                                                                                                                                                                                                                                                                                                                      |                          |
|--------------------------------------------------------------------------------------------------------------------------------------------------------------------------------------------------------------------------------------------------------------------------------------------------------------------------------------------------------------------------------------------------------------------------------------------------------------------------------------------------------------------------------------------------------------------------------------------------------------------------------------------------------------------------------------------------------------------------------------------------------------------------------------------------------------------------------------------------------------------------------------------------------------------------------------------------------------------------------------------------------------------------------------------------------------------------------------------------------------------------------------------------------------------------------------------------------------------------------------------------------------------------------------------------------------------------------------------------------------------------------------------------------------------------------------------------------------------------------------------------------------------------------------------------------------------------------------------------------------------------------------------------------------------------------------------------------------------------------------------------------------------------------------------------------------------------------------------------------------------------------------------------------------------------------------------------------------------------------------------------------------------------------------------------------------------------------------------------------------------------------|--------------------------|
| c Benne state stat | cup us<br>Listed         |
| * only for products with                                                                                                                                                                                                                                                                                                                                                                                                                                                                                                                                                                                                                                                                                                                                                                                                                                                                                                                                                                                                                                                                                                                                                                                                                                                                                                                                                                                                                                                                                                                                                                                                                                                                                                                                                                                                                                                                                                                                                                                                                                                                                                       | UL/CSA approvaled cable  |
| Form                                                                                                                                                                                                                                                                                                                                                                                                                                                                                                                                                                                                                                                                                                                                                                                                                                                                                                                                                                                                                                                                                                                                                                                                                                                                                                                                                                                                                                                                                                                                                                                                                                                                                                                                                                                                                                                                                                                                                                                                                                                                                                                           |                          |
| Form                                                                                                                                                                                                                                                                                                                                                                                                                                                                                                                                                                                                                                                                                                                                                                                                                                                                                                                                                                                                                                                                                                                                                                                                                                                                                                                                                                                                                                                                                                                                                                                                                                                                                                                                                                                                                                                                                                                                                                                                                                                                                                                           | 12241                    |
| Cables                                                                                                                                                                                                                                                                                                                                                                                                                                                                                                                                                                                                                                                                                                                                                                                                                                                                                                                                                                                                                                                                                                                                                                                                                                                                                                                                                                                                                                                                                                                                                                                                                                                                                                                                                                                                                                                                                                                                                                                                                                                                                                                         |                          |
| Cable number                                                                                                                                                                                                                                                                                                                                                                                                                                                                                                                                                                                                                                                                                                                                                                                                                                                                                                                                                                                                                                                                                                                                                                                                                                                                                                                                                                                                                                                                                                                                                                                                                                                                                                                                                                                                                                                                                                                                                                                                                                                                                                                   | 635                      |
| No./diameter of wires                                                                                                                                                                                                                                                                                                                                                                                                                                                                                                                                                                                                                                                                                                                                                                                                                                                                                                                                                                                                                                                                                                                                                                                                                                                                                                                                                                                                                                                                                                                                                                                                                                                                                                                                                                                                                                                                                                                                                                                                                                                                                                          | 5 × 0.34 mm <sup>2</sup> |
| Wire isolation                                                                                                                                                                                                                                                                                                                                                                                                                                                                                                                                                                                                                                                                                                                                                                                                                                                                                                                                                                                                                                                                                                                                                                                                                                                                                                                                                                                                                                                                                                                                                                                                                                                                                                                                                                                                                                                                                                                                                                                                                                                                                                                 | PP (br, wh, bl, bk, gny  |
| C-track properties                                                                                                                                                                                                                                                                                                                                                                                                                                                                                                                                                                                                                                                                                                                                                                                                                                                                                                                                                                                                                                                                                                                                                                                                                                                                                                                                                                                                                                                                                                                                                                                                                                                                                                                                                                                                                                                                                                                                                                                                                                                                                                             | 5 Mio.                   |
| Torsion                                                                                                                                                                                                                                                                                                                                                                                                                                                                                                                                                                                                                                                                                                                                                                                                                                                                                                                                                                                                                                                                                                                                                                                                                                                                                                                                                                                                                                                                                                                                                                                                                                                                                                                                                                                                                                                                                                                                                                                                                                                                                                                        | 2 Mio. ± 180°/m          |
| Jacket Color                                                                                                                                                                                                                                                                                                                                                                                                                                                                                                                                                                                                                                                                                                                                                                                                                                                                                                                                                                                                                                                                                                                                                                                                                                                                                                                                                                                                                                                                                                                                                                                                                                                                                                                                                                                                                                                                                                                                                                                                                                                                                                                   | black                    |
| Shore hardness outer jacket                                                                                                                                                                                                                                                                                                                                                                                                                                                                                                                                                                                                                                                                                                                                                                                                                                                                                                                                                                                                                                                                                                                                                                                                                                                                                                                                                                                                                                                                                                                                                                                                                                                                                                                                                                                                                                                                                                                                                                                                                                                                                                    | 90 ± 5A                  |
| Material (jacket)                                                                                                                                                                                                                                                                                                                                                                                                                                                                                                                                                                                                                                                                                                                                                                                                                                                                                                                                                                                                                                                                                                                                                                                                                                                                                                                                                                                                                                                                                                                                                                                                                                                                                                                                                                                                                                                                                                                                                                                                                                                                                                              | PUR (UL/CSA)             |
| Outer Ø                                                                                                                                                                                                                                                                                                                                                                                                                                                                                                                                                                                                                                                                                                                                                                                                                                                                                                                                                                                                                                                                                                                                                                                                                                                                                                                                                                                                                                                                                                                                                                                                                                                                                                                                                                                                                                                                                                                                                                                                                                                                                                                        | approx. 5.0 mm           |
| Bend radius (fixed)                                                                                                                                                                                                                                                                                                                                                                                                                                                                                                                                                                                                                                                                                                                                                                                                                                                                                                                                                                                                                                                                                                                                                                                                                                                                                                                                                                                                                                                                                                                                                                                                                                                                                                                                                                                                                                                                                                                                                                                                                                                                                                            | 5 × outer Ø              |