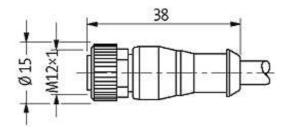

## M12 FEMALE 0°

PUR 5X0.34 black UL/CSA, drag ch 15m

M12 Female straight 5-pole Art.-No. 7005 - M12 Lite - (plastic hexagonal screw) on request

Plastic housings with good resistance against chemicals and oils. The resistance to aggressive media should be individually tested for your application. Further details on request. Further cable lengths on request.

## Female

Product may differ from Image

| Approvals                                                                                                                                                                                                                                                                                                                                                                                                                                                                                                                                                                                                                                                                                                                                                                                                                                                                                                                                                                                                                                                                                                                                                                                                                                                                                                                                                                                                                                                                                                                                                                                                                                                                                                                                                                                                                                                                                                                                                                                                                                                                                                                      |                          |
|--------------------------------------------------------------------------------------------------------------------------------------------------------------------------------------------------------------------------------------------------------------------------------------------------------------------------------------------------------------------------------------------------------------------------------------------------------------------------------------------------------------------------------------------------------------------------------------------------------------------------------------------------------------------------------------------------------------------------------------------------------------------------------------------------------------------------------------------------------------------------------------------------------------------------------------------------------------------------------------------------------------------------------------------------------------------------------------------------------------------------------------------------------------------------------------------------------------------------------------------------------------------------------------------------------------------------------------------------------------------------------------------------------------------------------------------------------------------------------------------------------------------------------------------------------------------------------------------------------------------------------------------------------------------------------------------------------------------------------------------------------------------------------------------------------------------------------------------------------------------------------------------------------------------------------------------------------------------------------------------------------------------------------------------------------------------------------------------------------------------------------|--------------------------|
| c Benne state stat | cup us<br>Listed         |
| * only for products with                                                                                                                                                                                                                                                                                                                                                                                                                                                                                                                                                                                                                                                                                                                                                                                                                                                                                                                                                                                                                                                                                                                                                                                                                                                                                                                                                                                                                                                                                                                                                                                                                                                                                                                                                                                                                                                                                                                                                                                                                                                                                                       | UL/CSA approvaled cable  |
| Form                                                                                                                                                                                                                                                                                                                                                                                                                                                                                                                                                                                                                                                                                                                                                                                                                                                                                                                                                                                                                                                                                                                                                                                                                                                                                                                                                                                                                                                                                                                                                                                                                                                                                                                                                                                                                                                                                                                                                                                                                                                                                                                           |                          |
| Form                                                                                                                                                                                                                                                                                                                                                                                                                                                                                                                                                                                                                                                                                                                                                                                                                                                                                                                                                                                                                                                                                                                                                                                                                                                                                                                                                                                                                                                                                                                                                                                                                                                                                                                                                                                                                                                                                                                                                                                                                                                                                                                           | 12241                    |
| Cables                                                                                                                                                                                                                                                                                                                                                                                                                                                                                                                                                                                                                                                                                                                                                                                                                                                                                                                                                                                                                                                                                                                                                                                                                                                                                                                                                                                                                                                                                                                                                                                                                                                                                                                                                                                                                                                                                                                                                                                                                                                                                                                         |                          |
| Cable number                                                                                                                                                                                                                                                                                                                                                                                                                                                                                                                                                                                                                                                                                                                                                                                                                                                                                                                                                                                                                                                                                                                                                                                                                                                                                                                                                                                                                                                                                                                                                                                                                                                                                                                                                                                                                                                                                                                                                                                                                                                                                                                   | 635                      |
| No./diameter of wires                                                                                                                                                                                                                                                                                                                                                                                                                                                                                                                                                                                                                                                                                                                                                                                                                                                                                                                                                                                                                                                                                                                                                                                                                                                                                                                                                                                                                                                                                                                                                                                                                                                                                                                                                                                                                                                                                                                                                                                                                                                                                                          | 5 × 0.34 mm <sup>2</sup> |
| Wire isolation                                                                                                                                                                                                                                                                                                                                                                                                                                                                                                                                                                                                                                                                                                                                                                                                                                                                                                                                                                                                                                                                                                                                                                                                                                                                                                                                                                                                                                                                                                                                                                                                                                                                                                                                                                                                                                                                                                                                                                                                                                                                                                                 | PP (br, wh, bl, bk, gny  |
| C-track properties                                                                                                                                                                                                                                                                                                                                                                                                                                                                                                                                                                                                                                                                                                                                                                                                                                                                                                                                                                                                                                                                                                                                                                                                                                                                                                                                                                                                                                                                                                                                                                                                                                                                                                                                                                                                                                                                                                                                                                                                                                                                                                             | 5 Mio.                   |
| Torsion                                                                                                                                                                                                                                                                                                                                                                                                                                                                                                                                                                                                                                                                                                                                                                                                                                                                                                                                                                                                                                                                                                                                                                                                                                                                                                                                                                                                                                                                                                                                                                                                                                                                                                                                                                                                                                                                                                                                                                                                                                                                                                                        | 2 Mio. ± 180°/m          |
| Jacket Color                                                                                                                                                                                                                                                                                                                                                                                                                                                                                                                                                                                                                                                                                                                                                                                                                                                                                                                                                                                                                                                                                                                                                                                                                                                                                                                                                                                                                                                                                                                                                                                                                                                                                                                                                                                                                                                                                                                                                                                                                                                                                                                   | black                    |
| Shore hardness outer jacket                                                                                                                                                                                                                                                                                                                                                                                                                                                                                                                                                                                                                                                                                                                                                                                                                                                                                                                                                                                                                                                                                                                                                                                                                                                                                                                                                                                                                                                                                                                                                                                                                                                                                                                                                                                                                                                                                                                                                                                                                                                                                                    | 90 ± 5A                  |
| Material (jacket)                                                                                                                                                                                                                                                                                                                                                                                                                                                                                                                                                                                                                                                                                                                                                                                                                                                                                                                                                                                                                                                                                                                                                                                                                                                                                                                                                                                                                                                                                                                                                                                                                                                                                                                                                                                                                                                                                                                                                                                                                                                                                                              | PUR (UL/CSA)             |
| Outer Ø                                                                                                                                                                                                                                                                                                                                                                                                                                                                                                                                                                                                                                                                                                                                                                                                                                                                                                                                                                                                                                                                                                                                                                                                                                                                                                                                                                                                                                                                                                                                                                                                                                                                                                                                                                                                                                                                                                                                                                                                                                                                                                                        | approx. 5.0 mm           |
| Bend radius (fixed)                                                                                                                                                                                                                                                                                                                                                                                                                                                                                                                                                                                                                                                                                                                                                                                                                                                                                                                                                                                                                                                                                                                                                                                                                                                                                                                                                                                                                                                                                                                                                                                                                                                                                                                                                                                                                                                                                                                                                                                                                                                                                                            | 5 × outer Ø              |