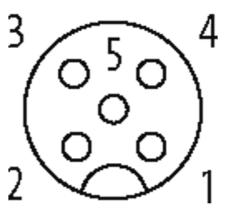

## Female

Product may differ from Image

| Approvals                                                                                                                                                                                                                                                                                                                                                                                                                                                                                                                                                                                                                                                                                                                                                                                                                                                                                                                                                                                                                                                                                                                                                                                                                                                                                                                                                                                                                                                                                                                                                                                                                                                                                                                                                                                                                                                                                                                                                                                                                                                                                                                      |                          |
|--------------------------------------------------------------------------------------------------------------------------------------------------------------------------------------------------------------------------------------------------------------------------------------------------------------------------------------------------------------------------------------------------------------------------------------------------------------------------------------------------------------------------------------------------------------------------------------------------------------------------------------------------------------------------------------------------------------------------------------------------------------------------------------------------------------------------------------------------------------------------------------------------------------------------------------------------------------------------------------------------------------------------------------------------------------------------------------------------------------------------------------------------------------------------------------------------------------------------------------------------------------------------------------------------------------------------------------------------------------------------------------------------------------------------------------------------------------------------------------------------------------------------------------------------------------------------------------------------------------------------------------------------------------------------------------------------------------------------------------------------------------------------------------------------------------------------------------------------------------------------------------------------------------------------------------------------------------------------------------------------------------------------------------------------------------------------------------------------------------------------------|--------------------------|
| c Benne state stat | cup us<br>Listed         |
| * only for products with                                                                                                                                                                                                                                                                                                                                                                                                                                                                                                                                                                                                                                                                                                                                                                                                                                                                                                                                                                                                                                                                                                                                                                                                                                                                                                                                                                                                                                                                                                                                                                                                                                                                                                                                                                                                                                                                                                                                                                                                                                                                                                       | UL/CSA approvaled cable  |
| Form                                                                                                                                                                                                                                                                                                                                                                                                                                                                                                                                                                                                                                                                                                                                                                                                                                                                                                                                                                                                                                                                                                                                                                                                                                                                                                                                                                                                                                                                                                                                                                                                                                                                                                                                                                                                                                                                                                                                                                                                                                                                                                                           |                          |
| Form                                                                                                                                                                                                                                                                                                                                                                                                                                                                                                                                                                                                                                                                                                                                                                                                                                                                                                                                                                                                                                                                                                                                                                                                                                                                                                                                                                                                                                                                                                                                                                                                                                                                                                                                                                                                                                                                                                                                                                                                                                                                                                                           | 12241                    |
| Cables                                                                                                                                                                                                                                                                                                                                                                                                                                                                                                                                                                                                                                                                                                                                                                                                                                                                                                                                                                                                                                                                                                                                                                                                                                                                                                                                                                                                                                                                                                                                                                                                                                                                                                                                                                                                                                                                                                                                                                                                                                                                                                                         |                          |
| Cable number                                                                                                                                                                                                                                                                                                                                                                                                                                                                                                                                                                                                                                                                                                                                                                                                                                                                                                                                                                                                                                                                                                                                                                                                                                                                                                                                                                                                                                                                                                                                                                                                                                                                                                                                                                                                                                                                                                                                                                                                                                                                                                                   | 635                      |
| No./diameter of wires                                                                                                                                                                                                                                                                                                                                                                                                                                                                                                                                                                                                                                                                                                                                                                                                                                                                                                                                                                                                                                                                                                                                                                                                                                                                                                                                                                                                                                                                                                                                                                                                                                                                                                                                                                                                                                                                                                                                                                                                                                                                                                          | 5 × 0.34 mm <sup>2</sup> |
| Wire isolation                                                                                                                                                                                                                                                                                                                                                                                                                                                                                                                                                                                                                                                                                                                                                                                                                                                                                                                                                                                                                                                                                                                                                                                                                                                                                                                                                                                                                                                                                                                                                                                                                                                                                                                                                                                                                                                                                                                                                                                                                                                                                                                 | PP (br, wh, bl, bk, gny  |
| C-track properties                                                                                                                                                                                                                                                                                                                                                                                                                                                                                                                                                                                                                                                                                                                                                                                                                                                                                                                                                                                                                                                                                                                                                                                                                                                                                                                                                                                                                                                                                                                                                                                                                                                                                                                                                                                                                                                                                                                                                                                                                                                                                                             | 5 Mio.                   |
| Torsion                                                                                                                                                                                                                                                                                                                                                                                                                                                                                                                                                                                                                                                                                                                                                                                                                                                                                                                                                                                                                                                                                                                                                                                                                                                                                                                                                                                                                                                                                                                                                                                                                                                                                                                                                                                                                                                                                                                                                                                                                                                                                                                        | 2 Mio. ± 180°/m          |
| Jacket Color                                                                                                                                                                                                                                                                                                                                                                                                                                                                                                                                                                                                                                                                                                                                                                                                                                                                                                                                                                                                                                                                                                                                                                                                                                                                                                                                                                                                                                                                                                                                                                                                                                                                                                                                                                                                                                                                                                                                                                                                                                                                                                                   | black                    |
| Shore hardness outer jacket                                                                                                                                                                                                                                                                                                                                                                                                                                                                                                                                                                                                                                                                                                                                                                                                                                                                                                                                                                                                                                                                                                                                                                                                                                                                                                                                                                                                                                                                                                                                                                                                                                                                                                                                                                                                                                                                                                                                                                                                                                                                                                    | 90 ± 5A                  |
| Material (jacket)                                                                                                                                                                                                                                                                                                                                                                                                                                                                                                                                                                                                                                                                                                                                                                                                                                                                                                                                                                                                                                                                                                                                                                                                                                                                                                                                                                                                                                                                                                                                                                                                                                                                                                                                                                                                                                                                                                                                                                                                                                                                                                              | PUR (UL/CSA)             |
| Outer Ø                                                                                                                                                                                                                                                                                                                                                                                                                                                                                                                                                                                                                                                                                                                                                                                                                                                                                                                                                                                                                                                                                                                                                                                                                                                                                                                                                                                                                                                                                                                                                                                                                                                                                                                                                                                                                                                                                                                                                                                                                                                                                                                        | approx. 5.0 mm           |
| Bend radius (fixed)                                                                                                                                                                                                                                                                                                                                                                                                                                                                                                                                                                                                                                                                                                                                                                                                                                                                                                                                                                                                                                                                                                                                                                                                                                                                                                                                                                                                                                                                                                                                                                                                                                                                                                                                                                                                                                                                                                                                                                                                                                                                                                            | 5 × outer Ø              |