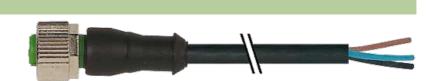

## M12 FEMALE 0°

PUR 5X0.34 black UL/CSA, drag ch 15m

M12 Female straight 5-pole Art.-No. 7005 - M12 Lite - (plastic hexagonal screw) on request

Plastic housings with good resistance against chemicals and oils. The resistance to aggressive media should be individually tested for your application. Further details on request. Further cable lengths on request.

## Female

Product may differ from Image

| Approvals                                                                                                                                                                                                                                                                                                                                                                                                                                                                                                                                                                                                                                                                                                                                                                                                                                                                                                                                                                                                                                                                                                                                                                                                                                                                                                                                                                                                                                                                                                                                                                                                                                                                                                                                                                                                                                                                                                                                                                                                                                                                                                                      |                          |
|--------------------------------------------------------------------------------------------------------------------------------------------------------------------------------------------------------------------------------------------------------------------------------------------------------------------------------------------------------------------------------------------------------------------------------------------------------------------------------------------------------------------------------------------------------------------------------------------------------------------------------------------------------------------------------------------------------------------------------------------------------------------------------------------------------------------------------------------------------------------------------------------------------------------------------------------------------------------------------------------------------------------------------------------------------------------------------------------------------------------------------------------------------------------------------------------------------------------------------------------------------------------------------------------------------------------------------------------------------------------------------------------------------------------------------------------------------------------------------------------------------------------------------------------------------------------------------------------------------------------------------------------------------------------------------------------------------------------------------------------------------------------------------------------------------------------------------------------------------------------------------------------------------------------------------------------------------------------------------------------------------------------------------------------------------------------------------------------------------------------------------|--------------------------|
| c Benne state stat | cup us<br>Listed         |
| * only for products with                                                                                                                                                                                                                                                                                                                                                                                                                                                                                                                                                                                                                                                                                                                                                                                                                                                                                                                                                                                                                                                                                                                                                                                                                                                                                                                                                                                                                                                                                                                                                                                                                                                                                                                                                                                                                                                                                                                                                                                                                                                                                                       | UL/CSA approvaled cable  |
| Form                                                                                                                                                                                                                                                                                                                                                                                                                                                                                                                                                                                                                                                                                                                                                                                                                                                                                                                                                                                                                                                                                                                                                                                                                                                                                                                                                                                                                                                                                                                                                                                                                                                                                                                                                                                                                                                                                                                                                                                                                                                                                                                           |                          |
| Form                                                                                                                                                                                                                                                                                                                                                                                                                                                                                                                                                                                                                                                                                                                                                                                                                                                                                                                                                                                                                                                                                                                                                                                                                                                                                                                                                                                                                                                                                                                                                                                                                                                                                                                                                                                                                                                                                                                                                                                                                                                                                                                           | 12241                    |
| Cables                                                                                                                                                                                                                                                                                                                                                                                                                                                                                                                                                                                                                                                                                                                                                                                                                                                                                                                                                                                                                                                                                                                                                                                                                                                                                                                                                                                                                                                                                                                                                                                                                                                                                                                                                                                                                                                                                                                                                                                                                                                                                                                         |                          |
| Cable number                                                                                                                                                                                                                                                                                                                                                                                                                                                                                                                                                                                                                                                                                                                                                                                                                                                                                                                                                                                                                                                                                                                                                                                                                                                                                                                                                                                                                                                                                                                                                                                                                                                                                                                                                                                                                                                                                                                                                                                                                                                                                                                   | 635                      |
| No./diameter of wires                                                                                                                                                                                                                                                                                                                                                                                                                                                                                                                                                                                                                                                                                                                                                                                                                                                                                                                                                                                                                                                                                                                                                                                                                                                                                                                                                                                                                                                                                                                                                                                                                                                                                                                                                                                                                                                                                                                                                                                                                                                                                                          | 5 × 0.34 mm <sup>2</sup> |
| Wire isolation                                                                                                                                                                                                                                                                                                                                                                                                                                                                                                                                                                                                                                                                                                                                                                                                                                                                                                                                                                                                                                                                                                                                                                                                                                                                                                                                                                                                                                                                                                                                                                                                                                                                                                                                                                                                                                                                                                                                                                                                                                                                                                                 | PP (br, wh, bl, bk, gny  |
| C-track properties                                                                                                                                                                                                                                                                                                                                                                                                                                                                                                                                                                                                                                                                                                                                                                                                                                                                                                                                                                                                                                                                                                                                                                                                                                                                                                                                                                                                                                                                                                                                                                                                                                                                                                                                                                                                                                                                                                                                                                                                                                                                                                             | 5 Mio.                   |
| Torsion                                                                                                                                                                                                                                                                                                                                                                                                                                                                                                                                                                                                                                                                                                                                                                                                                                                                                                                                                                                                                                                                                                                                                                                                                                                                                                                                                                                                                                                                                                                                                                                                                                                                                                                                                                                                                                                                                                                                                                                                                                                                                                                        | 2 Mio. ± 180°/m          |
| Jacket Color                                                                                                                                                                                                                                                                                                                                                                                                                                                                                                                                                                                                                                                                                                                                                                                                                                                                                                                                                                                                                                                                                                                                                                                                                                                                                                                                                                                                                                                                                                                                                                                                                                                                                                                                                                                                                                                                                                                                                                                                                                                                                                                   | black                    |
| Shore hardness outer jacket                                                                                                                                                                                                                                                                                                                                                                                                                                                                                                                                                                                                                                                                                                                                                                                                                                                                                                                                                                                                                                                                                                                                                                                                                                                                                                                                                                                                                                                                                                                                                                                                                                                                                                                                                                                                                                                                                                                                                                                                                                                                                                    | 90 ± 5A                  |
| Material (jacket)                                                                                                                                                                                                                                                                                                                                                                                                                                                                                                                                                                                                                                                                                                                                                                                                                                                                                                                                                                                                                                                                                                                                                                                                                                                                                                                                                                                                                                                                                                                                                                                                                                                                                                                                                                                                                                                                                                                                                                                                                                                                                                              | PUR (UL/CSA)             |
| Outer Ø                                                                                                                                                                                                                                                                                                                                                                                                                                                                                                                                                                                                                                                                                                                                                                                                                                                                                                                                                                                                                                                                                                                                                                                                                                                                                                                                                                                                                                                                                                                                                                                                                                                                                                                                                                                                                                                                                                                                                                                                                                                                                                                        | approx. 5.0 mm           |
| Bend radius (fixed)                                                                                                                                                                                                                                                                                                                                                                                                                                                                                                                                                                                                                                                                                                                                                                                                                                                                                                                                                                                                                                                                                                                                                                                                                                                                                                                                                                                                                                                                                                                                                                                                                                                                                                                                                                                                                                                                                                                                                                                                                                                                                                            | 5 × outer Ø              |