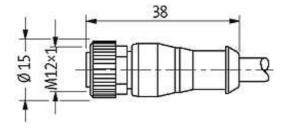

### M12 female 0° with cable

PUR 5x0.34 bk UL/CSA+robot+drag chain 4m

M12
Female straight
5-pole
Art.-No. 7005 - M12 Lite - (plastic hexagonal screw) on request

Plastic housings with good resistance against chemicals and oils. The resistance to aggressive media should be individually tested for your application. Further details on request. Further cable lengths on request.

| Bend radius (moving)       10 × outer Ø         Temperature range (fixed)       -40+90 °C         Temperature range (mobile)       -25+90 °C         General data       Temperature range       -25+85 °C, depending on cable quality         Technical Data       Operating voltage       max. 125 V AC/DC         Operating current per contact       max. 4 A         Locking of ports       Screw thread M12 × 1 mm (recommended torque 0.6 Nm) self-securing         Protection       IP66K, IP67 inserted and tightened (EN 60529)         Commercial data         country of origin       DE         customs tariff number       85444290         minimum order quantity       1 |                               | FOR THE STATE OF T |
|-----------------------------------------------------------------------------------------------------------------------------------------------------------------------------------------------------------------------------------------------------------------------------------------------------------------------------------------------------------------------------------------------------------------------------------------------------------------------------------------------------------------------------------------------------------------------------------------------------------------------------------------------------------------------------------------|-------------------------------|--------------------------------------------------------------------------------------------------------------------------------------------------------------------------------------------------------------------------------------------------------------------------------------------------------------------------------------------------------------------------------------------------------------------------------------------------------------------------------------------------------------------------------------------------------------------------------------------------------------------------------------------------------------------------------------------------------------------------------------------------------------------------------------------------------------------------------------------------------------------------------------------------------------------------------------------------------------------------------------------------------------------------------------------------------------------------------------------------------------------------------------------------------------------------------------------------------------------------------------------------------------------------------------------------------------------------------------------------------------------------------------------------------------------------------------------------------------------------------------------------------------------------------------------------------------------------------------------------------------------------------------------------------------------------------------------------------------------------------------------------------------------------------------------------------------------------------------------------------------------------------------------------------------------------------------------------------------------------------------------------------------------------------------------------------------------------------------------------------------------------------|
| Temperature range (mobile)  General data  Temperature range  -25+85 °C, depending on cable quality  Technical Data  Operating voltage  Operating current per contact  Comperating of ports  Screw thread M12 × 1 mm (recommended torque 0.6 Nm) self-securing  Protection  IP66K, IP67 inserted and tightened (EN 60529)  Commercial data  country of origin  DE  customs tariff number                                                                                                                                                                                                                                                                                                 | Bend radius (moving)          | 10 × outer Ø                                                                                                                                                                                                                                                                                                                                                                                                                                                                                                                                                                                                                                                                                                                                                                                                                                                                                                                                                                                                                                                                                                                                                                                                                                                                                                                                                                                                                                                                                                                                                                                                                                                                                                                                                                                                                                                                                                                                                                                                                                                                                                                   |
| General data  Temperature range -25+85 °C, depending on cable quality  Technical Data  Operating voltage max. 125 V AC/DC  Operating current per contact max. 4 A  Locking of ports Screw thread M12 × 1 mm (recommended torque 0.6 Nm) self-securing  Protection IP66K, IP67 inserted and tightened (EN 60529)  Commercial data  country of origin DE  customs tariff number 85444290                                                                                                                                                                                                                                                                                                  | Temperature range (fixed)     | -40+90 °C                                                                                                                                                                                                                                                                                                                                                                                                                                                                                                                                                                                                                                                                                                                                                                                                                                                                                                                                                                                                                                                                                                                                                                                                                                                                                                                                                                                                                                                                                                                                                                                                                                                                                                                                                                                                                                                                                                                                                                                                                                                                                                                      |
| Technical Data  Operating voltage max. 125 V AC/DC  Operating current per contact max. 4 A  Locking of ports Screw thread M12 × 1 mm (recommended torque 0.6 Nm) self-securing  Protection IP66K, IP67 inserted and tightened (EN 60529)  Commercial data  country of origin DE  customs tariff number 85444290                                                                                                                                                                                                                                                                                                                                                                         | Temperature range (mobile)    | -25+90 °C                                                                                                                                                                                                                                                                                                                                                                                                                                                                                                                                                                                                                                                                                                                                                                                                                                                                                                                                                                                                                                                                                                                                                                                                                                                                                                                                                                                                                                                                                                                                                                                                                                                                                                                                                                                                                                                                                                                                                                                                                                                                                                                      |
| Technical Data  Operating voltage max. 125 V AC/DC  Operating current per contact max. 4 A  Locking of ports Screw thread M12 × 1 mm (recommended torque 0.6 Nm) self-securing  Protection IP66K, IP67 inserted and tightened (EN 60529)  Commercial data  country of origin DE  customs tariff number 85444290                                                                                                                                                                                                                                                                                                                                                                         | General data                  |                                                                                                                                                                                                                                                                                                                                                                                                                                                                                                                                                                                                                                                                                                                                                                                                                                                                                                                                                                                                                                                                                                                                                                                                                                                                                                                                                                                                                                                                                                                                                                                                                                                                                                                                                                                                                                                                                                                                                                                                                                                                                                                                |
| Operating voltage max. 125 V AC/DC  Operating current per contact max. 4 A  Locking of ports Screw thread M12 × 1 mm (recommended torque 0.6 Nm) self-securing  Protection IP66K, IP67 inserted and tightened (EN 60529)  Commercial data  country of origin DE  customs tariff number 85444290                                                                                                                                                                                                                                                                                                                                                                                         | Temperature range             | -25+85 °C, depending on cable quality                                                                                                                                                                                                                                                                                                                                                                                                                                                                                                                                                                                                                                                                                                                                                                                                                                                                                                                                                                                                                                                                                                                                                                                                                                                                                                                                                                                                                                                                                                                                                                                                                                                                                                                                                                                                                                                                                                                                                                                                                                                                                          |
| Operating current per contact  Locking of ports  Screw thread M12 × 1 mm (recommended torque 0.6 Nm) self-securing  Protection  IP66K, IP67 inserted and tightened (EN 60529)  Commercial data  country of origin  DE  customs tariff number  85444290                                                                                                                                                                                                                                                                                                                                                                                                                                  | Technical Data                |                                                                                                                                                                                                                                                                                                                                                                                                                                                                                                                                                                                                                                                                                                                                                                                                                                                                                                                                                                                                                                                                                                                                                                                                                                                                                                                                                                                                                                                                                                                                                                                                                                                                                                                                                                                                                                                                                                                                                                                                                                                                                                                                |
| Locking of ports  Screw thread M12 × 1 mm (recommended torque 0.6 Nm) self-securing  Protection  IP66K, IP67 inserted and tightened (EN 60529)  Commercial data  country of origin  DE  customs tariff number  85444290                                                                                                                                                                                                                                                                                                                                                                                                                                                                 | Operating voltage             | max. 125 V AC/DC                                                                                                                                                                                                                                                                                                                                                                                                                                                                                                                                                                                                                                                                                                                                                                                                                                                                                                                                                                                                                                                                                                                                                                                                                                                                                                                                                                                                                                                                                                                                                                                                                                                                                                                                                                                                                                                                                                                                                                                                                                                                                                               |
| Protection IP66K, IP67 inserted and tightened (EN 60529)  Commercial data  country of origin DE  customs tariff number 85444290                                                                                                                                                                                                                                                                                                                                                                                                                                                                                                                                                         | Operating current per contact | max. 4 A                                                                                                                                                                                                                                                                                                                                                                                                                                                                                                                                                                                                                                                                                                                                                                                                                                                                                                                                                                                                                                                                                                                                                                                                                                                                                                                                                                                                                                                                                                                                                                                                                                                                                                                                                                                                                                                                                                                                                                                                                                                                                                                       |
| Commercial data  country of origin  DE  customs tariff number  85444290                                                                                                                                                                                                                                                                                                                                                                                                                                                                                                                                                                                                                 | Locking of ports              | ,                                                                                                                                                                                                                                                                                                                                                                                                                                                                                                                                                                                                                                                                                                                                                                                                                                                                                                                                                                                                                                                                                                                                                                                                                                                                                                                                                                                                                                                                                                                                                                                                                                                                                                                                                                                                                                                                                                                                                                                                                                                                                                                              |
| country of origin DE customs tariff number 85444290                                                                                                                                                                                                                                                                                                                                                                                                                                                                                                                                                                                                                                     | Protection                    | IP66K, IP67 inserted and tightened (EN 60529)                                                                                                                                                                                                                                                                                                                                                                                                                                                                                                                                                                                                                                                                                                                                                                                                                                                                                                                                                                                                                                                                                                                                                                                                                                                                                                                                                                                                                                                                                                                                                                                                                                                                                                                                                                                                                                                                                                                                                                                                                                                                                  |
| customs tariff number 85444290                                                                                                                                                                                                                                                                                                                                                                                                                                                                                                                                                                                                                                                          | Commercial data               |                                                                                                                                                                                                                                                                                                                                                                                                                                                                                                                                                                                                                                                                                                                                                                                                                                                                                                                                                                                                                                                                                                                                                                                                                                                                                                                                                                                                                                                                                                                                                                                                                                                                                                                                                                                                                                                                                                                                                                                                                                                                                                                                |
|                                                                                                                                                                                                                                                                                                                                                                                                                                                                                                                                                                                                                                                                                         | country of origin             | DE                                                                                                                                                                                                                                                                                                                                                                                                                                                                                                                                                                                                                                                                                                                                                                                                                                                                                                                                                                                                                                                                                                                                                                                                                                                                                                                                                                                                                                                                                                                                                                                                                                                                                                                                                                                                                                                                                                                                                                                                                                                                                                                             |
| minimum order quantity 1                                                                                                                                                                                                                                                                                                                                                                                                                                                                                                                                                                                                                                                                | customs tariff number         | 85444290                                                                                                                                                                                                                                                                                                                                                                                                                                                                                                                                                                                                                                                                                                                                                                                                                                                                                                                                                                                                                                                                                                                                                                                                                                                                                                                                                                                                                                                                                                                                                                                                                                                                                                                                                                                                                                                                                                                                                                                                                                                                                                                       |
|                                                                                                                                                                                                                                                                                                                                                                                                                                                                                                                                                                                                                                                                                         | minimum order quantity        | 1                                                                                                                                                                                                                                                                                                                                                                                                                                                                                                                                                                                                                                                                                                                                                                                                                                                                                                                                                                                                                                                                                                                                                                                                                                                                                                                                                                                                                                                                                                                                                                                                                                                                                                                                                                                                                                                                                                                                                                                                                                                                                                                              |