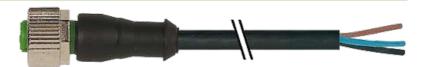

### M12 female 0° with cable

PUR 5x0.34 bk UL/CSA+robot+drag chain 4m

M12
Female straight
5-pole
Art.-No. 7005 - M12 Lite - (plastic hexagonal screw) on request

Plastic housings with good resistance against chemicals and oils. The resistance to aggressive media should be individually tested for your application. Further details on request. Further cable lengths on request.

#### Illustration

(\* for cable type 126, 732, 219, 619)

stay connected

# **Female**

Product may differ from Image