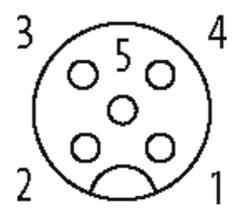

stay connected

### M12 female 0° with cable

PUR 5x0.34 bk UL/CSA+robot+drag chain 4m

M12
Female straight
5-pole
Art.-No. 7005 - M12 Lite - (plastic hexagonal screw) on request

Plastic housings with good resistance against chemicals and oils. The resistance to aggressive media should be individually tested for your application. Further details on request. Further cable lengths on request.

## **Link to Product**

#### Illustration





(\* for cable type 126, 732, 219, 619)



stay connected

# **Female**





Product may differ from Image

## **Approvals**





\* only for products with UL/CSA approvaled cable

| Form                        |                                  |
|-----------------------------|----------------------------------|
| Form                        | 12241                            |
| Cables                      |                                  |
| Cable number                | 655                              |
| No./diameter of wires       | $5 \times 0.34 \text{ mm}^2$     |
| Wire isolation              | PP (br, wh, bl, bk, gnye)        |
| C-track properties          | 10 Mio.                          |
| Torsion                     | 1 Mio. ± 360°/m                  |
| Jacket Color                | black                            |
| Shore hardness outer