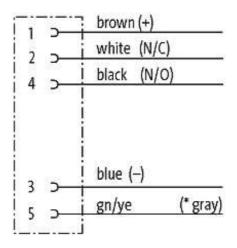

#### Illustration

(\* for cable type 126, 732, 219, 619)

stay connected

## **Approvals**

\* only for products with UL/CSA approvaled cable

| Form                        |                                  |
|-----------------------------|----------------------------------|
| Form                        | 12241                            |
| Cables                      |                                  |
| Cable number                | 655                              |
| No./diameter of wires       | $5 \times 0.34 \text{ mm}^2$     |
| Wire isolation              | PP (br, wh, bl, bk, gnye)        |
| C-track properties          | 10 Mio.                          |
| Torsion                     | 1 Mio. ± 360°/m                  |
| Jacket Color                | black                            |
| Shore hardness outer jacket | 58 ± 3D                          |
| Material (jacket)           | PUR (UL/CSA), welding spark res. |
| Outer Ø                     | approx. 5.0 mm                   |
| Bend radius (fixed)         | 5 × outer Ø                      |