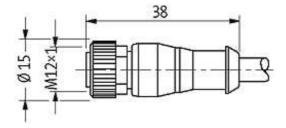

### M12 FEMALE 0°

PUR 5X0.34 black UL/CSA+ROBOT, drag ch 5m

M12
Female straight
5-pole
Art.-No. 7005 - M12 Lite - (plastic hexagonal screw) on request

Plastic housings with good resistance against chemicals and oils. The resistance to aggressive media should be individually tested for your application. Further details on request. Further cable lengths on request.

| Bend radius (moving)       10 × outer Ø         Temperature range (fixed)       -40+90 °C         Temperature range (mobile)       -25+90 °C         General data       Temperature range       -25+85 °C, depending on cable quality         Technical Data       Operating voltage       max. 125 V AC/DC         Operating current per contact       max. 4 A         Locking of ports       Screw thread M12 × 1 mm (recommended torque 0.6 Nm) self-securing         Protection       IP66K, IP67 inserted and tightened (EN 60529)         Commercial data         country of origin       DE         customs tariff number       85444290         minimum order quantity       1 |                               | FOR THE STATE OF T |
|-----------------------------------------------------------------------------------------------------------------------------------------------------------------------------------------------------------------------------------------------------------------------------------------------------------------------------------------------------------------------------------------------------------------------------------------------------------------------------------------------------------------------------------------------------------------------------------------------------------------------------------------------------------------------------------------|-------------------------------|--------------------------------------------------------------------------------------------------------------------------------------------------------------------------------------------------------------------------------------------------------------------------------------------------------------------------------------------------------------------------------------------------------------------------------------------------------------------------------------------------------------------------------------------------------------------------------------------------------------------------------------------------------------------------------------------------------------------------------------------------------------------------------------------------------------------------------------------------------------------------------------------------------------------------------------------------------------------------------------------------------------------------------------------------------------------------------------------------------------------------------------------------------------------------------------------------------------------------------------------------------------------------------------------------------------------------------------------------------------------------------------------------------------------------------------------------------------------------------------------------------------------------------------------------------------------------------------------------------------------------------------------------------------------------------------------------------------------------------------------------------------------------------------------------------------------------------------------------------------------------------------------------------------------------------------------------------------------------------------------------------------------------------------------------------------------------------------------------------------------------------|
| Temperature range (mobile)  General data  Temperature range  -25+85 °C, depending on cable quality  Technical Data  Operating voltage  Operating current per contact  Comperating of ports  Screw thread M12 × 1 mm (recommended torque 0.6 Nm) self-securing  Protection  IP66K, IP67 inserted and tightened (EN 60529)  Commercial data  country of origin  DE  customs tariff number                                                                                                                                                                                                                                                                                                 | Bend radius (moving)          | 10 × outer Ø                                                                                                                                                                                                                                                                                                                                                                                                                                                                                                                                                                                                                                                                                                                                                                                                                                                                                                                                                                                                                                                                                                                                                                                                                                                                                                                                                                                                                                                                                                                                                                                                                                                                                                                                                                                                                                                                                                                                                                                                                                                                                                                   |
| General data  Temperature range -25+85 °C, depending on cable quality  Technical Data  Operating voltage max. 125 V AC/DC  Operating current per contact max. 4 A  Locking of ports Screw thread M12 × 1 mm (recommended torque 0.6 Nm) self-securing  Protection IP66K, IP67 inserted and tightened (EN 60529)  Commercial data  country of origin DE  customs tariff number 85444290                                                                                                                                                                                                                                                                                                  | Temperature range (fixed)     | -40+90 °C                                                                                                                                                                                                                                                                                                                                                                                                                                                                                                                                                                                                                                                                                                                                                                                                                                                                                                                                                                                                                                                                                                                                                                                                                                                                                                                                                                                                                                                                                                                                                                                                                                                                                                                                                                                                                                                                                                                                                                                                                                                                                                                      |
| Technical Data  Operating voltage max. 125 V AC/DC  Operating current per contact max. 4 A  Locking of ports Screw thread M12 × 1 mm (recommended torque 0.6 Nm) self-securing  Protection IP66K, IP67 inserted and tightened (EN 60529)  Commercial data  country of origin DE  customs tariff number 85444290                                                                                                                                                                                                                                                                                                                                                                         | Temperature range (mobile)    | -25+90 °C                                                                                                                                                                                                                                                                                                                                                                                                                                                                                                                                                                                                                                                                                                                                                                                                                                                                                                                                                                                                                                                                                                                                                                                                                                                                                                                                                                                                                                                                                                                                                                                                                                                                                                                                                                                                                                                                                                                                                                                                                                                                                                                      |
| Technical Data  Operating voltage max. 125 V AC/DC  Operating current per contact max. 4 A  Locking of ports Screw thread M12 × 1 mm (recommended torque 0.6 Nm) self-securing  Protection IP66K, IP67 inserted and tightened (EN 60529)  Commercial data  country of origin DE  customs tariff number 85444290                                                                                                                                                                                                                                                                                                                                                                         | General data                  |                                                                                                                                                                                                                                                                                                                                                                                                                                                                                                                                                                                                                                                                                                                                                                                                                                                                                                                                                                                                                                                                                                                                                                                                                                                                                                                                                                                                                                                                                                                                                                                                                                                                                                                                                                                                                                                                                                                                                                                                                                                                                                                                |
| Operating voltage max. 125 V AC/DC  Operating current per contact max. 4 A  Locking of ports Screw thread M12 × 1 mm (recommended torque 0.6 Nm) self-securing  Protection IP66K, IP67 inserted and tightened (EN 60529)  Commercial data  country of origin DE  customs tariff number 85444290                                                                                                                                                                                                                                                                                                                                                                                         | Temperature range             | -25+85 °C, depending on cable quality                                                                                                                                                                                                                                                                                                                                                                                                                                                                                                                                                                                                                                                                                                                                                                                                                                                                                                                                                                                                                                                                                                                                                                                                                                                                                                                                                                                                                                                                                                                                                                                                                                                                                                                                                                                                                                                                                                                                                                                                                                                                                          |
| Operating current per contact  Locking of ports  Screw thread M12 × 1 mm (recommended torque 0.6 Nm) self-securing  Protection  IP66K, IP67 inserted and tightened (EN 60529)  Commercial data  country of origin  DE  customs tariff number  85444290                                                                                                                                                                                                                                                                                                                                                                                                                                  | Technical Data                |                                                                                                                                                                                                                                                                                                                                                                                                                                                                                                                                                                                                                                                                                                                                                                                                                                                                                                                                                                                                                                                                                                                                                                                                                                                                                                                                                                                                                                                                                                                                                                                                                                                                                                                                                                                                                                                                                                                                                                                                                                                                                                                                |
| Locking of ports  Screw thread M12 × 1 mm (recommended torque 0.6 Nm) self-securing  Protection  IP66K, IP67 inserted and tightened (EN 60529)  Commercial data  country of origin  DE  customs tariff number  85444290                                                                                                                                                                                                                                                                                                                                                                                                                                                                 | Operating voltage             | max. 125 V AC/DC                                                                                                                                                                                                                                                                                                                                                                                                                                                                                                                                                                                                                                                                                                                                                                                                                                                                                                                                                                                                                                                                                                                                                                                                                                                                                                                                                                                                                                                                                                                                                                                                                                                                                                                                                                                                                                                                                                                                                                                                                                                                                                               |
| Protection IP66K, IP67 inserted and tightened (EN 60529)  Commercial data  country of origin DE  customs tariff number 85444290                                                                                                                                                                                                                                                                                                                                                                                                                                                                                                                                                         | Operating current per contact | max. 4 A                                                                                                                                                                                                                                                                                                                                                                                                                                                                                                                                                                                                                                                                                                                                                                                                                                                                                                                                                                                                                                                                                                                                                                                                                                                                                                                                                                                                                                                                                                                                                                                                                                                                                                                                                                                                                                                                                                                                                                                                                                                                                                                       |
| Commercial data  country of origin  DE  customs tariff number  85444290                                                                                                                                                                                                                                                                                                                                                                                                                                                                                                                                                                                                                 | Locking of ports              | ,                                                                                                                                                                                                                                                                                                                                                                                                                                                                                                                                                                                                                                                                                                                                                                                                                                                                                                                                                                                                                                                                                                                                                                                                                                                                                                                                                                                                                                                                                                                                                                                                                                                                                                                                                                                                                                                                                                                                                                                                                                                                                                                              |
| country of origin DE customs tariff number 85444290                                                                                                                                                                                                                                                                                                                                                                                                                                                                                                                                                                                                                                     | Protection                    | IP66K, IP67 inserted and tightened (EN 60529)                                                                                                                                                                                                                                                                                                                                                                                                                                                                                                                                                                                                                                                                                                                                                                                                                                                                                                                                                                                                                                                                                                                                                                                                                                                                                                                                                                                                                                                                                                                                                                                                                                                                                                                                                                                                                                                                                                                                                                                                                                                                                  |
| customs tariff number 85444290                                                                                                                                                                                                                                                                                                                                                                                                                                                                                                                                                                                                                                                          | Commercial data               |                                                                                                                                                                                                                                                                                                                                                                                                                                                                                                                                                                                                                                                                                                                                                                                                                                                                                                                                                                                                                                                                                                                                                                                                                                                                                                                                                                                                                                                                                                                                                                                                                                                                                                                                                                                                                                                                                                                                                                                                                                                                                                                                |
|                                                                                                                                                                                                                                                                                                                                                                                                                                                                                                                                                                                                                                                                                         | country of origin             | DE                                                                                                                                                                                                                                                                                                                                                                                                                                                                                                                                                                                                                                                                                                                                                                                                                                                                                                                                                                                                                                                                                                                                                                                                                                                                                                                                                                                                                                                                                                                                                                                                                                                                                                                                                                                                                                                                                                                                                                                                                                                                                                                             |
| minimum order quantity 1                                                                                                                                                                                                                                                                                                                                                                                                                                                                                                                                                                                                                                                                | customs tariff number         | 85444290                                                                                                                                                                                                                                                                                                                                                                                                                                                                                                                                                                                                                                                                                                                                                                                                                                                                                                                                                                                                                                                                                                                                                                                                                                                                                                                                                                                                                                                                                                                                                                                                                                                                                                                                                                                                                                                                                                                                                                                                                                                                                                                       |
|                                                                                                                                                                                                                                                                                                                                                                                                                                                                                                                                                                                                                                                                                         | minimum order quantity        | 1                                                                                                                                                                                                                                                                                                                                                                                                                                                                                                                                                                                                                                                                                                                                                                                                                                                                                                                                                                                                                                                                                                                                                                                                                                                                                                                                                                                                                                                                                                                                                                                                                                                                                                                                                                                                                                                                                                                                                                                                                                                                                                                              |