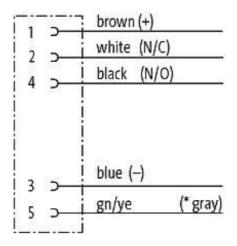

#### Illustration

(\* for cable type 126, 732, 219, 619)

stay connected

## **Approvals**

\* only for products with UL/CSA approvaled cable

| Form                        |                                  |
|-----------------------------|----------------------------------|
| Form                        | 12241                            |
| Cables                      |                                  |
| Cable number                | 655                              |
| No./diameter of wires       | 5 × 0.34 mm <sup>2</sup>         |
| Wire isolation              | PP (br, wh, bl, bk, gnye)        |
| C-track properties          | 10 Mio.                          |
| Torsion                     | 1 Mio. ± 360°/m                  |
| Jacket Color                | black                            |
| Shore hardness outer jacket | 58 ± 3D                          |
| Material (jacket)           | PUR (UL/CSA), welding spark res. |
| Outer Ø                     | approx. 5.0 mm                   |
| Bend radius (fixed)         | 5 × outer Ø                      |