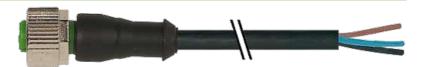

### M12 FEMALE 0°

PUR 5X0.34 black UL/CSA+ROBOT, drag ch 5m

M12
Female straight
5-pole
Art.-No. 7005 - M12 Lite - (plastic hexagonal screw) on request

Plastic housings with good resistance against chemicals and oils. The resistance to aggressive media should be individually tested for your application. Further details on request. Further cable lengths on request.

#### Illustration

(\* for cable type 126, 732, 219, 619)

stay connected

# **Female**

Product may differ from Image