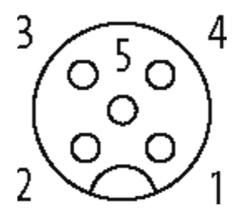

stay connected

### M12 FEMALE 0°

PUR 5X0.34 black UL/CSA+ROBOT, drag ch 5m

M12
Female straight
5-pole
Art.-No. 7005 - M12 Lite - (plastic hexagonal screw) on request

Plastic housings with good resistance against chemicals and oils. The resistance to aggressive media should be individually tested for your application. Further details on request. Further cable lengths on request.

## **Link to Product**

#### Illustration





(\* for cable type 126, 732, 219, 619)



stay connected

# **Female**





Product may differ from Image

## **Approvals**





\* only for products with UL/CSA approvaled cable

| Form                        |                                  |
|-----------------------------|----------------------------------|
| Form                        | 12241                            |
| Cables                      |                                  |
| Cable number                | 655                              |
| No./diameter of wires       | 5 × 0.34 mm <sup>2</sup>         |
| Wire isolation              | PP (br, wh, bl, bk, gnye)        |
| C-track properties          | 10 Mio.                          |
| Torsion                     | 1 Mio. ± 360°/m                  |
| Jacket Color                | black                            |
| Shore hardness outer