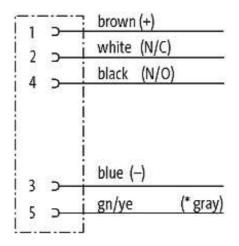

#### Illustration

(\* for cable type 126, 732, 219, 619)

stay connected

## **Approvals**

\* only for products with UL/CSA approvaled cable

| Form                        |                                  |
|-----------------------------|----------------------------------|
| Form                        | 12241                            |
| Cables                      |                                  |
| Cable number                | 655                              |
| No./diameter of wires       | 5 × 0.34 mm²                     |
| Wire isolation              | PP (br, wh, bl, bk, gnye)        |
| C-track properties          | 10 Mio.                          |
| Torsion                     | 1 Mio. ± 360°/m                  |
| Jacket Color                | black                            |
| Shore hardness outer jacket | 58 ± 3D                          |
| Material (jacket)           | PUR (UL/CSA), welding spark res. |
| Outer Ø                     | approx. 5.0 mm                   |
| Bend radius (fixed)         | 5 × outer Ø                      |