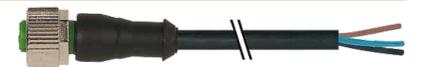

### M12 FEMALE 0°

PUR 5X0.34 black UL/CSA+ROBOT, drag ch 7.5m

M12
Female straight
5-pole
Art.-No. 7005 - M12 Lite - (plastic hexagonal screw) on request

Plastic housings with good resistance against chemicals and oils. The resistance to aggressive media should be individually tested for your application. Further details on request. Further cable lengths on request.

#### Illustration

(\* for cable type 126, 732, 219, 619)

stay connected

# **Female**

Product may differ from Image