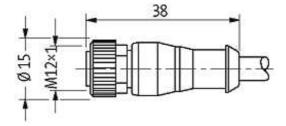

### M12 FEMALE 0°

PUR 5X0.34 black UL/CSA+ROBOT, drag ch 7.5m

M12
Female straight
5-pole
Art.-No. 7005 - M12 Lite - (plastic hexagonal screw) on request

Plastic housings with good resistance against chemicals and oils. The resistance to aggressive media should be individually tested for your application. Further details on request. Further cable lengths on request.

#### Illustration

(\* for cable type 126, 732, 219, 619)

stay connected

| Bend radius (moving)       10 × outer Ø         Temperature range (fixed)       -40+90 °C         Temperature range (mobile)       -25+90 °C         General data       Temperature range       -25+85 °C, depending on cable quality         Technical Data       Operating voltage       max. 125 V AC/DC         Operating current per contact       max. 4 A         Locking of ports       Screw thread M12 × 1 mm (recommended torque 0.6 Nm) self-securing         Protection       IP66K, IP67 inserted and tightened (EN 60529)         Commercial data         country of origin       DE         customs tariff number       85444290         minimum order quantity       1 |                               | FOR THE STATE OF T |
|-----------------------------------------------------------------------------------------------------------------------------------------------------------------------------------------------------------------------------------------------------------------------------------------------------------------------------------------------------------------------------------------------------------------------------------------------------------------------------------------------------------------------------------------------------------------------------------------------------------------------------------------------------------------------------------------|-------------------------------|--------------------------------------------------------------------------------------------------------------------------------------------------------------------------------------------------------------------------------------------------------------------------------------------------------------------------------------------------------------------------------------------------------------------------------------------------------------------------------------------------------------------------------------------------------------------------------------------------------------------------------------------------------------------------------------------------------------------------------------------------------------------------------------------------------------------------------------------------------------------------------------------------------------------------------------------------------------------------------------------------------------------------------------------------------------------------------------------------------------------------------------------------------------------------------------------------------------------------------------------------------------------------------------------------------------------------------------------------------------------------------------------------------------------------------------------------------------------------------------------------------------------------------------------------------------------------------------------------------------------------------------------------------------------------------------------------------------------------------------------------------------------------------------------------------------------------------------------------------------------------------------------------------------------------------------------------------------------------------------------------------------------------------------------------------------------------------------------------------------------------------|
| Temperature range (mobile)  General data  Temperature range  -25+85 °C, depending on cable quality  Technical Data  Operating voltage  Operating current per contact  Comperating of ports  Screw thread M12 × 1 mm (recommended torque 0.6 Nm) self-securing  Protection  IP66K, IP67 inserted and tightened (EN 60529)  Commercial data  country of origin  DE  customs tariff number                                                                                                                                                                                                                                                                                                 | Bend radius (moving)          | 10 × outer Ø                                                                                                                                                                                                                                                                                                                                                                                                                                                                                                                                                                                                                                                                                                                                                                                                                                                                                                                                                                                                                                                                                                                                                                                                                                                                                                                                                                                                                                                                                                                                                                                                                                                                                                                                                                                                                                                                                                                                                                                                                                                                                                                   |
| General data  Temperature range -25+85 °C, depending on cable quality  Technical Data  Operating voltage max. 125 V AC/DC  Operating current per contact max. 4 A  Locking of ports Screw thread M12 × 1 mm (recommended torque 0.6 Nm) self-securing  Protection IP66K, IP67 inserted and tightened (EN 60529)  Commercial data  country of origin DE  customs tariff number 85444290                                                                                                                                                                                                                                                                                                  | Temperature range (fixed)     | -40+90 °C                                                                                                                                                                                                                                                                                                                                                                                                                                                                                                                                                                                                                                                                                                                                                                                                                                                                                                                                                                                                                                                                                                                                                                                                                                                                                                                                                                                                                                                                                                                                                                                                                                                                                                                                                                                                                                                                                                                                                                                                                                                                                                                      |
| Technical Data  Operating voltage max. 125 V AC/DC  Operating current per contact max. 4 A  Locking of ports Screw thread M12 × 1 mm (recommended torque 0.6 Nm) self-securing  Protection IP66K, IP67 inserted and tightened (EN 60529)  Commercial data  country of origin DE  customs tariff number 85444290                                                                                                                                                                                                                                                                                                                                                                         | Temperature range (mobile)    | -25+90 °C                                                                                                                                                                                                                                                                                                                                                                                                                                                                                                                                                                                                                                                                                                                                                                                                                                                                                                                                                                                                                                                                                                                                                                                                                                                                                                                                                                                                                                                                                                                                                                                                                                                                                                                                                                                                                                                                                                                                                                                                                                                                                                                      |
| Technical Data  Operating voltage max. 125 V AC/DC  Operating current per contact max. 4 A  Locking of ports Screw thread M12 × 1 mm (recommended torque 0.6 Nm) self-securing  Protection IP66K, IP67 inserted and tightened (EN 60529)  Commercial data  country of origin DE  customs tariff number 85444290                                                                                                                                                                                                                                                                                                                                                                         | General data                  |                                                                                                                                                                                                                                                                                                                                                                                                                                                                                                                                                                                                                                                                                                                                                                                                                                                                                                                                                                                                                                                                                                                                                                                                                                                                                                                                                                                                                                                                                                                                                                                                                                                                                                                                                                                                                                                                                                                                                                                                                                                                                                                                |
| Operating voltage max. 125 V AC/DC  Operating current per contact max. 4 A  Locking of ports Screw thread M12 × 1 mm (recommended torque 0.6 Nm) self-securing  Protection IP66K, IP67 inserted and tightened (EN 60529)  Commercial data  country of origin DE  customs tariff number 85444290                                                                                                                                                                                                                                                                                                                                                                                         | Temperature range             | -25+85 °C, depending on cable quality                                                                                                                                                                                                                                                                                                                                                                                                                                                                                                                                                                                                                                                                                                                                                                                                                                                                                                                                                                                                                                                                                                                                                                                                                                                                                                                                                                                                                                                                                                                                                                                                                                                                                                                                                                                                                                                                                                                                                                                                                                                                                          |
| Operating current per contact  Locking of ports  Screw thread M12 × 1 mm (recommended torque 0.6 Nm) self-securing  Protection  IP66K, IP67 inserted and tightened (EN 60529)  Commercial data  country of origin  DE  customs tariff number  85444290                                                                                                                                                                                                                                                                                                                                                                                                                                  | Technical Data                |                                                                                                                                                                                                                                                                                                                                                                                                                                                                                                                                                                                                                                                                                                                                                                                                                                                                                                                                                                                                                                                                                                                                                                                                                                                                                                                                                                                                                                                                                                                                                                                                                                                                                                                                                                                                                                                                                                                                                                                                                                                                                                                                |
| Locking of ports  Screw thread M12 × 1 mm (recommended torque 0.6 Nm) self-securing  Protection  IP66K, IP67 inserted and tightened (EN 60529)  Commercial data  country of origin  DE  customs tariff number  85444290                                                                                                                                                                                                                                                                                                                                                                                                                                                                 | Operating voltage             | max. 125 V AC/DC                                                                                                                                                                                                                                                                                                                                                                                                                                                                                                                                                                                                                                                                                                                                                                                                                                                                                                                                                                                                                                                                                                                                                                                                                                                                                                                                                                                                                                                                                                                                                                                                                                                                                                                                                                                                                                                                                                                                                                                                                                                                                                               |
| Protection IP66K, IP67 inserted and tightened (EN 60529)  Commercial data  country of origin DE  customs tariff number 85444290                                                                                                                                                                                                                                                                                                                                                                                                                                                                                                                                                         | Operating current per contact | max. 4 A                                                                                                                                                                                                                                                                                                                                                                                                                                                                                                                                                                                                                                                                                                                                                                                                                                                                                                                                                                                                                                                                                                                                                                                                                                                                                                                                                                                                                                                                                                                                                                                                                                                                                                                                                                                                                                                                                                                                                                                                                                                                                                                       |
| Commercial data  country of origin  DE  customs tariff number  85444290                                                                                                                                                                                                                                                                                                                                                                                                                                                                                                                                                                                                                 | Locking of ports              | ,                                                                                                                                                                                                                                                                                                                                                                                                                                                                                                                                                                                                                                                                                                                                                                                                                                                                                                                                                                                                                                                                                                                                                                                                                                                                                                                                                                                                                                                                                                                                                                                                                                                                                                                                                                                                                                                                                                                                                                                                                                                                                                                              |
| country of origin DE customs tariff number 85444290                                                                                                                                                                                                                                                                                                                                                                                                                                                                                                                                                                                                                                     | Protection                    | IP66K, IP67 inserted and tightened (EN 60529)                                                                                                                                                                                                                                                                                                                                                                                                                                                                                                                                                                                                                                                                                                                                                                                                                                                                                                                                                                                                                                                                                                                                                                                                                                                                                                                                                                                                                                                                                                                                                                                                                                                                                                                                                                                                                                                                                                                                                                                                                                                                                  |
| customs tariff number 85444290                                                                                                                                                                                                                                                                                                                                                                                                                                                                                                                                                                                                                                                          | Commercial data               |                                                                                                                                                                                                                                                                                                                                                                                                                                                                                                                                                                                                                                                                                                                                                                                                                                                                                                                                                                                                                                                                                                                                                                                                                                                                                                                                                                                                                                                                                                                                                                                                                                                                                                                                                                                                                                                                                                                                                                                                                                                                                                                                |
|                                                                                                                                                                                                                                                                                                                                                                                                                                                                                                                                                                                                                                                                                         | country of origin             | DE                                                                                                                                                                                                                                                                                                                                                                                                                                                                                                                                                                                                                                                                                                                                                                                                                                                                                                                                                                                                                                                                                                                                                                                                                                                                                                                                                                                                                                                                                                                                                                                                                                                                                                                                                                                                                                                                                                                                                                                                                                                                                                                             |
| minimum order quantity 1                                                                                                                                                                                                                                                                                                                                                                                                                                                                                                                                                                                                                                                                | customs tariff number         | 85444290                                                                                                                                                                                                                                                                                                                                                                                                                                                                                                                                                                                                                                                                                                                                                                                                                                                                                                                                                                                                                                                                                                                                                                                                                                                                                                                                                                                                                                                                                                                                                                                                                                                                                                                                                                                                                                                                                                                                                                                                                                                                                                                       |
|                                                                                                                                                                                                                                                                                                                                                                                                                                                                                                                                                                                                                                                                                         | minimum order quantity        | 1                                                                                                                                                                                                                                                                                                                                                                                                                                                                                                                                                                                                                                                                                                                                                                                                                                                                                                                                                                                                                                                                                                                                                                                                                                                                                                                                                                                                                                                                                                                                                                                                                                                                                                                                                                                                                                                                                                                                                                                                                                                                                                                              |