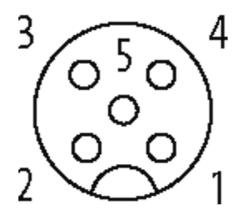

stay connected

### M12 FEMALE 0°

PUR 5X0.34 black UL/CSA+ROBOT, drag ch 7.5m

M12
Female straight
5-pole
Art.-No. 7005 - M12 Lite - (plastic hexagonal screw) on request

Plastic housings with good resistance against chemicals and oils. The resistance to aggressive media should be individually tested for your application. Further details on request. Further cable lengths on request.

## **Link to Product**

#### Illustration





(\* for cable type 126, 732, 219, 619)



stay connected

# **Female**





Product may differ from Image

## **Approvals**





\* only for products with UL/CSA approvaled cable

| Form                        |                                  |
|-----------------------------|----------------------------------|
| Form                        | 12241                            |
| Cables                      |                                  |
| Cable number                | 655                              |
| No./diameter of wires       | 5 × 0.34 mm²                     |
| Wire isolation              | PP (br, wh, bl, bk, gnye)        |
| C-track properties          | 10 Mio.                          |
| Torsion                     | 1 Mio. ± 360°/m                  |
| Jacket Color                | black                            |
| Shore hardness outer