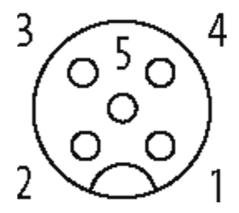

stay connected

### M12 FEMALE 0°

PUR 5X0.34 black UL/CSA, ROBOT, drag ch 25m

M12
Female straight
5-pole
Art.-No. 7005 - M12 Lite - (plastic hexagonal screw) on request

Plastic housings with good resistance against chemicals and oils. The resistance to aggressive media should be individually tested for your application. Further details on request. Further cable lengths on request.

## **Link to Product**

#### Illustration





(\* for cable type 126, 732, 219, 619)



stay connected

# **Female**





Product may differ from Image

## **Approvals**





\* only for products with UL/CSA approvaled cable

| Form                        |                                  |
|-----------------------------|----------------------------------|
| Form                        | 12241                            |
| Cables                      |                                  |
| Cable number                | 655                              |
| No./diameter of wires       | 5 × 0.34 mm²                     |
| Wire isolation              | PP (br, wh, bl, bk, gnye)        |
| C-track properties          | 10 Mio.                          |
| Torsion                     | 1 Mio. ± 360°/m                  |
| Jacket Color                | black                            |
| Shore hardness outer