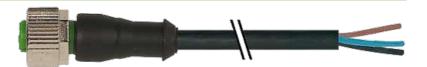

### M12 FEMALE 0°

PUR 5X0.34 black UL/CSA, ROBOT, drag ch 25m

M12
Female straight
5-pole
Art.-No. 7005 - M12 Lite - (plastic hexagonal screw) on request

Plastic housings with good resistance against chemicals and oils. The resistance to aggressive media should be individually tested for your application. Further details on request. Further cable lengths on request.

#### Illustration

(\* for cable type 126, 732, 219, 619)

stay connected

# **Female**

Product may differ from Image