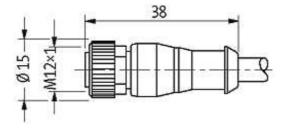

### M12 FEMALE 0°

PUR 5X0.34 black UL/CSA, ROBOT, drag ch 25m

M12
Female straight
5-pole
Art.-No. 7005 - M12 Lite - (plastic hexagonal screw) on request

Plastic housings with good resistance against chemicals and oils. The resistance to aggressive media should be individually tested for your application. Further details on request. Further cable lengths on request.

#### Illustration

(\* for cable type 126, 732, 219, 619)

stay connected