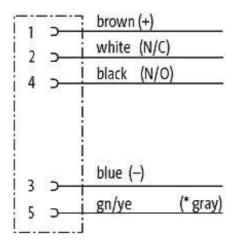

#### Illustration

(\* for cable type 126, 732, 219, 619)

stay connected

## **Approvals**

\* only for products with UL/CSA approvaled cable

| Form                        |                                  |
|-----------------------------|----------------------------------|
| Form                        | 12241                            |
| Cables                      |                                  |
| Cable number                | 655                              |
| No./diameter of wires       | 5 × 0.34 mm²                     |
| Wire isolation              | PP (br, wh, bl, bk, gnye)        |
| C-track properties          | 10 Mio.                          |
| Torsion                     | 1 Mio. ± 360°/m                  |
| Jacket Color                | black                            |
| Shore hardness outer jacket | 58 ± 3D                          |
| Material (jacket)           | PUR (UL/CSA), welding spark res. |
| Outer Ø                     | approx. 5.0 mm                   |
| Bend radius (fixed)         | 5 × outer Ø                      |