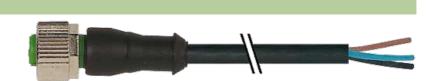

## M12 FEMALE 0°

PVC 5X0.34 black 10m

M12 Female straight 5-pole Art.-No. 7005 - M12 Lite - (plastic hexagonal screw) on request

Plastic housings with good resistance against chemicals and oils. The resistance to aggressive media should be individually tested for your application. Further details on request. Further cable lengths on request.

## Link to Product

Illustration

(\* for cable type 126, 732, 219, 619)

The information in this brochure has been compiled with the utmost care.

Liability for the correctness completeness and topicality of the information is restricted to gross negligence. Version: 05/16