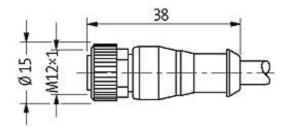

## Female

Product may differ from Image

| Approvals                                                                                                                                                                                                                                                                                                                                                                                                                                                                                                                                                                                                                                                                                                                                                                                                                                                                                                                                                                                                                                                                                                                                                                                                                                                                                                                                                                                                                                                                                                                                                                                                                                                                                                                                                                                                                                                                                                                                                                                                                                                                                                                     |                           |
|-------------------------------------------------------------------------------------------------------------------------------------------------------------------------------------------------------------------------------------------------------------------------------------------------------------------------------------------------------------------------------------------------------------------------------------------------------------------------------------------------------------------------------------------------------------------------------------------------------------------------------------------------------------------------------------------------------------------------------------------------------------------------------------------------------------------------------------------------------------------------------------------------------------------------------------------------------------------------------------------------------------------------------------------------------------------------------------------------------------------------------------------------------------------------------------------------------------------------------------------------------------------------------------------------------------------------------------------------------------------------------------------------------------------------------------------------------------------------------------------------------------------------------------------------------------------------------------------------------------------------------------------------------------------------------------------------------------------------------------------------------------------------------------------------------------------------------------------------------------------------------------------------------------------------------------------------------------------------------------------------------------------------------------------------------------------------------------------------------------------------------|---------------------------|
| c to the second | cup us<br>Listed          |
| * only for products wit                                                                                                                                                                                                                                                                                                                                                                                                                                                                                                                                                                                                                                                                                                                                                                                                                                                                                                                                                                                                                                                                                                                                                                                                                                                                                                                                                                                                                                                                                                                                                                                                                                                                                                                                                                                                                                                                                                                                                                                                                                                                                                       | h UL/CSA approvaled cable |
| Form                                                                                                                                                                                                                                                                                                                                                                                                                                                                                                                                                                                                                                                                                                                                                                                                                                                                                                                                                                                                                                                                                                                                                                                                                                                                                                                                                                                                                                                                                                                                                                                                                                                                                                                                                                                                                                                                                                                                                                                                                                                                                                                          |                           |
| Form                                                                                                                                                                                                                                                                                                                                                                                                                                                                                                                                                                                                                                                                                                                                                                                                                                                                                                                                                                                                                                                                                                                                                                                                                                                                                                                                                                                                                                                                                                                                                                                                                                                                                                                                                                                                                                                                                                                                                                                                                                                                                                                          | 12241                     |
| Cables                                                                                                                                                                                                                                                                                                                                                                                                                                                                                                                                                                                                                                                                                                                                                                                                                                                                                                                                                                                                                                                                                                                                                                                                                                                                                                                                                                                                                                                                                                                                                                                                                                                                                                                                                                                                                                                                                                                                                                                                                                                                                                                        |                           |
| Cable number                                                                                                                                                                                                                                                                                                                                                                                                                                                                                                                                                                                                                                                                                                                                                                                                                                                                                                                                                                                                                                                                                                                                                                                                                                                                                                                                                                                                                                                                                                                                                                                                                                                                                                                                                                                                                                                                                                                                                                                                                                                                                                                  | 729                       |
| No./diameter of wires                                                                                                                                                                                                                                                                                                                                                                                                                                                                                                                                                                                                                                                                                                                                                                                                                                                                                                                                                                                                                                                                                                                                                                                                                                                                                                                                                                                                                                                                                                                                                                                                                                                                                                                                                                                                                                                                                                                                                                                                                                                                                                         | 5 × 0.34 mm <sup>2</sup>  |
| Wire isolation                                                                                                                                                                                                                                                                                                                                                                                                                                                                                                                                                                                                                                                                                                                                                                                                                                                                                                                                                                                                                                                                                                                                                                                                                                                                                                                                                                                                                                                                                                                                                                                                                                                                                                                                                                                                                                                                                                                                                                                                                                                                                                                | PVC (br, wh, bl, bk,      |
| Jacket Color                                                                                                                                                                                                                                                                                                                                                                                                                                                                                                                                                                                                                                                                                                                                                                                                                                                                                                                                                                                                                                                                                                                                                                                                                                                                                                                                                                                                                                                                                                                                                                                                                                                                                                                                                                                                                                                                                                                                                                                                                                                                                                                  | black                     |
| Shore hardness outer jacket                                                                                                                                                                                                                                                                                                                                                                                                                                                                                                                                                                                                                                                                                                                                                                                                                                                                                                                                                                                                                                                                                                                                                                                                                                                                                                                                                                                                                                                                                                                                                                                                                                                                                                                                                                                                                                                                                                                                                                                                                                                                                                   | 75 ± 5A                   |
| Material (jacket)                                                                                                                                                                                                                                                                                                                                                                                                                                                                                                                                                                                                                                                                                                                                                                                                                                                                                                                                                                                                                                                                                                                                                                                                                                                                                                                                                                                                                                                                                                                                                                                                                                                                                                                                                                                                                                                                                                                                                                                                                                                                                                             | PVC                       |
| Outer Ø                                                                                                                                                                                                                                                                                                                                                                                                                                                                                                                                                                                                                                                                                                                                                                                                                                                                                                                                                                                                                                                                                                                                                                                                                                                                                                                                                                                                                                                                                                                                                                                                                                                                                                                                                                                                                                                                                                                                                                                                                                                                                                                       | approx. 5.9 mm            |
| Bend radius (fixed)                                                                                                                                                                                                                                                                                                                                                                                                                                                                                                                                                                                                                                                                                                                                                                                                                                                                                                                                                                                                                                                                                                                                                                                                                                                                                                                                                                                                                                                                                                                                                                                                                                                                                                                                                                                                                                                                                                                                                                                                                                                                                                           | 5 × outer Ø               |
| Bend radius (moving)                                                                                                                                                                                                                                                                                                                                                                                                                                                                                                                                                                                                                                                                                                                                                                                                                                                                                                                                                                                                                                                                                                                                                                                                                                                                                                                                                                                                                                                                                                                                                                                                                                                                                                                                                                                                                                                                                                                                                                                                                                                                                                          | 10 × outer Ø              |
| Temperature range (fixed)                                                                                                                                                                                                                                                                                                                                                                                                                                                                                                                                                                                                                                                                                                                                                                                                                                                                                                                                                                                                                                                                                                                                                                                                                                                                                                                                                                                                                                                                                                                                                                                                                                                                                                                                                                                                                                                                                                                                                                                                                                                                                                     | -30+70 °C                 |