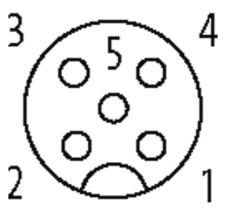

## Link to Product

Illustration

(\* for cable type 126, 732, 219, 619)

The information in this brochure has been compiled with the utmost care.

Liability for the correctness completeness and topicality of the information is restricted to gross negligence. Version: 05/16

## Female

Product may differ from Image

| Approvals                                                                                                                                                                                                                                                                                                                                                                                                                                                                                                                                                                                                                                                                                                                                                                                                                                                                                                                                                                                                                                                                                                                                                                                                                                                                                                                                                                                                                                                                                                                                                                                                                                                                                                                                                                                                                                                                                                                                                                                                                                                                                                                     |                           |
|-------------------------------------------------------------------------------------------------------------------------------------------------------------------------------------------------------------------------------------------------------------------------------------------------------------------------------------------------------------------------------------------------------------------------------------------------------------------------------------------------------------------------------------------------------------------------------------------------------------------------------------------------------------------------------------------------------------------------------------------------------------------------------------------------------------------------------------------------------------------------------------------------------------------------------------------------------------------------------------------------------------------------------------------------------------------------------------------------------------------------------------------------------------------------------------------------------------------------------------------------------------------------------------------------------------------------------------------------------------------------------------------------------------------------------------------------------------------------------------------------------------------------------------------------------------------------------------------------------------------------------------------------------------------------------------------------------------------------------------------------------------------------------------------------------------------------------------------------------------------------------------------------------------------------------------------------------------------------------------------------------------------------------------------------------------------------------------------------------------------------------|---------------------------|
| c to the second | cup us<br>Listed          |
| * only for products wit                                                                                                                                                                                                                                                                                                                                                                                                                                                                                                                                                                                                                                                                                                                                                                                                                                                                                                                                                                                                                                                                                                                                                                                                                                                                                                                                                                                                                                                                                                                                                                                                                                                                                                                                                                                                                                                                                                                                                                                                                                                                                                       | h UL/CSA approvaled cable |
| Form                                                                                                                                                                                                                                                                                                                                                                                                                                                                                                                                                                                                                                                                                                                                                                                                                                                                                                                                                                                                                                                                                                                                                                                                                                                                                                                                                                                                                                                                                                                                                                                                                                                                                                                                                                                                                                                                                                                                                                                                                                                                                                                          |                           |
| Form                                                                                                                                                                                                                                                                                                                                                                                                                                                                                                                                                                                                                                                                                                                                                                                                                                                                                                                                                                                                                                                                                                                                                                                                                                                                                                                                                                                                                                                                                                                                                                                                                                                                                                                                                                                                                                                                                                                                                                                                                                                                                                                          | 12241                     |
| Cables                                                                                                                                                                                                                                                                                                                                                                                                                                                                                                                                                                                                                                                                                                                                                                                                                                                                                                                                                                                                                                                                                                                                                                                                                                                                                                                                                                                                                                                                                                                                                                                                                                                                                                                                                                                                                                                                                                                                                                                                                                                                                                                        |                           |
| Cable number                                                                                                                                                                                                                                                                                                                                                                                                                                                                                                                                                                                                                                                                                                                                                                                                                                                                                                                                                                                                                                                                                                                                                                                                                                                                                                                                                                                                                                                                                                                                                                                                                                                                                                                                                                                                                                                                                                                                                                                                                                                                                                                  | 729                       |
| No./diameter of wires                                                                                                                                                                                                                                                                                                                                                                                                                                                                                                                                                                                                                                                                                                                                                                                                                                                                                                                                                                                                                                                                                                                                                                                                                                                                                                                                                                                                                                                                                                                                                                                                                                                                                                                                                                                                                                                                                                                                                                                                                                                                                                         | 5 × 0.34 mm <sup>2</sup>  |
| Wire isolation                                                                                                                                                                                                                                                                                                                                                                                                                                                                                                                                                                                                                                                                                                                                                                                                                                                                                                                                                                                                                                                                                                                                                                                                                                                                                                                                                                                                                                                                                                                                                                                                                                                                                                                                                                                                                                                                                                                                                                                                                                                                                                                | PVC (br, wh, bl, bk,      |
| Jacket Color                                                                                                                                                                                                                                                                                                                                                                                                                                                                                                                                                                                                                                                                                                                                                                                                                                                                                                                                                                                                                                                                                                                                                                                                                                                                                                                                                                                                                                                                                                                                                                                                                                                                                                                                                                                                                                                                                                                                                                                                                                                                                                                  | black                     |
| Shore hardness outer jacket                                                                                                                                                                                                                                                                                                                                                                                                                                                                                                                                                                                                                                                                                                                                                                                                                                                                                                                                                                                                                                                                                                                                                                                                                                                                                                                                                                                                                                                                                                                                                                                                                                                                                                                                                                                                                                                                                                                                                                                                                                                                                                   | 75 ± 5A                   |
| Material (jacket)                                                                                                                                                                                                                                                                                                                                                                                                                                                                                                                                                                                                                                                                                                                                                                                                                                                                                                                                                                                                                                                                                                                                                                                                                                                                                                                                                                                                                                                                                                                                                                                                                                                                                                                                                                                                                                                                                                                                                                                                                                                                                                             | PVC                       |
| Outer Ø                                                                                                                                                                                                                                                                                                                                                                                                                                                                                                                                                                                                                                                                                                                                                                                                                                                                                                                                                                                                                                                                                                                                                                                                                                                                                                                                                                                                                                                                                                                                                                                                                                                                                                                                                                                                                                                                                                                                                                                                                                                                                                                       | approx. 5.9 mm            |
| Bend radius (fixed)                                                                                                                                                                                                                                                                                                                                                                                                                                                                                                                                                                                                                                                                                                                                                                                                                                                                                                                                                                                                                                                                                                                                                                                                                                                                                                                                                                                                                                                                                                                                                                                                                                                                                                                                                                                                                                                                                                                                                                                                                                                                                                           | 5 × outer Ø               |
| Bend radius (moving)                                                                                                                                                                                                                                                                                                                                                                                                                                                                                                                                                                                                                                                                                                                                                                                                                                                                                                                                                                                                                                                                                                                                                                                                                                                                                                                                                                                                                                                                                                                                                                                                                                                                                                                                                                                                                                                                                                                                                                                                                                                                                                          | 10 × outer Ø              |
| Temperature range (fixed)                                                                                                                                                                                                                                                                                                                                                                                                                                                                                                                                                                                                                                                                                                                                                                                                                                                                                                                                                                                                                                                                                                                                                                                                                                                                                                                                                                                                                                                                                                                                                                                                                                                                                                                                                                                                                                                                                                                                                                                                                                                                                                     | -30+70 °C                 |