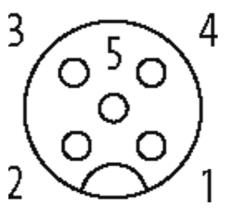

## Female

Product may differ from Image

| Approvals                                                                                                                                                                                                                                                                                                                                                                                                                                                                                                                                                                                                                                                                                                                                                                                                                                                                                                                                                                                                                                                                                                                                                                                                                                                                                                                                                                                                                                                                                                                                                                                                                                                                                                                                                                                                                                                                                                                                                                                                                                                                                                                     |                           |
|-------------------------------------------------------------------------------------------------------------------------------------------------------------------------------------------------------------------------------------------------------------------------------------------------------------------------------------------------------------------------------------------------------------------------------------------------------------------------------------------------------------------------------------------------------------------------------------------------------------------------------------------------------------------------------------------------------------------------------------------------------------------------------------------------------------------------------------------------------------------------------------------------------------------------------------------------------------------------------------------------------------------------------------------------------------------------------------------------------------------------------------------------------------------------------------------------------------------------------------------------------------------------------------------------------------------------------------------------------------------------------------------------------------------------------------------------------------------------------------------------------------------------------------------------------------------------------------------------------------------------------------------------------------------------------------------------------------------------------------------------------------------------------------------------------------------------------------------------------------------------------------------------------------------------------------------------------------------------------------------------------------------------------------------------------------------------------------------------------------------------------|---------------------------|
| c to the second | cup us<br>Listed          |
| * only for products wit                                                                                                                                                                                                                                                                                                                                                                                                                                                                                                                                                                                                                                                                                                                                                                                                                                                                                                                                                                                                                                                                                                                                                                                                                                                                                                                                                                                                                                                                                                                                                                                                                                                                                                                                                                                                                                                                                                                                                                                                                                                                                                       | h UL/CSA approvaled cable |
| Form                                                                                                                                                                                                                                                                                                                                                                                                                                                                                                                                                                                                                                                                                                                                                                                                                                                                                                                                                                                                                                                                                                                                                                                                                                                                                                                                                                                                                                                                                                                                                                                                                                                                                                                                                                                                                                                                                                                                                                                                                                                                                                                          |                           |
| Form                                                                                                                                                                                                                                                                                                                                                                                                                                                                                                                                                                                                                                                                                                                                                                                                                                                                                                                                                                                                                                                                                                                                                                                                                                                                                                                                                                                                                                                                                                                                                                                                                                                                                                                                                                                                                                                                                                                                                                                                                                                                                                                          | 12241                     |
| Cables                                                                                                                                                                                                                                                                                                                                                                                                                                                                                                                                                                                                                                                                                                                                                                                                                                                                                                                                                                                                                                                                                                                                                                                                                                                                                                                                                                                                                                                                                                                                                                                                                                                                                                                                                                                                                                                                                                                                                                                                                                                                                                                        |                           |
| Cable number                                                                                                                                                                                                                                                                                                                                                                                                                                                                                                                                                                                                                                                                                                                                                                                                                                                                                                                                                                                                                                                                                                                                                                                                                                                                                                                                                                                                                                                                                                                                                                                                                                                                                                                                                                                                                                                                                                                                                                                                                                                                                                                  | 729                       |
| No./diameter of wires                                                                                                                                                                                                                                                                                                                                                                                                                                                                                                                                                                                                                                                                                                                                                                                                                                                                                                                                                                                                                                                                                                                                                                                                                                                                                                                                                                                                                                                                                                                                                                                                                                                                                                                                                                                                                                                                                                                                                                                                                                                                                                         | 5 × 0.34 mm <sup>2</sup>  |
| Wire isolation                                                                                                                                                                                                                                                                                                                                                                                                                                                                                                                                                                                                                                                                                                                                                                                                                                                                                                                                                                                                                                                                                                                                                                                                                                                                                                                                                                                                                                                                                                                                                                                                                                                                                                                                                                                                                                                                                                                                                                                                                                                                                                                | PVC (br, wh, bl, bk,      |
| Jacket Color                                                                                                                                                                                                                                                                                                                                                                                                                                                                                                                                                                                                                                                                                                                                                                                                                                                                                                                                                                                                                                                                                                                                                                                                                                                                                                                                                                                                                                                                                                                                                                                                                                                                                                                                                                                                                                                                                                                                                                                                                                                                                                                  | black                     |
| Shore hardness outer jacket                                                                                                                                                                                                                                                                                                                                                                                                                                                                                                                                                                                                                                                                                                                                                                                                                                                                                                                                                                                                                                                                                                                                                                                                                                                                                                                                                                                                                                                                                                                                                                                                                                                                                                                                                                                                                                                                                                                                                                                                                                                                                                   | 75 ± 5A                   |
| Material (jacket)                                                                                                                                                                                                                                                                                                                                                                                                                                                                                                                                                                                                                                                                                                                                                                                                                                                                                                                                                                                                                                                                                                                                                                                                                                                                                                                                                                                                                                                                                                                                                                                                                                                                                                                                                                                                                                                                                                                                                                                                                                                                                                             | PVC                       |
| Outer Ø                                                                                                                                                                                                                                                                                                                                                                                                                                                                                                                                                                                                                                                                                                                                                                                                                                                                                                                                                                                                                                                                                                                                                                                                                                                                                                                                                                                                                                                                                                                                                                                                                                                                                                                                                                                                                                                                                                                                                                                                                                                                                                                       | approx. 5.9 mm            |
| Bend radius (fixed)                                                                                                                                                                                                                                                                                                                                                                                                                                                                                                                                                                                                                                                                                                                                                                                                                                                                                                                                                                                                                                                                                                                                                                                                                                                                                                                                                                                                                                                                                                                                                                                                                                                                                                                                                                                                                                                                                                                                                                                                                                                                                                           | 5 × outer Ø               |
| Bend radius (moving)                                                                                                                                                                                                                                                                                                                                                                                                                                                                                                                                                                                                                                                                                                                                                                                                                                                                                                                                                                                                                                                                                                                                                                                                                                                                                                                                                                                                                                                                                                                                                                                                                                                                                                                                                                                                                                                                                                                                                                                                                                                                                                          | 10 × outer Ø              |
| Temperature range (fixed)                                                                                                                                                                                                                                                                                                                                                                                                                                                                                                                                                                                                                                                                                                                                                                                                                                                                                                                                                                                                                                                                                                                                                                                                                                                                                                                                                                                                                                                                                                                                                                                                                                                                                                                                                                                                                                                                                                                                                                                                                                                                                                     | -30+70 °C                 |