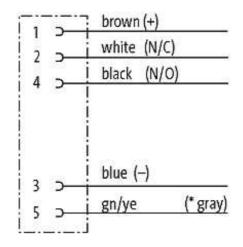

## Female

Product may differ from Image

| Approvals                                                                                                                                                                                                                                                                                                                                                                                                                                                                                                                                                                                                                                                                                                                                                                                                                                                                                                                                                                                                                                                                                                                                                                                                                                                                                                                                                                                                                                                                                                                                                                                                                                                                                                                                                                                                                                                                                                                                                                                                                                                                                                                     |                           |
|-------------------------------------------------------------------------------------------------------------------------------------------------------------------------------------------------------------------------------------------------------------------------------------------------------------------------------------------------------------------------------------------------------------------------------------------------------------------------------------------------------------------------------------------------------------------------------------------------------------------------------------------------------------------------------------------------------------------------------------------------------------------------------------------------------------------------------------------------------------------------------------------------------------------------------------------------------------------------------------------------------------------------------------------------------------------------------------------------------------------------------------------------------------------------------------------------------------------------------------------------------------------------------------------------------------------------------------------------------------------------------------------------------------------------------------------------------------------------------------------------------------------------------------------------------------------------------------------------------------------------------------------------------------------------------------------------------------------------------------------------------------------------------------------------------------------------------------------------------------------------------------------------------------------------------------------------------------------------------------------------------------------------------------------------------------------------------------------------------------------------------|---------------------------|
| c to the second | cup us<br>Listed          |
| * only for products wit                                                                                                                                                                                                                                                                                                                                                                                                                                                                                                                                                                                                                                                                                                                                                                                                                                                                                                                                                                                                                                                                                                                                                                                                                                                                                                                                                                                                                                                                                                                                                                                                                                                                                                                                                                                                                                                                                                                                                                                                                                                                                                       | h UL/CSA approvaled cable |
| Form                                                                                                                                                                                                                                                                                                                                                                                                                                                                                                                                                                                                                                                                                                                                                                                                                                                                                                                                                                                                                                                                                                                                                                                                                                                                                                                                                                                                                                                                                                                                                                                                                                                                                                                                                                                                                                                                                                                                                                                                                                                                                                                          |                           |
| Form                                                                                                                                                                                                                                                                                                                                                                                                                                                                                                                                                                                                                                                                                                                                                                                                                                                                                                                                                                                                                                                                                                                                                                                                                                                                                                                                                                                                                                                                                                                                                                                                                                                                                                                                                                                                                                                                                                                                                                                                                                                                                                                          | 12241                     |
| Cables                                                                                                                                                                                                                                                                                                                                                                                                                                                                                                                                                                                                                                                                                                                                                                                                                                                                                                                                                                                                                                                                                                                                                                                                                                                                                                                                                                                                                                                                                                                                                                                                                                                                                                                                                                                                                                                                                                                                                                                                                                                                                                                        |                           |
| Cable number                                                                                                                                                                                                                                                                                                                                                                                                                                                                                                                                                                                                                                                                                                                                                                                                                                                                                                                                                                                                                                                                                                                                                                                                                                                                                                                                                                                                                                                                                                                                                                                                                                                                                                                                                                                                                                                                                                                                                                                                                                                                                                                  | 729                       |
| No./diameter of wires                                                                                                                                                                                                                                                                                                                                                                                                                                                                                                                                                                                                                                                                                                                                                                                                                                                                                                                                                                                                                                                                                                                                                                                                                                                                                                                                                                                                                                                                                                                                                                                                                                                                                                                                                                                                                                                                                                                                                                                                                                                                                                         | 5 × 0.34 mm <sup>2</sup>  |
| Wire isolation                                                                                                                                                                                                                                                                                                                                                                                                                                                                                                                                                                                                                                                                                                                                                                                                                                                                                                                                                                                                                                                                                                                                                                                                                                                                                                                                                                                                                                                                                                                                                                                                                                                                                                                                                                                                                                                                                                                                                                                                                                                                                                                | PVC (br, wh, bl, bk,      |
| Jacket Color                                                                                                                                                                                                                                                                                                                                                                                                                                                                                                                                                                                                                                                                                                                                                                                                                                                                                                                                                                                                                                                                                                                                                                                                                                                                                                                                                                                                                                                                                                                                                                                                                                                                                                                                                                                                                                                                                                                                                                                                                                                                                                                  | black                     |
| Shore hardness outer jacket                                                                                                                                                                                                                                                                                                                                                                                                                                                                                                                                                                                                                                                                                                                                                                                                                                                                                                                                                                                                                                                                                                                                                                                                                                                                                                                                                                                                                                                                                                                                                                                                                                                                                                                                                                                                                                                                                                                                                                                                                                                                                                   | 75 ± 5A                   |
| Material (jacket)                                                                                                                                                                                                                                                                                                                                                                                                                                                                                                                                                                                                                                                                                                                                                                                                                                                                                                                                                                                                                                                                                                                                                                                                                                                                                                                                                                                                                                                                                                                                                                                                                                                                                                                                                                                                                                                                                                                                                                                                                                                                                                             | PVC                       |
| Outer Ø                                                                                                                                                                                                                                                                                                                                                                                                                                                                                                                                                                                                                                                                                                                                                                                                                                                                                                                                                                                                                                                                                                                                                                                                                                                                                                                                                                                                                                                                                                                                                                                                                                                                                                                                                                                                                                                                                                                                                                                                                                                                                                                       | approx. 5.9 mm            |
| Bend radius (fixed)                                                                                                                                                                                                                                                                                                                                                                                                                                                                                                                                                                                                                                                                                                                                                                                                                                                                                                                                                                                                                                                                                                                                                                                                                                                                                                                                                                                                                                                                                                                                                                                                                                                                                                                                                                                                                                                                                                                                                                                                                                                                                                           | 5 × outer Ø               |
| Bend radius (moving)                                                                                                                                                                                                                                                                                                                                                                                                                                                                                                                                                                                                                                                                                                                                                                                                                                                                                                                                                                                                                                                                                                                                                                                                                                                                                                                                                                                                                                                                                                                                                                                                                                                                                                                                                                                                                                                                                                                                                                                                                                                                                                          | 10 × outer Ø              |
| Temperature range (fixed)                                                                                                                                                                                                                                                                                                                                                                                                                                                                                                                                                                                                                                                                                                                                                                                                                                                                                                                                                                                                                                                                                                                                                                                                                                                                                                                                                                                                                                                                                                                                                                                                                                                                                                                                                                                                                                                                                                                                                                                                                                                                                                     | -30+70 °C                 |