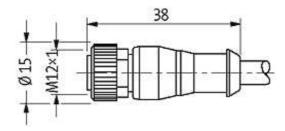

## M12 FEMALE 0°

PVC 5X0.34 black 30m

M12 Female straight 5-pole Art.-No. 7005 - M12 Lite - (plastic hexagonal screw) on request

Plastic housings with good resistance against chemicals and oils. The resistance to aggressive media should be individually tested for your application. Further details on request. Further cable lengths on request.

## Female

Product may differ from Image

| Approvals                                                                                                                                                                                                                                                                                                                                                                                                                                                                                                                                                                                                                                                                                                                                                                                                                                                                                                                                                                                                                                                                                                                                                                                                                                                                                                                                                                                                                                                                                                                                                                                                                                                                                                                                                                                                                                                                                                                                                                                                                                                                                                                     |                           |
|-------------------------------------------------------------------------------------------------------------------------------------------------------------------------------------------------------------------------------------------------------------------------------------------------------------------------------------------------------------------------------------------------------------------------------------------------------------------------------------------------------------------------------------------------------------------------------------------------------------------------------------------------------------------------------------------------------------------------------------------------------------------------------------------------------------------------------------------------------------------------------------------------------------------------------------------------------------------------------------------------------------------------------------------------------------------------------------------------------------------------------------------------------------------------------------------------------------------------------------------------------------------------------------------------------------------------------------------------------------------------------------------------------------------------------------------------------------------------------------------------------------------------------------------------------------------------------------------------------------------------------------------------------------------------------------------------------------------------------------------------------------------------------------------------------------------------------------------------------------------------------------------------------------------------------------------------------------------------------------------------------------------------------------------------------------------------------------------------------------------------------|---------------------------|
| c to the second | cup us<br>Listed          |
| * only for products wit                                                                                                                                                                                                                                                                                                                                                                                                                                                                                                                                                                                                                                                                                                                                                                                                                                                                                                                                                                                                                                                                                                                                                                                                                                                                                                                                                                                                                                                                                                                                                                                                                                                                                                                                                                                                                                                                                                                                                                                                                                                                                                       | h UL/CSA approvaled cable |
| Form                                                                                                                                                                                                                                                                                                                                                                                                                                                                                                                                                                                                                                                                                                                                                                                                                                                                                                                                                                                                                                                                                                                                                                                                                                                                                                                                                                                                                                                                                                                                                                                                                                                                                                                                                                                                                                                                                                                                                                                                                                                                                                                          |                           |
| Form                                                                                                                                                                                                                                                                                                                                                                                                                                                                                                                                                                                                                                                                                                                                                                                                                                                                                                                                                                                                                                                                                                                                                                                                                                                                                                                                                                                                                                                                                                                                                                                                                                                                                                                                                                                                                                                                                                                                                                                                                                                                                                                          | 12241                     |
| Cables                                                                                                                                                                                                                                                                                                                                                                                                                                                                                                                                                                                                                                                                                                                                                                                                                                                                                                                                                                                                                                                                                                                                                                                                                                                                                                                                                                                                                                                                                                                                                                                                                                                                                                                                                                                                                                                                                                                                                                                                                                                                                                                        |                           |
| Cable number                                                                                                                                                                                                                                                                                                                                                                                                                                                                                                                                                                                                                                                                                                                                                                                                                                                                                                                                                                                                                                                                                                                                                                                                                                                                                                                                                                                                                                                                                                                                                                                                                                                                                                                                                                                                                                                                                                                                                                                                                                                                                                                  | 729                       |
| No./diameter of wires                                                                                                                                                                                                                                                                                                                                                                                                                                                                                                                                                                                                                                                                                                                                                                                                                                                                                                                                                                                                                                                                                                                                                                                                                                                                                                                                                                                                                                                                                                                                                                                                                                                                                                                                                                                                                                                                                                                                                                                                                                                                                                         | 5 × 0.34 mm <sup>2</sup>  |
| Wire isolation                                                                                                                                                                                                                                                                                                                                                                                                                                                                                                                                                                                                                                                                                                                                                                                                                                                                                                                                                                                                                                                                                                                                                                                                                                                                                                                                                                                                                                                                                                                                                                                                                                                                                                                                                                                                                                                                                                                                                                                                                                                                                                                | PVC (br, wh, bl, bk,      |
| Jacket Color                                                                                                                                                                                                                                                                                                                                                                                                                                                                                                                                                                                                                                                                                                                                                                                                                                                                                                                                                                                                                                                                                                                                                                                                                                                                                                                                                                                                                                                                                                                                                                                                                                                                                                                                                                                                                                                                                                                                                                                                                                                                                                                  | black                     |
| Shore hardness outer jacket                                                                                                                                                                                                                                                                                                                                                                                                                                                                                                                                                                                                                                                                                                                                                                                                                                                                                                                                                                                                                                                                                                                                                                                                                                                                                                                                                                                                                                                                                                                                                                                                                                                                                                                                                                                                                                                                                                                                                                                                                                                                                                   | 75 ± 5A                   |
| Material (jacket)                                                                                                                                                                                                                                                                                                                                                                                                                                                                                                                                                                                                                                                                                                                                                                                                                                                                                                                                                                                                                                                                                                                                                                                                                                                                                                                                                                                                                                                                                                                                                                                                                                                                                                                                                                                                                                                                                                                                                                                                                                                                                                             | PVC                       |
| Outer Ø                                                                                                                                                                                                                                                                                                                                                                                                                                                                                                                                                                                                                                                                                                                                                                                                                                                                                                                                                                                                                                                                                                                                                                                                                                                                                                                                                                                                                                                                                                                                                                                                                                                                                                                                                                                                                                                                                                                                                                                                                                                                                                                       | approx. 5.9 mm            |
| Bend radius (fixed)                                                                                                                                                                                                                                                                                                                                                                                                                                                                                                                                                                                                                                                                                                                                                                                                                                                                                                                                                                                                                                                                                                                                                                                                                                                                                                                                                                                                                                                                                                                                                                                                                                                                                                                                                                                                                                                                                                                                                                                                                                                                                                           | 5 × outer Ø               |
| Bend radius (moving)                                                                                                                                                                                                                                                                                                                                                                                                                                                                                                                                                                                                                                                                                                                                                                                                                                                                                                                                                                                                                                                                                                                                                                                                                                                                                                                                                                                                                                                                                                                                                                                                                                                                                                                                                                                                                                                                                                                                                                                                                                                                                                          | 10 × outer Ø              |
| Temperature range (fixed)                                                                                                                                                                                                                                                                                                                                                                                                                                                                                                                                                                                                                                                                                                                                                                                                                                                                                                                                                                                                                                                                                                                                                                                                                                                                                                                                                                                                                                                                                                                                                                                                                                                                                                                                                                                                                                                                                                                                                                                                                                                                                                     | -30+70 °C                 |