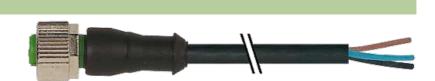

## M12 FEMALE 0°

PVC 5X0.34 black 30m

M12 Female straight 5-pole Art.-No. 7005 - M12 Lite - (plastic hexagonal screw) on request

Plastic housings with good resistance against chemicals and oils. The resistance to aggressive media should be individually tested for your application. Further details on request. Further cable lengths on request.