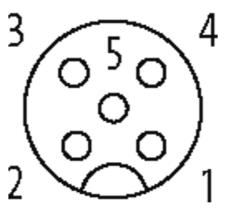

## M12 female 0° with cable 3LED

PUR 5x0.34 ye UL/CSA+drag chain 10m

M12 Female straight 5-pole with 3 × LED (PNP) Art.-No. 7005 - M12 Lite - (plastic hexagonal screw) on request

Plastic housings with good resistance against chemicals and oils. The resistance to aggressive media should be individually tested for your application. Further details on request. Further cable lengths on request.

## Link to Product

Illustration

(\* for cable type 126, 732, 219, 619)

The information in this brochure has been compiled with the utmost care. Liability for the correctness completeness and topicality of the information is restricted to gross negligence. Version: 05/16