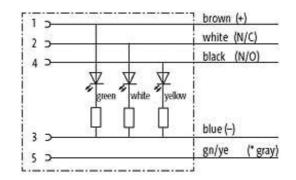

## M12 female 0° with cable 3LED

PUR 5x0.34 ye UL/CSA+drag chain 10m

M12 Female straight 5-pole with 3 × LED (PNP) Art.-No. 7005 - M12 Lite - (plastic hexagonal screw) on request

Plastic housings with good resistance against chemicals and oils. The resistance to aggressive media should be individually tested for your application. Further details on request. Further cable lengths on request.

## Link to Product

Illustration

(\* for cable type 126, 732, 219, 619)

The information in this brochure has been compiled with the utmost care. Liability for the correctness completeness and topicality of the information is restricted to gross negligence. Version: 05/16