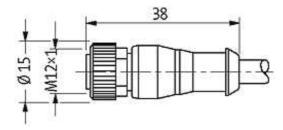

## M12 female 0° with cable 3LED

PUR 5x0.34 ye UL/CSA+drag chain 10m

M12 Female straight 5-pole with 3 × LED (PNP) Art.-No. 7005 - M12 Lite - (plastic hexagonal screw) on request

Plastic housings with good resistance against chemicals and oils. The resistance to aggressive media should be individually tested for your application. Further details on request. Further cable lengths on request.

## Link to Product

Illustration

(\* for cable type 126, 732, 219, 619)

The information in this brochure has been compiled with the utmost care. Liability for the correctness completeness and topicality of the information is restricted to gross negligence. Version: 05/16