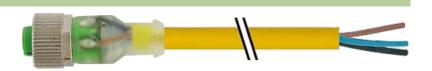

## M12 female 0° with cable 3LED

PUR 5x0.34 ye UL/CSA+drag chain 10m

M12 Female straight 5-pole with 3 × LED (PNP) Art.-No. 7005 - M12 Lite - (plastic hexagonal screw) on request

Plastic housings with good resistance against chemicals and oils. The resistance to aggressive media should be individually tested for your application. Further details on request. Further cable lengths on request.

## Link to Product

Illustration

(\* for cable type 126, 732, 219, 619)

The information in this brochure has been compiled with the utmost care. Liability for the correctness completeness and topicality of the information is restricted to gross negligence. Version: 05/16