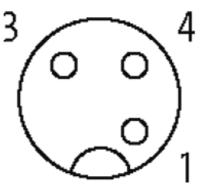

stay connected

| Temperature range (fixed)     | -30+80 °C                                                             |  |
|-------------------------------|-----------------------------------------------------------------------|--|
| Temperature range (mobile)    | -5+80 °C                                                              |  |
| General data                  |                                                                       |  |
| Temperature range             | -25+85 °C, depending on cable quality                                 |  |
| Technical Data                |                                                                       |  |
| Operating voltage             | 24 V DC ±25 %                                                         |  |
| Operating current per contact | max. 4 A                                                              |  |
| Coding                        | M12, A-coded                                                          |  |
| LED display                   | LED (green): Power / LED (yellow): (S1)                               |  |
| Locking of ports              | Screw thread M12 × 1 mm (recommended torque 0.6 Nm) self-<br>securing |  |
| Compression gland             | M12 (SW13)                                                            |  |
| Protection                    | IP66K, IP67 inserted and tightened (EN 60529)                         |  |
| Locking material              | Zinc die casting, matte nickel plated                                 |  |
| Material                      | PUR                                                                   |  |
| Commercial data               |                                                                       |  |
| country of origin             | DE                                                                    |  |
| customs tariff number         | 85444290                                                              |  |
| minimum order quantity        | 1                                                                     |  |