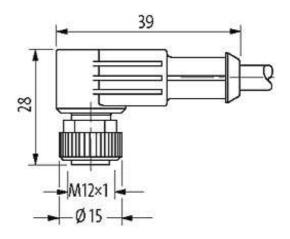

stay connected

| Temperature range (fixed)     | -30+80 °C                                                             |  |
|-------------------------------|-----------------------------------------------------------------------|--|
| Temperature range (mobile)    | -5+80 °C                                                              |  |
| General data                  |                                                                       |  |
| Temperature range             | -25+85 °C, depending on cable quality                                 |  |
| Technical Data                |                                                                       |  |
| Operating voltage             | 24 V DC ±25 %                                                         |  |
| Operating current per contact | max. 4 A                                                              |  |
| Coding                        | M12, A-coded                                                          |  |
| LED display                   | LED (green): Power / LED (yellow): (S1)                               |  |
| Locking of ports              | Screw thread M12 × 1 mm (recommended torque 0.6 Nm) self-<br>securing |  |
| Compression gland             | M12 (SW13)                                                            |  |
| Protection                    | IP66K, IP67 inserted and tightened (EN 60529)                         |  |
| Locking material              | Zinc die casting, matte nickel plated                                 |  |
| Material                      | PUR                                                                   |  |
| Commercial data               |                                                                       |  |
| country of origin             | DE                                                                    |  |
| customs tariff number         | 85444290                                                              |  |
| minimum order quantity        | 1                                                                     |  |