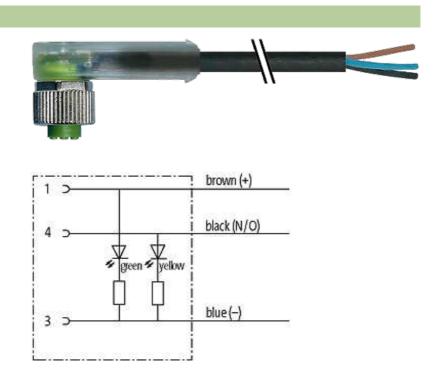

## M12 FEMALE 90° LED

PVC 3X0.34 black UL/CSA 15m

M12 Female 90° 3-pole with 2 × LED (PNP) Art.-No. 7005 - M12 Lite - (plastic hexagonal screw) on request

Plastic housings with good resistance against chemicals and oils. The resistance to aggressive media should be individually tested for your application. Further details on request. Further cable lengths on request.

stay connected

| Temperature range (fixed)     | -30+80 °C                                                             |  |
|-------------------------------|-----------------------------------------------------------------------|--|
| Temperature range (mobile)    | -5+80 °C                                                              |  |
| General data                  |                                                                       |  |
| Temperature range             | -25+85 °C, depending on cable quality                                 |  |
| Technical Data                |                                                                       |  |
| Operating voltage             | 24 V DC ±25 %                                                         |  |
| Operating current per contact | max. 4 A                                                              |  |
| Coding                        | M12, A-coded                                                          |  |
| LED display                   | LED (green): Power / LED (yellow): (S1)                               |  |
| Locking of ports              | Screw thread M12 × 1 mm (recommended torque 0.6 Nm) self-<br>securing |  |
| Compression gland             | M12 (SW13)                                                            |  |
| Protection                    | IP66K, IP67 inserted and tightened (EN 60529)                         |  |
| Locking material              | Zinc die casting, matte nickel plated                                 |  |
| Material                      | PUR                                                                   |  |
| Commercial data               |                                                                       |  |
| country of origin             | DE                                                                    |  |
| customs tariff number         | 85444290                                                              |  |
| minimum order quantity        | 1                                                                     |  |