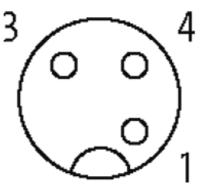

## Female

Product may differ from Image

| Approvals                                                                                                                                                                                                                                                                                                                                                                                                                                                                                                                                                                                                                                                                                                                                                                                                                                                                                                                                                                                                                                                                                                                                                                                                                                                                                                                                                                                                                                                                                                                                                                                                                                                                                                                                                                                                                                                                                                                                                                                                                                                                                                                      |                              |  |
|--------------------------------------------------------------------------------------------------------------------------------------------------------------------------------------------------------------------------------------------------------------------------------------------------------------------------------------------------------------------------------------------------------------------------------------------------------------------------------------------------------------------------------------------------------------------------------------------------------------------------------------------------------------------------------------------------------------------------------------------------------------------------------------------------------------------------------------------------------------------------------------------------------------------------------------------------------------------------------------------------------------------------------------------------------------------------------------------------------------------------------------------------------------------------------------------------------------------------------------------------------------------------------------------------------------------------------------------------------------------------------------------------------------------------------------------------------------------------------------------------------------------------------------------------------------------------------------------------------------------------------------------------------------------------------------------------------------------------------------------------------------------------------------------------------------------------------------------------------------------------------------------------------------------------------------------------------------------------------------------------------------------------------------------------------------------------------------------------------------------------------|------------------------------|--|
| c Benne state stat | cup us<br>Listed             |  |
| Form                                                                                                                                                                                                                                                                                                                                                                                                                                                                                                                                                                                                                                                                                                                                                                                                                                                                                                                                                                                                                                                                                                                                                                                                                                                                                                                                                                                                                                                                                                                                                                                                                                                                                                                                                                                                                                                                                                                                                                                                                                                                                                                           |                              |  |
| Form                                                                                                                                                                                                                                                                                                                                                                                                                                                                                                                                                                                                                                                                                                                                                                                                                                                                                                                                                                                                                                                                                                                                                                                                                                                                                                                                                                                                                                                                                                                                                                                                                                                                                                                                                                                                                                                                                                                                                                                                                                                                                                                           | 12381                        |  |
| Cables                                                                                                                                                                                                                                                                                                                                                                                                                                                                                                                                                                                                                                                                                                                                                                                                                                                                                                                                                                                                                                                                                                                                                                                                                                                                                                                                                                                                                                                                                                                                                                                                                                                                                                                                                                                                                                                                                                                                                                                                                                                                                                                         |                              |  |
| Cable number                                                                                                                                                                                                                                                                                                                                                                                                                                                                                                                                                                                                                                                                                                                                                                                                                                                                                                                                                                                                                                                                                                                                                                                                                                                                                                                                                                                                                                                                                                                                                                                                                                                                                                                                                                                                                                                                                                                                                                                                                                                                                                                   | 613                          |  |
| No./diameter of wires                                                                                                                                                                                                                                                                                                                                                                                                                                                                                                                                                                                                                                                                                                                                                                                                                                                                                                                                                                                                                                                                                                                                                                                                                                                                                                                                                                                                                                                                                                                                                                                                                                                                                                                                                                                                                                                                                                                                                                                                                                                                                                          | $3 \times 0.34 \text{ mm}^2$ |  |
| Wire isolation                                                                                                                                                                                                                                                                                                                                                                                                                                                                                                                                                                                                                                                                                                                                                                                                                                                                                                                                                                                                                                                                                                                                                                                                                                                                                                                                                                                                                                                                                                                                                                                                                                                                                                                                                                                                                                                                                                                                                                                                                                                                                                                 | PVC (br, bl, bk)             |  |
| Jacket Color                                                                                                                                                                                                                                                                                                                                                                                                                                                                                                                                                                                                                                                                                                                                                                                                                                                                                                                                                                                                                                                                                                                                                                                                                                                                                                                                                                                                                                                                                                                                                                                                                                                                                                                                                                                                                                                                                                                                                                                                                                                                                                                   | black                        |  |
| Shore hardness outer jacket                                                                                                                                                                                                                                                                                                                                                                                                                                                                                                                                                                                                                                                                                                                                                                                                                                                                                                                                                                                                                                                                                                                                                                                                                                                                                                                                                                                                                                                                                                                                                                                                                                                                                                                                                                                                                                                                                                                                                                                                                                                                                                    | 85 ± 5A                      |  |
| Material (jacket)                                                                                                                                                                                                                                                                                                                                                                                                                                                                                                                                                                                                                                                                                                                                                                                                                                                                                                                                                                                                                                                                                                                                                                                                                                                                                                                                                                                                                                                                                                                                                                                                                                                                                                                                                                                                                                                                                                                                                                                                                                                                                                              | PVC (UL/CSA)                 |  |
| Outer Ø                                                                                                                                                                                                                                                                                                                                                                                                                                                                                                                                                                                                                                                                                                                                                                                                                                                                                                                                                                                                                                                                                                                                                                                                                                                                                                                                                                                                                                                                                                                                                                                                                                                                                                                                                                                                                                                                                                                                                                                                                                                                                                                        | approx. 4.6 mm               |  |
| Bend radius (fixed)                                                                                                                                                                                                                                                                                                                                                                                                                                                                                                                                                                                                                                                                                                                                                                                                                                                                                                                                                                                                                                                                                                                                                                                                                                                                                                                                                                                                                                                                                                                                                                                                                                                                                                                                                                                                                                                                                                                                                                                                                                                                                                            | 5 × outer Ø                  |  |
| Bend radius (moving)                                                                                                                                                                                                                                                                                                                                                                                                                                                                                                                                                                                                                                                                                                                                                                                                                                                                                                                                                                                                                                                                                                                                                                                                                                                                                                                                                                                                                                                                                                                                                                                                                                                                                                                                                                                                                                                                                                                                                                                                                                                                                                           | 10 × outer Ø                 |  |

stay connected

| Temperature range (fixed)     | -30+80 °C                                                             |  |
|-------------------------------|-----------------------------------------------------------------------|--|
| Temperature range (mobile)    | -5+80 °C                                                              |  |
| General data                  |                                                                       |  |
| Temperature range             | -25+85 °C, depending on cable quality                                 |  |
| Technical Data                |                                                                       |  |
| Operating voltage             | 24 V DC ±25 %                                                         |  |
| Operating current per contact | max. 4 A                                                              |  |
| Coding                        | M12, A-coded                                                          |  |
| LED display                   | LED (green): Power / LED (yellow): (S1)                               |  |
| Locking of ports              | Screw thread M12 × 1 mm (recommended torque 0.6 Nm) self-<br>securing |  |
| Compression gland             | M12 (SW13)                                                            |  |
| Protection                    | IP66K, IP67 inserted and tightened (EN 60529)                         |  |
| Locking material              | Zinc die casting, matte nickel plated                                 |  |
| Material                      | PUR                                                                   |  |
| Commercial data               |                                                                       |  |
| country of origin             | DE                                                                    |  |
| customs tariff number         | 85444290                                                              |  |
| minimum order quantity        | 1                                                                     |  |