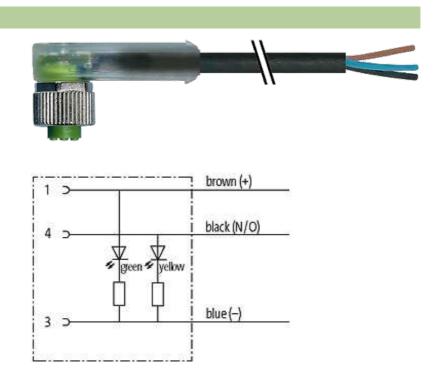

## M12 FEMALE 90° LED

PVC 3X0.34 black UL/CSA 20m

M12 Female 90° 3-pole with 2 × LED (PNP) Art.-No. 7005 - M12 Lite - (plastic hexagonal screw) on request

Plastic housings with good resistance against chemicals and oils. The resistance to aggressive media should be individually tested for your application. Further details on request. Further cable lengths on request.

## Female

Product may differ from Image

| Approvals                                                                                                                                                                                                                                                                                                                                                                                                                                                                                                                                                                                                                                                                                                                                                                                                                                                                                                                                                                                                                                                                                                                                                                                                                                                                                                                                                                                                                                                                                                                                                                                                                                                                                                                                                                                                                                                                                                                                                                                                                                                                                                                      |                              |  |
|--------------------------------------------------------------------------------------------------------------------------------------------------------------------------------------------------------------------------------------------------------------------------------------------------------------------------------------------------------------------------------------------------------------------------------------------------------------------------------------------------------------------------------------------------------------------------------------------------------------------------------------------------------------------------------------------------------------------------------------------------------------------------------------------------------------------------------------------------------------------------------------------------------------------------------------------------------------------------------------------------------------------------------------------------------------------------------------------------------------------------------------------------------------------------------------------------------------------------------------------------------------------------------------------------------------------------------------------------------------------------------------------------------------------------------------------------------------------------------------------------------------------------------------------------------------------------------------------------------------------------------------------------------------------------------------------------------------------------------------------------------------------------------------------------------------------------------------------------------------------------------------------------------------------------------------------------------------------------------------------------------------------------------------------------------------------------------------------------------------------------------|------------------------------|--|
| c Benne state stat | cup us<br>Listed             |  |
| Form                                                                                                                                                                                                                                                                                                                                                                                                                                                                                                                                                                                                                                                                                                                                                                                                                                                                                                                                                                                                                                                                                                                                                                                                                                                                                                                                                                                                                                                                                                                                                                                                                                                                                                                                                                                                                                                                                                                                                                                                                                                                                                                           |                              |  |
| Form                                                                                                                                                                                                                                                                                                                                                                                                                                                                                                                                                                                                                                                                                                                                                                                                                                                                                                                                                                                                                                                                                                                                                                                                                                                                                                                                                                                                                                                                                                                                                                                                                                                                                                                                                                                                                                                                                                                                                                                                                                                                                                                           | 12381                        |  |
| Cables                                                                                                                                                                                                                                                                                                                                                                                                                                                                                                                                                                                                                                                                                                                                                                                                                                                                                                                                                                                                                                                                                                                                                                                                                                                                                                                                                                                                                                                                                                                                                                                                                                                                                                                                                                                                                                                                                                                                                                                                                                                                                                                         |                              |  |
| Cable number                                                                                                                                                                                                                                                                                                                                                                                                                                                                                                                                                                                                                                                                                                                                                                                                                                                                                                                                                                                                                                                                                                                                                                                                                                                                                                                                                                                                                                                                                                                                                                                                                                                                                                                                                                                                                                                                                                                                                                                                                                                                                                                   | 613                          |  |
| No./diameter of wires                                                                                                                                                                                                                                                                                                                                                                                                                                                                                                                                                                                                                                                                                                                                                                                                                                                                                                                                                                                                                                                                                                                                                                                                                                                                                                                                                                                                                                                                                                                                                                                                                                                                                                                                                                                                                                                                                                                                                                                                                                                                                                          | $3 \times 0.34 \text{ mm}^2$ |  |
| Wire isolation                                                                                                                                                                                                                                                                                                                                                                                                                                                                                                                                                                                                                                                                                                                                                                                                                                                                                                                                                                                                                                                                                                                                                                                                                                                                                                                                                                                                                                                                                                                                                                                                                                                                                                                                                                                                                                                                                                                                                                                                                                                                                                                 | PVC (br, bl, bk)             |  |
| Jacket Color                                                                                                                                                                                                                                                                                                                                                                                                                                                                                                                                                                                                                                                                                                                                                                                                                                                                                                                                                                                                                                                                                                                                                                                                                                                                                                                                                                                                                                                                                                                                                                                                                                                                                                                                                                                                                                                                                                                                                                                                                                                                                                                   | black                        |  |
| Shore hardness outer jacket                                                                                                                                                                                                                                                                                                                                                                                                                                                                                                                                                                                                                                                                                                                                                                                                                                                                                                                                                                                                                                                                                                                                                                                                                                                                                                                                                                                                                                                                                                                                                                                                                                                                                                                                                                                                                                                                                                                                                                                                                                                                                                    | 85 ± 5A                      |  |
| Material (jacket)                                                                                                                                                                                                                                                                                                                                                                                                                                                                                                                                                                                                                                                                                                                                                                                                                                                                                                                                                                                                                                                                                                                                                                                                                                                                                                                                                                                                                                                                                                                                                                                                                                                                                                                                                                                                                                                                                                                                                                                                                                                                                                              | PVC (UL/CSA)                 |  |
| Outer Ø                                                                                                                                                                                                                                                                                                                                                                                                                                                                                                                                                                                                                                                                                                                                                                                                                                                                                                                                                                                                                                                                                                                                                                                                                                                                                                                                                                                                                                                                                                                                                                                                                                                                                                                                                                                                                                                                                                                                                                                                                                                                                                                        | approx. 4.6 mm               |  |
| Bend radius (fixed)                                                                                                                                                                                                                                                                                                                                                                                                                                                                                                                                                                                                                                                                                                                                                                                                                                                                                                                                                                                                                                                                                                                                                                                                                                                                                                                                                                                                                                                                                                                                                                                                                                                                                                                                                                                                                                                                                                                                                                                                                                                                                                            | 5 × outer Ø                  |  |
| Bend radius (moving)                                                                                                                                                                                                                                                                                                                                                                                                                                                                                                                                                                                                                                                                                                                                                                                                                                                                                                                                                                                                                                                                                                                                                                                                                                                                                                                                                                                                                                                                                                                                                                                                                                                                                                                                                                                                                                                                                                                                                                                                                                                                                                           | 10 × outer Ø                 |  |