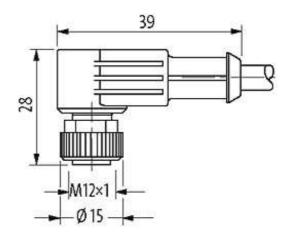

## Female

Product may differ from Image

| Approvals                                                                                                                                                                                                                                                                                                                                                                                                                                                                                                                                                                                                                                                                                                                                                                                                                                                                                                                                                                                                                                                                                                                                                                                                                                                                                                                                                                                                                                                                                                                                                                                                                                                                                                                                                                                                                                                                                                                                                                                                                                                                                                                      |                              |  |
|--------------------------------------------------------------------------------------------------------------------------------------------------------------------------------------------------------------------------------------------------------------------------------------------------------------------------------------------------------------------------------------------------------------------------------------------------------------------------------------------------------------------------------------------------------------------------------------------------------------------------------------------------------------------------------------------------------------------------------------------------------------------------------------------------------------------------------------------------------------------------------------------------------------------------------------------------------------------------------------------------------------------------------------------------------------------------------------------------------------------------------------------------------------------------------------------------------------------------------------------------------------------------------------------------------------------------------------------------------------------------------------------------------------------------------------------------------------------------------------------------------------------------------------------------------------------------------------------------------------------------------------------------------------------------------------------------------------------------------------------------------------------------------------------------------------------------------------------------------------------------------------------------------------------------------------------------------------------------------------------------------------------------------------------------------------------------------------------------------------------------------|------------------------------|--|
| c Benne state stat | cup us<br>Listed             |  |
| Form                                                                                                                                                                                                                                                                                                                                                                                                                                                                                                                                                                                                                                                                                                                                                                                                                                                                                                                                                                                                                                                                                                                                                                                                                                                                                                                                                                                                                                                                                                                                                                                                                                                                                                                                                                                                                                                                                                                                                                                                                                                                                                                           |                              |  |
| Form                                                                                                                                                                                                                                                                                                                                                                                                                                                                                                                                                                                                                                                                                                                                                                                                                                                                                                                                                                                                                                                                                                                                                                                                                                                                                                                                                                                                                                                                                                                                                                                                                                                                                                                                                                                                                                                                                                                                                                                                                                                                                                                           | 12381                        |  |
| Cables                                                                                                                                                                                                                                                                                                                                                                                                                                                                                                                                                                                                                                                                                                                                                                                                                                                                                                                                                                                                                                                                                                                                                                                                                                                                                                                                                                                                                                                                                                                                                                                                                                                                                                                                                                                                                                                                                                                                                                                                                                                                                                                         |                              |  |
| Cable number                                                                                                                                                                                                                                                                                                                                                                                                                                                                                                                                                                                                                                                                                                                                                                                                                                                                                                                                                                                                                                                                                                                                                                                                                                                                                                                                                                                                                                                                                                                                                                                                                                                                                                                                                                                                                                                                                                                                                                                                                                                                                                                   | 613                          |  |
| No./diameter of wires                                                                                                                                                                                                                                                                                                                                                                                                                                                                                                                                                                                                                                                                                                                                                                                                                                                                                                                                                                                                                                                                                                                                                                                                                                                                                                                                                                                                                                                                                                                                                                                                                                                                                                                                                                                                                                                                                                                                                                                                                                                                                                          | $3 \times 0.34 \text{ mm}^2$ |  |
| Wire isolation                                                                                                                                                                                                                                                                                                                                                                                                                                                                                                                                                                                                                                                                                                                                                                                                                                                                                                                                                                                                                                                                                                                                                                                                                                                                                                                                                                                                                                                                                                                                                                                                                                                                                                                                                                                                                                                                                                                                                                                                                                                                                                                 | PVC (br, bl, bk)             |  |
| Jacket Color                                                                                                                                                                                                                                                                                                                                                                                                                                                                                                                                                                                                                                                                                                                                                                                                                                                                                                                                                                                                                                                                                                                                                                                                                                                                                                                                                                                                                                                                                                                                                                                                                                                                                                                                                                                                                                                                                                                                                                                                                                                                                                                   | black                        |  |
| Shore hardness outer jacket                                                                                                                                                                                                                                                                                                                                                                                                                                                                                                                                                                                                                                                                                                                                                                                                                                                                                                                                                                                                                                                                                                                                                                                                                                                                                                                                                                                                                                                                                                                                                                                                                                                                                                                                                                                                                                                                                                                                                                                                                                                                                                    | 85 ± 5A                      |  |
| Material (jacket)                                                                                                                                                                                                                                                                                                                                                                                                                                                                                                                                                                                                                                                                                                                                                                                                                                                                                                                                                                                                                                                                                                                                                                                                                                                                                                                                                                                                                                                                                                                                                                                                                                                                                                                                                                                                                                                                                                                                                                                                                                                                                                              | PVC (UL/CSA)                 |  |
| Outer Ø                                                                                                                                                                                                                                                                                                                                                                                                                                                                                                                                                                                                                                                                                                                                                                                                                                                                                                                                                                                                                                                                                                                                                                                                                                                                                                                                                                                                                                                                                                                                                                                                                                                                                                                                                                                                                                                                                                                                                                                                                                                                                                                        | approx. 4.6 mm               |  |
| Bend radius (fixed)                                                                                                                                                                                                                                                                                                                                                                                                                                                                                                                                                                                                                                                                                                                                                                                                                                                                                                                                                                                                                                                                                                                                                                                                                                                                                                                                                                                                                                                                                                                                                                                                                                                                                                                                                                                                                                                                                                                                                                                                                                                                                                            | 5 × outer Ø                  |  |
| Bend radius (moving)                                                                                                                                                                                                                                                                                                                                                                                                                                                                                                                                                                                                                                                                                                                                                                                                                                                                                                                                                                                                                                                                                                                                                                                                                                                                                                                                                                                                                                                                                                                                                                                                                                                                                                                                                                                                                                                                                                                                                                                                                                                                                                           | 10 × outer Ø                 |  |

stay connected

| Temperature range (fixed)     | -30+80 °C                                                             |  |
|-------------------------------|-----------------------------------------------------------------------|--|
| Temperature range (mobile)    | -5+80 °C                                                              |  |
| General data                  |                                                                       |  |
| Temperature range             | -25+85 °C, depending on cable quality                                 |  |
| Technical Data                |                                                                       |  |
| Operating voltage             | 24 V DC ±25 %                                                         |  |
| Operating current per contact | max. 4 A                                                              |  |
| Coding                        | M12, A-coded                                                          |  |
| LED display                   | LED (green): Power / LED (yellow): (S1)                               |  |
| Locking of ports              | Screw thread M12 × 1 mm (recommended torque 0.6 Nm) self-<br>securing |  |
| Compression gland             | M12 (SW13)                                                            |  |
| Protection                    | IP66K, IP67 inserted and tightened (EN 60529)                         |  |
| Locking material              | Zinc die casting, matte nickel plated                                 |  |
| Material                      | PUR                                                                   |  |
| Commercial data               |                                                                       |  |
| country of origin             | DE                                                                    |  |
| customs tariff number         | 85444290                                                              |  |
| minimum order quantity        | 1                                                                     |  |