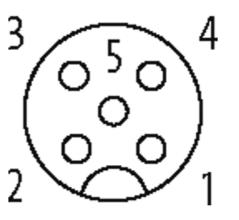

Link to Product

Illustration

(\* for cable type 203, 603, 243, 643)

The information in this brochure has been compiled with the utmost care. Liability for the correctness completeness and topicality of the information is restricted to gross negligence. Version: 05/16

## Female

Product may differ from Image

| Approvals                                                                                                                                                                                                                                                                                                                                                                                                                                                                                                                                                                                                                                                                                                                                                                                                                                                                                                                                                                                                                                                                                                                                                                                                                                                                                                                                                                                                                                                                                                                                                                                                                                                                                                                                                                                                                                                                                                                                                                                                                                                                                                                      |                          |  |
|--------------------------------------------------------------------------------------------------------------------------------------------------------------------------------------------------------------------------------------------------------------------------------------------------------------------------------------------------------------------------------------------------------------------------------------------------------------------------------------------------------------------------------------------------------------------------------------------------------------------------------------------------------------------------------------------------------------------------------------------------------------------------------------------------------------------------------------------------------------------------------------------------------------------------------------------------------------------------------------------------------------------------------------------------------------------------------------------------------------------------------------------------------------------------------------------------------------------------------------------------------------------------------------------------------------------------------------------------------------------------------------------------------------------------------------------------------------------------------------------------------------------------------------------------------------------------------------------------------------------------------------------------------------------------------------------------------------------------------------------------------------------------------------------------------------------------------------------------------------------------------------------------------------------------------------------------------------------------------------------------------------------------------------------------------------------------------------------------------------------------------|--------------------------|--|
| c Benne state stat | cup us<br>Listed         |  |
| * only for products with UL/C                                                                                                                                                                                                                                                                                                                                                                                                                                                                                                                                                                                                                                                                                                                                                                                                                                                                                                                                                                                                                                                                                                                                                                                                                                                                                                                                                                                                                                                                                                                                                                                                                                                                                                                                                                                                                                                                                                                                                                                                                                                                                                  | CSA approvaled cable     |  |
| Form                                                                                                                                                                                                                                                                                                                                                                                                                                                                                                                                                                                                                                                                                                                                                                                                                                                                                                                                                                                                                                                                                                                                                                                                                                                                                                                                                                                                                                                                                                                                                                                                                                                                                                                                                                                                                                                                                                                                                                                                                                                                                                                           |                          |  |
| Form                                                                                                                                                                                                                                                                                                                                                                                                                                                                                                                                                                                                                                                                                                                                                                                                                                                                                                                                                                                                                                                                                                                                                                                                                                                                                                                                                                                                                                                                                                                                                                                                                                                                                                                                                                                                                                                                                                                                                                                                                                                                                                                           | 13221                    |  |
| Cables                                                                                                                                                                                                                                                                                                                                                                                                                                                                                                                                                                                                                                                                                                                                                                                                                                                                                                                                                                                                                                                                                                                                                                                                                                                                                                                                                                                                                                                                                                                                                                                                                                                                                                                                                                                                                                                                                                                                                                                                                                                                                                                         |                          |  |
| Cable number                                                                                                                                                                                                                                                                                                                                                                                                                                                                                                                                                                                                                                                                                                                                                                                                                                                                                                                                                                                                                                                                                                                                                                                                                                                                                                                                                                                                                                                                                                                                                                                                                                                                                                                                                                                                                                                                                                                                                                                                                                                                                                                   | 243                      |  |
| No./diameter of wires                                                                                                                                                                                                                                                                                                                                                                                                                                                                                                                                                                                                                                                                                                                                                                                                                                                                                                                                                                                                                                                                                                                                                                                                                                                                                                                                                                                                                                                                                                                                                                                                                                                                                                                                                                                                                                                                                                                                                                                                                                                                                                          | 5 × 0.34 mm <sup>2</sup> |  |
| Wire isolation                                                                                                                                                                                                                                                                                                                                                                                                                                                                                                                                                                                                                                                                                                                                                                                                                                                                                                                                                                                                                                                                                                                                                                                                                                                                                                                                                                                                                                                                                                                                                                                                                                                                                                                                                                                                                                                                                                                                                                                                                                                                                                                 | PP (br, wh, bl, bk,      |  |
| C-track properties                                                                                                                                                                                                                                                                                                                                                                                                                                                                                                                                                                                                                                                                                                                                                                                                                                                                                                                                                                                                                                                                                                                                                                                                                                                                                                                                                                                                                                                                                                                                                                                                                                                                                                                                                                                                                                                                                                                                                                                                                                                                                                             | rack properties 5 Mio.   |  |
| Torsion                                                                                                                                                                                                                                                                                                                                                                                                                                                                                                                                                                                                                                                                                                                                                                                                                                                                                                                                                                                                                                                                                                                                                                                                                                                                                                                                                                                                                                                                                                                                                                                                                                                                                                                                                                                                                                                                                                                                                                                                                                                                                                                        | 2 Mio. ± 30°/m           |  |
| Jacket Color                                                                                                                                                                                                                                                                                                                                                                                                                                                                                                                                                                                                                                                                                                                                                                                                                                                                                                                                                                                                                                                                                                                                                                                                                                                                                                                                                                                                                                                                                                                                                                                                                                                                                                                                                                                                                                                                                                                                                                                                                                                                                                                   | gray                     |  |
| Shore hardness outer jacket                                                                                                                                                                                                                                                                                                                                                                                                                                                                                                                                                                                                                                                                                                                                                                                                                                                                                                                                                                                                                                                                                                                                                                                                                                                                                                                                                                                                                                                                                                                                                                                                                                                                                                                                                                                                                                                                                                                                                                                                                                                                                                    | 90 ± 5A                  |  |
| Material (jacket)                                                                                                                                                                                                                                                                                                                                                                                                                                                                                                                                                                                                                                                                                                                                                                                                                                                                                                                                                                                                                                                                                                                                                                                                                                                                                                                                                                                                                                                                                                                                                                                                                                                                                                                                                                                                                                                                                                                                                                                                                                                                                                              | PUR (UL/CSA)             |  |
| Outer Ø                                                                                                                                                                                                                                                                                                                                                                                                                                                                                                                                                                                                                                                                                                                                                                                                                                                                                                                                                                                                                                                                                                                                                                                                                                                                                                                                                                                                                                                                                                                                                                                                                                                                                                                                                                                                                                                                                                                                                                                                                                                                                                                        | approx. 5.6 mm           |  |
| Bend radius (fixed)                                                                                                                                                                                                                                                                                                                                                                                                                                                                                                                                                                                                                                                                                                                                                                                                                                                                                                                                                                                                                                                                                                                                                                                                                                                                                                                                                                                                                                                                                                                                                                                                                                                                                                                                                                                                                                                                                                                                                                                                                                                                                                            | 5 × outer Ø              |  |