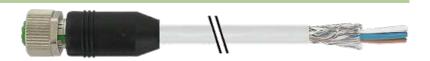

## M12 FEMALE 0° SHIELDED

PUR 5X0.34 shielded GRAY, UL/CSA, drag ch 20m

M12 Female straight 5-pole, shielded

Plastic housings with good resistance against chemicals and oils. The resistance to aggressive media should be individually tested for your application. Further details on request. Further cable lengths on request.

Link to Product

Illustration

(\* for cable type 203, 603, 243, 643)

The information in this brochure has been compiled with the utmost care. Liability for the correctness completeness and topicality of the information is restricted to gross negligence. Version: 05/16