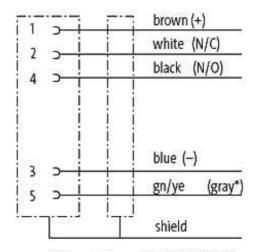

Link to Product

Illustration

(\* for cable type 203, 603, 243, 643)

The information in this brochure has been compiled with the utmost care. Liability for the correctness completeness and topicality of the information is restricted to gross negligence. Version: 05/16

## Female

Product may differ from Image

| Approvals                                                                                                                                                                                                                                                                                                                                                                                                                                                                                                                                                                                                                                                                                                                                                                                                                                                                                                                                                                                                                                                                                                                                                                                                                                                                                                                                                                                                                                                                                                                                                                                                                                                                                                                                                                                                                                                                                                                                                                                                                                                                                                                      |                          |  |
|--------------------------------------------------------------------------------------------------------------------------------------------------------------------------------------------------------------------------------------------------------------------------------------------------------------------------------------------------------------------------------------------------------------------------------------------------------------------------------------------------------------------------------------------------------------------------------------------------------------------------------------------------------------------------------------------------------------------------------------------------------------------------------------------------------------------------------------------------------------------------------------------------------------------------------------------------------------------------------------------------------------------------------------------------------------------------------------------------------------------------------------------------------------------------------------------------------------------------------------------------------------------------------------------------------------------------------------------------------------------------------------------------------------------------------------------------------------------------------------------------------------------------------------------------------------------------------------------------------------------------------------------------------------------------------------------------------------------------------------------------------------------------------------------------------------------------------------------------------------------------------------------------------------------------------------------------------------------------------------------------------------------------------------------------------------------------------------------------------------------------------|--------------------------|--|
| c Benne state stat | cup us<br>Listed         |  |
| * only for products with UL/C                                                                                                                                                                                                                                                                                                                                                                                                                                                                                                                                                                                                                                                                                                                                                                                                                                                                                                                                                                                                                                                                                                                                                                                                                                                                                                                                                                                                                                                                                                                                                                                                                                                                                                                                                                                                                                                                                                                                                                                                                                                                                                  | CSA approvaled cable     |  |
| Form                                                                                                                                                                                                                                                                                                                                                                                                                                                                                                                                                                                                                                                                                                                                                                                                                                                                                                                                                                                                                                                                                                                                                                                                                                                                                                                                                                                                                                                                                                                                                                                                                                                                                                                                                                                                                                                                                                                                                                                                                                                                                                                           |                          |  |
| Form                                                                                                                                                                                                                                                                                                                                                                                                                                                                                                                                                                                                                                                                                                                                                                                                                                                                                                                                                                                                                                                                                                                                                                                                                                                                                                                                                                                                                                                                                                                                                                                                                                                                                                                                                                                                                                                                                                                                                                                                                                                                                                                           | 13221                    |  |
| Cables                                                                                                                                                                                                                                                                                                                                                                                                                                                                                                                                                                                                                                                                                                                                                                                                                                                                                                                                                                                                                                                                                                                                                                                                                                                                                                                                                                                                                                                                                                                                                                                                                                                                                                                                                                                                                                                                                                                                                                                                                                                                                                                         |                          |  |
| Cable number                                                                                                                                                                                                                                                                                                                                                                                                                                                                                                                                                                                                                                                                                                                                                                                                                                                                                                                                                                                                                                                                                                                                                                                                                                                                                                                                                                                                                                                                                                                                                                                                                                                                                                                                                                                                                                                                                                                                                                                                                                                                                                                   | 243                      |  |
| No./diameter of wires                                                                                                                                                                                                                                                                                                                                                                                                                                                                                                                                                                                                                                                                                                                                                                                                                                                                                                                                                                                                                                                                                                                                                                                                                                                                                                                                                                                                                                                                                                                                                                                                                                                                                                                                                                                                                                                                                                                                                                                                                                                                                                          | 5 × 0.34 mm <sup>2</sup> |  |
| Wire isolation                                                                                                                                                                                                                                                                                                                                                                                                                                                                                                                                                                                                                                                                                                                                                                                                                                                                                                                                                                                                                                                                                                                                                                                                                                                                                                                                                                                                                                                                                                                                                                                                                                                                                                                                                                                                                                                                                                                                                                                                                                                                                                                 | PP (br, wh, bl, bk,      |  |
| C-track properties                                                                                                                                                                                                                                                                                                                                                                                                                                                                                                                                                                                                                                                                                                                                                                                                                                                                                                                                                                                                                                                                                                                                                                                                                                                                                                                                                                                                                                                                                                                                                                                                                                                                                                                                                                                                                                                                                                                                                                                                                                                                                                             | rack properties 5 Mio.   |  |
| Torsion                                                                                                                                                                                                                                                                                                                                                                                                                                                                                                                                                                                                                                                                                                                                                                                                                                                                                                                                                                                                                                                                                                                                                                                                                                                                                                                                                                                                                                                                                                                                                                                                                                                                                                                                                                                                                                                                                                                                                                                                                                                                                                                        | 2 Mio. ± 30°/m           |  |
| Jacket Color                                                                                                                                                                                                                                                                                                                                                                                                                                                                                                                                                                                                                                                                                                                                                                                                                                                                                                                                                                                                                                                                                                                                                                                                                                                                                                                                                                                                                                                                                                                                                                                                                                                                                                                                                                                                                                                                                                                                                                                                                                                                                                                   | gray                     |  |
| Shore hardness outer jacket                                                                                                                                                                                                                                                                                                                                                                                                                                                                                                                                                                                                                                                                                                                                                                                                                                                                                                                                                                                                                                                                                                                                                                                                                                                                                                                                                                                                                                                                                                                                                                                                                                                                                                                                                                                                                                                                                                                                                                                                                                                                                                    | 90 ± 5A                  |  |
| Material (jacket)                                                                                                                                                                                                                                                                                                                                                                                                                                                                                                                                                                                                                                                                                                                                                                                                                                                                                                                                                                                                                                                                                                                                                                                                                                                                                                                                                                                                                                                                                                                                                                                                                                                                                                                                                                                                                                                                                                                                                                                                                                                                                                              | PUR (UL/CSA)             |  |
| Outer Ø                                                                                                                                                                                                                                                                                                                                                                                                                                                                                                                                                                                                                                                                                                                                                                                                                                                                                                                                                                                                                                                                                                                                                                                                                                                                                                                                                                                                                                                                                                                                                                                                                                                                                                                                                                                                                                                                                                                                                                                                                                                                                                                        | approx. 5.6 mm           |  |
| Bend radius (fixed)                                                                                                                                                                                                                                                                                                                                                                                                                                                                                                                                                                                                                                                                                                                                                                                                                                                                                                                                                                                                                                                                                                                                                                                                                                                                                                                                                                                                                                                                                                                                                                                                                                                                                                                                                                                                                                                                                                                                                                                                                                                                                                            | 5 × outer Ø              |  |