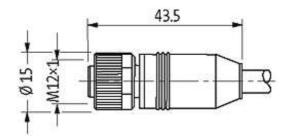

Link to Product

Illustration

(\* for cable type 203, 603, 243, 643)

The information in this brochure has been compiled with the utmost care. Liability for the correctness completeness and topicality of the information is restricted to gross negligence. Version: 05/16

## Female

Product may differ from Image

| Approvals                                                                                                                                                                                                                                                                                                                                                                                                                                                                                                                                                                                                                                                                                                                                                                                                                                                                                                                                                                                                                                                                                                                                                                                                                                                                                                                                                                                                                                                                                                                                                                                                                                                                                                                                                                                                                                                                                                                                                                                                                                                                                                                      |                          |  |
|--------------------------------------------------------------------------------------------------------------------------------------------------------------------------------------------------------------------------------------------------------------------------------------------------------------------------------------------------------------------------------------------------------------------------------------------------------------------------------------------------------------------------------------------------------------------------------------------------------------------------------------------------------------------------------------------------------------------------------------------------------------------------------------------------------------------------------------------------------------------------------------------------------------------------------------------------------------------------------------------------------------------------------------------------------------------------------------------------------------------------------------------------------------------------------------------------------------------------------------------------------------------------------------------------------------------------------------------------------------------------------------------------------------------------------------------------------------------------------------------------------------------------------------------------------------------------------------------------------------------------------------------------------------------------------------------------------------------------------------------------------------------------------------------------------------------------------------------------------------------------------------------------------------------------------------------------------------------------------------------------------------------------------------------------------------------------------------------------------------------------------|--------------------------|--|
| c Benne state stat | cup us<br>Listed         |  |
| * only for products with UL/C                                                                                                                                                                                                                                                                                                                                                                                                                                                                                                                                                                                                                                                                                                                                                                                                                                                                                                                                                                                                                                                                                                                                                                                                                                                                                                                                                                                                                                                                                                                                                                                                                                                                                                                                                                                                                                                                                                                                                                                                                                                                                                  | CSA approvaled cable     |  |
| Form                                                                                                                                                                                                                                                                                                                                                                                                                                                                                                                                                                                                                                                                                                                                                                                                                                                                                                                                                                                                                                                                                                                                                                                                                                                                                                                                                                                                                                                                                                                                                                                                                                                                                                                                                                                                                                                                                                                                                                                                                                                                                                                           |                          |  |
| Form                                                                                                                                                                                                                                                                                                                                                                                                                                                                                                                                                                                                                                                                                                                                                                                                                                                                                                                                                                                                                                                                                                                                                                                                                                                                                                                                                                                                                                                                                                                                                                                                                                                                                                                                                                                                                                                                                                                                                                                                                                                                                                                           | 13221                    |  |
| Cables                                                                                                                                                                                                                                                                                                                                                                                                                                                                                                                                                                                                                                                                                                                                                                                                                                                                                                                                                                                                                                                                                                                                                                                                                                                                                                                                                                                                                                                                                                                                                                                                                                                                                                                                                                                                                                                                                                                                                                                                                                                                                                                         |                          |  |
| Cable number                                                                                                                                                                                                                                                                                                                                                                                                                                                                                                                                                                                                                                                                                                                                                                                                                                                                                                                                                                                                                                                                                                                                                                                                                                                                                                                                                                                                                                                                                                                                                                                                                                                                                                                                                                                                                                                                                                                                                                                                                                                                                                                   | 243                      |  |
| No./diameter of wires                                                                                                                                                                                                                                                                                                                                                                                                                                                                                                                                                                                                                                                                                                                                                                                                                                                                                                                                                                                                                                                                                                                                                                                                                                                                                                                                                                                                                                                                                                                                                                                                                                                                                                                                                                                                                                                                                                                                                                                                                                                                                                          | 5 × 0.34 mm <sup>2</sup> |  |
| Wire isolation                                                                                                                                                                                                                                                                                                                                                                                                                                                                                                                                                                                                                                                                                                                                                                                                                                                                                                                                                                                                                                                                                                                                                                                                                                                                                                                                                                                                                                                                                                                                                                                                                                                                                                                                                                                                                                                                                                                                                                                                                                                                                                                 | PP (br, wh, bl, bk,      |  |
| C-track properties                                                                                                                                                                                                                                                                                                                                                                                                                                                                                                                                                                                                                                                                                                                                                                                                                                                                                                                                                                                                                                                                                                                                                                                                                                                                                                                                                                                                                                                                                                                                                                                                                                                                                                                                                                                                                                                                                                                                                                                                                                                                                                             | rack properties 5 Mio.   |  |
| Torsion                                                                                                                                                                                                                                                                                                                                                                                                                                                                                                                                                                                                                                                                                                                                                                                                                                                                                                                                                                                                                                                                                                                                                                                                                                                                                                                                                                                                                                                                                                                                                                                                                                                                                                                                                                                                                                                                                                                                                                                                                                                                                                                        | 2 Mio. ± 30°/m           |  |
| Jacket Color                                                                                                                                                                                                                                                                                                                                                                                                                                                                                                                                                                                                                                                                                                                                                                                                                                                                                                                                                                                                                                                                                                                                                                                                                                                                                                                                                                                                                                                                                                                                                                                                                                                                                                                                                                                                                                                                                                                                                                                                                                                                                                                   | gray                     |  |
| Shore hardness outer jacket                                                                                                                                                                                                                                                                                                                                                                                                                                                                                                                                                                                                                                                                                                                                                                                                                                                                                                                                                                                                                                                                                                                                                                                                                                                                                                                                                                                                                                                                                                                                                                                                                                                                                                                                                                                                                                                                                                                                                                                                                                                                                                    | 90 ± 5A                  |  |
| Material (jacket)                                                                                                                                                                                                                                                                                                                                                                                                                                                                                                                                                                                                                                                                                                                                                                                                                                                                                                                                                                                                                                                                                                                                                                                                                                                                                                                                                                                                                                                                                                                                                                                                                                                                                                                                                                                                                                                                                                                                                                                                                                                                                                              | PUR (UL/CSA)             |  |
| Outer Ø                                                                                                                                                                                                                                                                                                                                                                                                                                                                                                                                                                                                                                                                                                                                                                                                                                                                                                                                                                                                                                                                                                                                                                                                                                                                                                                                                                                                                                                                                                                                                                                                                                                                                                                                                                                                                                                                                                                                                                                                                                                                                                                        | approx. 5.6 mm           |  |
| Bend radius (fixed)                                                                                                                                                                                                                                                                                                                                                                                                                                                                                                                                                                                                                                                                                                                                                                                                                                                                                                                                                                                                                                                                                                                                                                                                                                                                                                                                                                                                                                                                                                                                                                                                                                                                                                                                                                                                                                                                                                                                                                                                                                                                                                            | 5 × outer Ø              |  |