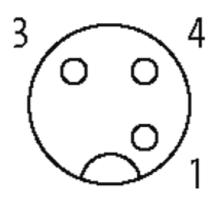

## M12 FEMALE 90° SHIELDED

PUR 3X0.34 shielded GRAY, 7.5m

M12 Female 90° 3-pole, shielded

Plastic housings with good resistance against chemicals and oils. The resistance to aggressive media should be individually tested for your application. Further details on request. Further cable lengths on request.