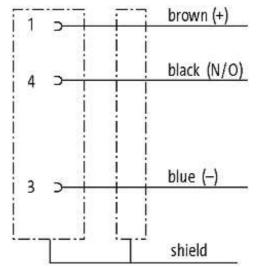

## M12 FEMALE 90° SHIELDED

PUR 3X0.34 shielded GRAY, 7.5m

M12 Female 90° 3-pole, shielded

Plastic housings with good resistance against chemicals and oils. The resistance to aggressive media should be individually tested for your application. Further details on request. Further cable lengths on request.

## **Approvals**

\* only for products with UL/CSA approvaled cable

| Form                        |                  |  |
|-----------------------------|------------------|--|
| Form                        | 13241            |  |
| Cables                      |                  |  |
| Cable number                | 318              |  |
| No./diameter of wires       | 3 × 0.34 mm²     |  |
| Wire isolation              | PVC (br, bl, bk) |  |
| Jacket Color                | gray             |  |
| Shore hardness outer jacket | 85 ± 5A          |  |