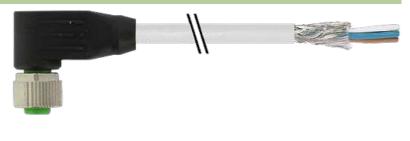

## M12 FEMALE 90° SHIELDED

PUR 3X0.34 shielded GRAY, 7.5m

M12 Female 90° 3-pole, shielded

Plastic housings with good resistance against chemicals and oils. The resistance to aggressive media should be individually tested for your application. Further details on request. Further cable lengths on request.

#### Illustration

stay connected

# **Female**

Product may differ from Image