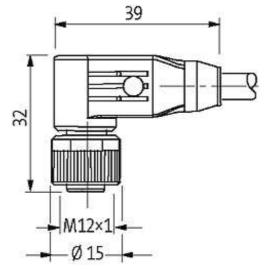

## M12 FEMALE 90° SHIELDED

PUR 3X0.34 shielded GRAY, 7.5m

M12 Female 90° 3-pole, shielded

Plastic housings with good resistance against chemicals and oils. The resistance to aggressive media should be individually tested for your application. Further details on request. Further cable lengths on request.

| PUR/PVC                                                           |  |  |
|-------------------------------------------------------------------|--|--|
| approx. 5.9 mm                                                    |  |  |
| 10 × outer Ø                                                      |  |  |
| 15 × outer Ø                                                      |  |  |
| -30+80 °C                                                         |  |  |
| -5+70 °C                                                          |  |  |
| yes                                                               |  |  |
|                                                                   |  |  |
| -25+85 °C, depending on cable quality                             |  |  |
|                                                                   |  |  |
| max. 60 V AC/DC                                                   |  |  |
| max. 30 V AC/DC                                                   |  |  |
| max. 4 A                                                          |  |  |
| Screw thread M12 × 1 mm (recommended torque 0.6 Nm) self-securing |  |  |
| Zinc die casting, matte nickel plated                             |  |  |
| IP66K, IP67 inserted and tightened (EN 60529)                     |  |  |
|                                                                   |  |  |
| DE                                                                |  |  |
| 85444290                                                          |  |  |
| 1                                                                 |  |  |
|                                                                   |  |  |