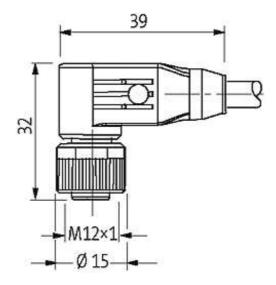

## M12 FEMALE 90° SHIELDED

PUR 3X0.34 shielded GRAY, 10m

M12 Female 90° 3-pole, shielded

Plastic housings with good resistance against chemicals and oils. The resistance to aggressive media should be individually tested for your application. Further details on request. Further cable lengths on request.

| PUR/PVC                                                               |  |  |
|-----------------------------------------------------------------------|--|--|
| approx. 5.9 mm                                                        |  |  |
| 10 × outer Ø                                                          |  |  |
| 15 × outer Ø                                                          |  |  |
| -30+80 °C                                                             |  |  |
| -5+70 °C                                                              |  |  |
| yes                                                                   |  |  |
|                                                                       |  |  |
| -25+85 °C, depending on cable quality                                 |  |  |
|                                                                       |  |  |
| max. 60 V AC/DC                                                       |  |  |
| max. 30 V AC/DC                                                       |  |  |
| max. 4 A                                                              |  |  |
| Screw thread M12 × 1 mm (recommended torque 0.6 Nm) self-<br>securing |  |  |
| Zinc die casting, matte nickel plated                                 |  |  |
| IP66K, IP67 inserted and tightened (EN 60529)                         |  |  |
|                                                                       |  |  |
| DE                                                                    |  |  |
| 85444290                                                              |  |  |
| 1                                                                     |  |  |
|                                                                       |  |  |