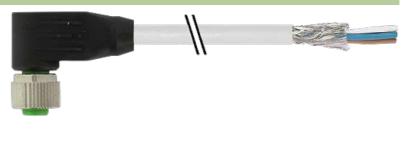

## M12 FEMALE 90° SHIELDED

PUR 3X0.34 shielded GRAY, 10m

M12 Female 90° 3-pole, shielded

Plastic housings with good resistance against chemicals and oils. The resistance to aggressive media should be individually tested for your application. Further details on request. Further cable lengths on request.

#### Illustration

stay connected

# **Female**

Product may differ from Image