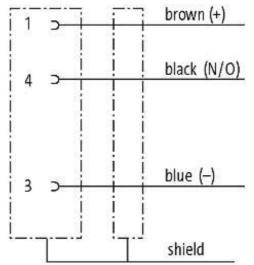

## M12 FEMALE 90° SHIELDED

PUR 3X0.34 shielded GRAY, 10m

M12 Female 90° 3-pole, shielded

Plastic housings with good resistance against chemicals and oils. The resistance to aggressive media should be individually tested for your application. Further details on request. Further cable lengths on request.

## **Approvals**

\* only for products with UL/CSA approvaled cable

| Form                        |                  |  |
|-----------------------------|------------------|--|
| Form                        | 13241            |  |
| Cables                      |                  |  |
| Cable number                | 318              |  |
| No./diameter of wires       | 3 × 0.34 mm²     |  |
| Wire isolation              | PVC (br, bl, bk) |  |
| Jacket Color                | gray             |  |
| Shore hardness outer jacket | 85 ± 5A          |  |