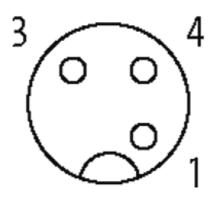

## M12 FEMALE 90° SHIELDED

PUR 3X0.34 shielded GRAY, 10m

M12 Female 90° 3-pole, shielded

Plastic housings with good resistance against chemicals and oils. The resistance to aggressive media should be individually tested for your application. Further details on request. Further cable lengths on request.

## **Approvals**

\* only for products with UL/CSA approvaled cable

| Form                        |                  |  |
|-----------------------------|------------------|--|
| Form                        | 13241            |  |
| Cables                      |                  |  |
| Cable number                | 318              |  |
| No./diameter of wires       | 3 × 0.34 mm²     |  |
| Wire isolation              | PVC (br, bl, bk) |  |
| Jacket Color                | gray             |  |
| Shore hardness outer jacket | 85 ± 5A          |  |