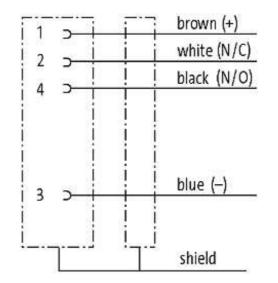

## M12 FEMALE 90° SHIELDED

PUR 4X0.34 shielded GRAY, UL/CSA 10m

M12 Female 90° 4-pole, shielded

Plastic housings with good resistance against chemicals and oils. The resistance to aggressive media should be individually tested for your application. Further details on request. Further cable lengths on request.

# **Approvals**

\* only for products with UL/CSA approvaled cable

| Form                        |                              |  |
|-----------------------------|------------------------------|--|
| Form                        | 13261                        |  |
| Cables                      |                              |  |
| Cable number                | 335                          |  |
| No./diameter of wires       | $4 \times 0.34 \text{ mm}^2$ |  |
| Wire isolation              | PP (br, wh, bl, bk)          |  |
| Jacket Color                | gray                         |  |
| Shore hardness outer jacket | 85 ± 3A                      |  |