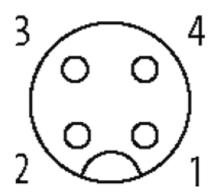

## M12 FEMALE 90° SHIELDED

PUR 4X0.34 shielded GRAY, UL/CSA 10m

M12 Female 90° 4-pole, shielded

Plastic housings with good resistance against chemicals and oils. The resistance to aggressive media should be individually tested for your application. Further details on request. Further cable lengths on request.

# **Approvals**

\* only for products with UL/CSA approvaled cable

| Form                        |                              |  |
|-----------------------------|------------------------------|--|
| Form                        | 13261                        |  |
| Cables                      |                              |  |
| Cable number                | 335                          |  |
| No./diameter of wires       | $4 \times 0.34 \text{ mm}^2$ |  |
| Wire isolation              | PP (br, wh, bl, bk)          |  |
| Jacket Color                | gray                         |  |
| Shore hardness outer jacket | 85 ± 3A                      |  |