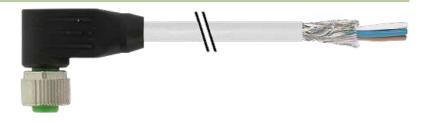

## M12 FEMALE 90° SHIELDED

PUR 4X0.34 shielded GRAY, UL/CSA 10m

M12 Female 90° 4-pole, shielded

Plastic housings with good resistance against chemicals and oils. The resistance to aggressive media should be individually tested for your application. Further details on request. Further cable lengths on request.

#### Illustration

stay connected

# **Female**

Product may differ from Image