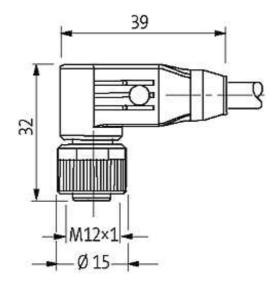

## M12 FEMALE 90° SHIELDED

PUR 4X0.34 shielded GRAY, UL/CSA 10m

M12 Female 90° 4-pole, shielded

Plastic housings with good resistance against chemicals and oils. The resistance to aggressive media should be individually tested for your application. Further details on request. Further cable lengths on request.

|                                    | stay connecte                                                            |
|------------------------------------|--------------------------------------------------------------------------|
| Material (jacket)                  | PUR (UL/CSA)                                                             |
| Outer Ø                            | approx. 5.9 mm                                                           |
| Bend radius (fixed)                | 10 × outer Ø                                                             |
| Bend radius (moving)               | 10 × outer Ø                                                             |
| Temperature range (fixed)          | -40+80 °C                                                                |
| Temperature range (mobile)         | -20+80 °C                                                                |
| Shielded                           | yes                                                                      |
| General data                       |                                                                          |
| Temperature range                  | -25+85 °C, depending on cable quality                                    |
| Technical Data                     |                                                                          |
| Operating voltage                  | max. 60 V AC/DC                                                          |
| Operating voltage (only UL listed) | max. 30 V AC/DC                                                          |
| Operating current per contact      | max. 4 A                                                                 |
| Locking of ports                   | Screw thread M12 $\times$ 1 mm (recommended torque 0.6 Nm) self-securing |
| Locking material                   | Zinc die casting, matte nickel plated                                    |
| Protection                         | IP66K, IP67 inserted and tightened (EN 60529)                            |
| Commercial data                    |                                                                          |
| country of origin                  | DE                                                                       |
| customs tariff number              | 85444290                                                                 |
| minimum order quantity             | 1                                                                        |
|                                    |                                                                          |