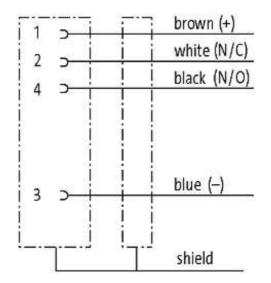

## M12 FEMALE 90° SHIELDED

PUR 4X0.34 shielded black UL/CSA, drag ch 10m

M12 Female 90° 4-pole, shielded

Plastic housings with good resistance against chemicals and oils. The resistance to aggressive media should be individually tested for your application. Further details on request. Further cable lengths on request.

#### Illustration

stay connected