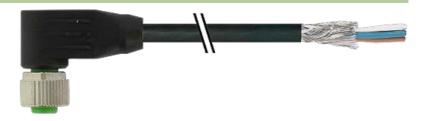

## M12 FEMALE 90° SHIELDED

PUR 4X0.34 shielded black UL/CSA, drag ch 10m

M12 Female 90° 4-pole, shielded

Plastic housings with good resistance against chemicals and oils. The resistance to aggressive media should be individually tested for your application. Further details on request. Further cable lengths on request.

#### Illustration

stay connected

# **Female**

Product may differ from Image