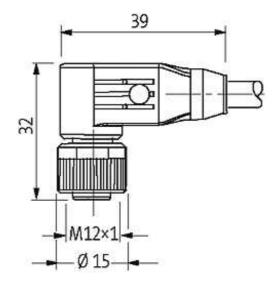

## M12 FEMALE 90° SHIELDED

PUR 4X0.34 shielded black UL/CSA, drag ch 10m

M12 Female 90° 4-pole, shielded

Plastic housings with good resistance against chemicals and oils. The resistance to aggressive media should be individually tested for your application. Further details on request. Further cable lengths on request.

#### Illustration

stay connected

## **Approvals**

\* only for products with UL/CSA approvaled cable

| Form                  |                          |
|-----------------------|--------------------------|
| Form                  | 13261                    |
| Cables                |                          |
| Cable number          | 641                      |
| No./diameter of wires | 4 × 0.34 mm <sup>2</sup> |
| Wire isolation        | PP (br, wh, bl, bk)      |
| C-track properties    | 5 Mio.                   |
| Torsion               | 2 Mio. ± 30°/m           |