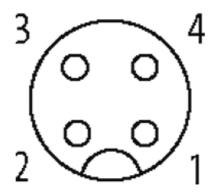

## M12 FEMALE 90° SHIELDED

PUR 4X0.34 shielded black UL/CSA, drag ch 10m

M12 Female 90° 4-pole, shielded

Plastic housings with good resistance against chemicals and oils. The resistance to aggressive media should be individually tested for your application. Further details on request. Further cable lengths on request.

#### Illustration

stay connected