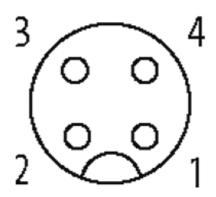

## M12 FEMALE 90° SHIELDED

PUR 4X0.34 shielded black UL/CSA, drag ch 15m

M12 Female 90° 4-pole, shielded

Plastic housings with good resistance against chemicals and oils. The resistance to aggressive media should be individually tested for your application. Further details on request. Further cable lengths on request.