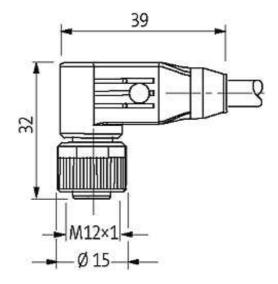

## M12 FEMALE 90° SHIELDED

PUR 4X0.34 shielded black UL/CSA, drag ch 15m

M12 Female 90° 4-pole, shielded

Plastic housings with good resistance against chemicals and oils. The resistance to aggressive media should be individually tested for your application. Further details on request. Further cable lengths on request.