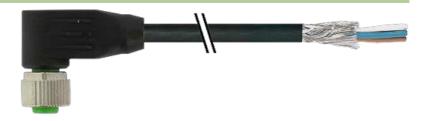

## M12 FEMALE 90° SHIELDED

PUR 4X0.34 shielded black UL/CSA, drag ch 15m

M12 Female 90° 4-pole, shielded

Plastic housings with good resistance against chemicals and oils. The resistance to aggressive media should be individually tested for your application. Further details on request. Further cable lengths on request.

#### Illustration

stay connected

# **Female**

Product may differ from Image