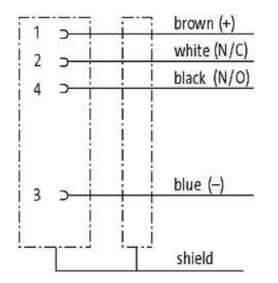

## M12 FEMALE 90° SHIELDED

PUR 4X0.34 shielded black UL/CSA, drag ch 15m

M12 Female 90° 4-pole, shielded

Plastic housings with good resistance against chemicals and oils. The resistance to aggressive media should be individually tested for your application. Further details on request. Further cable lengths on request.

## **Approvals**

\* only for products with UL/CSA approvaled cable

| Form                  |                          |
|-----------------------|--------------------------|
| Form                  | 13261                    |
| Cables                |                          |
| Cable number          | 641                      |
| No./diameter of wires | 4 × 0.34 mm <sup>2</sup> |
| Wire isolation        | PP (br, wh, bl, bk)      |
| C-track properties    | 5 Mio.                   |
| Torsion               | 2 Mio. ± 30°/m           |