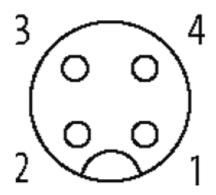

## M12 female 90° shielded with cable

PUR 4x0.34 shielded bk UL/CSA+drag chain 42m

M12 Female 90° 4-pole, shielded

Plastic housings with good resistance against chemicals and oils. The resistance to aggressive media should be individually tested for your application. Further details on request. Further cable lengths on request.

#### Illustration

stay connected