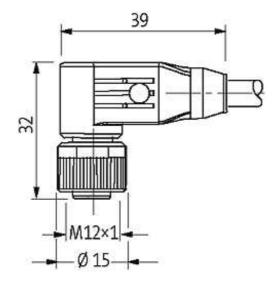

## M12 female 90° shielded with cable

PUR 4x0.34 shielded bk UL/CSA+drag chain 42m

M12 Female 90° 4-pole, shielded

Plastic housings with good resistance against chemicals and oils. The resistance to aggressive media should be individually tested for your application. Further details on request. Further cable lengths on request.

#### Illustration

stay connected

|                                    | stay connecte                                                         |
|------------------------------------|-----------------------------------------------------------------------|
| Jacket Color                       | black                                                                 |
| Shore hardness outer jacket        | 90 ± 5A                                                               |
| Material (jacket)                  | PUR (UL/CSA)                                                          |
| Outer Ø                            | approx. 5.3 mm                                                        |
| Bend radius (fixed)                | 5 × outer Ø                                                           |
| Bend radius (moving)               | 10 × outer Ø                                                          |
| Temperature range (fixed)          | -40+80 °C                                                             |
| Temperature range (mobile)         | -25+80 °C                                                             |
| Shielded                           | yes                                                                   |
| General data                       |                                                                       |
| Temperature range                  | -25+85 °C, depending on cable quality                                 |
| Technical Data                     |                                                                       |
| Operating voltage                  | max. 60 V AC/DC                                                       |
| Operating voltage (only UL listed) | max. 30 V AC/DC                                                       |
| Operating current per contact      | max. 4 A                                                              |
| Locking of ports                   | Screw thread M12 × 1 mm (recommended torque 0.6 Nm) self-<br>securing |
| Locking material                   | Zinc die casting, matte nickel plated                                 |
| Protection                         | IP66K, IP67 inserted and tightened (EN 60529)                         |
| Commercial data                    |                                                                       |
| country of origin                  | DE                                                                    |
| customs tariff number              | 85444290                                                              |
| minimum order quantity             | 1                                                                     |
|                                    |                                                                       |