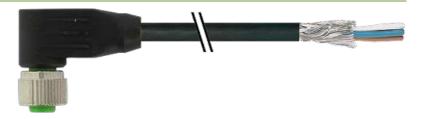

## M12 female 90° shielded with cable

PUR 4x0.34 shielded bk UL/CSA+drag chain 42m

M12 Female 90° 4-pole, shielded

Plastic housings with good resistance against chemicals and oils. The resistance to aggressive media should be individually tested for your application. Further details on request. Further cable lengths on request.

#### Illustration

stay connected

# **Female**

Product may differ from Image