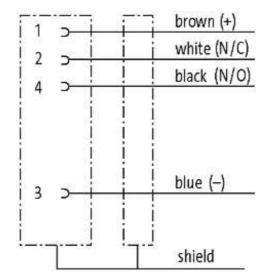

## M12 female 90° shielded with cable

PUR 4x0.34 shielded bk UL/CSA+drag chain 42m

M12 Female 90° 4-pole, shielded

Plastic housings with good resistance against chemicals and oils. The resistance to aggressive media should be individually tested for your application. Further details on request. Further cable lengths on request.

#### Illustration

stay connected