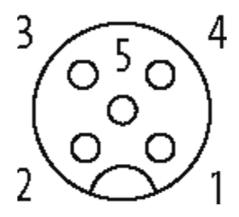

stay connected

## M12 FEMALE 90° SHIELDED

PUR 5X0.34 shielded GRAY, UL/CSA, drag ch 5m

M12 Female 90° 5-pole, shielded

Plastic housings with good resistance against chemicals and oils. The resistance to aggressive media should be individually tested for your application. Further details on request. Further cable lengths on request.

## **Link to Product**

#### Illustration





(\* for cable type 203, 603, 243, 643)



stay connected

# **Female**





Product may differ from Image

# **Approvals**







\* only for products with UL/CSA approvaled cable

| Form                  |                              |  |
|-----------------------|------------------------------|--|
| Form                  | 13281                        |  |
| Cables                |                              |  |
| Cable number          | 242                          |  |
| No./diameter of wires | $5 \times 0.34 \text{ mm}^2$ |  |
| Wire isolation        | PP (br, wh, bl, bk, gnye)    |  |
| C-track properties    | 5 Mio.                       |  |

The information in this brochure has been compiled with the utmost care.

Liability for the correctness completeness and topicality of the information is restricted to gross negligence. Version: 05/16



stay c