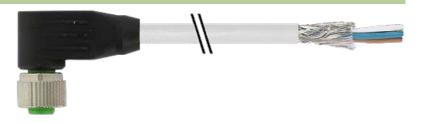

## M12 FEMALE 90° SHIELDED

PUR 5X0.34 shielded GRAY, UL/CSA, drag ch 5m

M12 Female 90° 5-pole, shielded

Plastic housings with good resistance against chemicals and oils. The resistance to aggressive media should be individually tested for your application. Further details on request. Further cable lengths on request.

# **Female**

Product may differ from Image