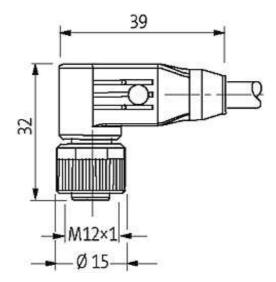

## M12 FEMALE 90° SHIELDED

PUR 5X0.34 shielded GRAY, UL/CSA, drag ch 5m

M12 Female 90° 5-pole, shielded

Plastic housings with good resistance against chemicals and oils. The resistance to aggressive media should be individually tested for your application. Further details on request. Further cable lengths on request.

# **Female**

Product may differ from Image