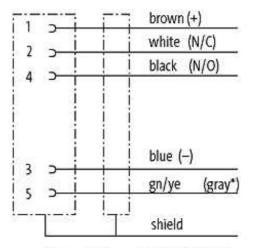

#### Illustration

(\* for cable type 203, 603, 243, 643)

stay connected

# **Approvals**

\* only for products with UL/CSA approvaled cable

| Form                  |                              |  |
|-----------------------|------------------------------|--|
| Form                  | 13281                        |  |
| Cables                |                              |  |
| Cable number          | 242                          |  |
| No./diameter of wires | $5 \times 0.34 \text{ mm}^2$ |  |
| Wire isolation        | PP (br, wh, bl, bk, gnye)    |  |
| C-track properties    | 5 Mio.                       |  |