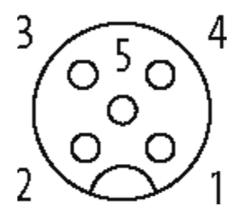

stay connected

## M12 FEMALE 90° SHIELDED

PUR 5X0.34 shielded gy UL/CSA, drag ch 10m

M12 Female 90° 5-pole, shielded

Plastic housings with good resistance against chemicals and oils. The resistance to aggressive media should be individually tested for your application. Further details on request. Further cable lengths on request.

### **Link to Product**

#### Illustration





(\* for cable type 203, 603, 243, 643)



stay connected

# **Female**





Product may differ from Image

## **Approvals**







\* only for products with UL/CSA approvaled cable

| Form                  |                              |  |
|-----------------------|------------------------------|--|
| Form                  | 13281                        |  |
| Cables                |                              |  |
| Cable number          | 243                          |  |
| No./diameter of wires | $5 \times 0.34 \text{ mm}^2$ |  |
| Wire isolation        | PP (br, wh, bl, bk, gr)      |  |
| C-track properties    | 5 Mio.                       |  |

The information in this brochure has been compiled with the utmost care.

Liability for the correctness completeness and topicality of the information is restricted to gross negligence. Version: 05/16



stay