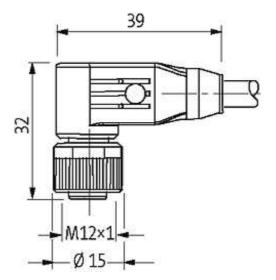

stay connected

## M12 FEMALE 90° SHIELDED

PUR 5X0.34 shielded gy UL/CSA, drag ch 10m

M12 Female 90° 5-pole, shielded

Plastic housings with good resistance against chemicals and oils. The resistance to aggressive media should be individually tested for your application. Further details on request. Further cable lengths on request.

### **Link to Product**

#### Illustration





(\* for cable type 203, 603, 243, 643)



stay connected

# **Female**





Product may differ from Image

## **Approvals**







\* only for products with UL/CSA approvaled cable

| Form                  |                              |  |
|-----------------------|------------------------------|--|
| Form                  | 13281                        |  |
| Cables                |                              |  |
| Cable number          | 243                          |  |
| No./diameter of wires | $5 \times 0.34 \text{ mm}^2$ |  |
| Wire isolation        | PP (br, wh, bl, bk, gr)      |  |
| C-track properties    | 5 Mio.                       |  |

The information in this brochure has been compiled with the utmost care.

Liability for the correctness completeness and topicality of the information is restricted to gross negligence. Version: 05/16



stay co