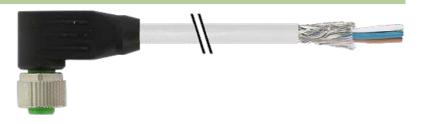

## M12 FEMALE 90° SHIELDED

PUR 5X0.34 shielded gy UL/CSA, drag ch 10m

M12 Female 90° 5-pole, shielded

Plastic housings with good resistance against chemicals and oils. The resistance to aggressive media should be individually tested for your application. Further details on request. Further cable lengths on request.

# **Female**

Product may differ from Image