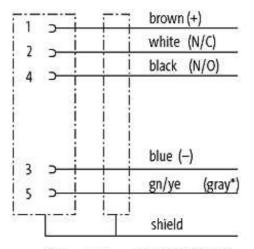

stay connected

## M12 FEMALE 90° SHIELDED

PUR 5X0.34 shielded gy UL/CSA, drag ch 10m

M12 Female 90° 5-pole, shielded

Plastic housings with good resistance against chemicals and oils. The resistance to aggressive media should be individually tested for your application. Further details on request. Further cable lengths on request.

### **Link to Product**

#### Illustration





(\* for cable type 203, 603, 243, 643)



stay connected

# **Female**





Product may differ from Image

## **Approvals**







\* only for products with UL/CSA approvaled cable

| Form                  |                              |  |
|-----------------------|------------------------------|--|
| Form                  | 13281                        |  |
| Cables                |                              |  |
| Cable number          | 243                          |  |
| No./diameter of wires | $5 \times 0.34 \text{ mm}^2$ |  |
| Wire isolation        | PP (br, wh, bl, bk, gr)      |  |
| C-track properties    | 5 Mio.                       |  |

The information in this brochure has been compiled with the utmost care.

Liability for the correctness completeness and topicality of