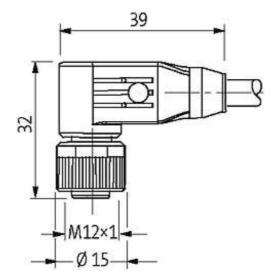

## M12 female 90° shielded with cable

PVC 5x0.34 shielded gy 0,5m

M12 Female 90° 5-pole, shielded

Plastic housings with good resistance against chemicals and oils. The resistance to aggressive media should be individually tested for your application. Further details on request. Further cable lengths on request.

|                                    | stay connected                                                           |
|------------------------------------|--------------------------------------------------------------------------|
| Shore hardness outer jacket        | 80 ± 5A                                                                  |
| Material (jacket)                  | PVC                                                                      |
| Outer Ø                            | approx. 5.9 mm                                                           |
| Bend radius (fixed)                | 10 × outer Ø                                                             |
| Bend radius (moving)               | 15 × outer Ø                                                             |
| Temperature range (fixed)          | -30+80 °C                                                                |
| Temperature range (mobile)         | -5+70 °C                                                                 |
| Shielded                           | yes                                                                      |
| General data                       |                                                                          |
| Temperature range                  | -25+85 °C, depending on cable quality                                    |
| Technical Data                     |                                                                          |
| Operating voltage                  | max. 60 V AC/DC                                                          |
| Operating voltage (only UL listed) | max. 30 V AC/DC                                                          |
| Operating current per contact      | max. 4 A                                                                 |
| Locking of ports                   | Screw thread M12 $\times$ 1 mm (recommended torque 0.6 Nm) self-securing |
| Locking material                   | Zinc die casting, matte nickel plated                                    |
| Protection                         | IP66K, IP67 inserted and tightened (EN 60529)                            |
| Commercial data                    |                                                                          |
| country of origin                  | DE                                                                       |
| customs tariff number              | 85444290                                                                 |
| minimum order quantity             | 1                                                                        |
|                                    |                                                                          |