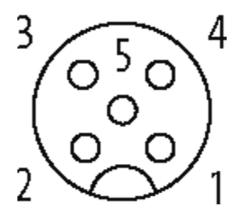

stay connected

## M12 female 90° shielded with cable

PVC 5x0.34 shielded gy 0,5m

M12 Female 90° 5-pole, shielded

Plastic housings with good resistance against chemicals and oils. The resistance to aggressive media should be individually tested for your application. Further details on request. Further cable lengths on request.

### **Link to Product**

#### Illustration





(\* for cable type 203, 603, 243, 643)



stay connected

# **Female**





Product may differ from Image

## **Approvals**







\* only for products with UL/CSA approvaled cable

| Form                  |                              |  |
|-----------------------|------------------------------|--|
| Form                  | 13281                        |  |
| Cables                |                              |  |
| Cable number          | 348                          |  |
| No./diameter of wires | $5 \times 0.34 \text{ mm}^2$ |  |
| Wire isolation        | PVC (br, wh, bl, bk, gnye)   |  |
| Jacket Color          | gray                         |  |

The information in this brochure has been compiled with the utmost care.

Liability for the correctness completeness and topicality of the information is restricted to gross negligence. Version: 05/16



stay