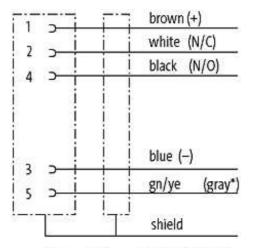

#### Illustration

(\* for cable type 203, 603, 243, 643)

stay connected

## **Approvals**

\* only for products with UL/CSA approvaled cable

| Form                  |                              |  |
|-----------------------|------------------------------|--|
| Form                  | 13281                        |  |
| Cables                |                              |  |
| Cable number          | 348                          |  |
| No./diameter of wires | $5 \times 0.34 \text{ mm}^2$ |  |
| Wire isolation        | PVC (br, wh, bl, bk, gnye)   |  |
| Jacket Color          | gray                         |  |