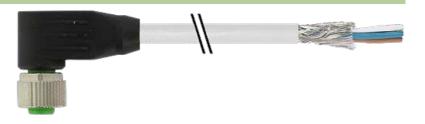

## M12 female 90° shielded with cable

PVC 5x0.34 shielded gy 0,5m

M12 Female 90° 5-pole, shielded

Plastic housings with good resistance against chemicals and oils. The resistance to aggressive media should be individually tested for your application. Further details on request. Further cable lengths on request.

# **Female**

Product may differ from Image