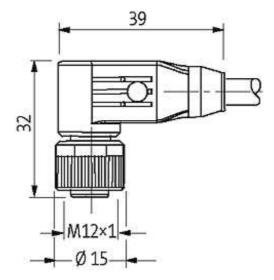

stay connected

## M12 FEMALE 90° SHIELDED

PVC 5X0.34 shielded GRAY, 3m

M12 Female 90° 5-pole, shielded

Plastic housings with good resistance against chemicals and oils. The resistance to aggressive media should be individually tested for your application. Further details on request. Further cable lengths on request.

### **Link to Product**

#### Illustration





(\* for cable type 203, 603, 243, 643)



stay connected

# **Female**





Product may differ from Image

## **Approvals**





\* only for products with UL/CSA approvaled cable

| Form                  |                              |  |
|-----------------------|------------------------------|--|
| Form                  | 13281                        |  |
| Cables                |                              |  |
| Cable number          | 348                          |  |
| No./diameter of wires | $5 \times 0.34 \text{ mm}^2$ |  |
| Wire isolation        | PVC (br, wh, bl, bk, gnye)   |  |
| Jacket Color          | gray                         |  |

The information in this brochure has been compiled with the utmost care.

Liability for the correctness completeness and topicality of the information is restricted to gross negligence. Version: 05/16



stay conn