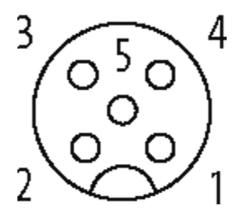

stay connected

## M12 FEMALE 90° SHIELDED

PVC 5X0.34 shielded GRAY, 3m

M12 Female 90° 5-pole, shielded

Plastic housings with good resistance against chemicals and oils. The resistance to aggressive media should be individually tested for your application. Further details on request. Further cable lengths on request.

### **Link to Product**

#### Illustration





(\* for cable type 203, 603, 243, 643)



stay connected

# **Female**





Product may differ from Image

## **Approvals**





\* only for products with UL/CSA approvaled cable

| Form                  |                              |  |
|-----------------------|------------------------------|--|
| Form                  | 13281                        |  |
| Cables                |                              |  |
| Cable number          | 348                          |  |
| No./diameter of wires | $5 \times 0.34 \text{ mm}^2$ |  |
| Wire isolation        | PVC (br, wh, bl, bk, gnye)   |  |
| Jacket Color          | gray                         |  |

The information in this brochure has been compiled with the utmost care.

Liability for the correctness completeness and topicality of the information is restricted to gross negligence. Version: 05/16



stay co