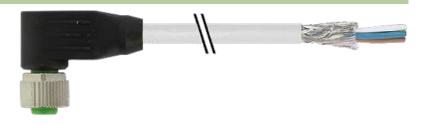

## M12 FEMALE 90° SHIELDED

PVC 5X0.34 shielded GRAY, 3m

M12 Female 90° 5-pole, shielded

Plastic housings with good resistance against chemicals and oils. The resistance to aggressive media should be individually tested for your application. Further details on request. Further cable lengths on request.

#### Illustration

(\* for cable type 203, 603, 243, 643)

stay connected