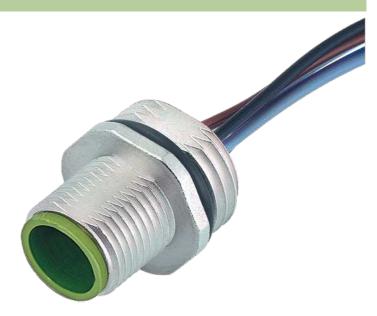

## M12 male receptacle A-cod. front mount

PP-wires 4X0.34 0.2m

Flange M12 male 4-pole Front mounting with multi-strand wire

## Male

Product may differ from Image

| Form                          |                                                                          |  |  |
|-------------------------------|--------------------------------------------------------------------------|--|--|
| Form                          | 13501                                                                    |  |  |
| Cables                        |                                                                          |  |  |
| Cable number                  | 971                                                                      |  |  |
| No./diameter of wires         | $4 \times 0.34 \text{ mm}^2$                                             |  |  |
| Wire isolation                | PP (br, wh, bl, bk)                                                      |  |  |
| Shore hardness outer jacket   | 70 ± 5D                                                                  |  |  |
| Outer Ø                       | approx. 1.25 mm                                                          |  |  |
| Bend radius (fixed)           | 5 × outer Ø                                                              |  |  |
| Bend radius (moving)          | 10 × outer Ø                                                             |  |  |
| Temperature range (fixed)     | -40+80 °C                                                                |  |  |
| Temperature range (mobile)    | -25+80 °C                                                                |  |  |
| General data                  |                                                                          |  |  |
| Temperature range             | -25+85 °C                                                                |  |  |
| Technical Data                |                                                                          |  |  |
| Operating voltage             | max. 250 V AC/DC                                                         |  |  |
| Operating current per contact | max. 4 A                                                                 |  |  |
| Locking of ports              | Screw thread M12 $\times$ 1 mm (recommended torque 0.6 Nm) self-securing |  |  |