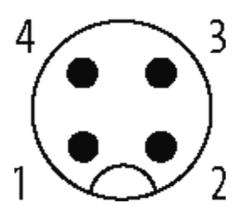

## M12 male receptacle A-cod. front mount

PP-wires 4X0.34 0.2m

Flange M12 male 4-pole Front mounting with multi-strand wire

## Male

Product may differ from Image

| Form                          |                                                                          |  |  |
|-------------------------------|--------------------------------------------------------------------------|--|--|
| Form                          | 13501                                                                    |  |  |
| Cables                        |                                                                          |  |  |
| Cable number                  | 971                                                                      |  |  |
| No./diameter of wires         | $4 \times 0.34 \text{ mm}^2$                                             |  |  |
| Wire isolation                | PP (br, wh, bl, bk)                                                      |  |  |
| Shore hardness outer jacket   | 70 ± 5D                                                                  |  |  |
| Outer Ø                       | approx. 1.25 mm                                                          |  |  |
| Bend radius (fixed)           | 5 × outer Ø                                                              |  |  |
| Bend radius (moving)          | 10 × outer Ø                                                             |  |  |
| Temperature range (fixed)     | -40+80 °C                                                                |  |  |
| Temperature range (mobile)    | -25+80 °C                                                                |  |  |
| General data                  |                                                                          |  |  |
| Temperature range             | -25+85 °C                                                                |  |  |
| Technical Data                |                                                                          |  |  |
| Operating voltage             | max. 250 V AC/DC                                                         |  |  |
| Operating current per contact | max. 4 A                                                                 |  |  |
| Locking of ports              | Screw thread M12 $\times$ 1 mm (recommended torque 0.6 Nm) self-securing |  |  |