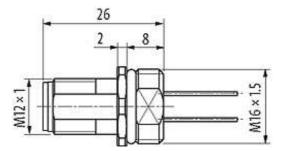

## M12 male receptacle A-cod. front mount

PP-wires 4X0.34 0.2m

Flange M12 male 4-pole Front mounting with multi-strand wire

## Male

Product may differ from Image

| Form                          |                                                                          |  |  |
|-------------------------------|--------------------------------------------------------------------------|--|--|
| Form                          | 13501                                                                    |  |  |
| Cables                        |                                                                          |  |  |
| Cable number                  | 971                                                                      |  |  |
| No./diameter of wires         | $4 \times 0.34 \text{ mm}^2$                                             |  |  |
| Wire isolation                | PP (br, wh, bl, bk)                                                      |  |  |
| Shore hardness outer jacket   | 70 ± 5D                                                                  |  |  |
| Outer Ø                       | approx. 1.25 mm                                                          |  |  |
| Bend radius (fixed)           | 5 × outer Ø                                                              |  |  |
| Bend radius (moving)          | 10 × outer Ø                                                             |  |  |
| Temperature range (fixed)     | -40+80 °C                                                                |  |  |
| Temperature range (mobile)    | -25+80 °C                                                                |  |  |
| General data                  |                                                                          |  |  |
| Temperature range             | -25+85 °C                                                                |  |  |
| Technical Data                |                                                                          |  |  |
| Operating voltage             | max. 250 V AC/DC                                                         |  |  |
| Operating current per contact | max. 4 A                                                                 |  |  |
| Locking of ports              | Screw thread M12 $\times$ 1 mm (recommended torque 0.6 Nm) self-securing |  |  |