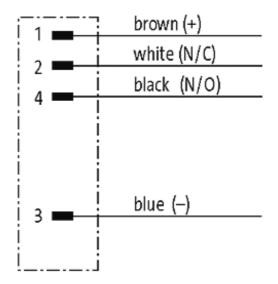

## M12 male receptacle A-cod. front mount

PP-wires 4X0.34 0.2m

Flange M12 male 4-pole Front mounting with multi-strand wire

## Male

Product may differ from Image

| Form                          |                                                                          |  |  |
|-------------------------------|--------------------------------------------------------------------------|--|--|
| Form                          | 13501                                                                    |  |  |
| Cables                        |                                                                          |  |  |
| Cable number                  | 971                                                                      |  |  |
| No./diameter of wires         | $4 \times 0.34 \text{ mm}^2$                                             |  |  |
| Wire isolation                | PP (br, wh, bl, bk)                                                      |  |  |
| Shore hardness outer jacket   | 70 ± 5D                                                                  |  |  |
| Outer Ø                       | approx. 1.25 mm                                                          |  |  |
| Bend radius (fixed)           | 5 × outer Ø                                                              |  |  |
| Bend radius (moving)          | 10 × outer Ø                                                             |  |  |
| Temperature range (fixed)     | -40+80 °C                                                                |  |  |
| Temperature range (mobile)    | -25+80 °C                                                                |  |  |
| General data                  |                                                                          |  |  |
| Temperature range             | -25+85 °C                                                                |  |  |
| Technical Data                |                                                                          |  |  |
| Operating voltage             | max. 250 V AC/DC                                                         |  |  |
| Operating current per contact | max. 4 A                                                                 |  |  |
| Locking of ports              | Screw thread M12 $\times$ 1 mm (recommended torque 0.6 Nm) self-securing |  |  |