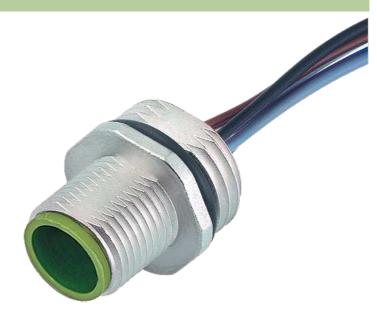

## M12 MALE FLANGE PLUG A CODED FRONT MOUNT

PP-wires 4X0.34 2m

Flange M12 male 4-pole Front mounting with multi-strand wire

## Male

Product may differ from Image

| Form                          |                                                                          |
|-------------------------------|--------------------------------------------------------------------------|
| Form                          | 13501                                                                    |
| Cables                        |                                                                          |
| Cable number                  | 971                                                                      |
| No./diameter of wires         | 4 × 0.34 mm <sup>2</sup>                                                 |
| Wire isolation                | PP (br, wh, bl, bk)                                                      |
| Shore hardness outer jacket   | 70 ± 5D                                                                  |
| Outer Ø                       | approx. 1.25 mm                                                          |
| Bend radius (fixed)           | 5 × outer Ø                                                              |
| Bend radius (moving)          | 10 × outer Ø                                                             |
| Temperature range (fixed)     | -40+80 °C                                                                |
| Temperature range (mobile)    | -25+80 °C                                                                |
| General data                  |                                                                          |
| Temperature range             | -25+85 °C                                                                |
| Technical Data                |                                                                          |
| Operating voltage             | max. 250 V AC/DC                                                         |
| Operating current per contact | max. 4 A                                                                 |
| Locking of ports              | Screw thread M12 $\times$ 1 mm (recommended torque 0.6 Nm) self-securing |