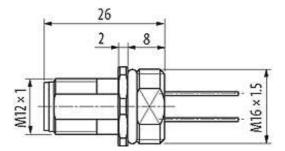

## M12 MALE FLANGE PLUG A CODED FRONT MOUNT

PP-wires 4X0.34 2m

Flange M12 male 4-pole Front mounting with multi-strand wire

## Male

Product may differ from Image

| Form                          |                                                                          |
|-------------------------------|--------------------------------------------------------------------------|
| Form                          | 13501                                                                    |
| Cables                        |                                                                          |
| Cable number                  | 971                                                                      |
| No./diameter of wires         | 4 × 0.34 mm <sup>2</sup>                                                 |
| Wire isolation                | PP (br, wh, bl, bk)                                                      |
| Shore hardness outer jacket   | 70 ± 5D                                                                  |
| Outer Ø                       | approx. 1.25 mm                                                          |
| Bend radius (fixed)           | 5 × outer Ø                                                              |
| Bend radius (moving)          | 10 × outer Ø                                                             |
| Temperature range (fixed)     | -40+80 °C                                                                |
| Temperature range (mobile)    | -25+80 °C                                                                |
| General data                  |                                                                          |
| Temperature range             | -25+85 °C                                                                |
| Technical Data                |                                                                          |
| Operating voltage             | max. 250 V AC/DC                                                         |
| Operating current per contact | max. 4 A                                                                 |
| Locking of ports              | Screw thread M12 $\times$ 1 mm (recommended torque 0.6 Nm) self-securing |