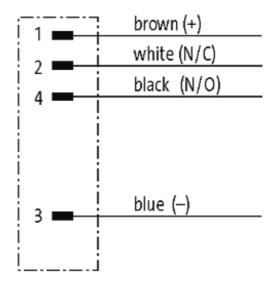

## Male

Product may differ from Image

| Form                          |                                                                          |
|-------------------------------|--------------------------------------------------------------------------|
| Form                          | 13501                                                                    |
| Cables                        |                                                                          |
| Cable number                  | 971                                                                      |
| No./diameter of wires         | 4 × 0.34 mm <sup>2</sup>                                                 |
| Wire isolation                | PP (br, wh, bl, bk)                                                      |
| Shore hardness outer jacket   | 70 ± 5D                                                                  |
| Outer Ø                       | approx. 1.25 mm                                                          |
| Bend radius (fixed)           | 5 × outer Ø                                                              |
| Bend radius (moving)          | 10 × outer Ø                                                             |
| Temperature range (fixed)     | -40+80 °C                                                                |
| Temperature range (mobile)    | -25+80 °C                                                                |
| General data                  |                                                                          |
| Temperature range             | -25+85 °C                                                                |
| Technical Data                |                                                                          |
| Operating voltage             | max. 250 V AC/DC                                                         |
| Operating current per contact | max. 4 A                                                                 |
| Locking of ports              | Screw thread M12 $\times$ 1 mm (recommended torque 0.6 Nm) self-securing |